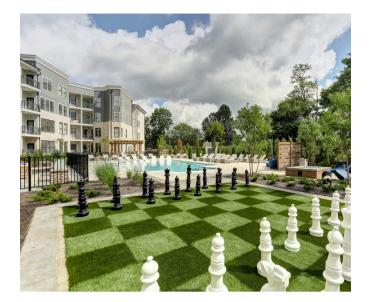

### IT'S ALL IN THE DETAILS

The Summit at Fritz Farm is Lexington's go-to mixed-use destination.

**325,600 SF** Retail, dining & entertainment

**40,000 SF** Class-a office space

**306-UNIT** LUXURY APARTMENT COMPLEX- THE HENRY

### **STAY A WHILE**

The Summit at Fritz Farm not only provides its visitors with all of the best shopping and dining options, but an overall experience that makes guests want to stay a while and enjoy our gathering areas, walking trail, arts & entertainment district, live music, events and more.