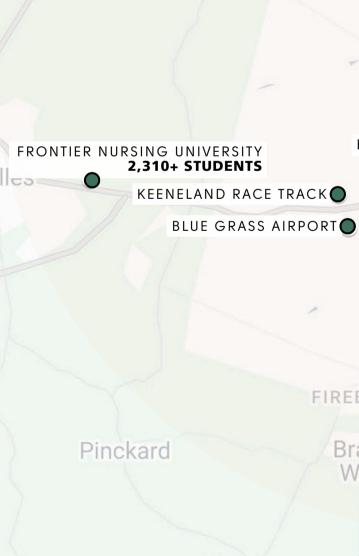

## THE HEART OF COSMOPOLITAN & BLUEGRASS

The Summit at Fritz Farm is strategically located around many major tourist attractions and universities, making it a go-to destination for locals and visitors alike.

Keene

Mid MIDWAY UNIVERSITY 1,600+ STUDENTS

Zion Hill

CINCINNATI 82 MILES

Vhite Sulphur

Cen

Georgeown GEORGETOWN COLLEGE 1,250+ STUDENTS

**20-MILE RADIUS** 

KENTUCKY HORSE PARK

SPINDLETOP

MASTERSON STATION

WINBURN

BLUEGRASS COMMUNITY & TECHNICAL COLLEGE 14,160+ STUDENTS

BARREL HOUSEDISTILLING CO.

LEXINGTON BREWING CO

OFRESH BOURBONDISTILLERY

TRANSYLVANIA UNIVERSITY 1,020+ STUDENTS

BEAUMONT RESIDENTIAL UNIVERSITY OF KENTUCKY 30,470+ STUDENTS

RED MILE TOP

FIREBROOK

Brannon Woods

LLEAU WOODS

LANSDOWNE

ANDOVER HI