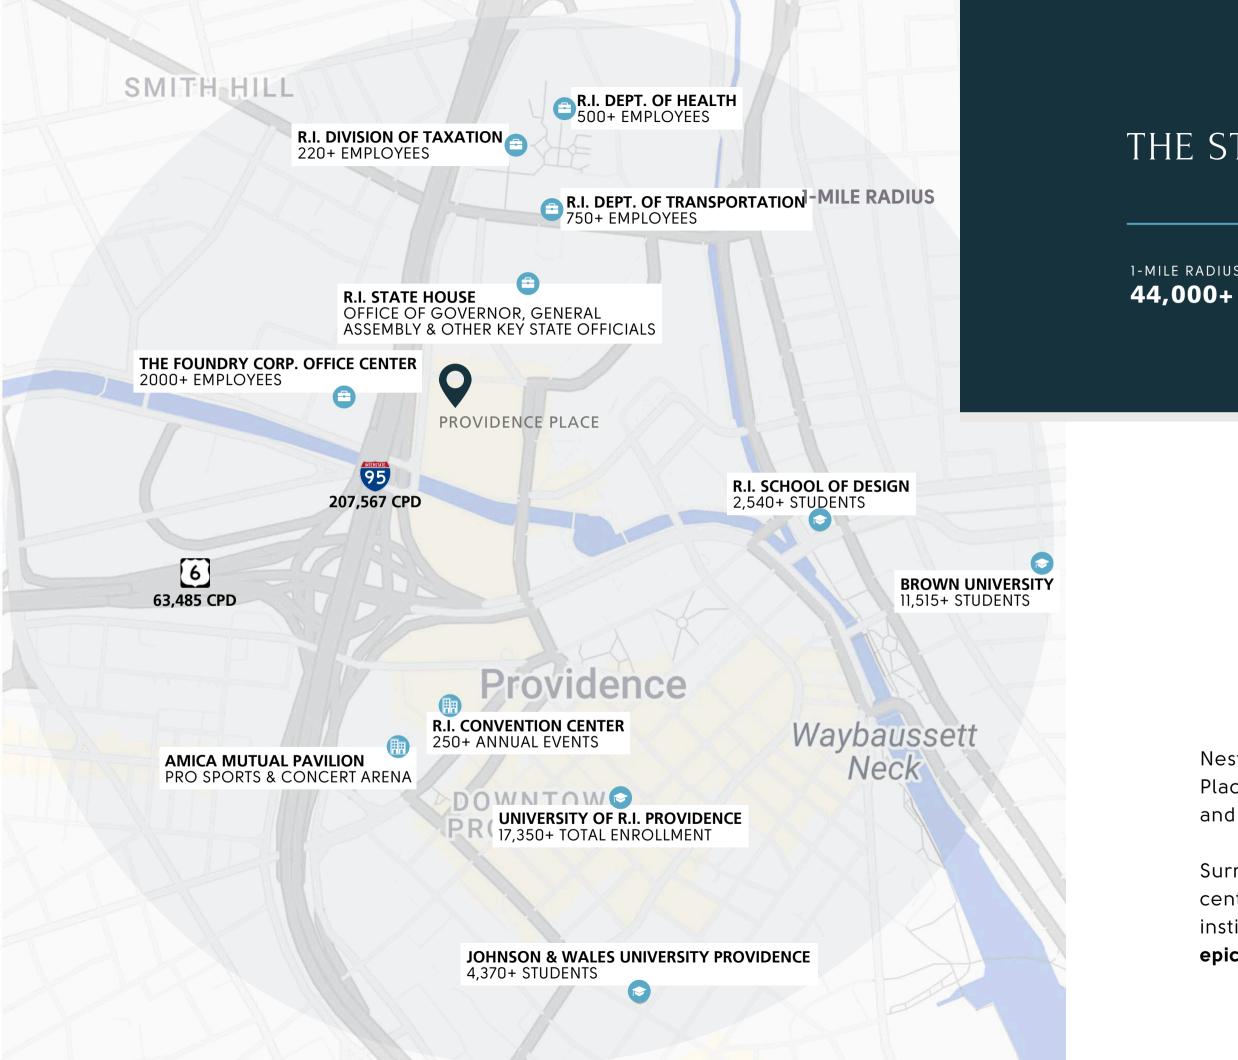

## THE STATE HUB

1-MILE RADIUS EMPLOYEES

1-MILE RADIUS HIGHER ED. STUDENTS 26,100+

Nestled in the heart of downtown Providence, Providence Place boasts an unmatched location with prime visibility and convenience.

Surrounded by a bustling daytime population, major office centers, entertainment attractions and renowned institutions like Brown University, Providence Place is the epicenter of this dynamic and thriving community.