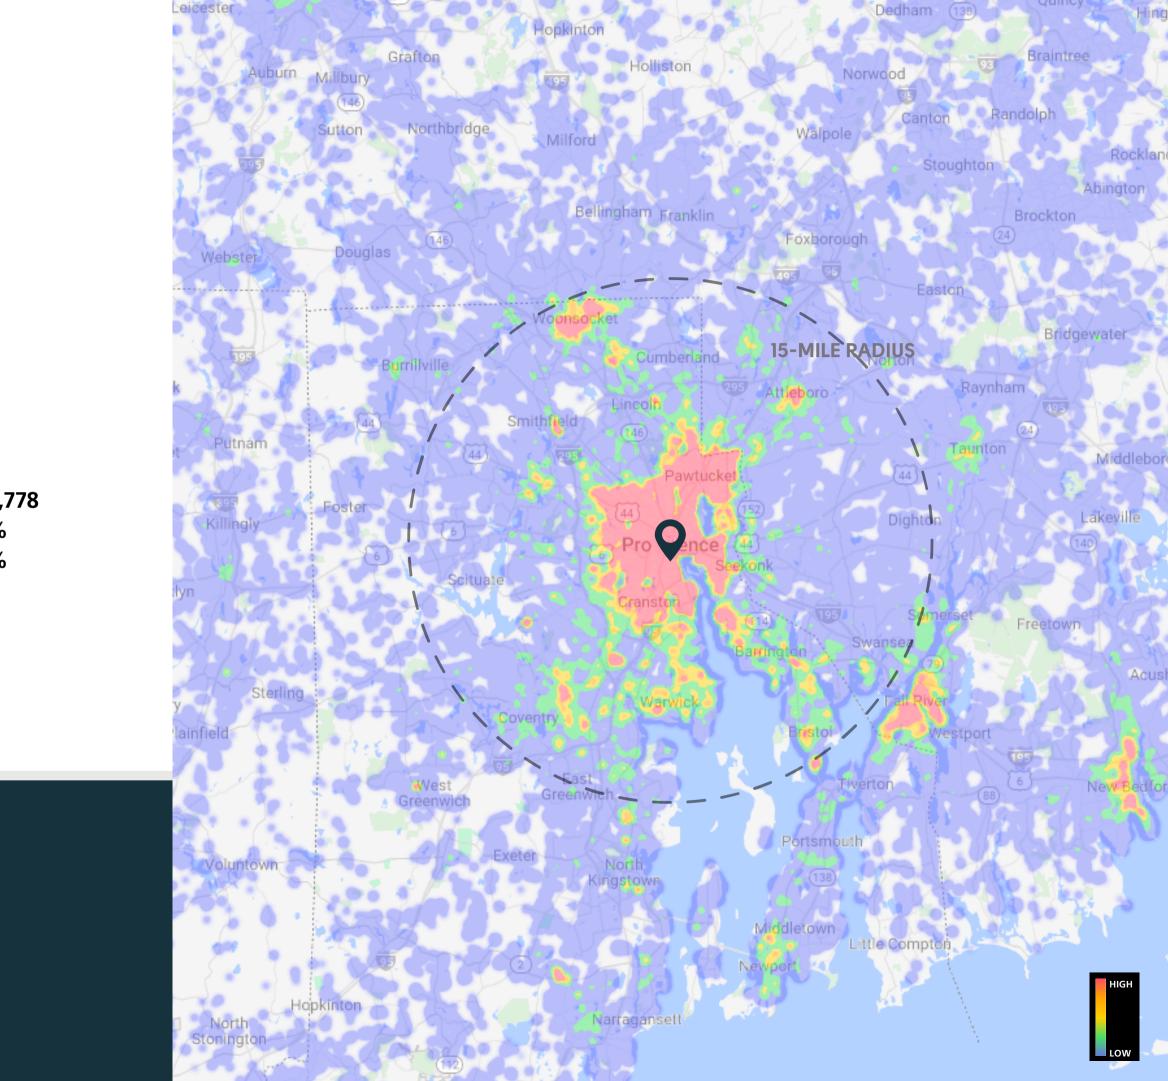

#### TRUE TRADE AREA DEMOGRAPHICS

| Population         | 1.2M    |
|--------------------|---------|
| Daytime Population | 1.3M    |
| Households         | 477,307 |
| Millennials        | 22%     |
| Gen X              | 18%     |
| Baby Boomers       | 22%     |

| Average HHI       | \$95,7 |
|-------------------|--------|
| HHI \$100K-\$150K | 17%    |
| College Degree+   | 57%    |

WITHIN A 5 MILE RADIUS OF PROVIDENCE PLACE **MORE THAN 15,000 HOUSEHOLDS** EARN S200K OR MORE IN ANNUAL HHI