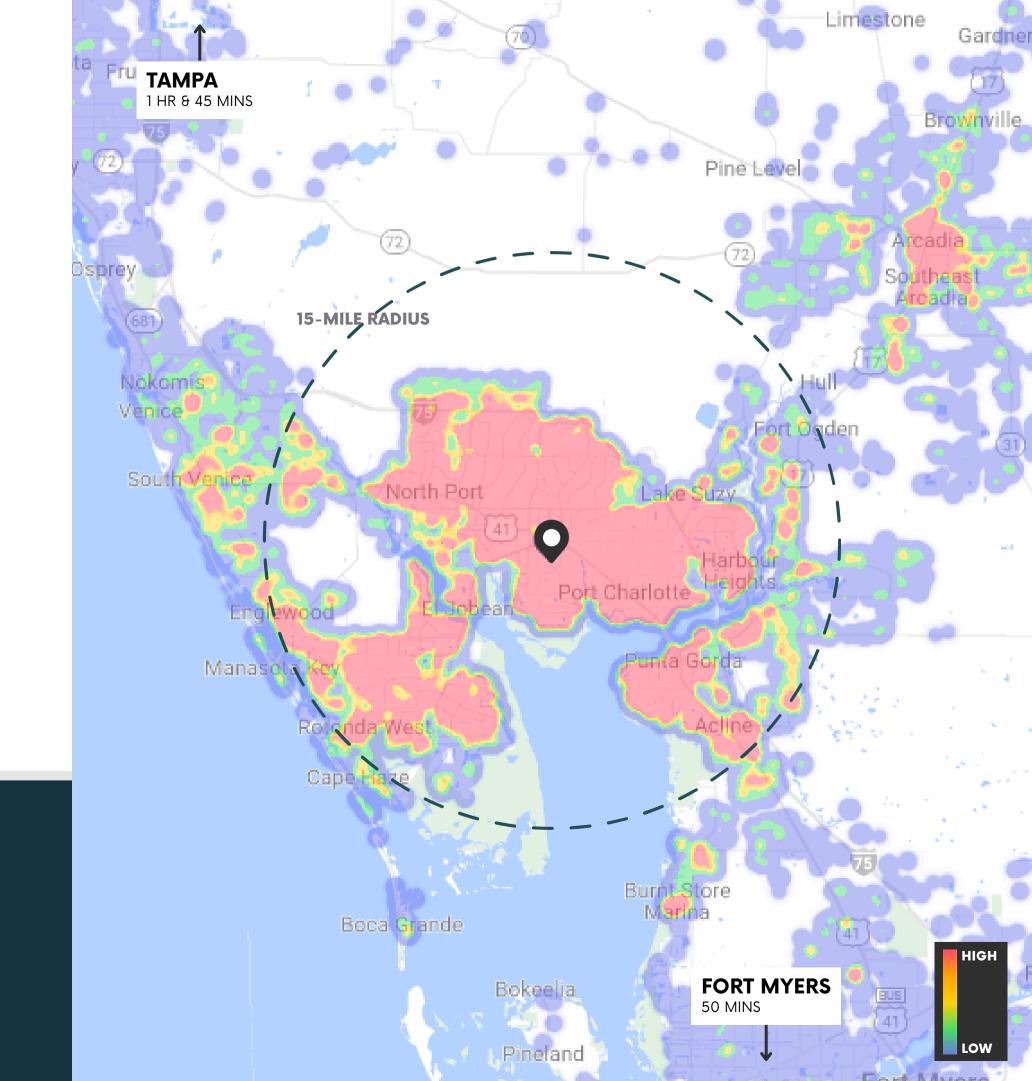

## TRUE TRADE AREA DEMOGRAPHICS

| Population         | 210,079 |
|--------------------|---------|
| Daytime Population | 220,472 |
| Households         | 89,247  |
| Family Households  | 59,280  |
| Baby Boomers       | 39%     |

# MORE THAN 27,700+ FAMILY HOUSEHOLDS WITHIN A 5 MILE RADIUS OF PORT CHARLOTTE TOWN CENTER