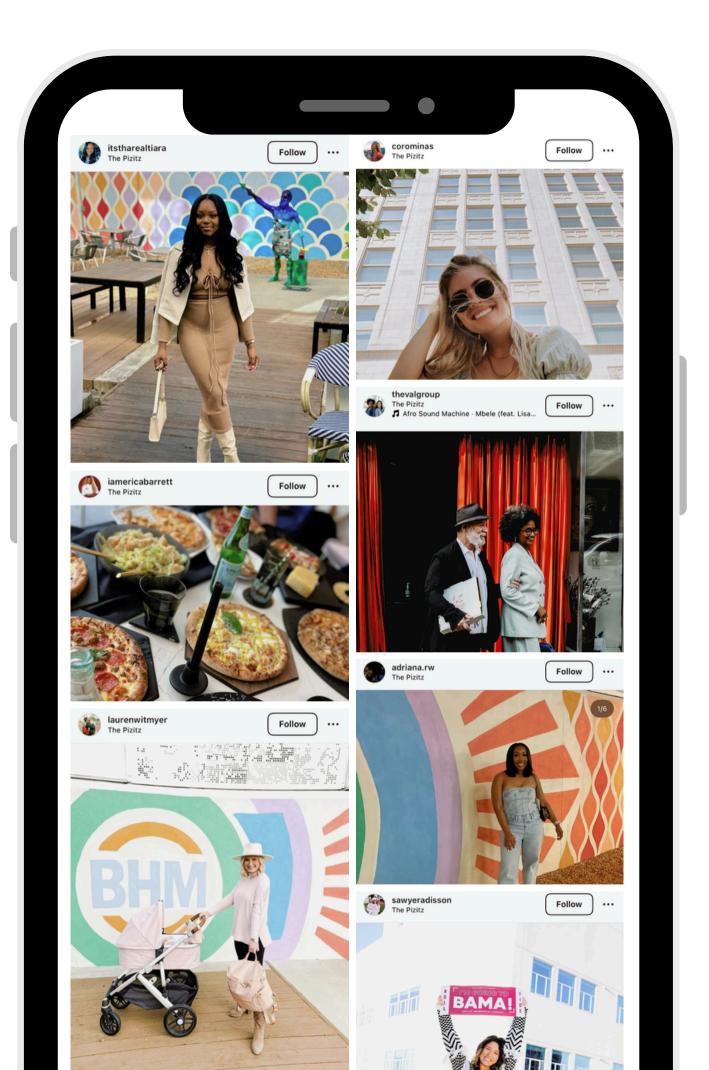

## INSTA-

# WORTHY

The Pizitz takes the cake for placemaking, providing an ideal atmosphere for capturing your next Instagram-worthy moment. More than **5,000 posts** on Instagram mention The Pizitz.