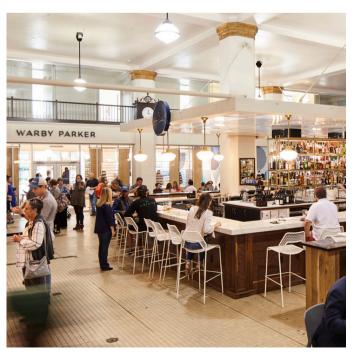

#### IT'S ALL IN THE DETAILS

The Pizitz offers a little something for everyone and provides convenient on-site parking.

12

FOOD STALLS WITH CENTRAL BAR

143

APARTMENTS AT 92% OCCUPANCY

**200 SEAT** 

SIDEWALK FILM CENTER & CINEMA

**WARBY PARKER** 

FIRST-TO-MARKET OPTICAL CENTER

**FORGE** 

COWORKING & EVENT SPACE

Forge is a coworking space that offers a variety of options, including conference rooms and event spaces. In 2023, Forge reported 92 coworking members, 28 private office members and successfully hosted over 30 events with thousands of attendees.