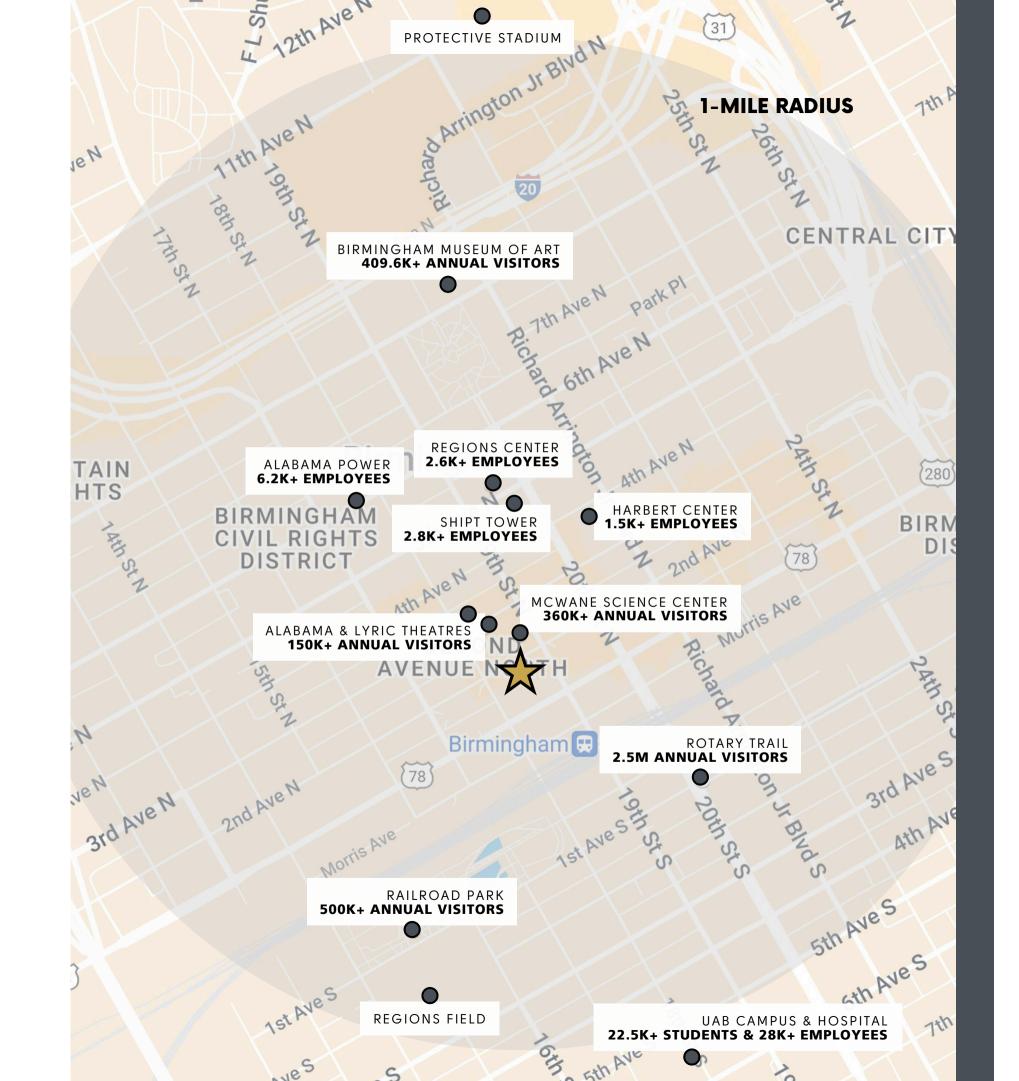

## **DOWNTOWN BIRMINGHAM**

Steps away from office, entertainment, parks and night life, The Pizitz is located on what's known as Birmingham's New Main Street, offering easy access to the University of Alabama Birmingham (UAB) and the Central Business District (CBD).

# UNIVERSITY OF ALABAMA, BIRMINGHAM

The Pizitz is located just one-short mile away from UAB which boasts thousands of students and employees.

ENCOMPASSING

**86 CITY BLOCKS** 

WORLD-RENOWNED

**RESEARCH UNIVERSITY & MEDICAL CENTER** 

EXCEEDS

**\$5B IN ECONOMIC IMPACT ANNUALLY** 

MORE THAN

**22,500 STUDENTS** 

MORE THAN

**23,000 EMPLOYEES** 