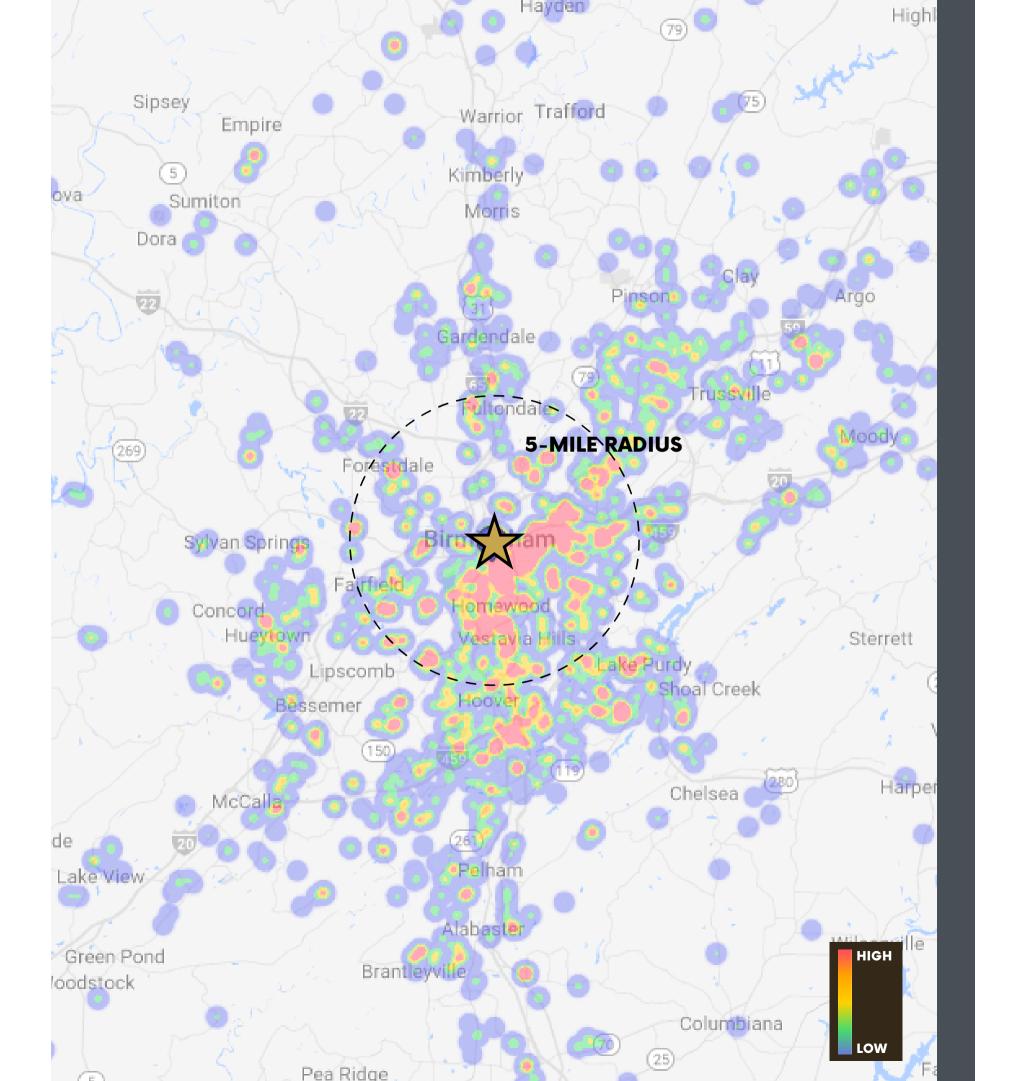

# TRAFFIC & DEMOGRAPHICS

Annual Visits

141K

Avg. Dwell Time

Households

**104 MINS** 

#### TRUE TRADE AREA DEMOGRAPHICS

Population 431,591 Average HHI \$103,414

College Degree+

**72%** 

Daytime Population **536,921** HHI \$200K+ **11%** 

174,759

Employees **244,761** 

Millennials 22%