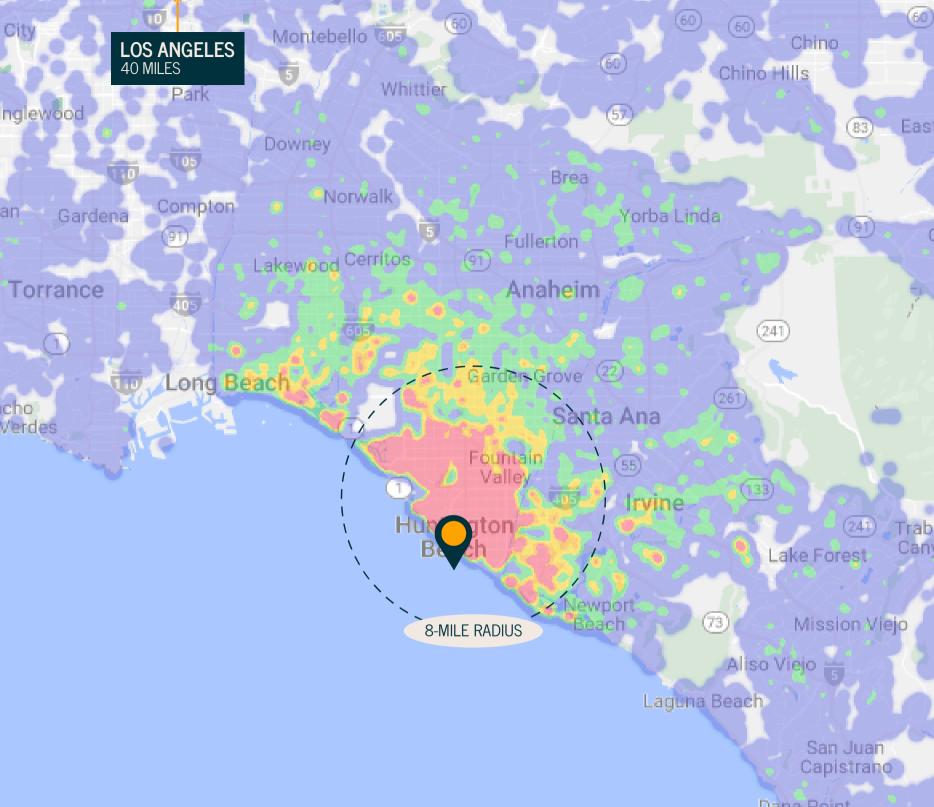

#### TRADE AREA DEMOGRAPHICS

1.7M Average HHI \$162,000 Population 2M HHI \$200K+ Daytime Population 20% Households 611,069 College Degree+ 70%

Family Households

Millennials Gen X

390,545 24% 20%

Dana Point