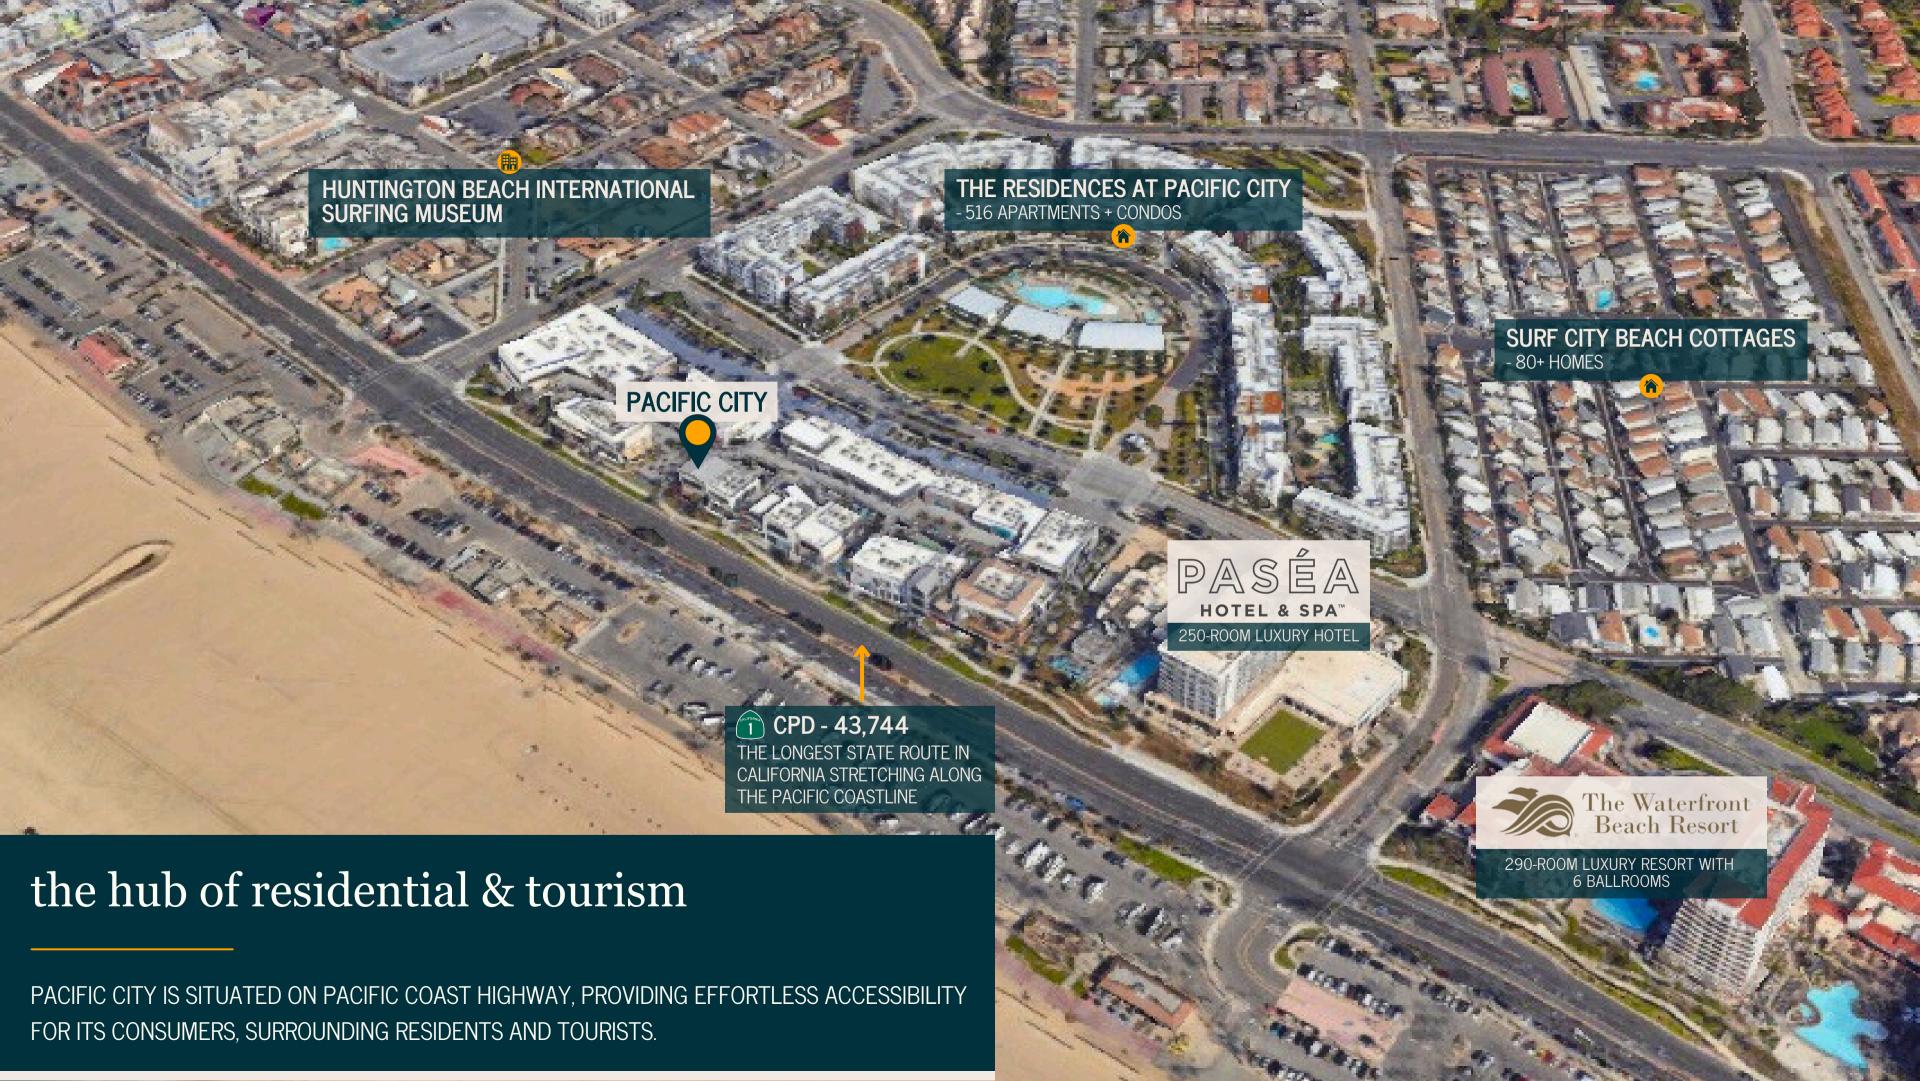

# orange county, ca

Pacific City is a premier oceanfront shopping, dining and entertainment destination in Huntington Beach boasting prime location in Southern California, just one hour from downtown L.A, and approximately 90 miles from San Diego.