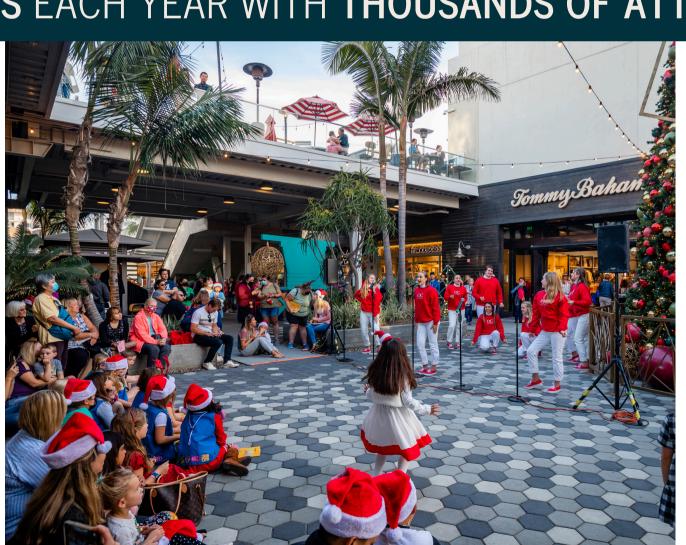

#### **MAJOR TOURISM HUB**

WITH 11M+ VISITORS EACH YEAR, HUNTINGTON BEACH IS KNOWN AS SURF CITY USA HOSTING 50+ SURF CONTESTS ANNUALLY, INCLUDING THE LEGENDARY U.S. OPEN OF SURFING.