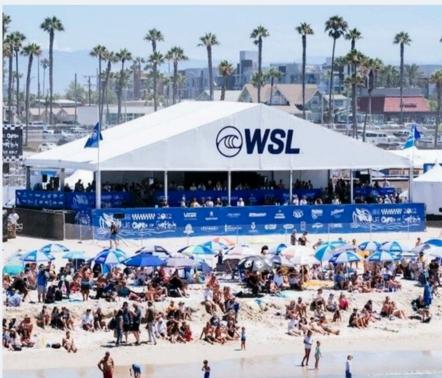

#### **MAJOR TOURISM HUB**

WITH 11M+ VISITORS EACH YEAR, HUNTINGTON BEACH IS KNOWN AS SURF CITY USA HOSTING 50+ SURF CONTESTS ANNUALLY, INCLUDING THE LEGENDARY U.S. OPEN OF SURFING.