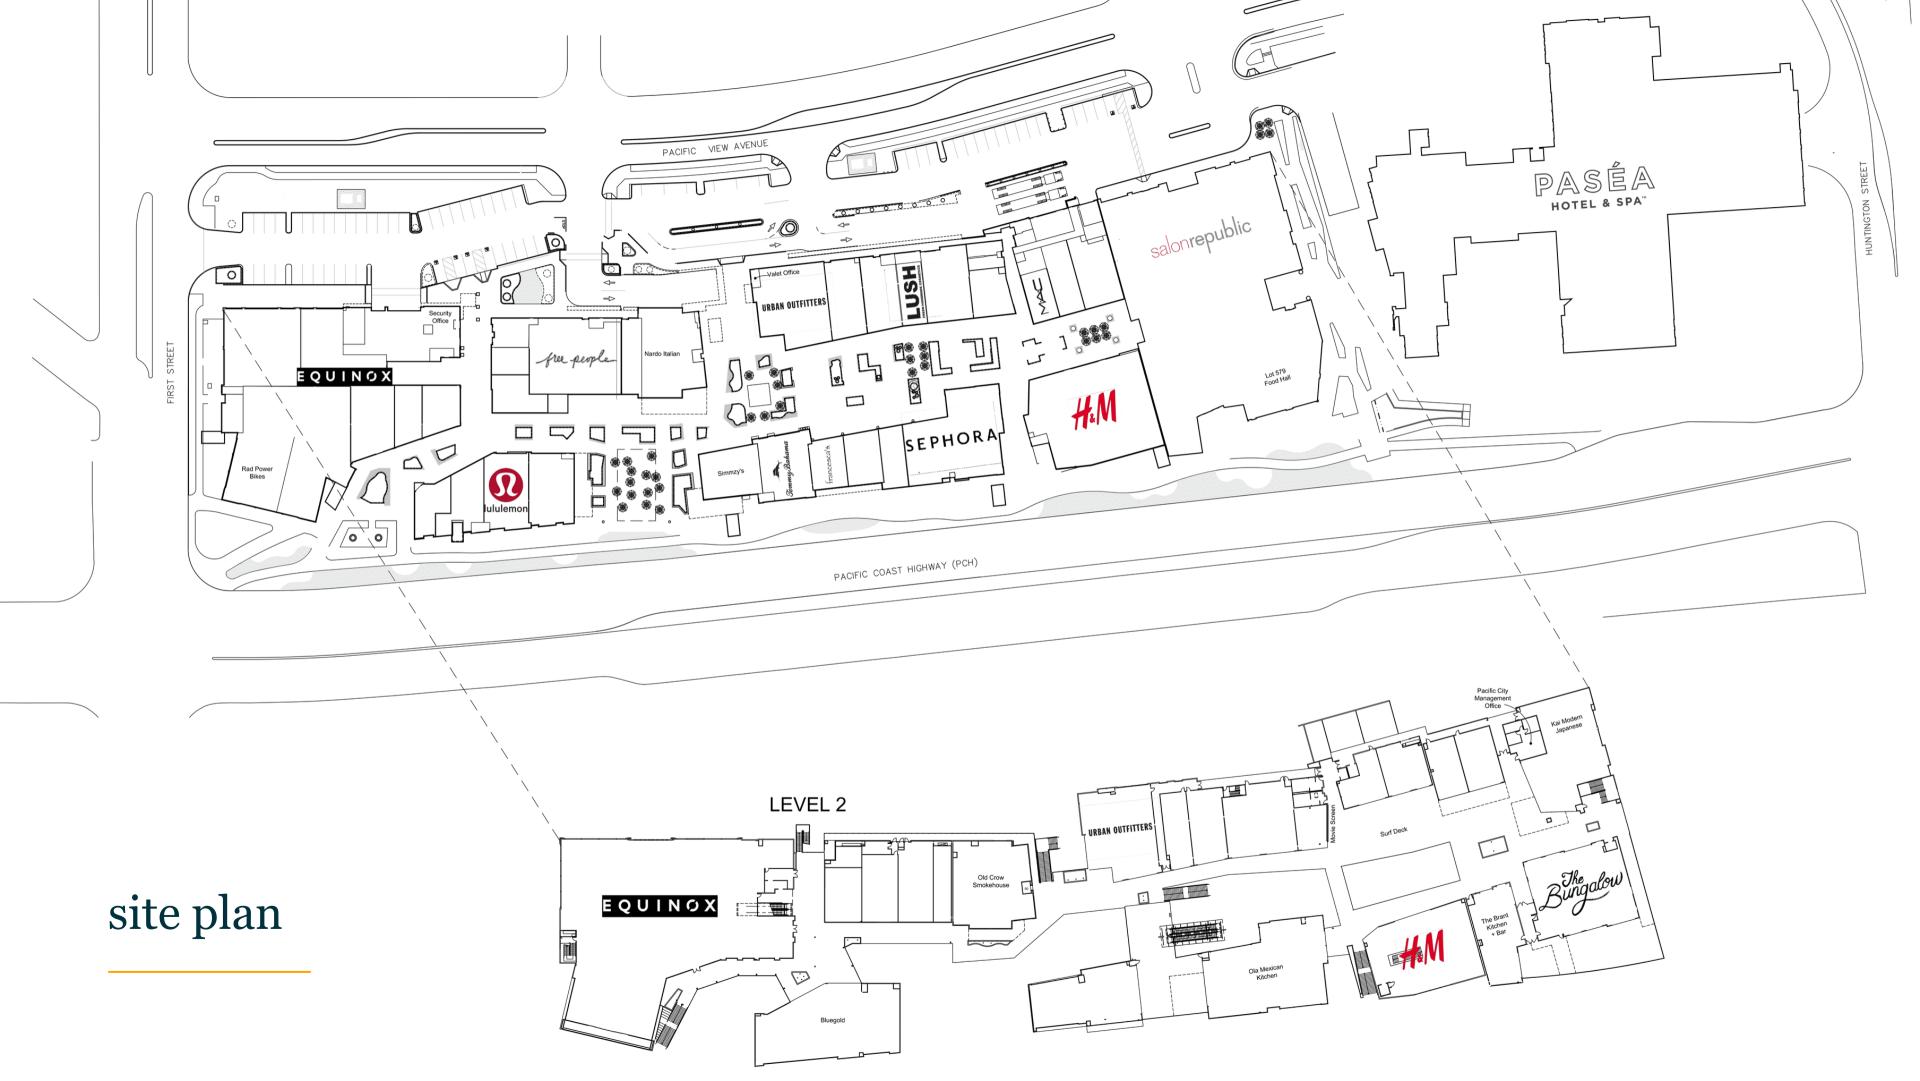

## proven performance & exclusivity

Pacific City is home to some of the highest-performing brands in the state averaging \$790 per square foot in annual center sales.

#### **EXCLUSIVITY**

FOUR EXCLUSIVE RESTAURANTS - THE BRANT KITCHEN AND BAR, KAI MODERN JAPANESE, NARDO ITALIAN KITCHEN, AND BLUEGOLD & LSXO.

RAD BIKES ONLY LOCATION IN LOS ANGELES AND ORANGE COUNTY.

BRANDY MELVILLE **TOP-PERFORMING STORE**WITHIN ENTIRE CHAIN