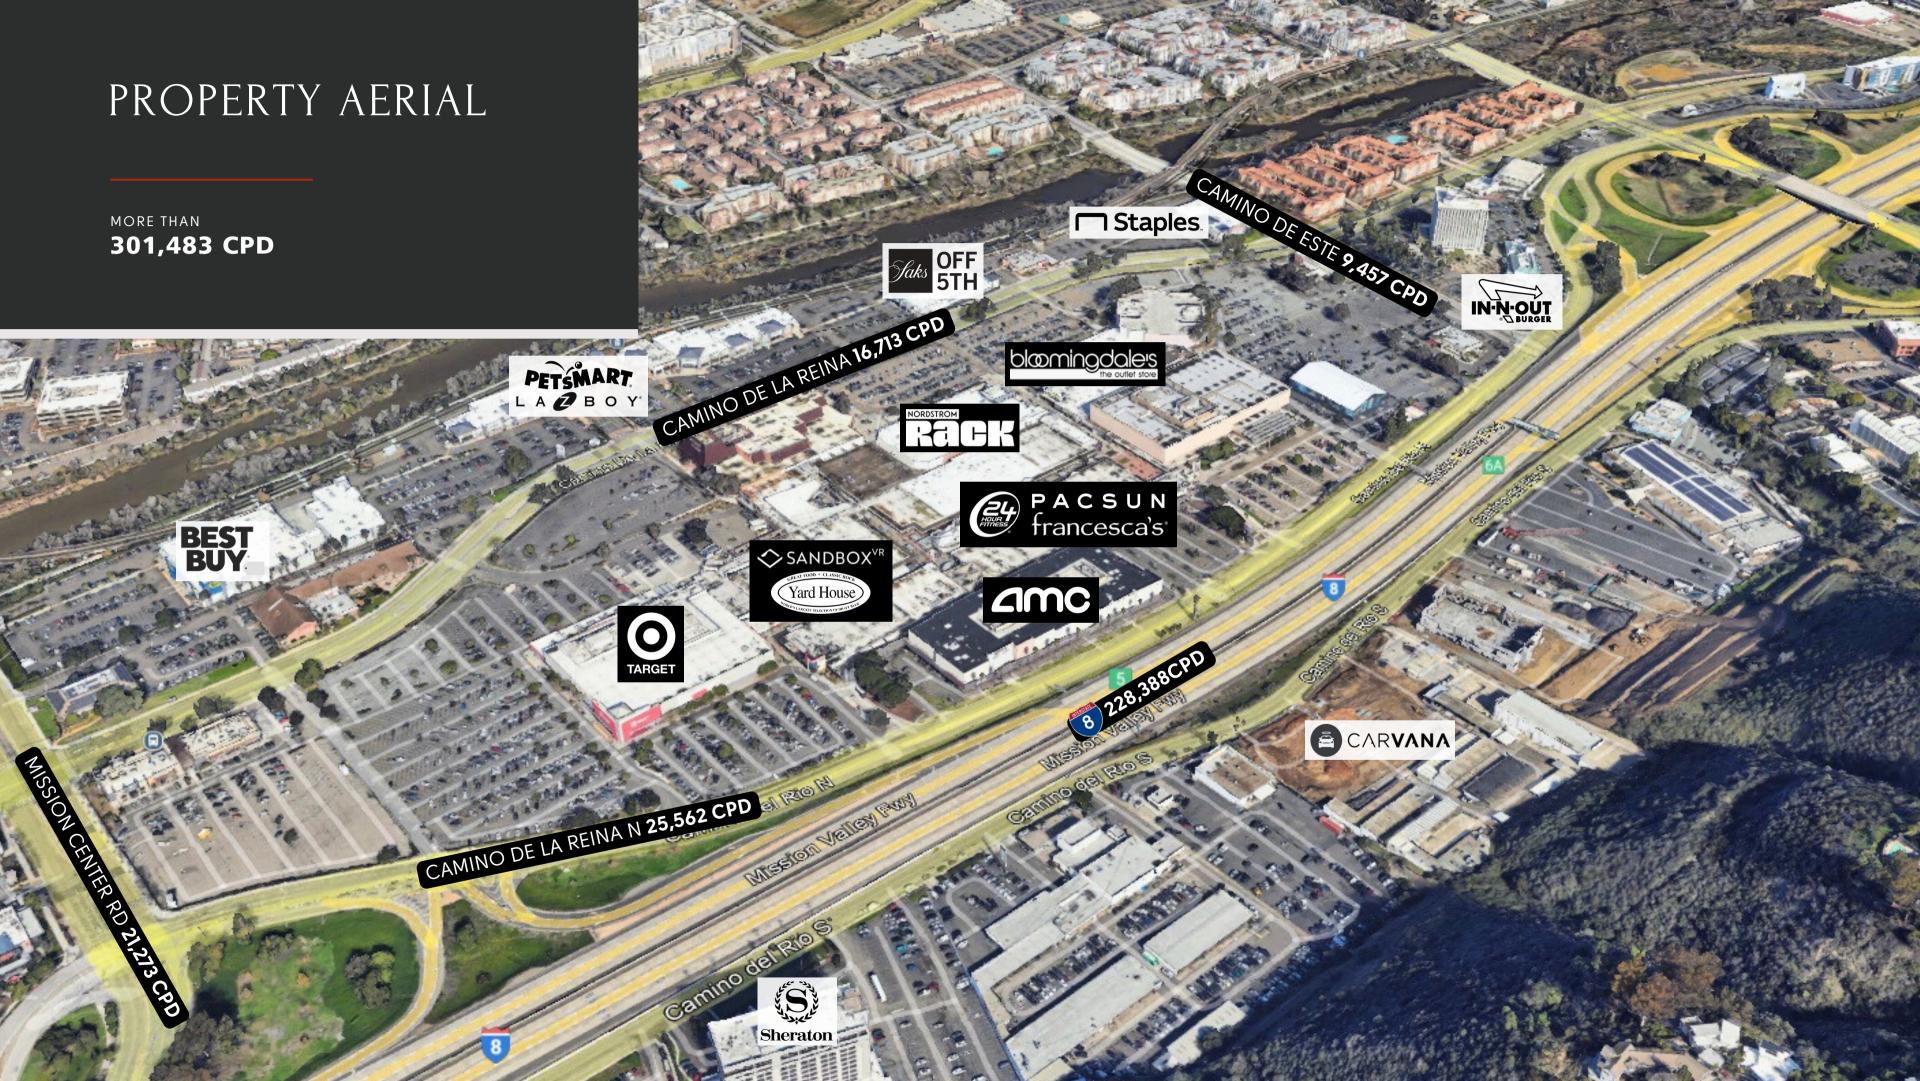

## THE CENTER OF IT ALL

10-MILE RADIUS EMPLOYEES 770,981

10-MILE RADIUS HIGHER ED. STUDENTS **302,932** 

Mission Valley is where San Diego naturally comes together.

Perfectly positioned in the center of it all, it's the heartbeat between the coast and downtown, campus and canyon. As the city continues to thrive as an epicenter of innovation, culture and growth, **Mission Valley is the community hub**, bringing people together.

## AN ELEVATED EXPERIENCE

Mission Valley offers an elevated experience for its guests, boasting a variety of top-tier brands, with even more to come.

Target ranks #1 of 292 statewide with 3.5M annual visits.

Nordstrom Rack ranks #2 of 53 statewide based on visits.

Francesca's ranks within the #1 of 16 statewide based on visits.

Bloomingdales Outlet's is **one of three** in the state.

Buffalo Wild Wings ranks within the **top 8% of stores** statewide based on visits.