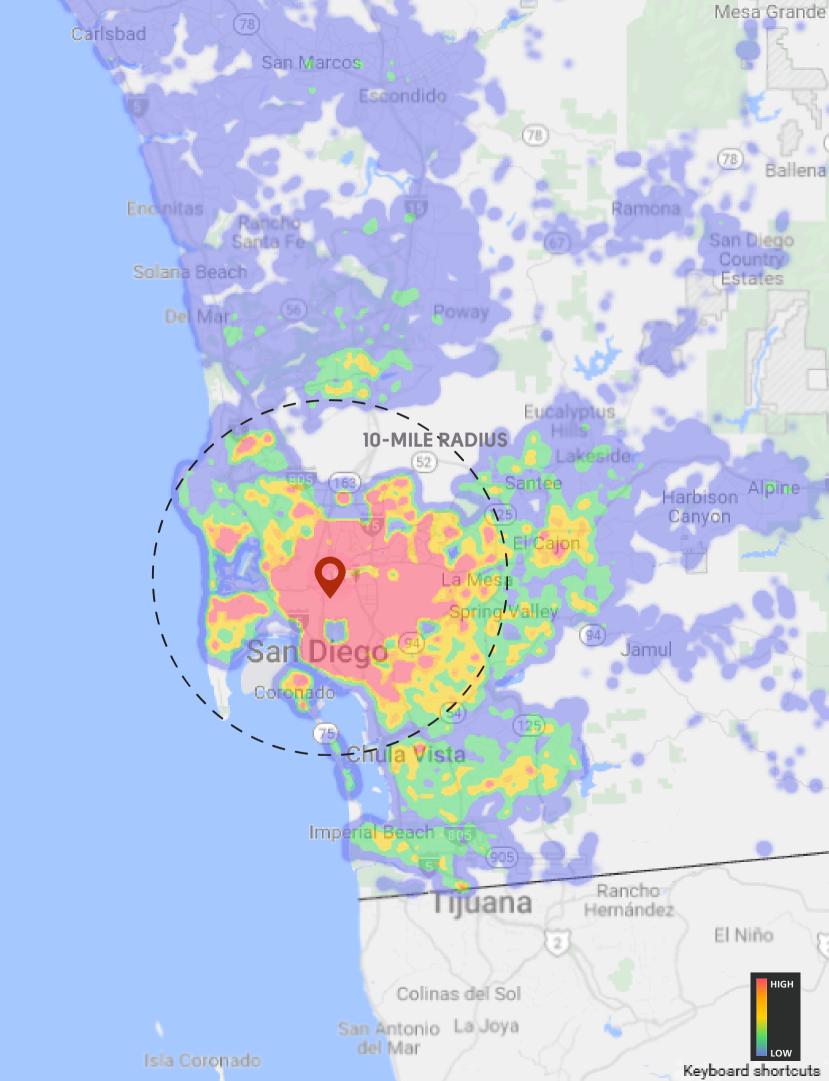

## THE CENTER OF IT ALL

10-MILE RADIUS EMPLOYEES 770,981

10-MILE RADIUS HIGHER ED. STUDENTS **302,932** 

Mission Valley is where San Diego naturally comes together.

Perfectly positioned in the center of it all, it's the heartbeat between the coast and downtown, campus and canyon. As the city continues to thrive as an epicenter of innovation, culture and growth, **Mission Valley is the community hub**, bringing people together.