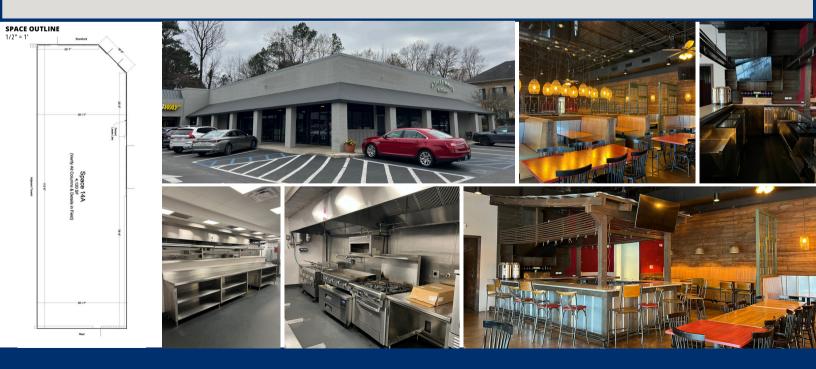

### **AVAILABLE SPACE**

4,120 SF

#### **SPACE DETAILS:**

- LAST REMAINING SPACE
- 2ND GENERATION RESTAURANT SPACE
- EQUIPMENT INCLUDED
- OUTDOOR PATIO
- CORNER SPACE WITH GREAT VISIBILITY