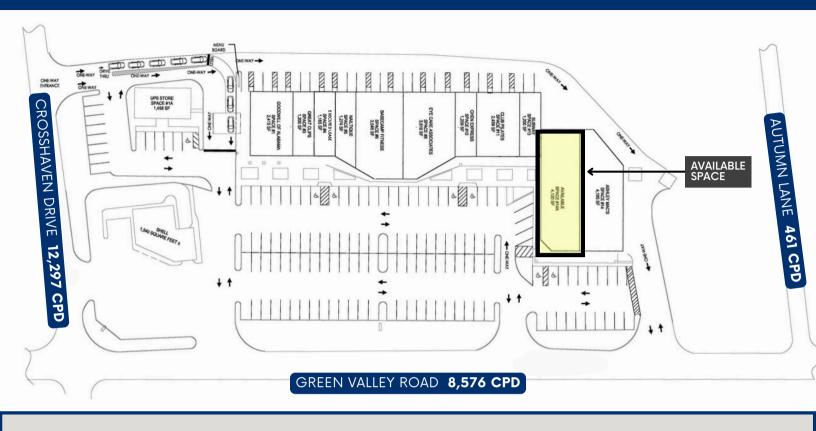

### **AVAILABLE SPACE**

4,120 SF

#### **SPACE DETAILS:**

- LAST REMAINING SPACE
- 2ND GENERATION RESTAURANT SPACE
- EQUIPMENT INCLUDED
- OUTDOOR PATIO
- CORNER SPACE WITH GREAT VISIBILITY

## **NEIGHBORHOOD TRAFFIC HUB**

BOASTING HIGH VISIBILITY & CONSISTENT TRAFFIC FLOW WITH 21,334+ CARS PASSING DAILY