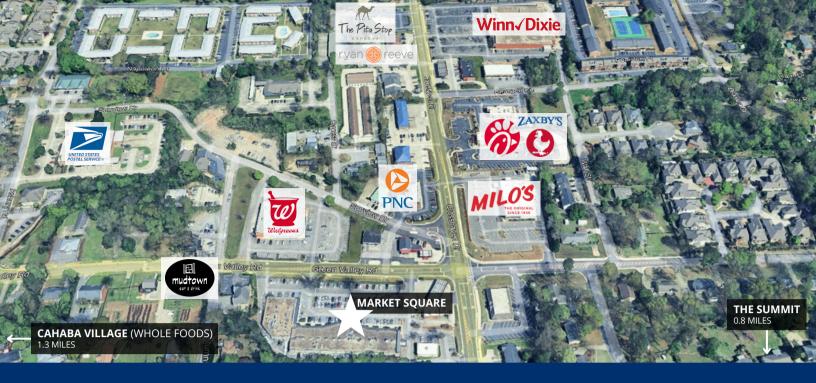

# **MARKET SQUARE**

VESTAVIA HILLS NEIGHBORHOOD CENTER | LAST REMAINING SPACE

## JOIN BEST-IN-CLASS NATIONAL, REGIONAL AND LOCAL BRANDS

ASHLEY MAC'S | BASECAMP FITNESS | CHEN EXPRESS | CLUB PILATES | EYE CARE ASSOCIATES GOODWILL | GREAT CLIPS | NAILTIQUE | SUBWAY | UPS

**420,500** ANNUAL VISITS

POPULATION **154,186** 

\$192,000 AVERAGE HHI HOUSEHOLDS **64,220** 