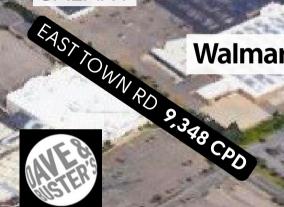

### **PROPERTY AERIAL**

MORE THAN 172, 712 CPD

CINEMARK

**GOLF** GALAXY

95 EXIT/ENTRANCE RAMPS ALLOWING DIRECT ACCESS

Boscová

95 127,943 CPD PROVIDING DIRECT ACCESS TO BOSTON, NYC & PHILADELPHIA

Walmart > :<