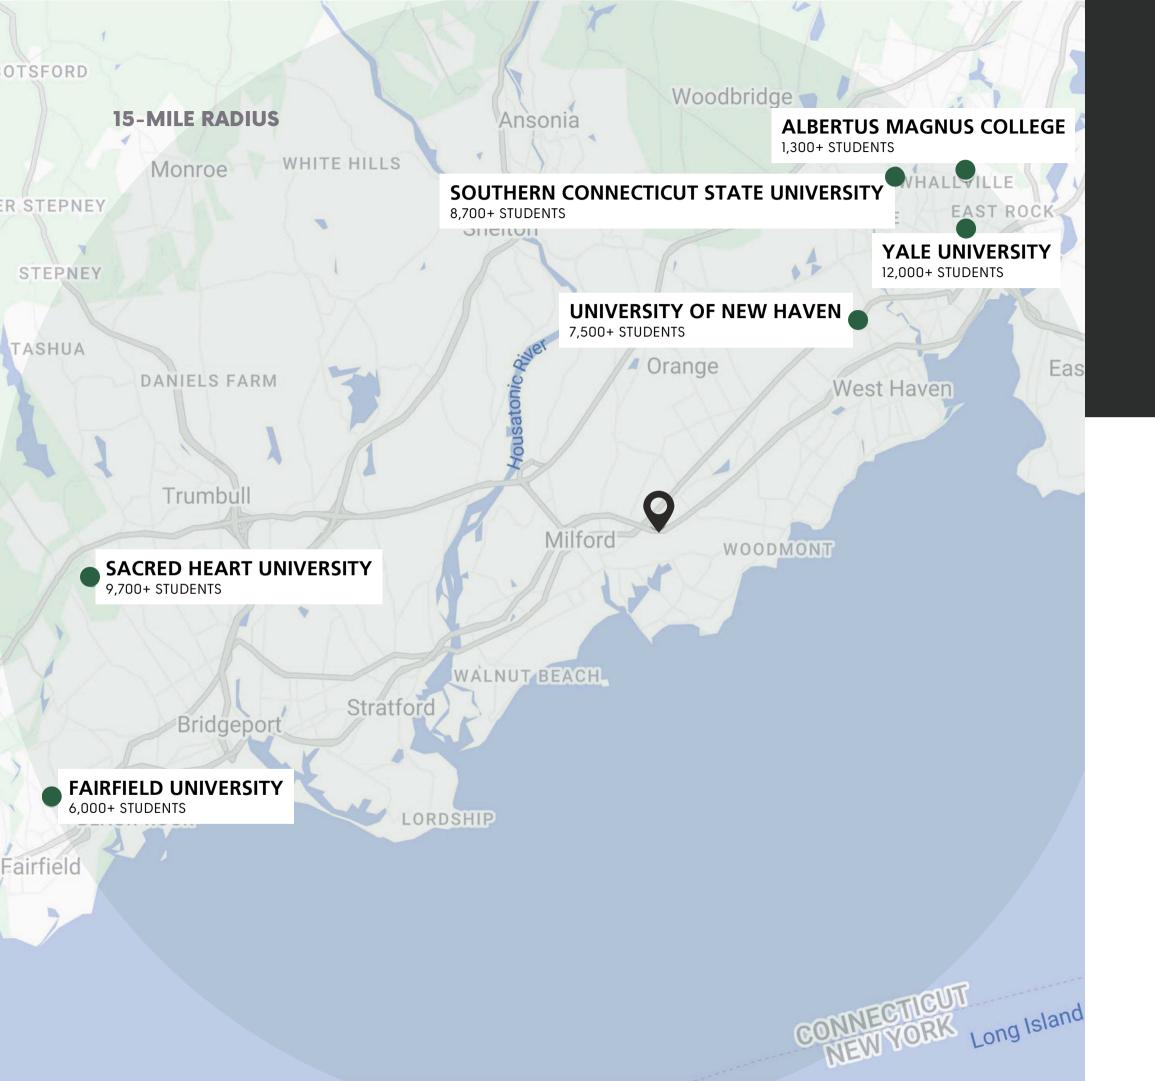

## **STUDENT HUB**

15-MILE RADIUS HIGHER ED. STUDENTS 125,100+

Connecticut Post Mall is at the center of student hub with **six four-year higher education facilities** within a 15-mile radius boasting **more than 125K students**.

Additionally, Connecticut Post Mall is the **#1 favorite shopping center** for Yale University and University of New Haven based on visits.