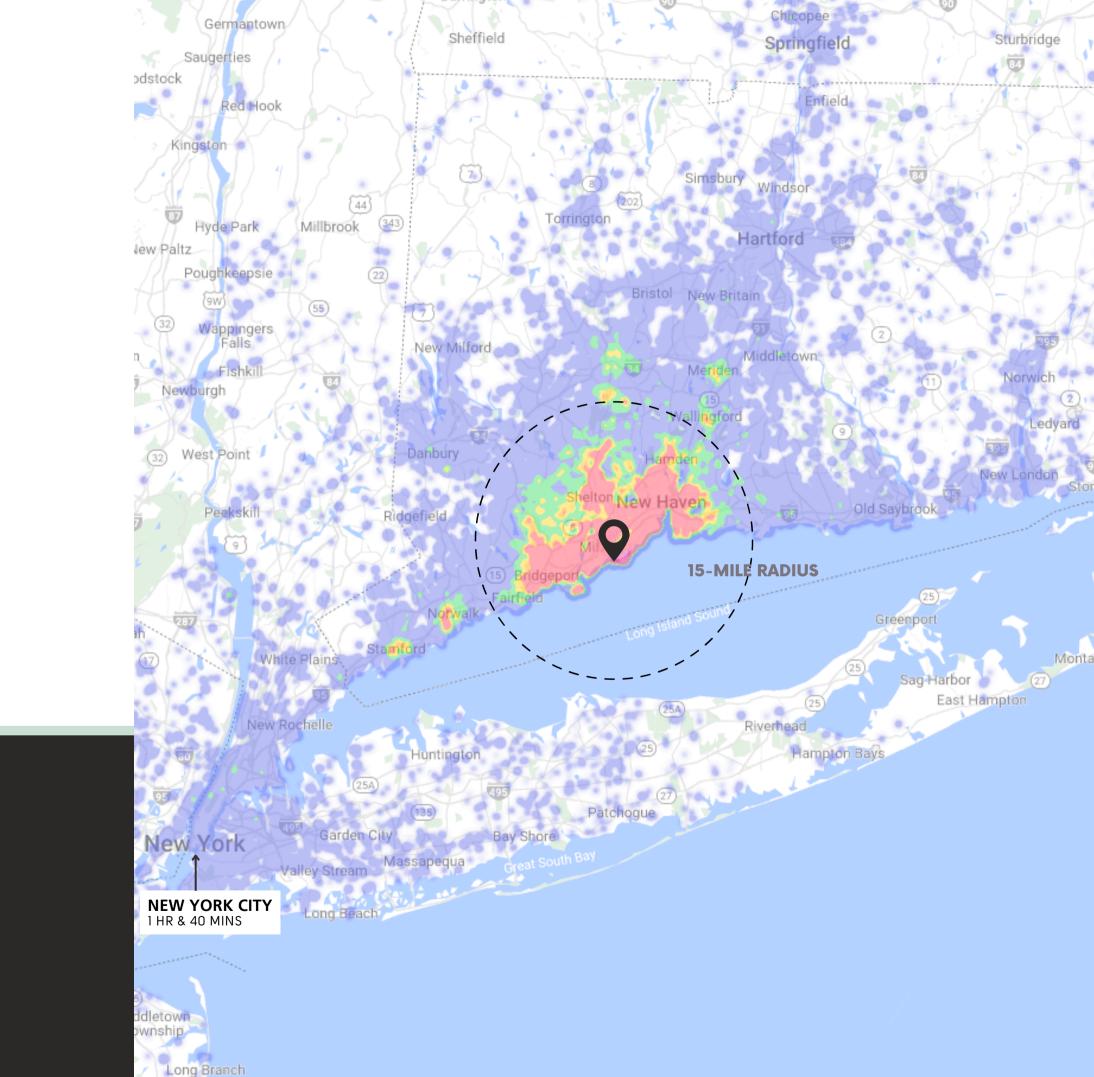

#### TRUE TRADE AREA DEMOGRAPHICS

| Population         | 528,474 |
|--------------------|---------|
| Daytime Population | 583,381 |
| Households         | 207,658 |
| Family Households  | 122,572 |
| Millennials        | 22%     |
| Gen X              | 19%     |
| Baby Boomers       | 22%     |

| Average HHI       | \$106,000 |
|-------------------|-----------|
| HHI \$150K-\$200K | 9%        |
| College Degree+   | 56%       |