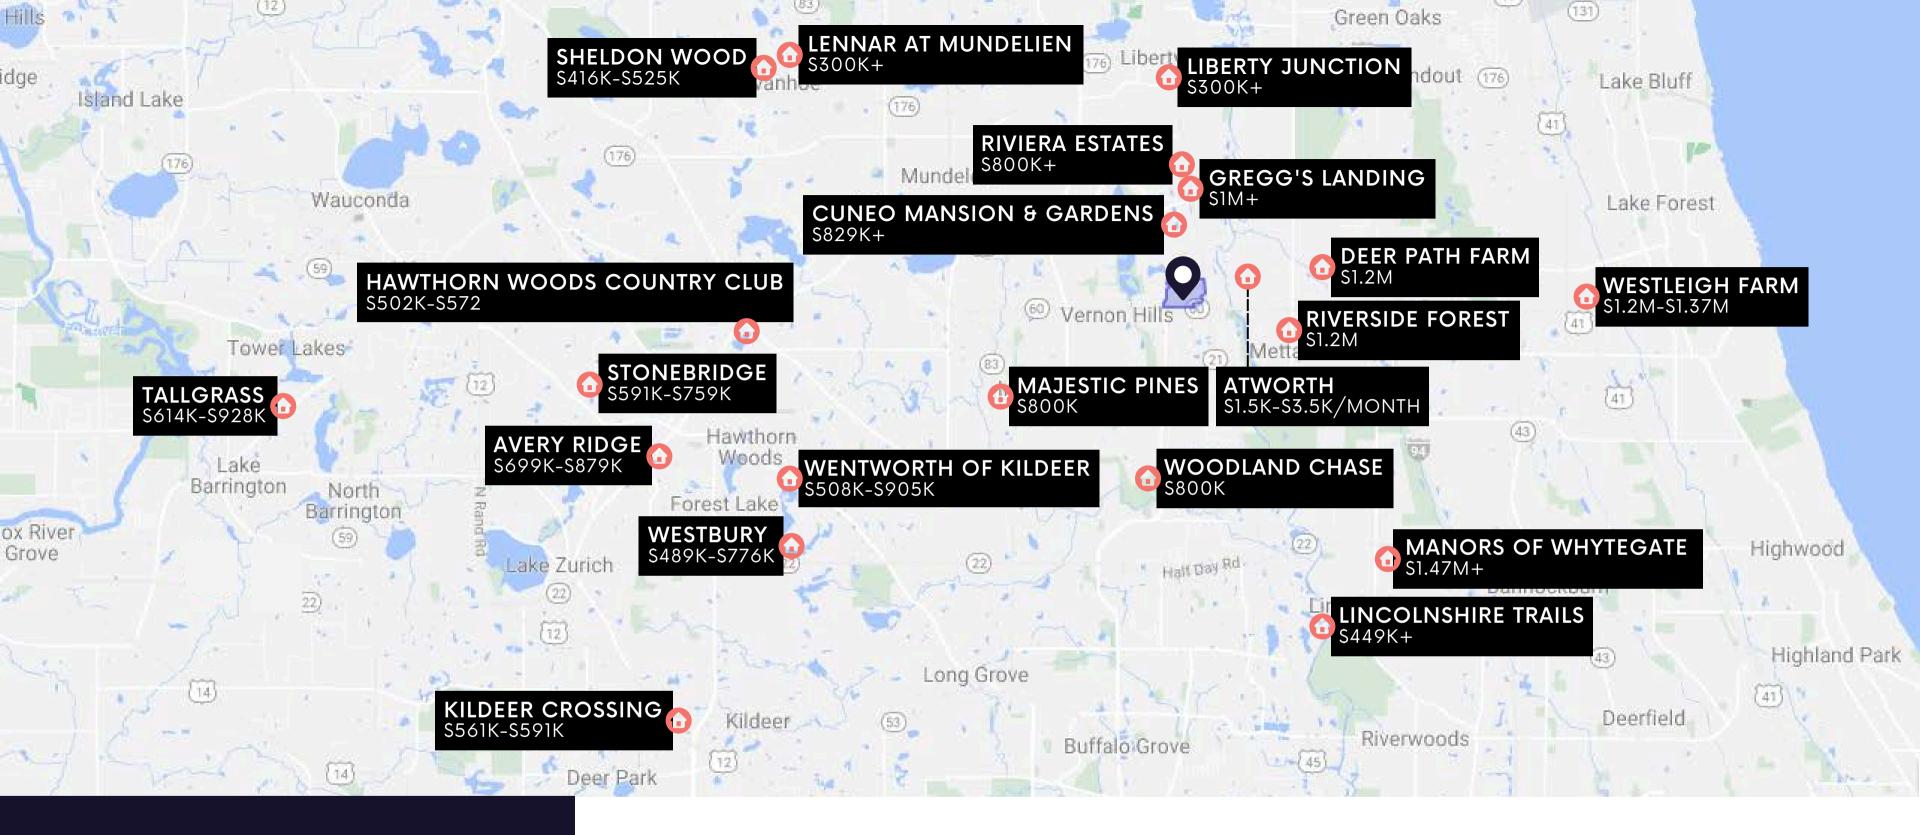

# **RESIDENTIAL BOOM**

WITHIN A SHORT 15-MILE RADIUS OF HAWTHORN, THERE APPROXIMATELY 21 NEW RESIDENTIAL DEVELOPMENTS WITH MORE THAN 1,000 HOMES CURRENTLY UNDER CONSTRUCTION OR NEWLY BUILT.