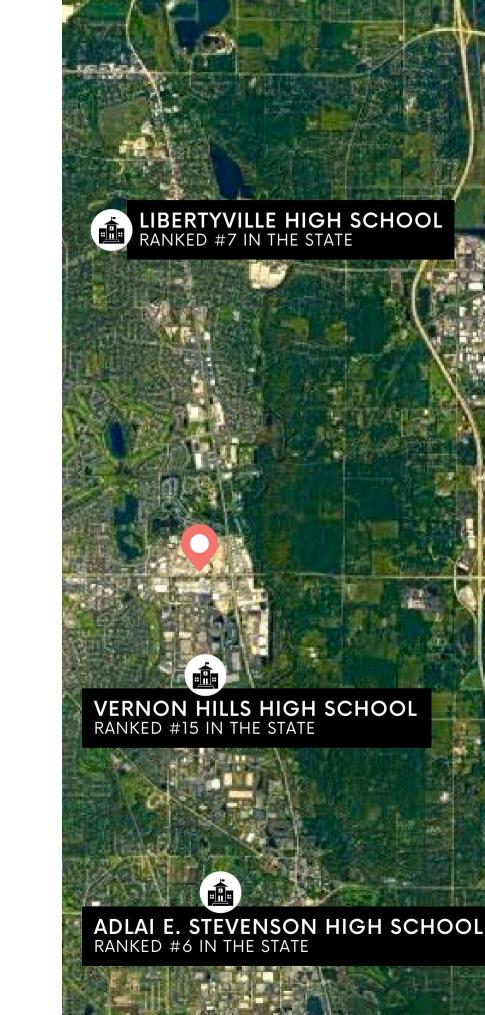

# HAWTHORN'S TRADE AREA BOASTS **TOP SCHOOLS IN THE NATION**

EACH SCHOOL OFFERS ADVANCED PLACEMENT

ADLAI STEVENSON HIGH SCHOOL RANKED #6 IN THE STATE AND #150 IN THE NATION HOLDS A 97% GRADUATION RATE WITH 4,100+ STUDENTS

LIBERTYVILLE HIGH SCHOOL RANKED #7 IN THE STATE AND #289 IN THE NATION HOLDS A 97% GRADUATION RATE WITH 1,900+ STUDENTS

**VERNON HILLS HIGH SCHOOL** RANKED #15 IN THE STATE AND #349 IN THE NATION HOLDS A 98% GRADUATION RATE WITH 1,400+ STUDENTS

### LAKE FOREST HIGH SCHOOL

RANKED #18 IN THE STATE AND #411 IN THE NATION HOLDS A 97% GRADUATION RATE WITH 1,600+ STUDENTS