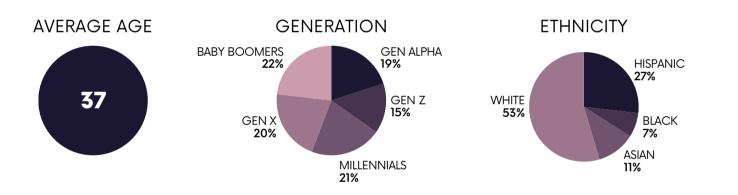

# **TRADE AREA**

| Population         | 668,994 | Average HHI       | \$133,000 |
|--------------------|---------|-------------------|-----------|
| Daytime Population | 688,645 | ННІ \$100К-\$150К | 18%       |
| Households         | 249,337 | HHI \$150K-\$200K | 10%       |
| Family Households  | 169,172 |                   |           |
| College Graduates  | 51%     |                   |           |
| Higher Education   | 20%     |                   |           |

WITHIN 5 MILES OF HAWTHORN **14,600+ HOUSEHOLDS** EARN \$200K OR MORE EACH YEAR