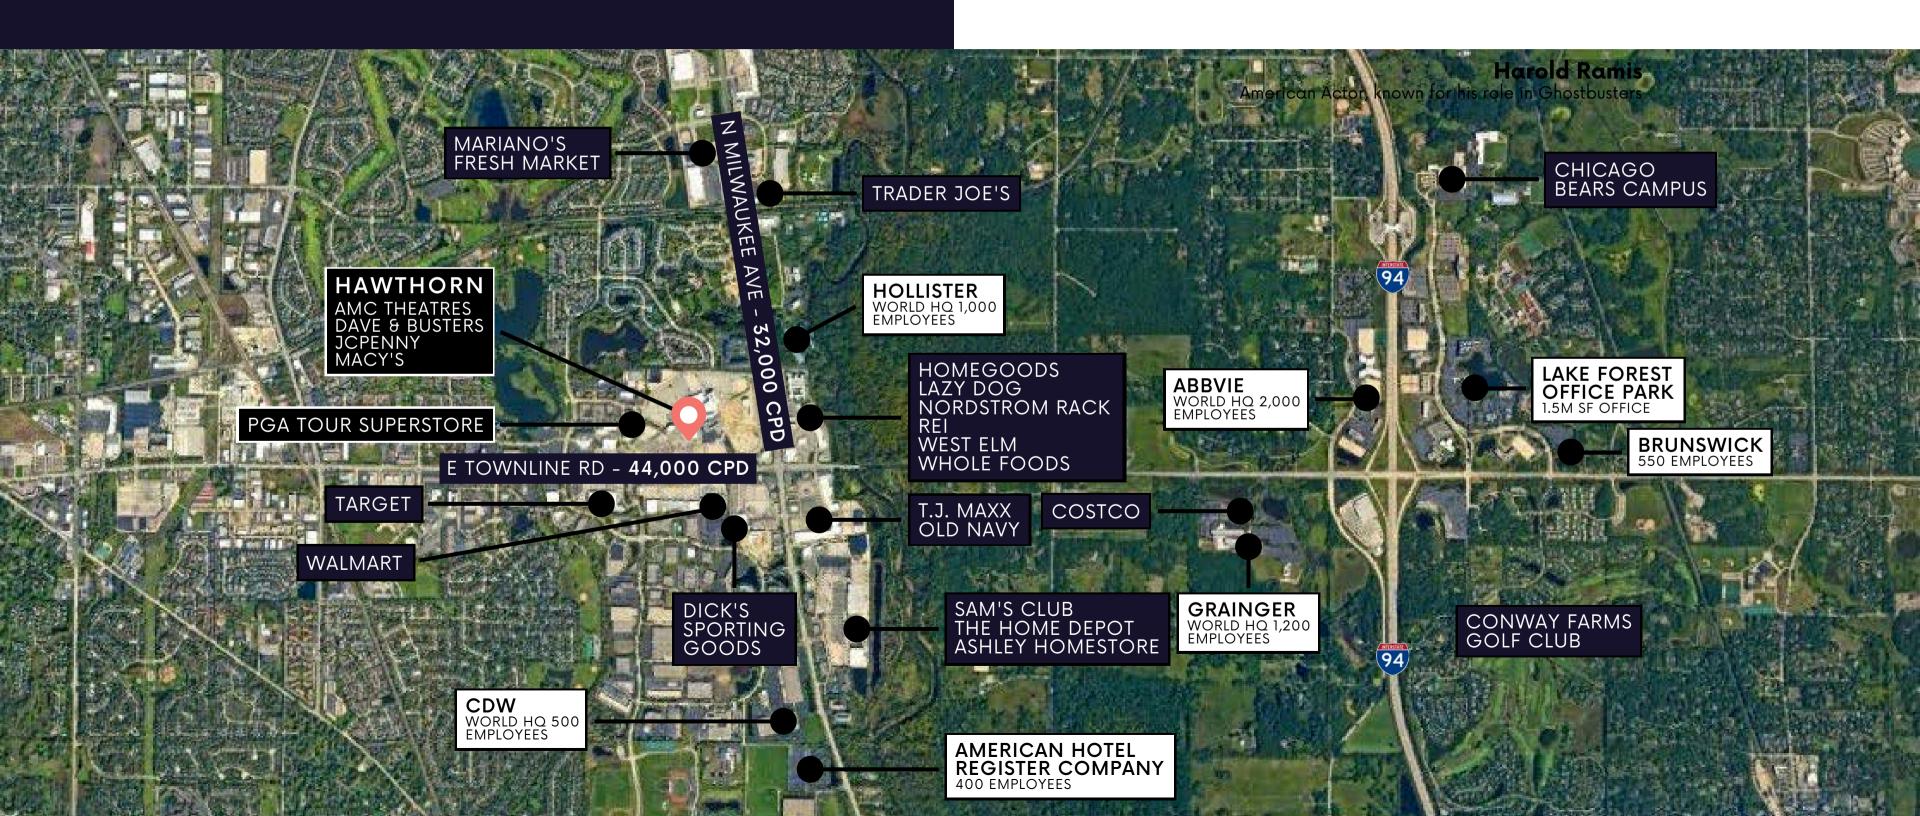

# IS SITUATED AT THE INTERSECTION OF TWO MAJOR THOROUGHFARES IN LAKE COUNTY, IL. AND ONLY 2.5 MILES WEST OF I-94.

#### OVER 70,000 VEHICLES TRAVEL MILWAUKEE AVENUE & TOWNLINE ROAD EVERY DAY.