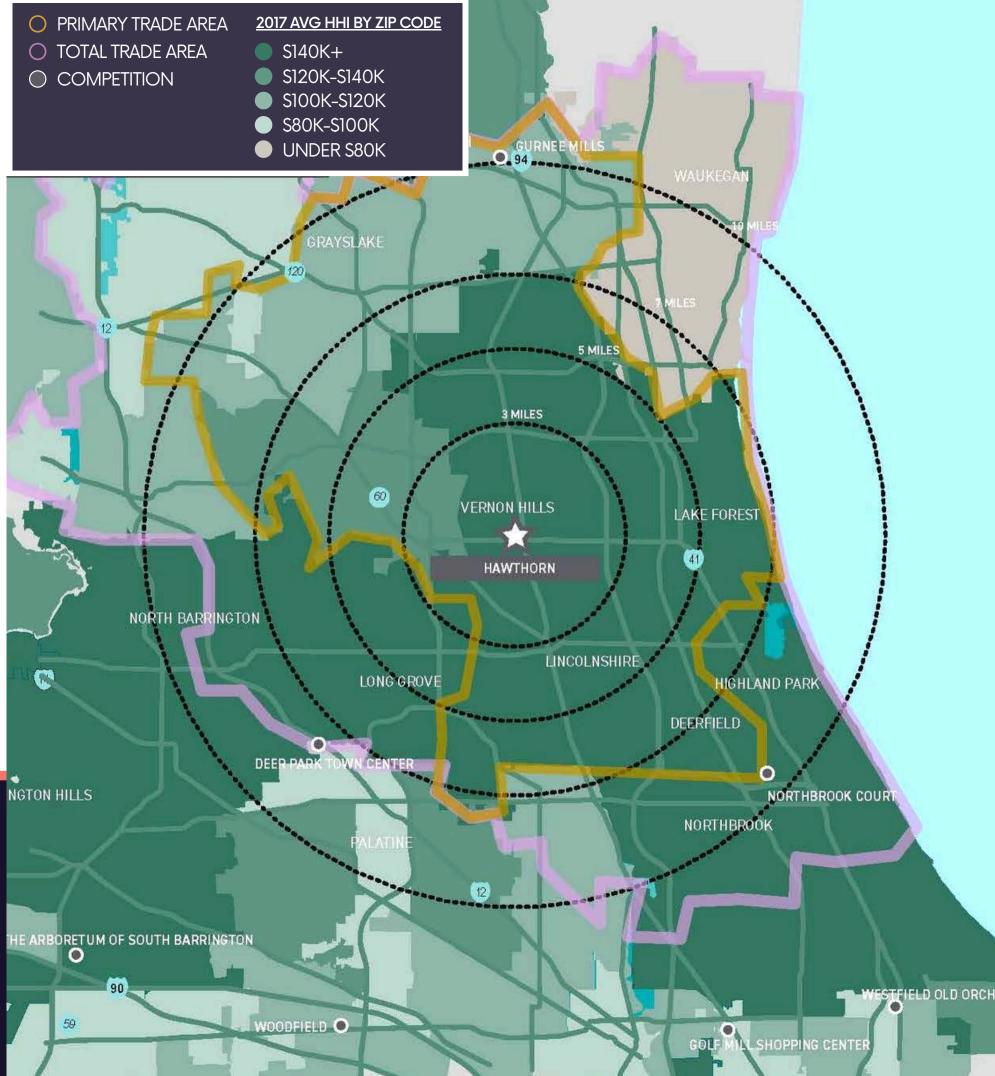

# **TRADE AREA**

| Population         | 668,994 | Average HHI       | \$133,000 |
|--------------------|---------|-------------------|-----------|
| Daytime Population | 688,645 | ННІ \$100К-\$150К | 18%       |
| Households         | 249,337 | HHI \$150K-\$200K | 10%       |
| Family Households  | 169,172 |                   |           |
| College Graduates  | 51%     |                   |           |
| Higher Education   | 20%     |                   |           |

WITHIN 5 MILES OF HAWTHORN **14,600+ HOUSEHOLDS** EARN \$200K OR MORE EACH YEAR

# IS SITUATED AT THE INTERSECTION OF TWO MAJOR THOROUGHFARES IN LAKE COUNTY, IL. AND ONLY 2.5 MILES WEST OF I-94.

#### OVER 70,000 VEHICLES TRAVEL MILWAUKEE AVENUE & TOWNLINE ROAD EVERY DAY.