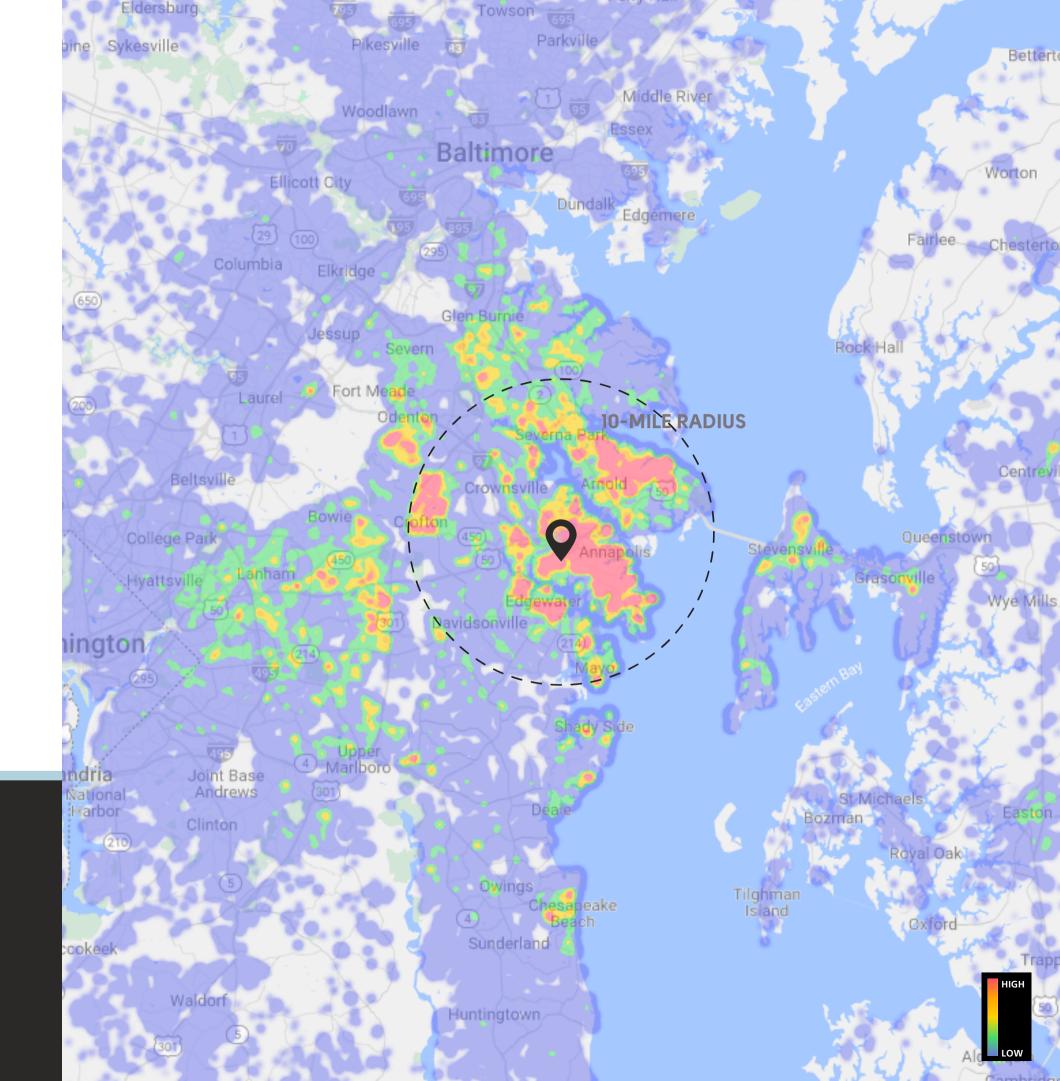

#### **TRUE TRADE AREA DEMOGRAPHICS**

| Population        | 864,928 |
|-------------------|---------|
| Households        | 324,073 |
| Family Households | 213,221 |
| Millennials       | 21%     |
| Gen X             | 20%     |
| Baby Boomers      | 22%     |

| Average HHI       | \$133,796  |
|-------------------|------------|
| HHI \$150K-\$200K | 14%        |
| HHI \$200K+       | 18%        |
| College Degree+   | <b>69%</b> |

WITHIN A 5 MILE RADIUS OF ANNAPOLIS MALL MORE THAN 3,590 HOUSEHOLDS EARN \$250K OR MORE IN ANNUAL HHI