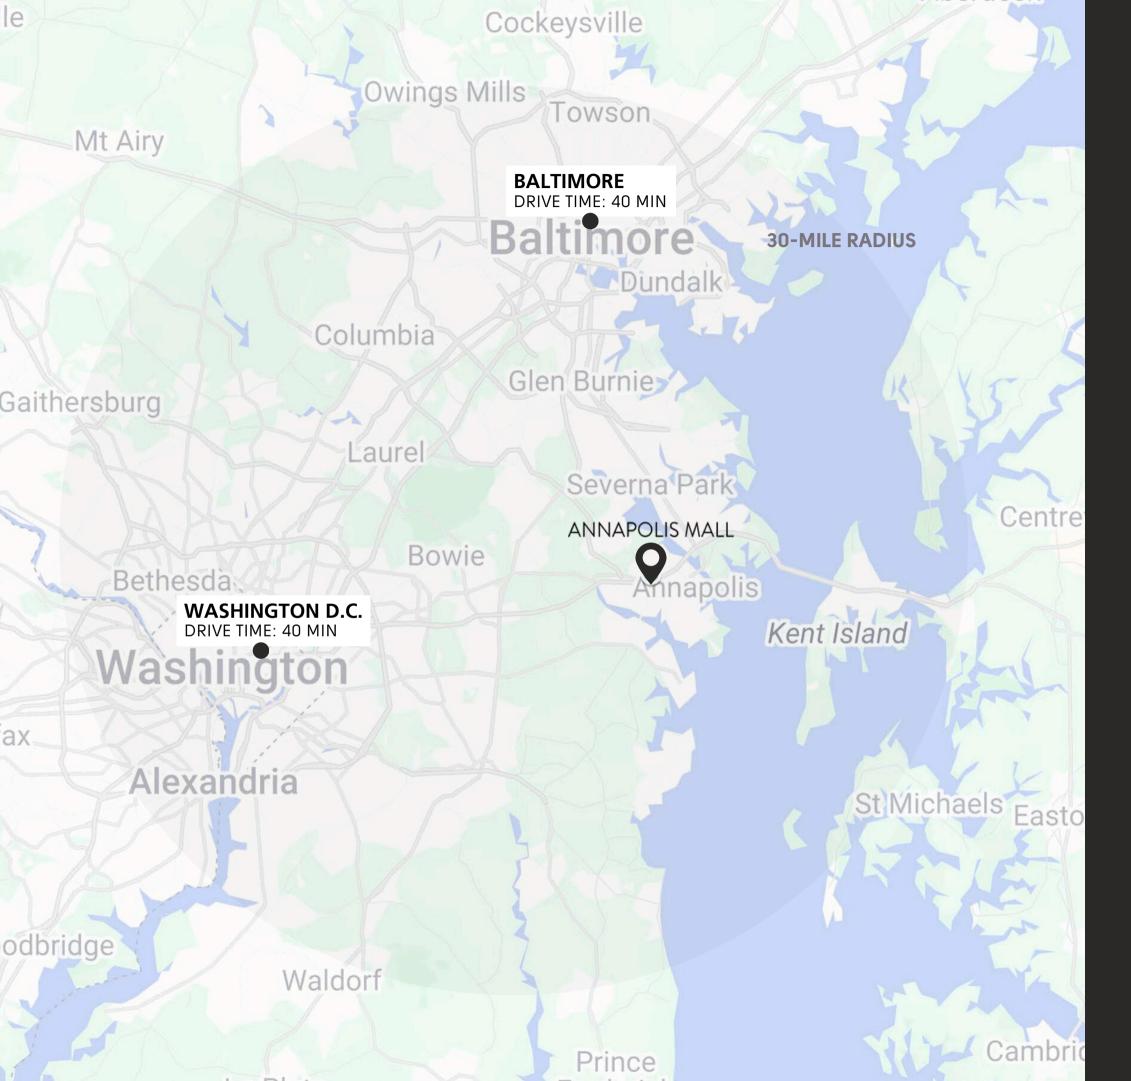

### THE HEART OF **TWO MAJOR MSAS** WITH 7.8M RESIDENTS

### ANNAPOLIS, MD HISTORY MEETS COASTAL CHARM

With rich historical significance, Annapolis once served as the U.S. capital, but instead now boarders it- Washington D.C. a short 25-miles away – and serves as the the capital of Maryland.