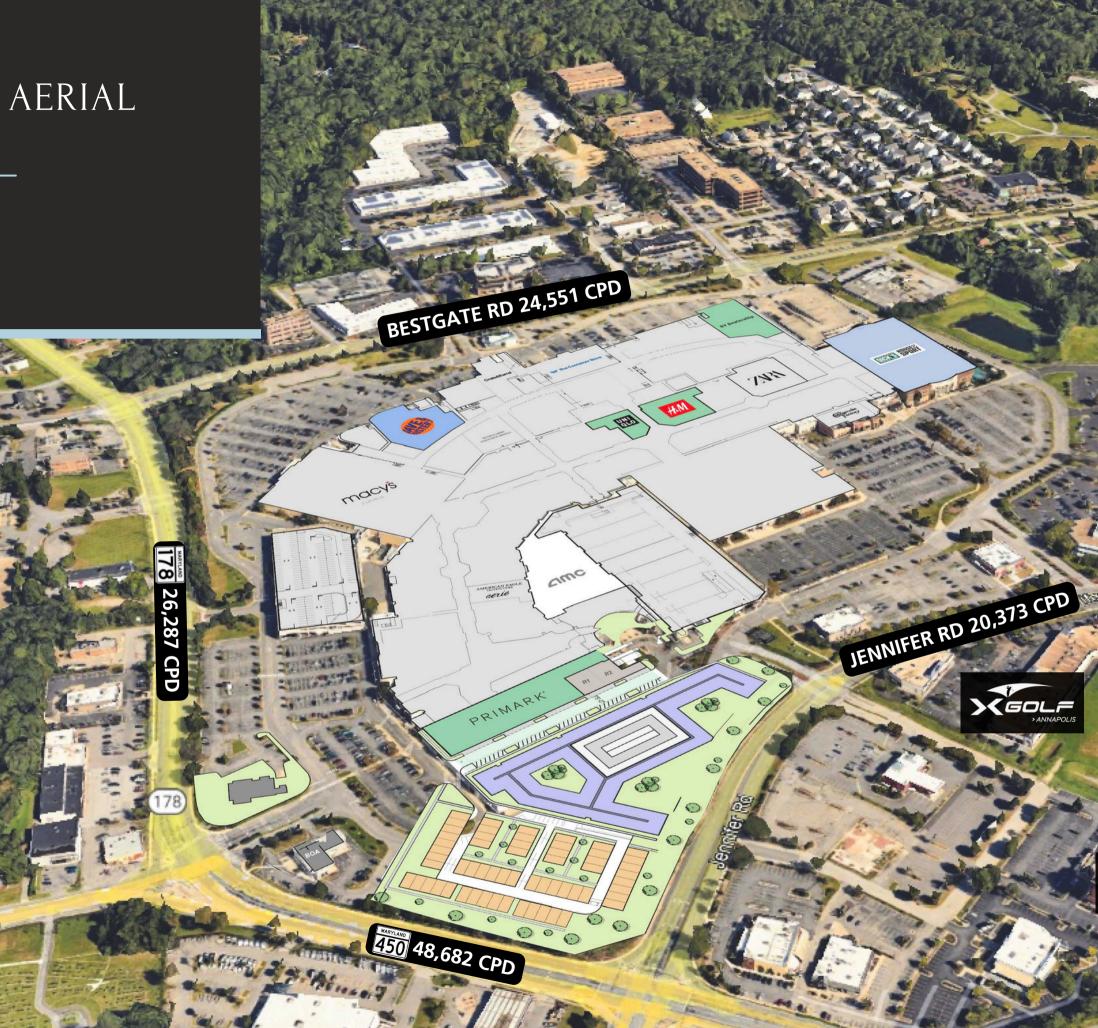

### PROPERTY AERIAL

MORE THAN 269,954 CPD

sam's club

Luminis Health

NAVY-MARINE CORPS MEMORIAL STADIUM DRIVE TIME: 7 MIN

E0 150,061 CPD