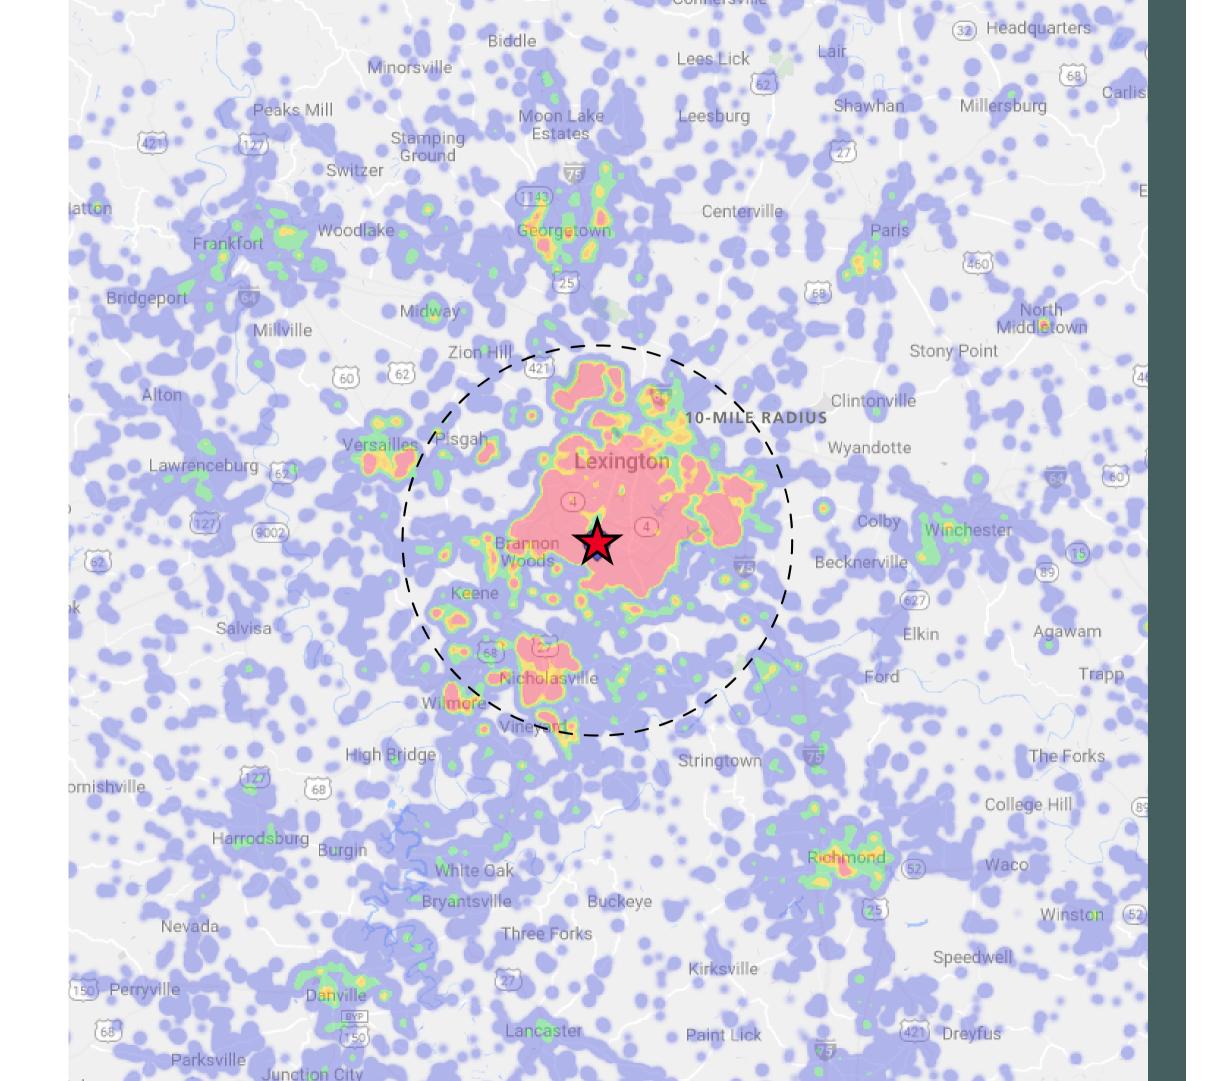

### TRUE TRADE AREA DEMOGRAPHICS

| 312,360    |
|------------|
| 357,567    |
| 129,596    |
| 74,793     |
| \$107,000  |
| <b>74%</b> |
|            |