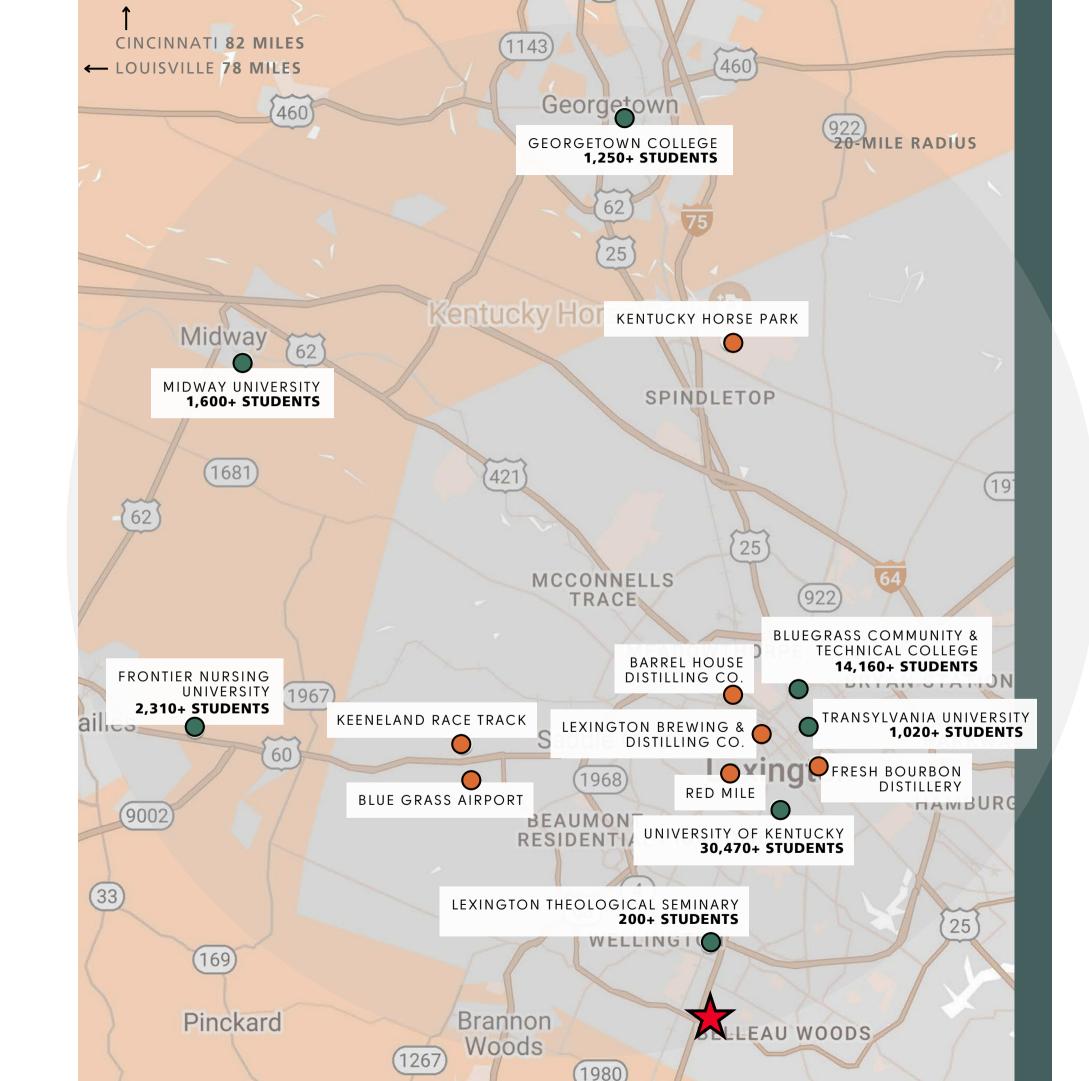

## COSMOPOLITAN & BLUEGRASS

The Summit at Fritz Farm is surrounded by major tourist attractions and universities with more than 51,000 students within a 20-mile radius.