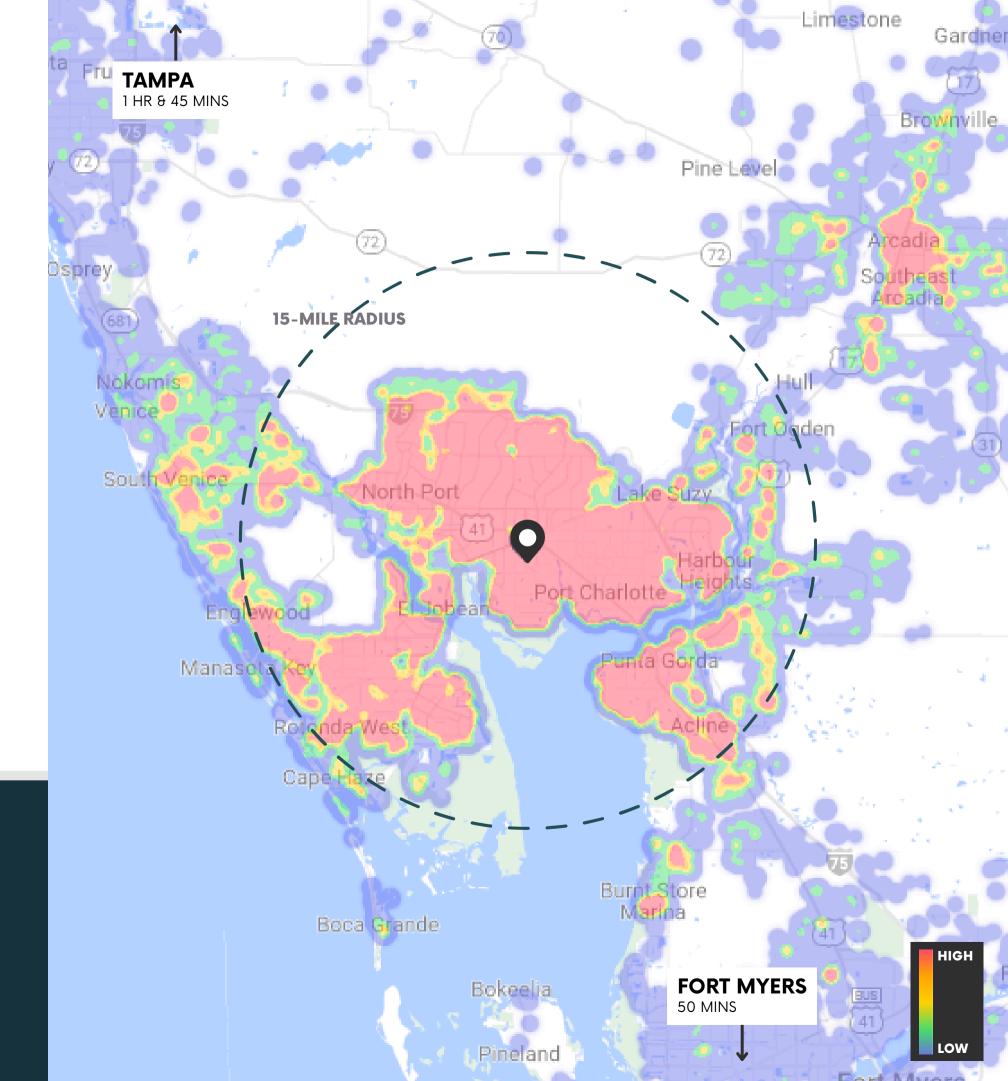

#### TRUE TRADE AREA DEMOGRAPHICS

Population 206,716 Average HHI \$81,644
Daytime Population 1.2M HHI \$75K-\$100K 13%
Households 87,631 College Degree+ 57%
Family Households 57,315

34%

MORE THAN 26,565 FAMILY HOUSEHOLDS WITHIN A 5 MILE RADIUS OF PORT CHARLOTTE TOWN CENTER