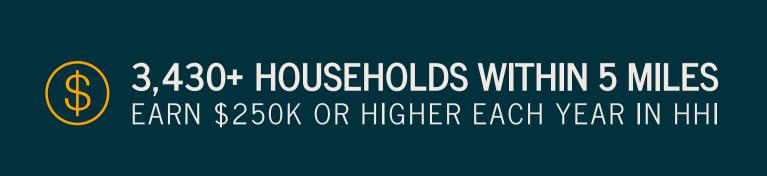

#### NATIONALLY RECOGNIZED WEALTH

PRINCETON IS ONE OF THE NATION'S WEALTHIEST TOWNS WITH AN AVERAGE HHI OF \$176,695 - 119% HIGHER THAN THE U.S. AVERAGE.

#### TRADE AREA DEMOGRAPHICS

Population 859,412 Average HHI \$161,615

Daytime Population 1.1M HHI \$200K+ 24%

Households 347,228 College Degree+ 74%

Family Households

Millennials

Gen X

Conlege Degree 74%

#### **SPENDING PATTERNS**

Household Income \$500K+ 2.9% Avg. Discretionary Income \$66,578 Discretionary Income \$150K+ 6.1%

OUR CORE CUSTOMERS ARE IDENTIFIED AS SOME OF THE MOST AFFLUENT HOUSEHOLDS IN THE NATION ACCORDING TO PLACER.AI