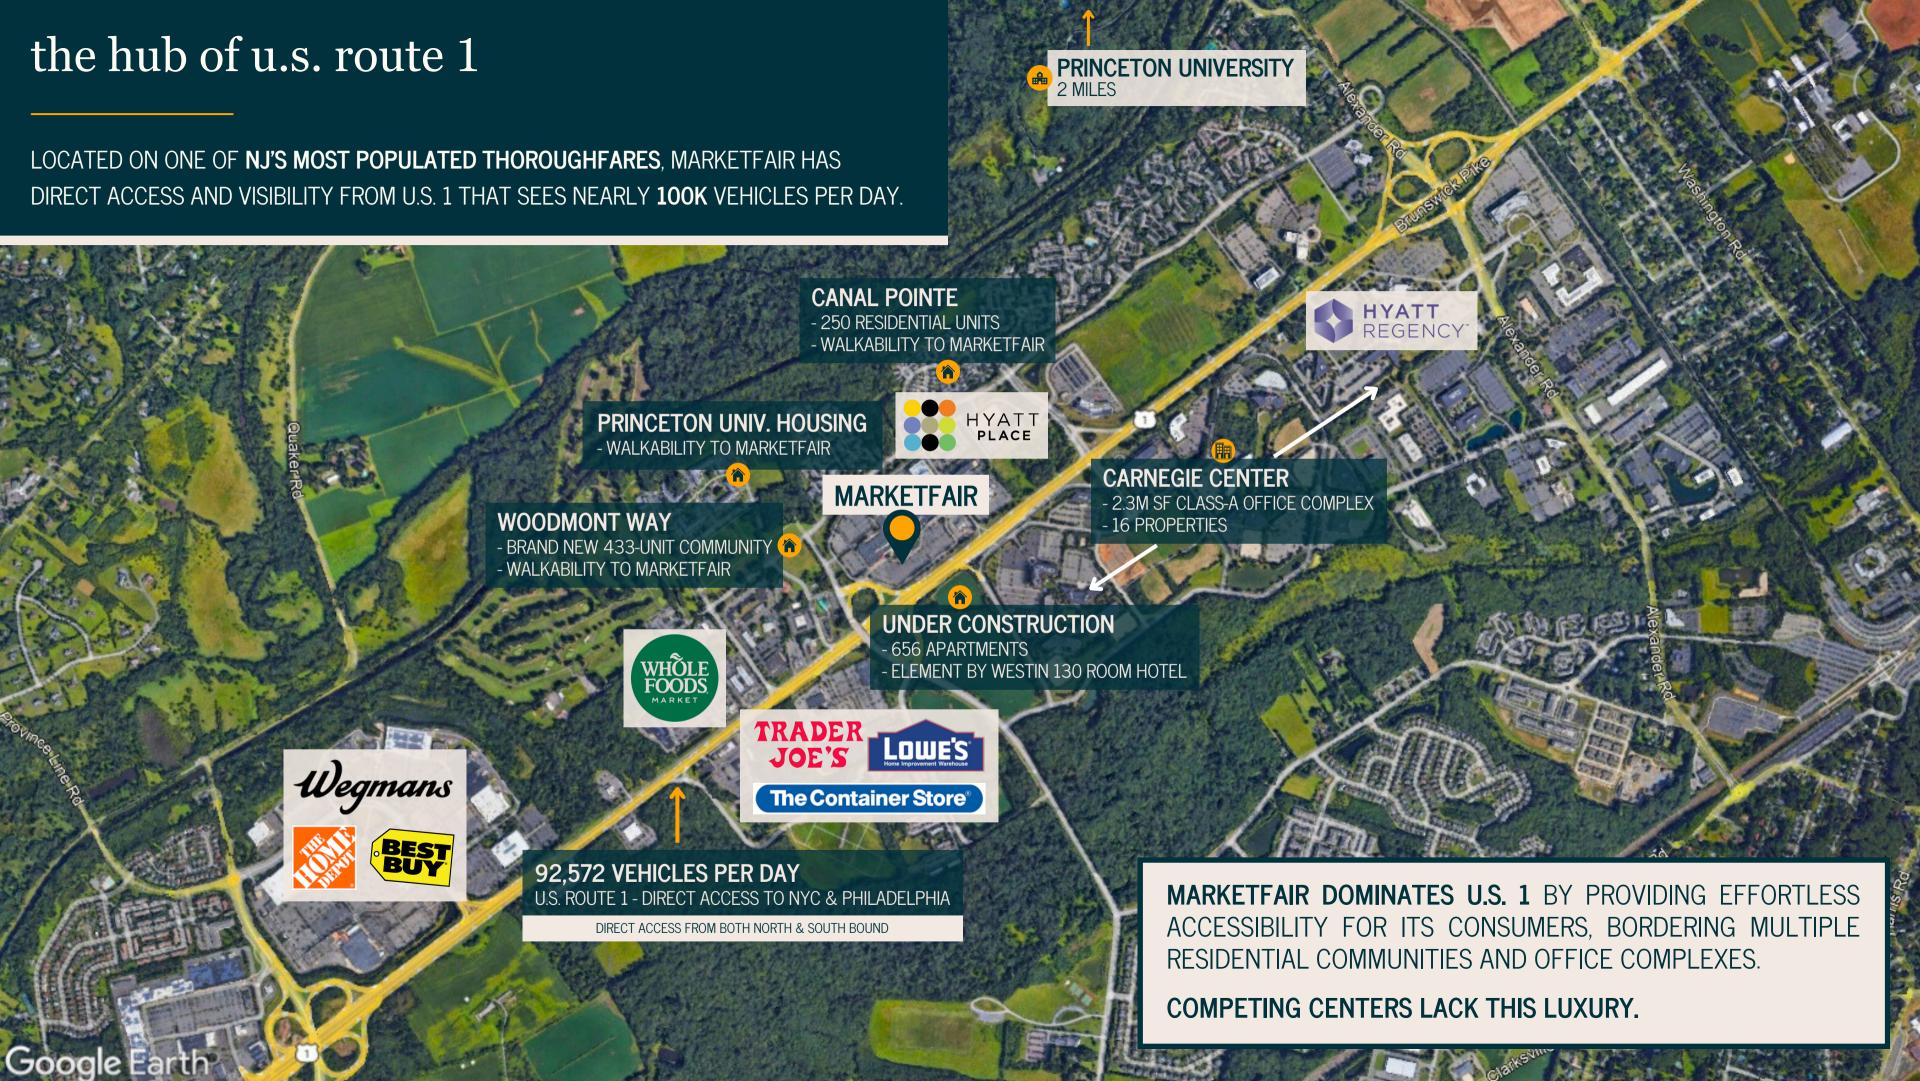

# history, innovation and charm

Home to the prestigious Ivy League university, Princeton is one of the nation's oldest towns and draws new residents consistently with its robust job market and proximity to Philadelphia and New York City. This charming town offers the best of both worlds- a densely populated and walkable downtown paired with sophisticated, quaint suburban neighborhoods.