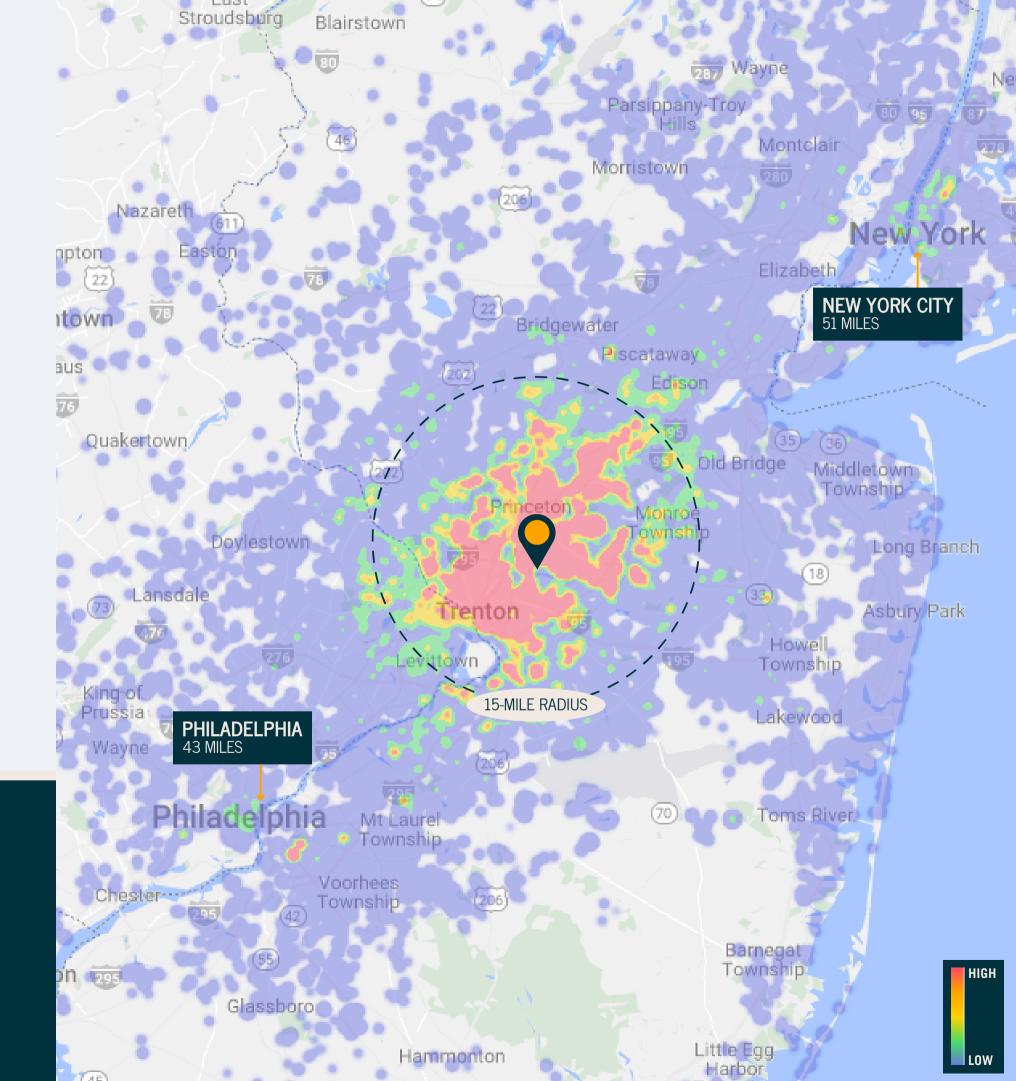

# history, innovation and charm

Home to the prestigious Ivy League university, Princeton is one of the nation's oldest towns and draws new residents consistently with its robust job market and proximity to Philadelphia and New York City. This charming town offers the best of both worlds- a densely populated and walkable downtown paired with sophisticated, quaint suburban neighborhoods.

## traffic data

Annual Visits

Annual Avg. Visit Frequency

Avg. Dwell Time

2.4M

3.34

84 MINS