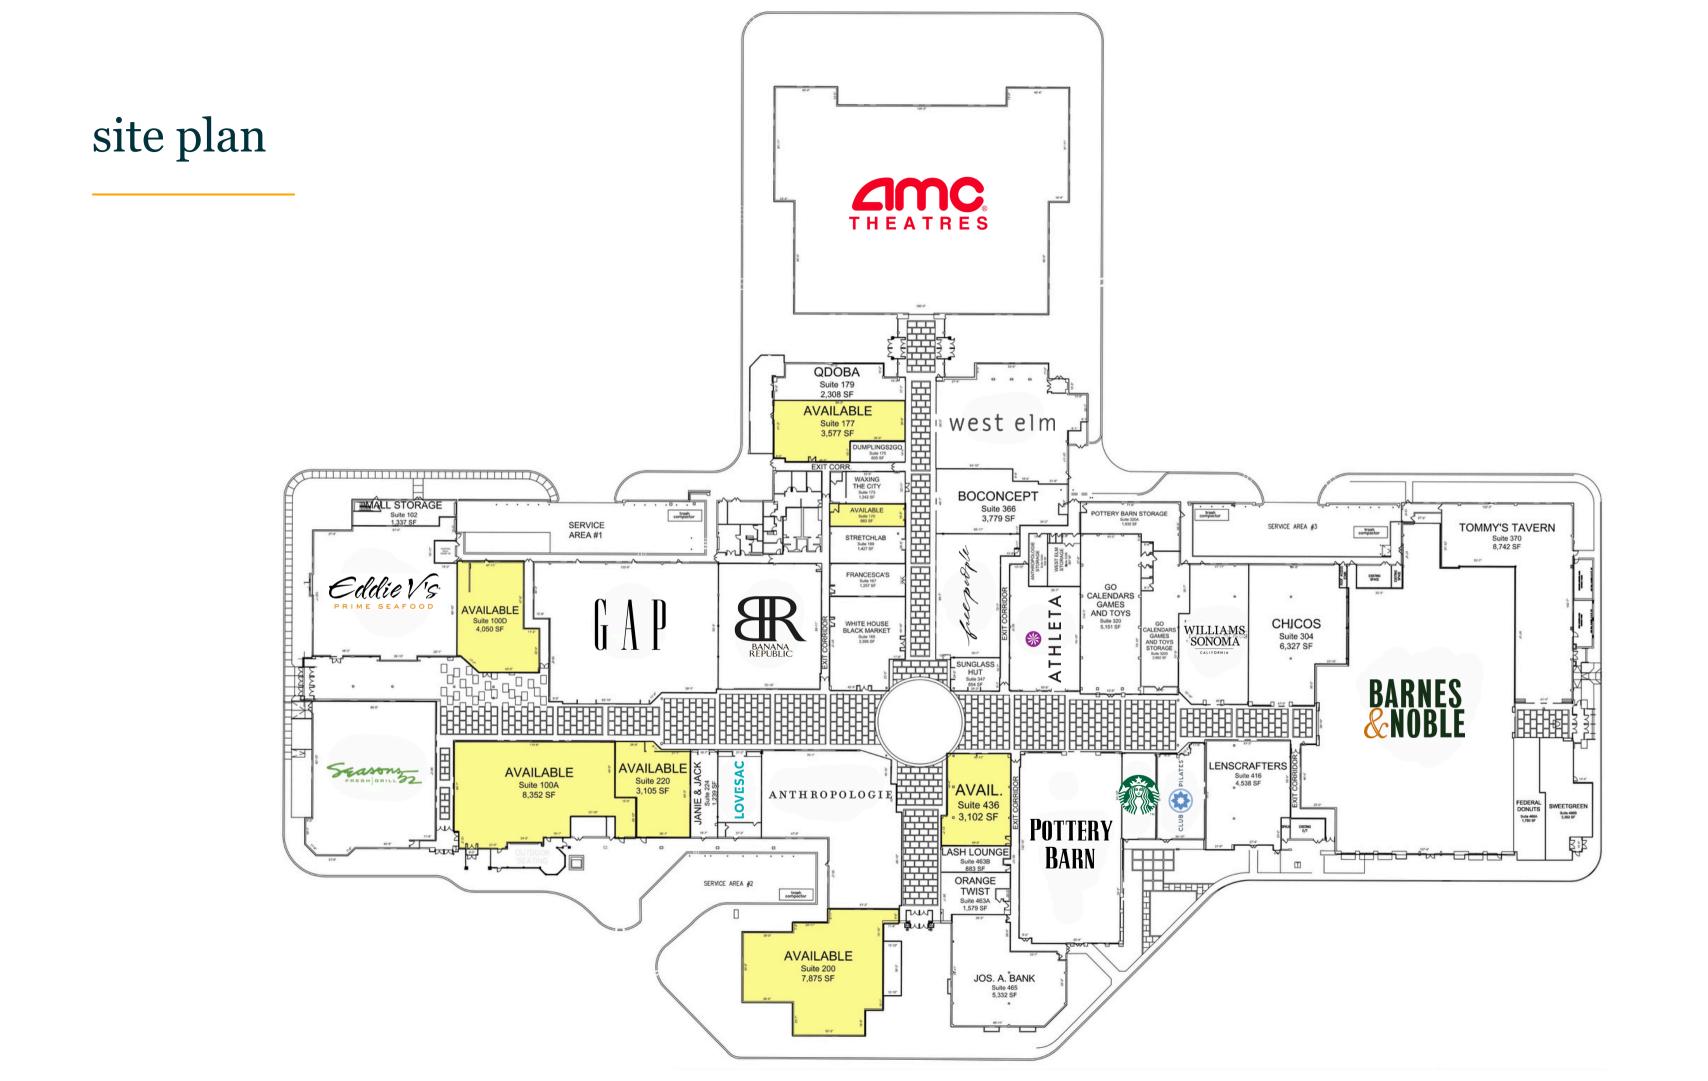

# an elevated experience

MarketFair offers an elevated experience to set it apart from the rest, featuring best-in-class retail and restaurants with even more to come.

\$951 PSF
IN ANNUAL RESTAURANT SALES

**22**MARKET-EXCLUSIVE BRANDS