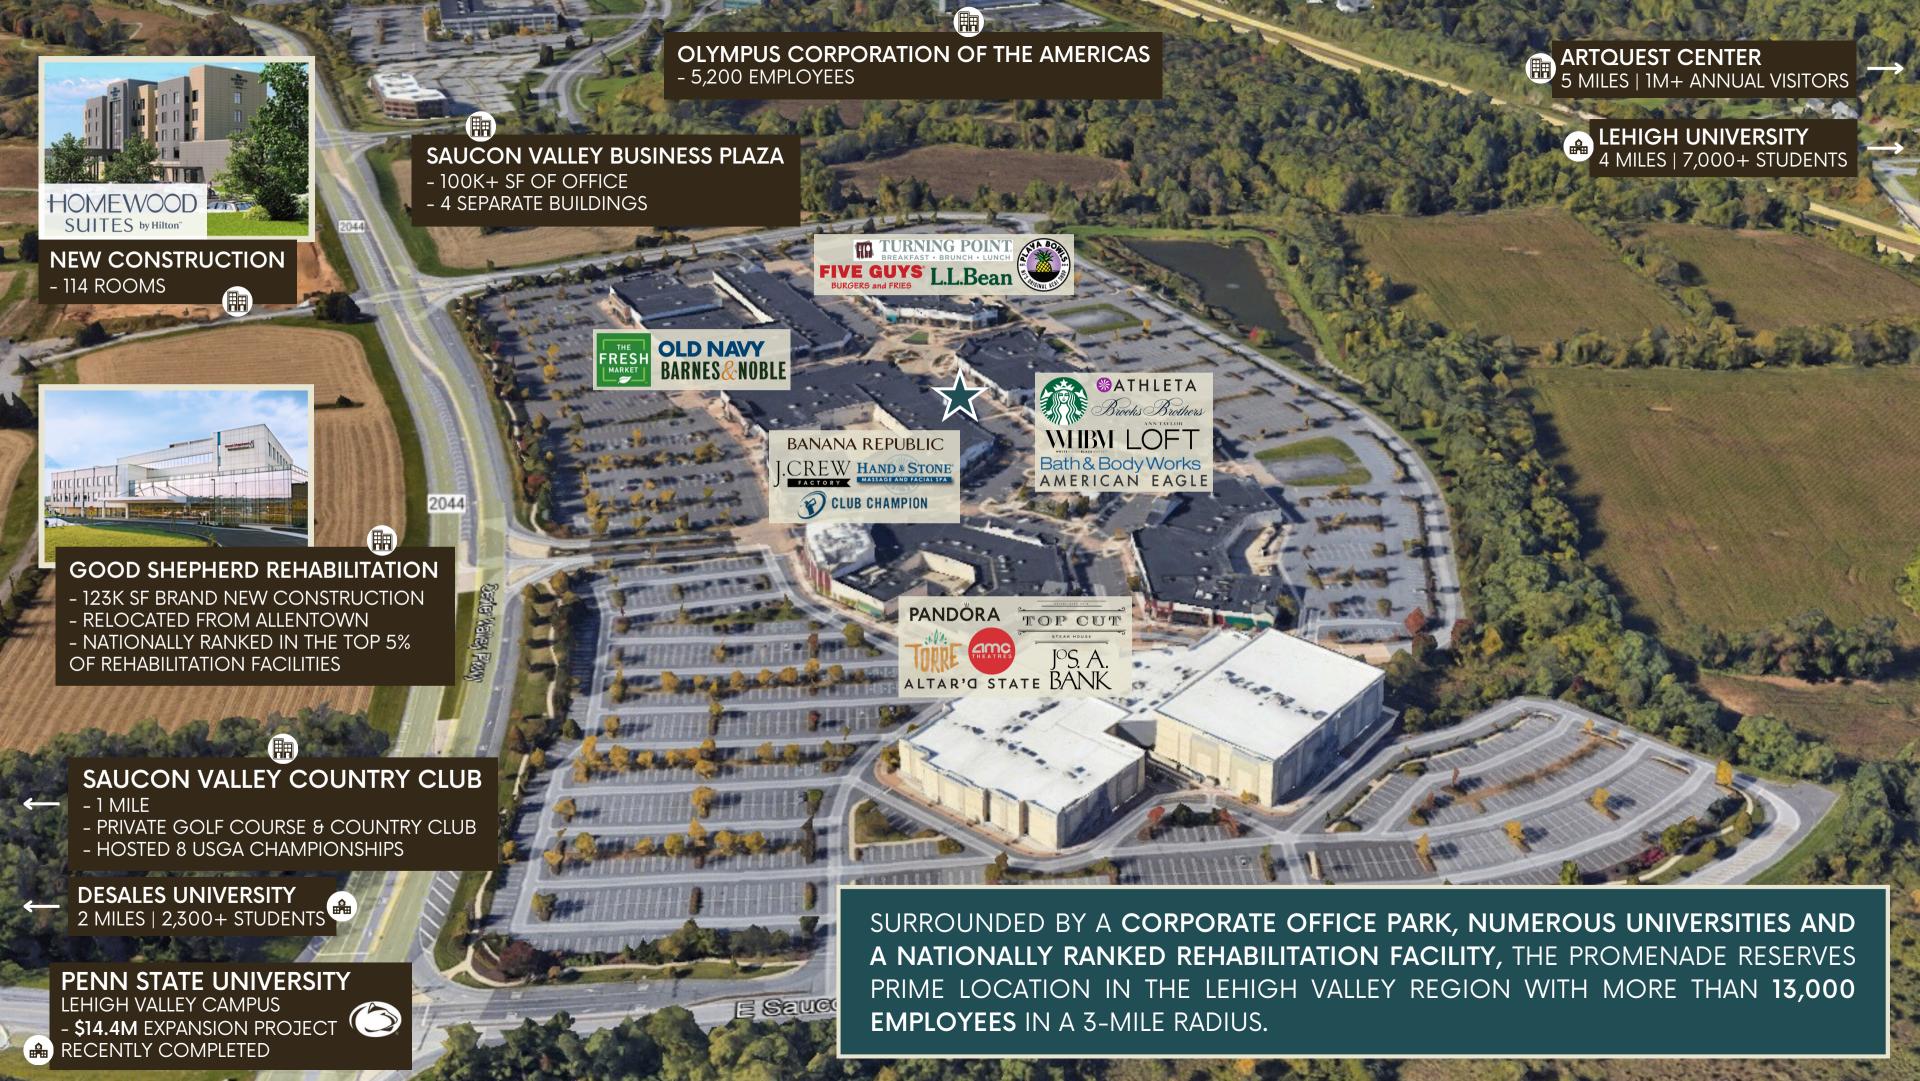

THERE ARE 11 HIGHER EDUCATION INSTITUTIONS SURROUNDING THE PROMENADE INCLUDING NATIONALLY RANKED LEHIGH UNIVERSITY AND PENNSYLVANIA STATE UNIVERSITY LEHIGH CAMPUS.

THE LEHIGH VALLEY BOASTS IMPRESSIVE TOURISM FIGURES HOME TO DORNEY PARK & WILDWATER KINGDOM, DRAWING 1.5M+ VISITORS ANNUALLY, AND MUSIKFEST, RANKED AS THE #1 MUSIC FESTIVAL IN NORTH AMERICA WITH 1.2M+ VISITORS EACH YEAR. BOTH ATTRACTIONS ARE WITHIN 10-MINUTE DRIVE FROM THE PROMENADE.

THE SAUCON VALLEY COUNTRY CLUB HAS **HOSTED 8 USGA CHAMPIONSHIPS**, JUST 1-MILE AWAY FROM THE PROMENADE.

16.6M

ANNUAL TOURISTS
WITH \$1.3B
ECONOMIC IMPACT

IN ECONOMIC GROWTH WITHIN THE LAST 5 YEARS