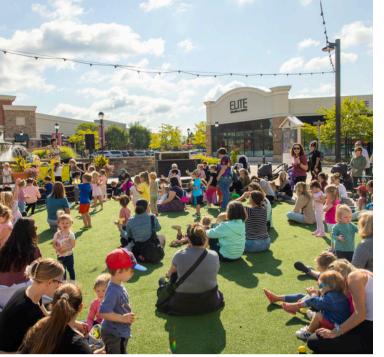

## **IMPACTFUL EVENTS**

HOLIDAY TREE LIGHTING
10,000+ ATTENDEES

WONDERLAND ON MAIN 6,000+ ATTENDEES

BARKTOBERFEST 8,000+ ATTENDEES

FASHION SHOW

5,000+ ATTENDEES

PARTY AT THE PATIO

1,000+ ATTENDEES EACH WEEK

MAY-SEPTEMBER

TODDLER TUESDAYS

500+ ATTENDEES EACH WEEK

MAY-AUGUST

OVER 50 EVENTS EACH YEAR WITH THOUSANDS OF ATTENDEES

ashley100500 I won't win anyway but I don't know who I'd bring

foxyroxy1115 Omg!!!!! Thank you soooo much. I'm so excited!!! A much needed getaway!!!!