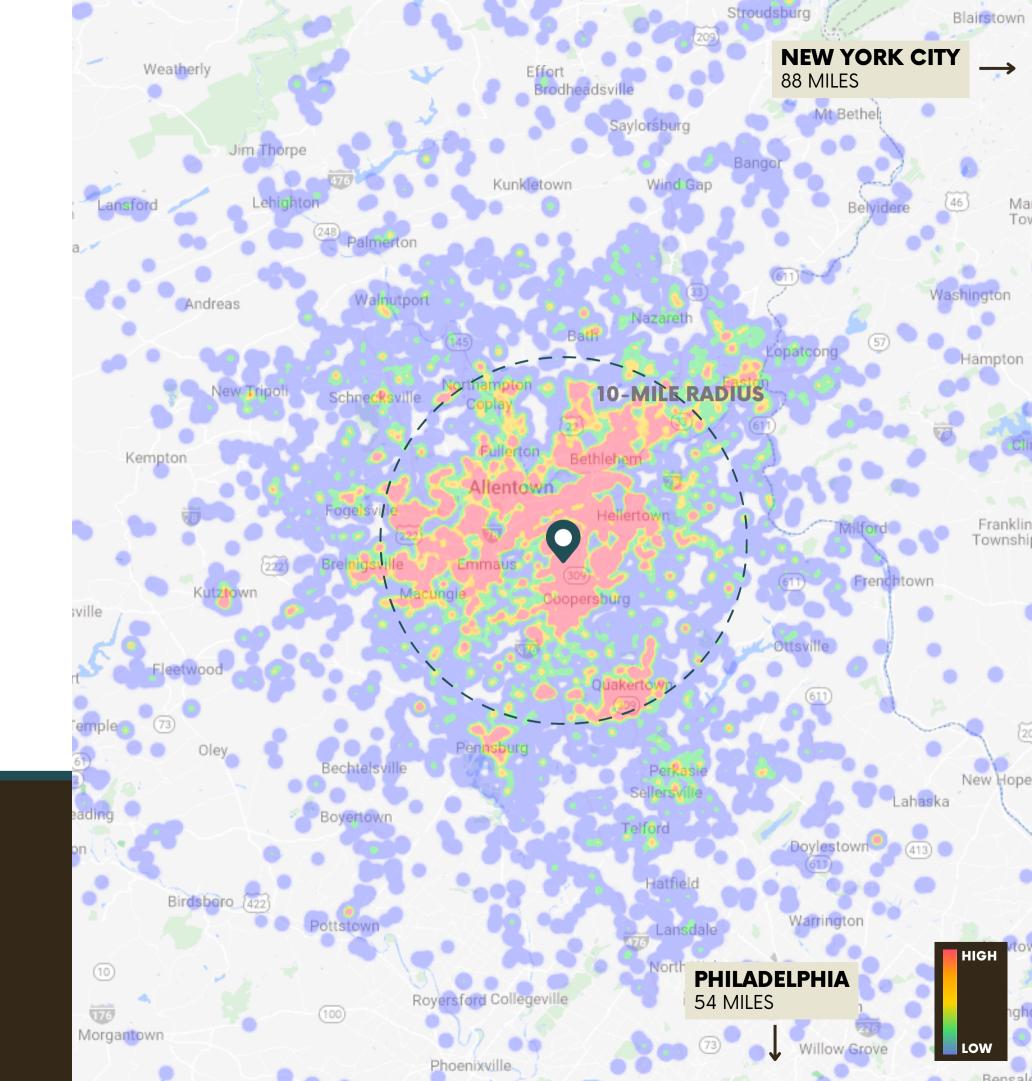

### TRUE TRADE AREA DEMOGRAPHICS

| Population         | 505,525 | Average HHI       | \$133,000 |
|--------------------|---------|-------------------|-----------|
| Daytime Population | 577,707 | HHI \$150K-\$250K | 15.2%     |
| Households         | 189,423 | College Degree+   | 58.2%     |
| Family Households  | 124,669 |                   |           |
| Gen Z              | 15.6%   |                   |           |
| Millennials        | 19.7%   |                   |           |