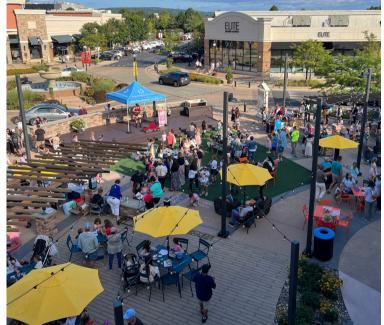

## **IMPACTFUL EVENTS**

HOLIDAY TREE LIGHTING
10,000+ ATTENDEES

WONDERLAND ON MAIN 6,000+ ATTENDEES

BARKTOBERFEST 8,000+ ATTENDEES

FASHION SHOW

5,000+ ATTENDEES

PARTY AT THE PATIO

1,000+ ATTENDEES EACH WEEK

MAY-SEPTEMBER

TODDLER TUESDAYS

500+ ATTENDEES EACH WEEK

MAY-AUGUST

OVER 50 EVENTS EACH YEAR WITH THOUSANDS OF ATTENDEES

ashley100500 I won't win anyway but I don't know who I'd bring

foxyroxy1115 Omg!!!!! Thank you soooo much. I'm so excited!!! A much needed getaway!!!!