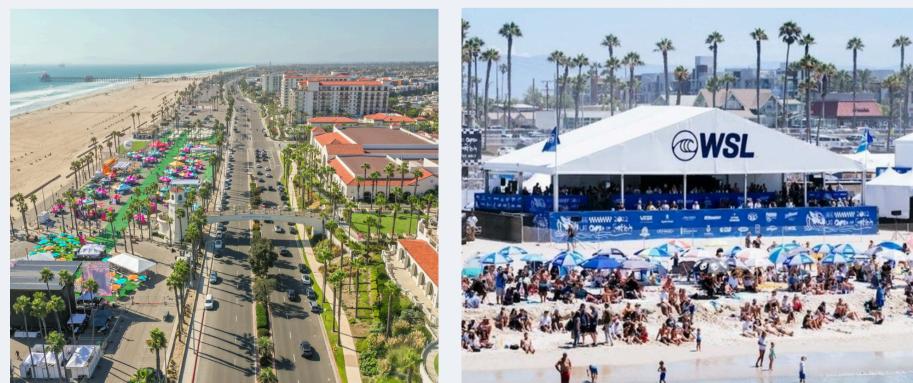

#### MAJOR TOURISM HUB

WITH 11M+ VISITORS EACH YEAR, HUNTINGTON BEACH IS KNOWN AS SURF CITY USA HOSTING 50+ SURF CONTESTS ANNUALLY, INCLUDING THE LEGENDARY U.S. OPEN OF SURFING.

## MORE THAN 300 EVENTS EACH YEAR WITH THOUSANDS OF ATTENDEES

4,540 likes

May 28

greciii Hi 🙃 💚

B likes pingupwiththecs... more tember 11

mtelly When your bestie's baby is your baby's bestie... more April 9