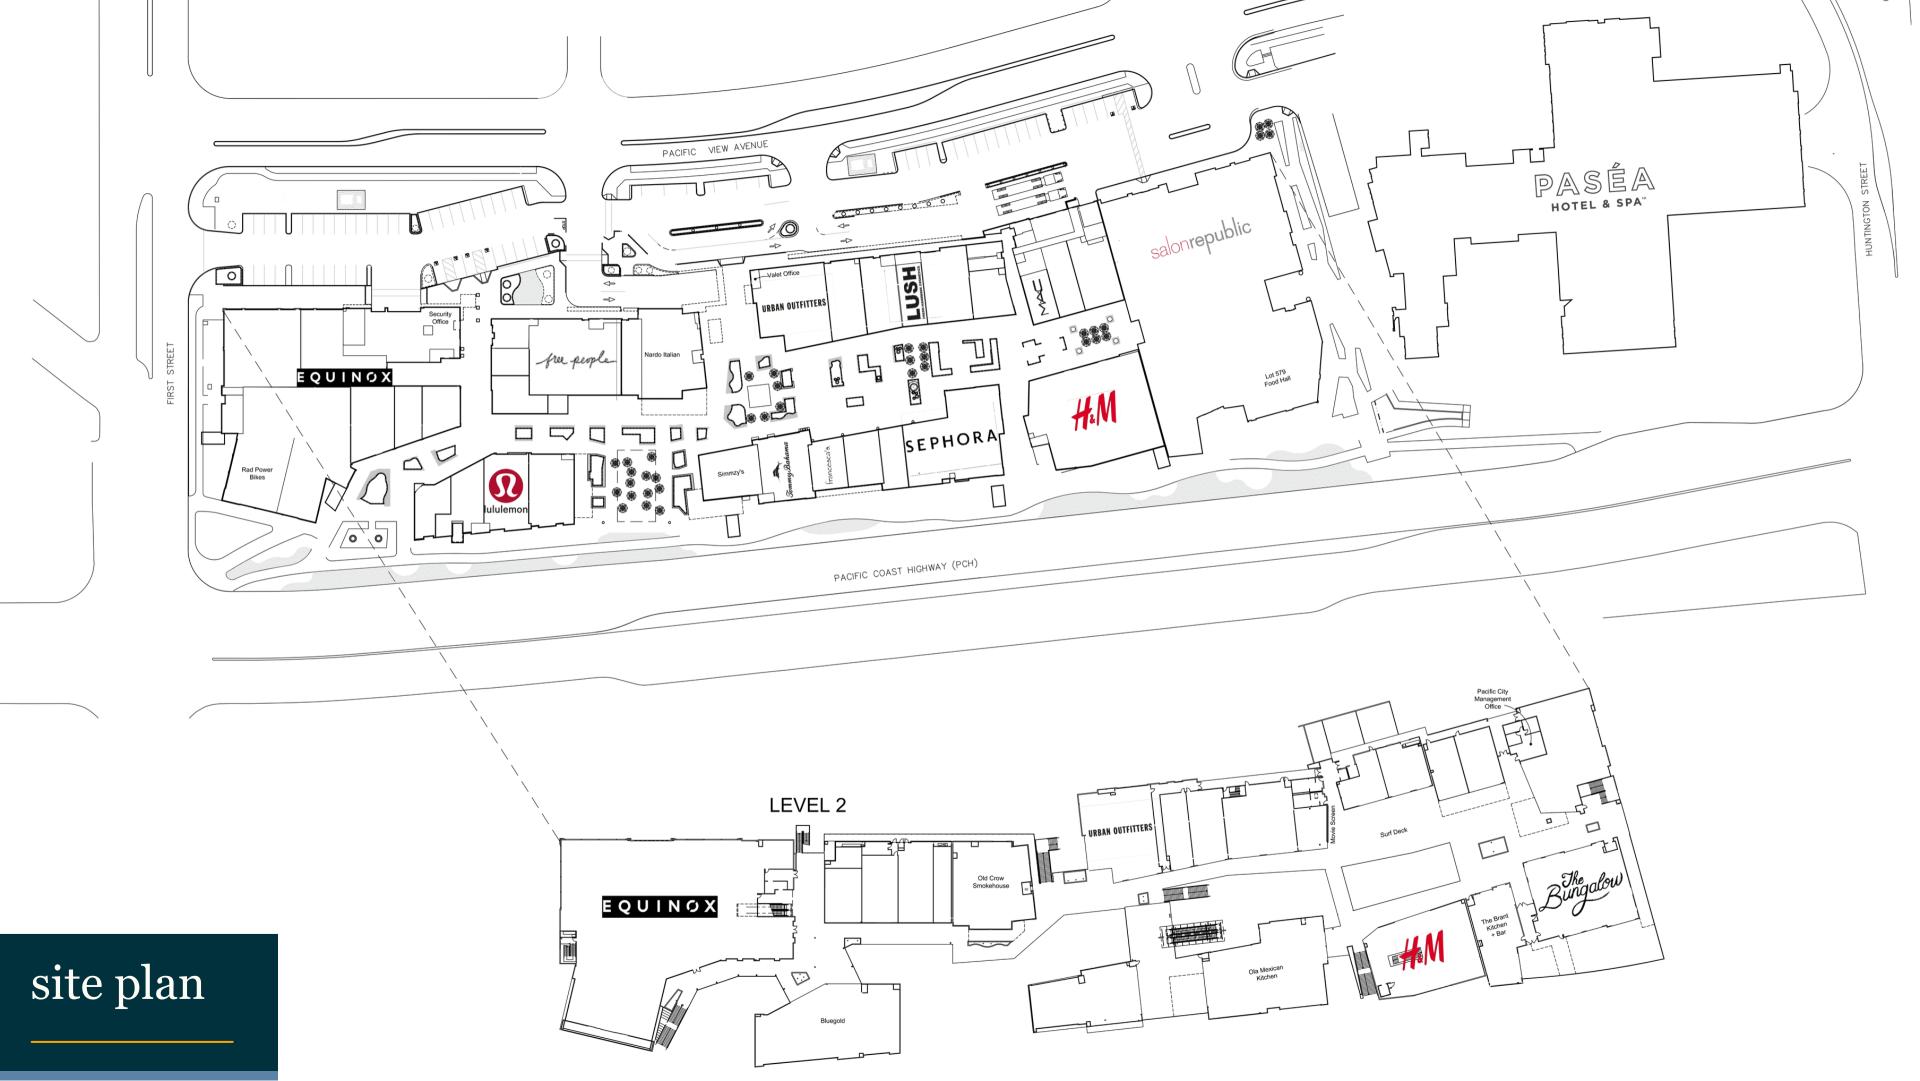

# WELCOME TO PACIFIC CITY

### proven performance & exclusivity

Pacific City is home to some of the highest-performing brands in the state averaging \$790 per square foot in annual center sales.

EXCLUSIVITY FOUR EXCLUSIVE RESTAURANTS - THE BRANT KITCHEN AND BAR, KAI MODERN JAPANESE, NARDO ITALIAN KITCHEN, AND BLUEGOLD & LSXO. RAD BIKES ONLY LOCATION IN LOS ANGELES AND ORANGE COUNTY.

BRANDY MELVILLE **TOP-PERFORMING STORE** WITHIN ENTIRE CHAIN URBAN OUTFITTERS **#3 OF 20 IN STATE** BASED ON VISITS

. .