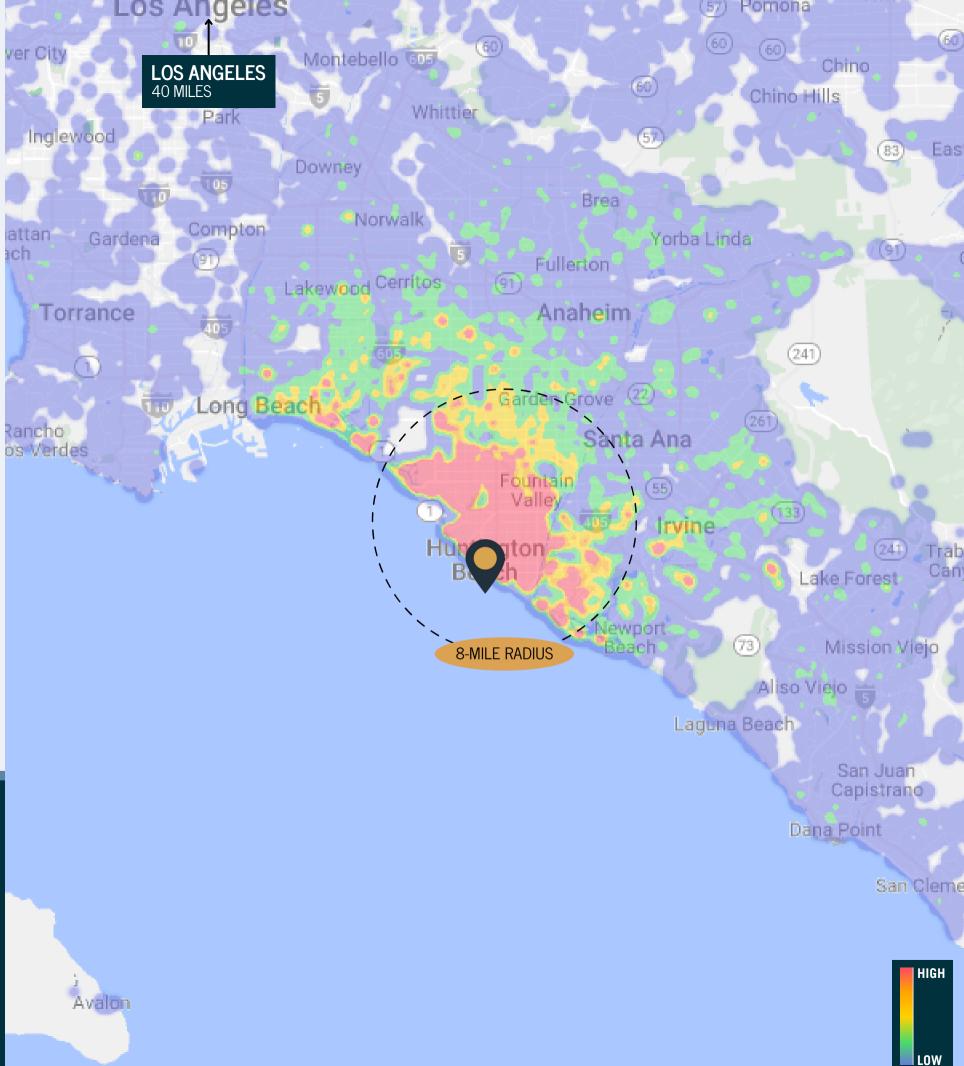

### HUNTINGTON BEACH orange county, ca

Pacific City is a premier oceanfront shopping, dining and entertainment destination in Huntington Beach boasting prime location in Southern California, just one hour from downtown L.A, and approximately 90 miles from San Diego.

### the hub of residential & tourism

PACIFIC CITY IS SITUATED ON PACIFIC COAST HIGHWAY, PROVIDING EFFORTLESS ACCESSIBILITY FOR ITS CONSUMERS, SURROUNDING RESIDENTS AND TOURISTS.