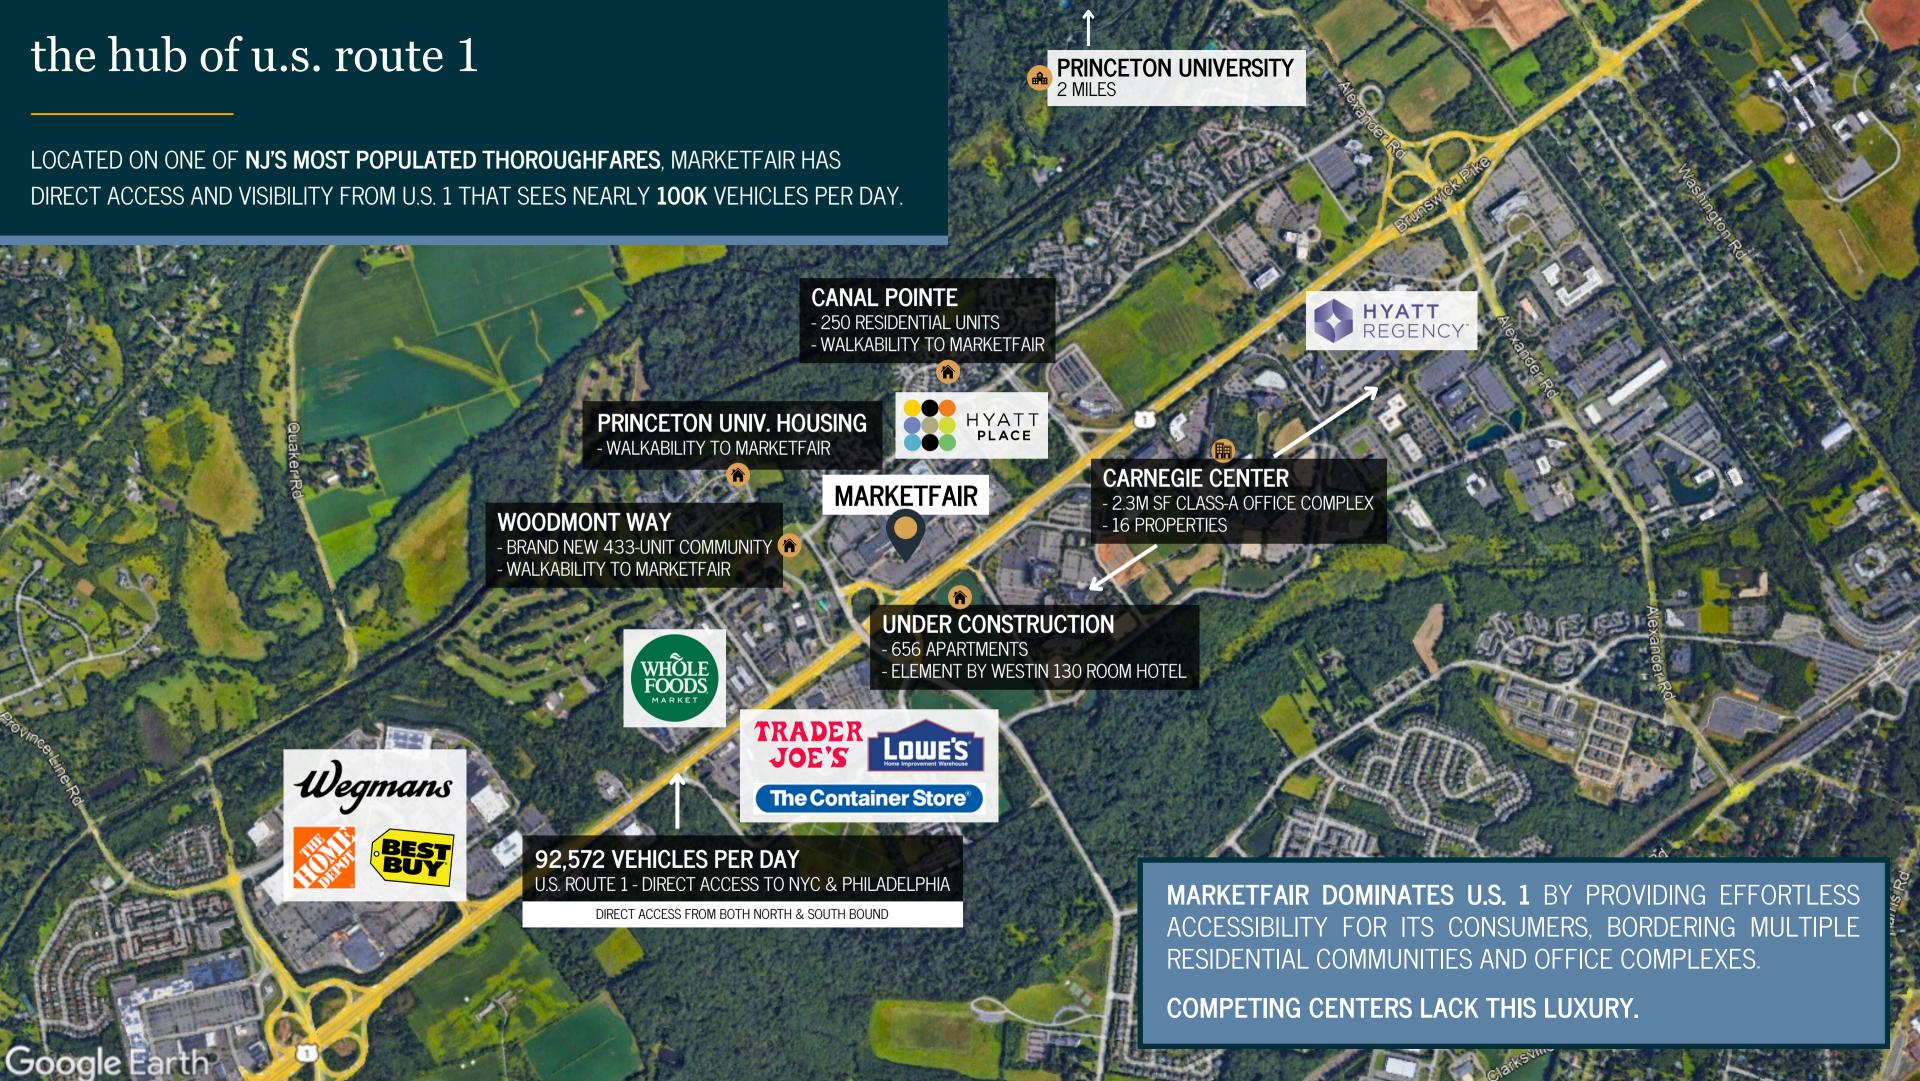

# history, innovation and charm

Home to the prestigious Ivy League university, Princeton is one of the nation's oldest towns and draws new residents consistently with its robust job market and proximity to Philadelphia and New York City. This charming town offers the best of both worlds- a densely populated and walkable downtown paired with sophisticated, quaint suburban neighborhoods.

#### **NOTABLE ACHIEVEMENTS**

### **BEST PLACE TO LIVE**

PRINCETON RANKS #3 ON TRAVEL+LEISUR'ES TOP 10 BEST PLACES TO LIVE IN NEW JERSEY.

#### **NATIONALLY RECOGNIZED WEALTH**

PRINCETON IS ONE OF THE NATION'S WEALTHIEST TOWNS WITH AN AVERAGE HHI OF \$176,695 - 119% HIGHER THAN THE U.S. AVERAGE.

#### **TOP-TIER IVY LEAGUE**

FORBES RANKS PRINCETON UNIVERSITY #1 ON 2025 TOP COLLEGES LIST.











## traffic data

Annual Visits 2.4M Annual Avg. Visit Frequency 3.34 Avg. Dwell Time **84 MINS** 

#### TRADE AREA DEMOGRAPHICS

Millennials Gen X

Average HHI \$161,615 Population 859,412 HHI \$200K+ Daytime Population 1.1M 24% Households 347,228 College Degree+ 74% Family Households 209,580 22% 20%

3,430+ HOUSEHOLDS WITHIN 5 MILES EARN \$250K OR HIGHER EACH YEAR IN HHI



Stroudsburg

Blairstown



Wayne

Morristown

Montclair

New York







### our core customer

#### **PSYCHOGRAPHICS**

### Flourishing Families 13% Affluent, middle-aged families and couples earning prosperous incomes and living very comfortable, active lifestyles Booming with Confidence 13% Prosperous, established couples in their peak earning years living in suburban homes. Power Elite 10% Middle-aged, ethnical