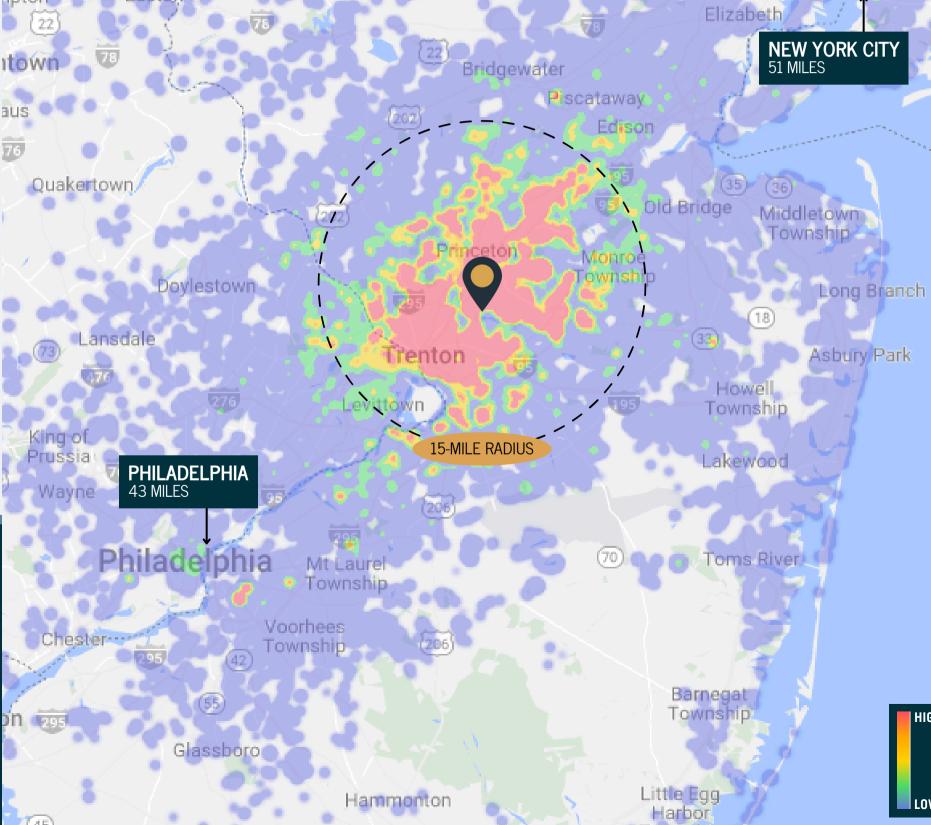

TABLE ACHIEVEMENTS**

### **BEST PLACE TO LIVE**

PRINCETON RANKS #3 ON TRAVEL+LEISUR'ES TOP 10 BEST PLACES TO LIVE IN NEW JERSEY.

#### **NATIONALLY RECOGNIZED WEALTH**

PRINCETON IS ONE OF THE NATION'S WEALTHIEST TOWNS WITH AN AVERAGE HHI OF \$176,695 - 119% HIGHER THAN THE U.S. AVERAGE.

#### **TOP-TIER IVY LEAGUE**

FORBES RANKS PRINCETON UNIVERSITY #1 ON 2025 TOP COLLEGES LIST.











## traffic data

Annual Visits 2.4M Annual Avg. Visit Frequency 3.34 Avg. Dwell Time **84 MINS** 

#### TRADE AREA DEMOGRAPHICS

Millennials Gen X

Average HHI \$161,615 Population 859,412 HHI \$200K+ Daytime Population 1.1M 24% Households 347,228 College Degree+ 74% Family Households 209,580 22% 20%

3,430+ HOUSEHOLDS WITHIN 5 MILES EARN \$250K OR HIGHER EACH YEAR IN HHI



Stroudsburg

Blairstown



Wayne

Morristown

Montclair

New York







### our core customer

#### **PSYCHOGRAPHICS**

### Flourishing Families 13% Affluent, middle-aged families and couples earning prosperous incomes and living very comfortable, active lifestyles Booming with Confidence 13% Prosperous, established couples in their peak earning years living in suburban homes. Power Elite 10% Middle-aged, ethnically-mixed suburban families and couples earning upscale incomes

#### **SPENDING PATTERNS**

| Household Income \$500K+     | 2.9%     |
|------------------------------|----------|
| Avg. Discretionary Income    | \$66,578 |
| Discretionary Income \$150K+ | 6.1%     |



OUR CORE CUSTOMERS ARE IDENTIFIED AS SOME OF THE MOST AFFLUENT HOUSEHOLDS IN THE NATION ACCORDING TO PLACER.AI



# an elevated experien