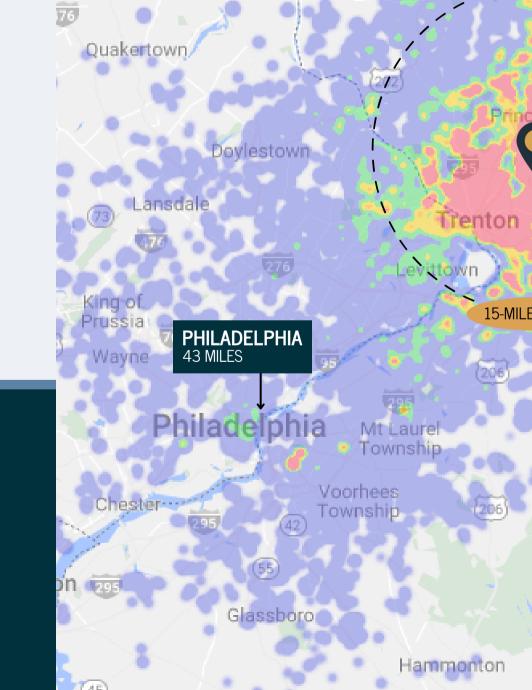

n neighborhoods.

#### **NOTABLE ACHIEVEMENTS**

### **BEST PLACE TO LIVE**

PRINCETON RANKS #3 ON TRAVEL+LEISUR'ES TOP 10 BEST PLACES TO LIVE IN NEW JERSEY.

#### **NATIONALLY RECOGNIZED WEALTH**

PRINCETON IS ONE OF THE NATION'S WEALTHIEST TOWNS WITH AN AVERAGE HHI OF \$176,695 - 119% HIGHER THAN THE U.S. AVERAGE.

#### **TOP-TIER IVY LEAGUE**

FORBES RANKS PRINCETON UNIVERSITY #1 ON 2025 TOP COLLEGES LIST.











## traffic data

Annual Visits 2.4M Annual Avg. Visit Frequency 3.34 Avg. Dwell Time **84 MINS** 

#### TRADE AREA DEMOGRAPHICS

Millennials Gen X

Average HHI \$161,615 Population 859,412 HHI \$200K+ Daytime Population 1.1M 24% Households 347,228 College Degree+ 74% Family Households 209,580 22% 20%

3,430+ HOUSEHOLDS WITHIN 5 MILES EARN \$250K OR HIGHER EACH YEAR IN HHI



Stroudsburg

Blairstown



Wayne

Morristown

Montclair

New York







### our core customer

#### **PSYCHOGRAPHICS**

### Flourishing Families 13% Affluent, middle-aged families and couples earning prosperous incomes and living very comfortable, active lifestyles Booming with Confidence 13% Prosperous, established couples in their peak earning years living in suburban homes. Power Elite 10% Middle-aged, ethnically-mixed suburban families and couples earning upscale incomes

#### **SPENDING PATTERNS**

| Household Income \$500K+     | 2.9%     |
|------------------------------|----------|
| Avg. Discretionary Income    | \$66,578 |
| Discretionary Income \$150K+ | 6.1%     |



OUR CORE CUSTOMERS ARE IDENTIFIED AS SOME OF THE MOST AFFLUENT HOUSEHOLDS IN THE NATION ACCORDING TO PLACER.A