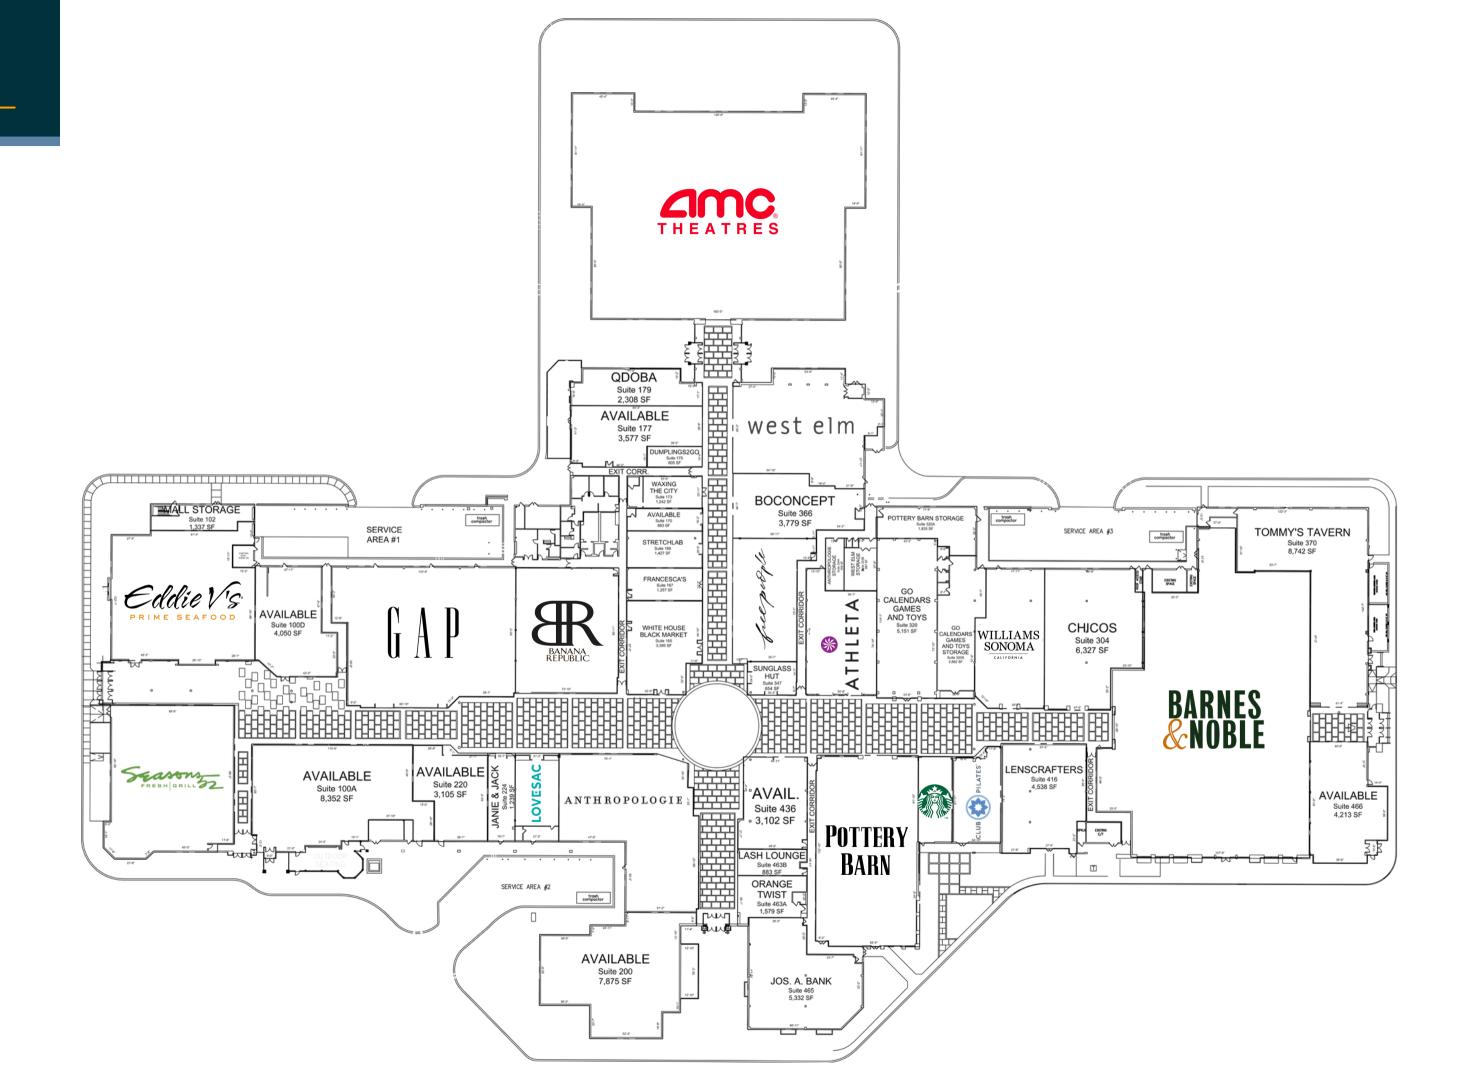

# an elevated experience

MarketFair offers an elevated experience to set it apart from the rest, featuring best-in-class retail and restaurants with even more to come.

\$33M IN ANNUAL RESTAURANT SALES **22**MARKET-EXCLUSIVE BRANDS