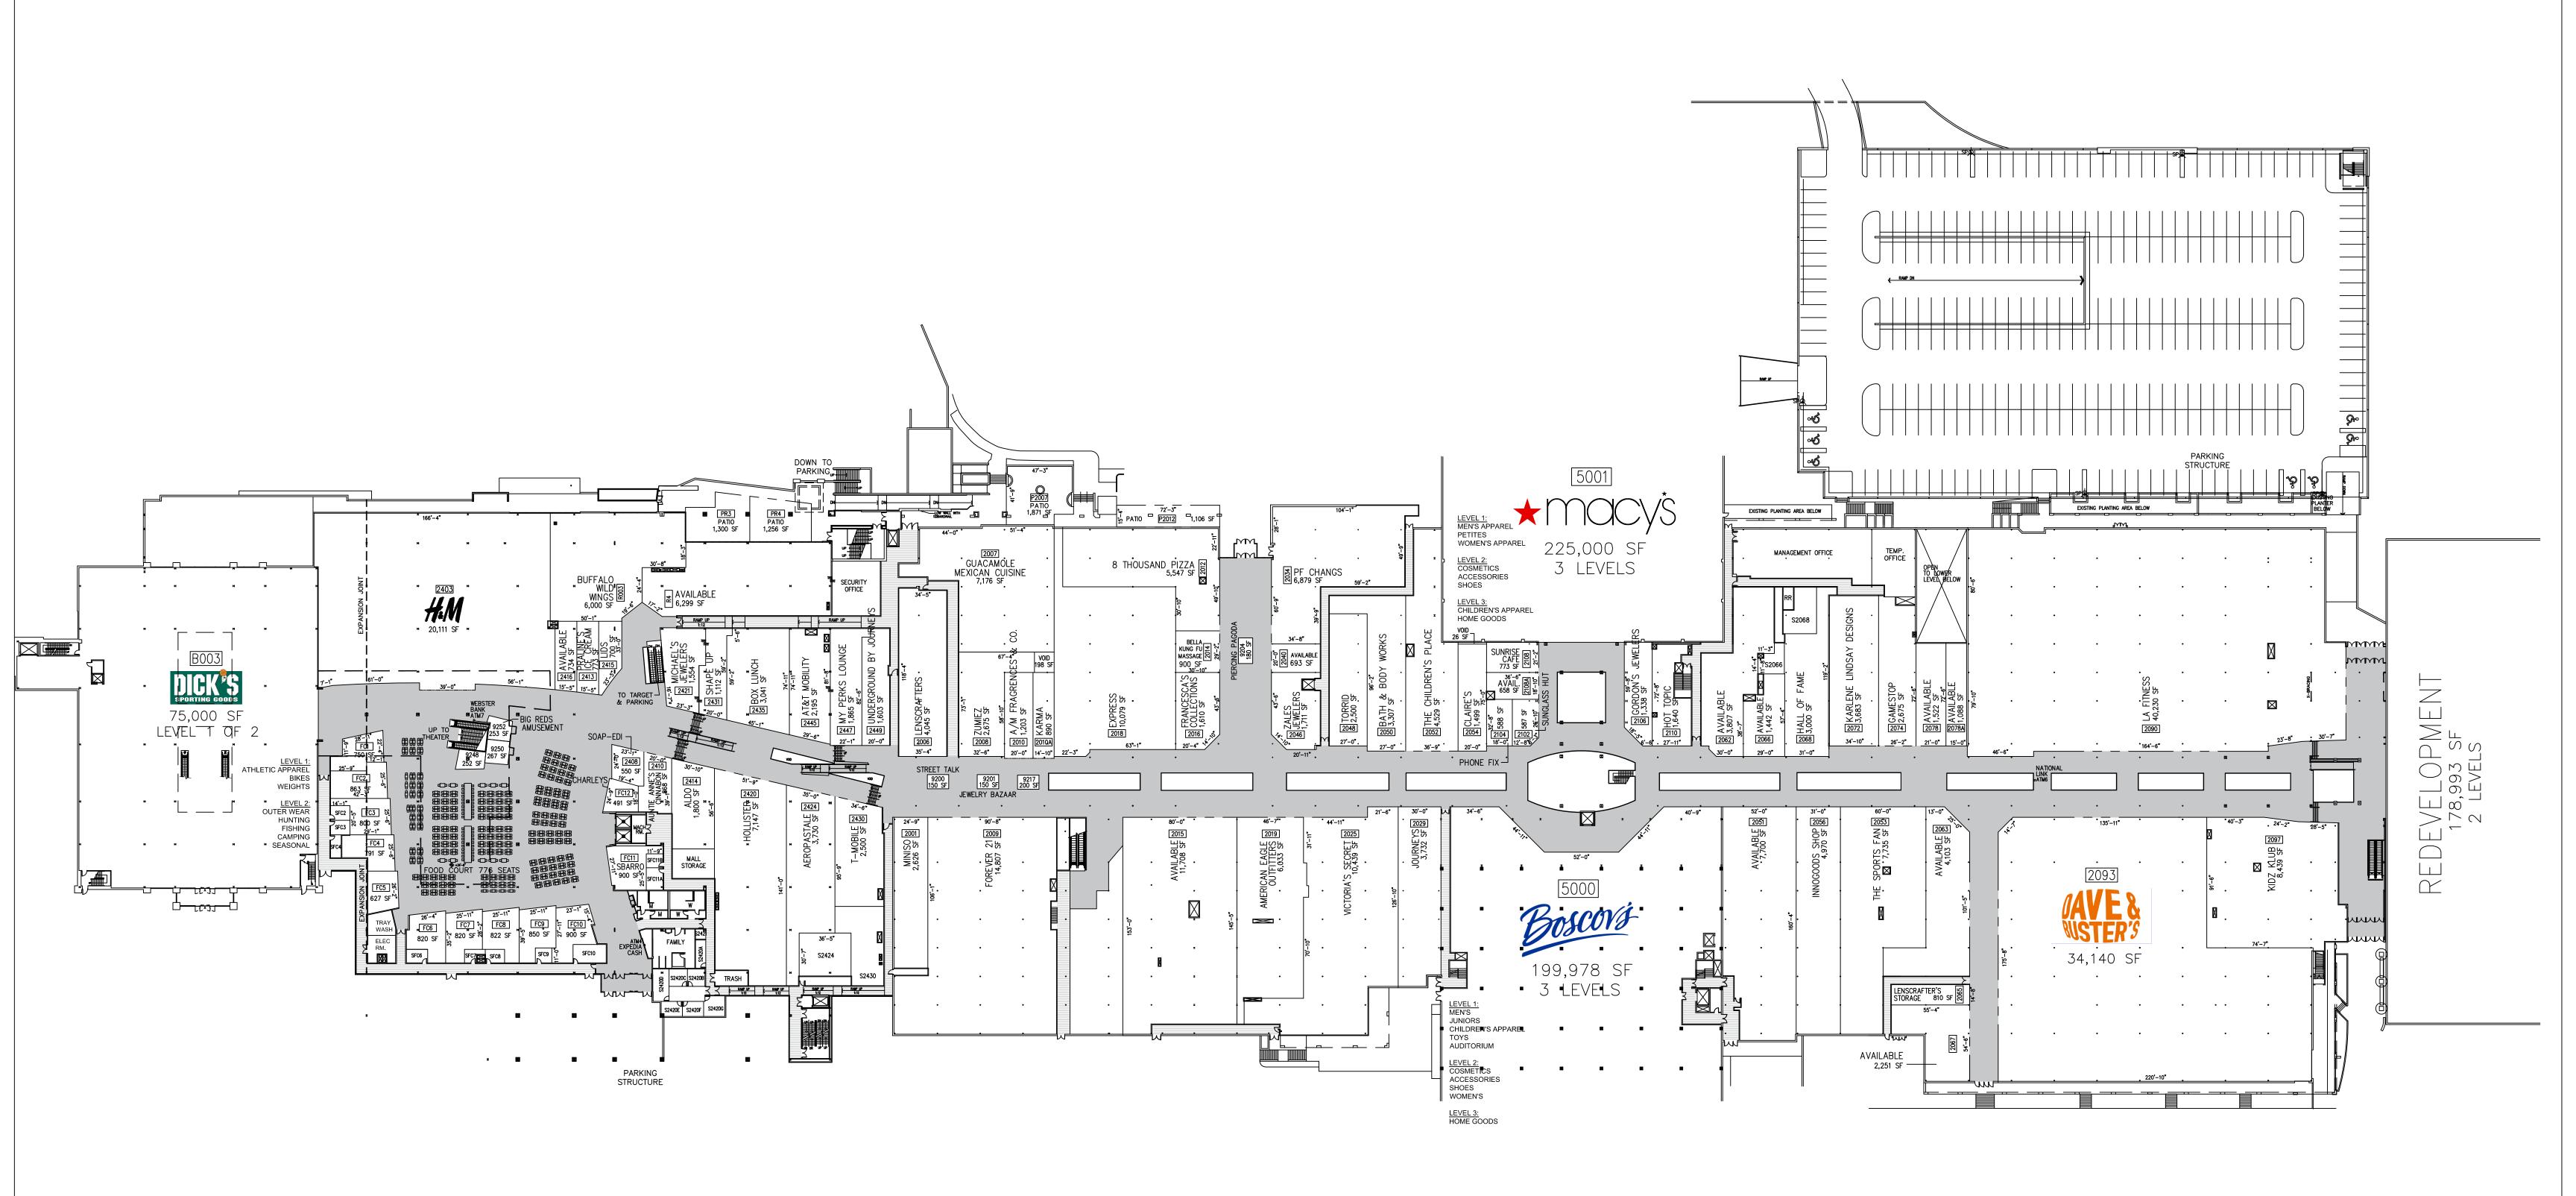

## FOOD COURT LEGEND

750 SF JOHNNY ROCKETS

863 SF AVAILABLE

800 SF ICE & FIRE PAN FRIED ICE CREAM

791 SF TACO BELL EXPRESS 627 SF AVAILABLE

820 SF AVAILABLE

820 SF LITTLE TOKYO

822 SF AVAILABLE

850 SF AVAILABLE

900 SF CHINA MAX

900 SF SBARRO FRESH FC11 491 SF CHARLEY'S PHILLY STEAKS

**NOTE:** This plan is intended for marketing purposes to show the locations and areas of proposed merchants. Information shown is subject to continued revisions. All dimensions shown are approximations and must be field verified by tenant's architect prior to commencement of drawings.

**LEASE** PLAN LVL 2

Date: 12.16.24 Drawn By: JMF

**NOTE:** This plan is intended for marketing purposes to show the locations and areas of proposed merchants. Information shown is subject to continued revisions. All dimensions shown are approximations and must be field verified by tenant's architect prior to commencement of drawings.