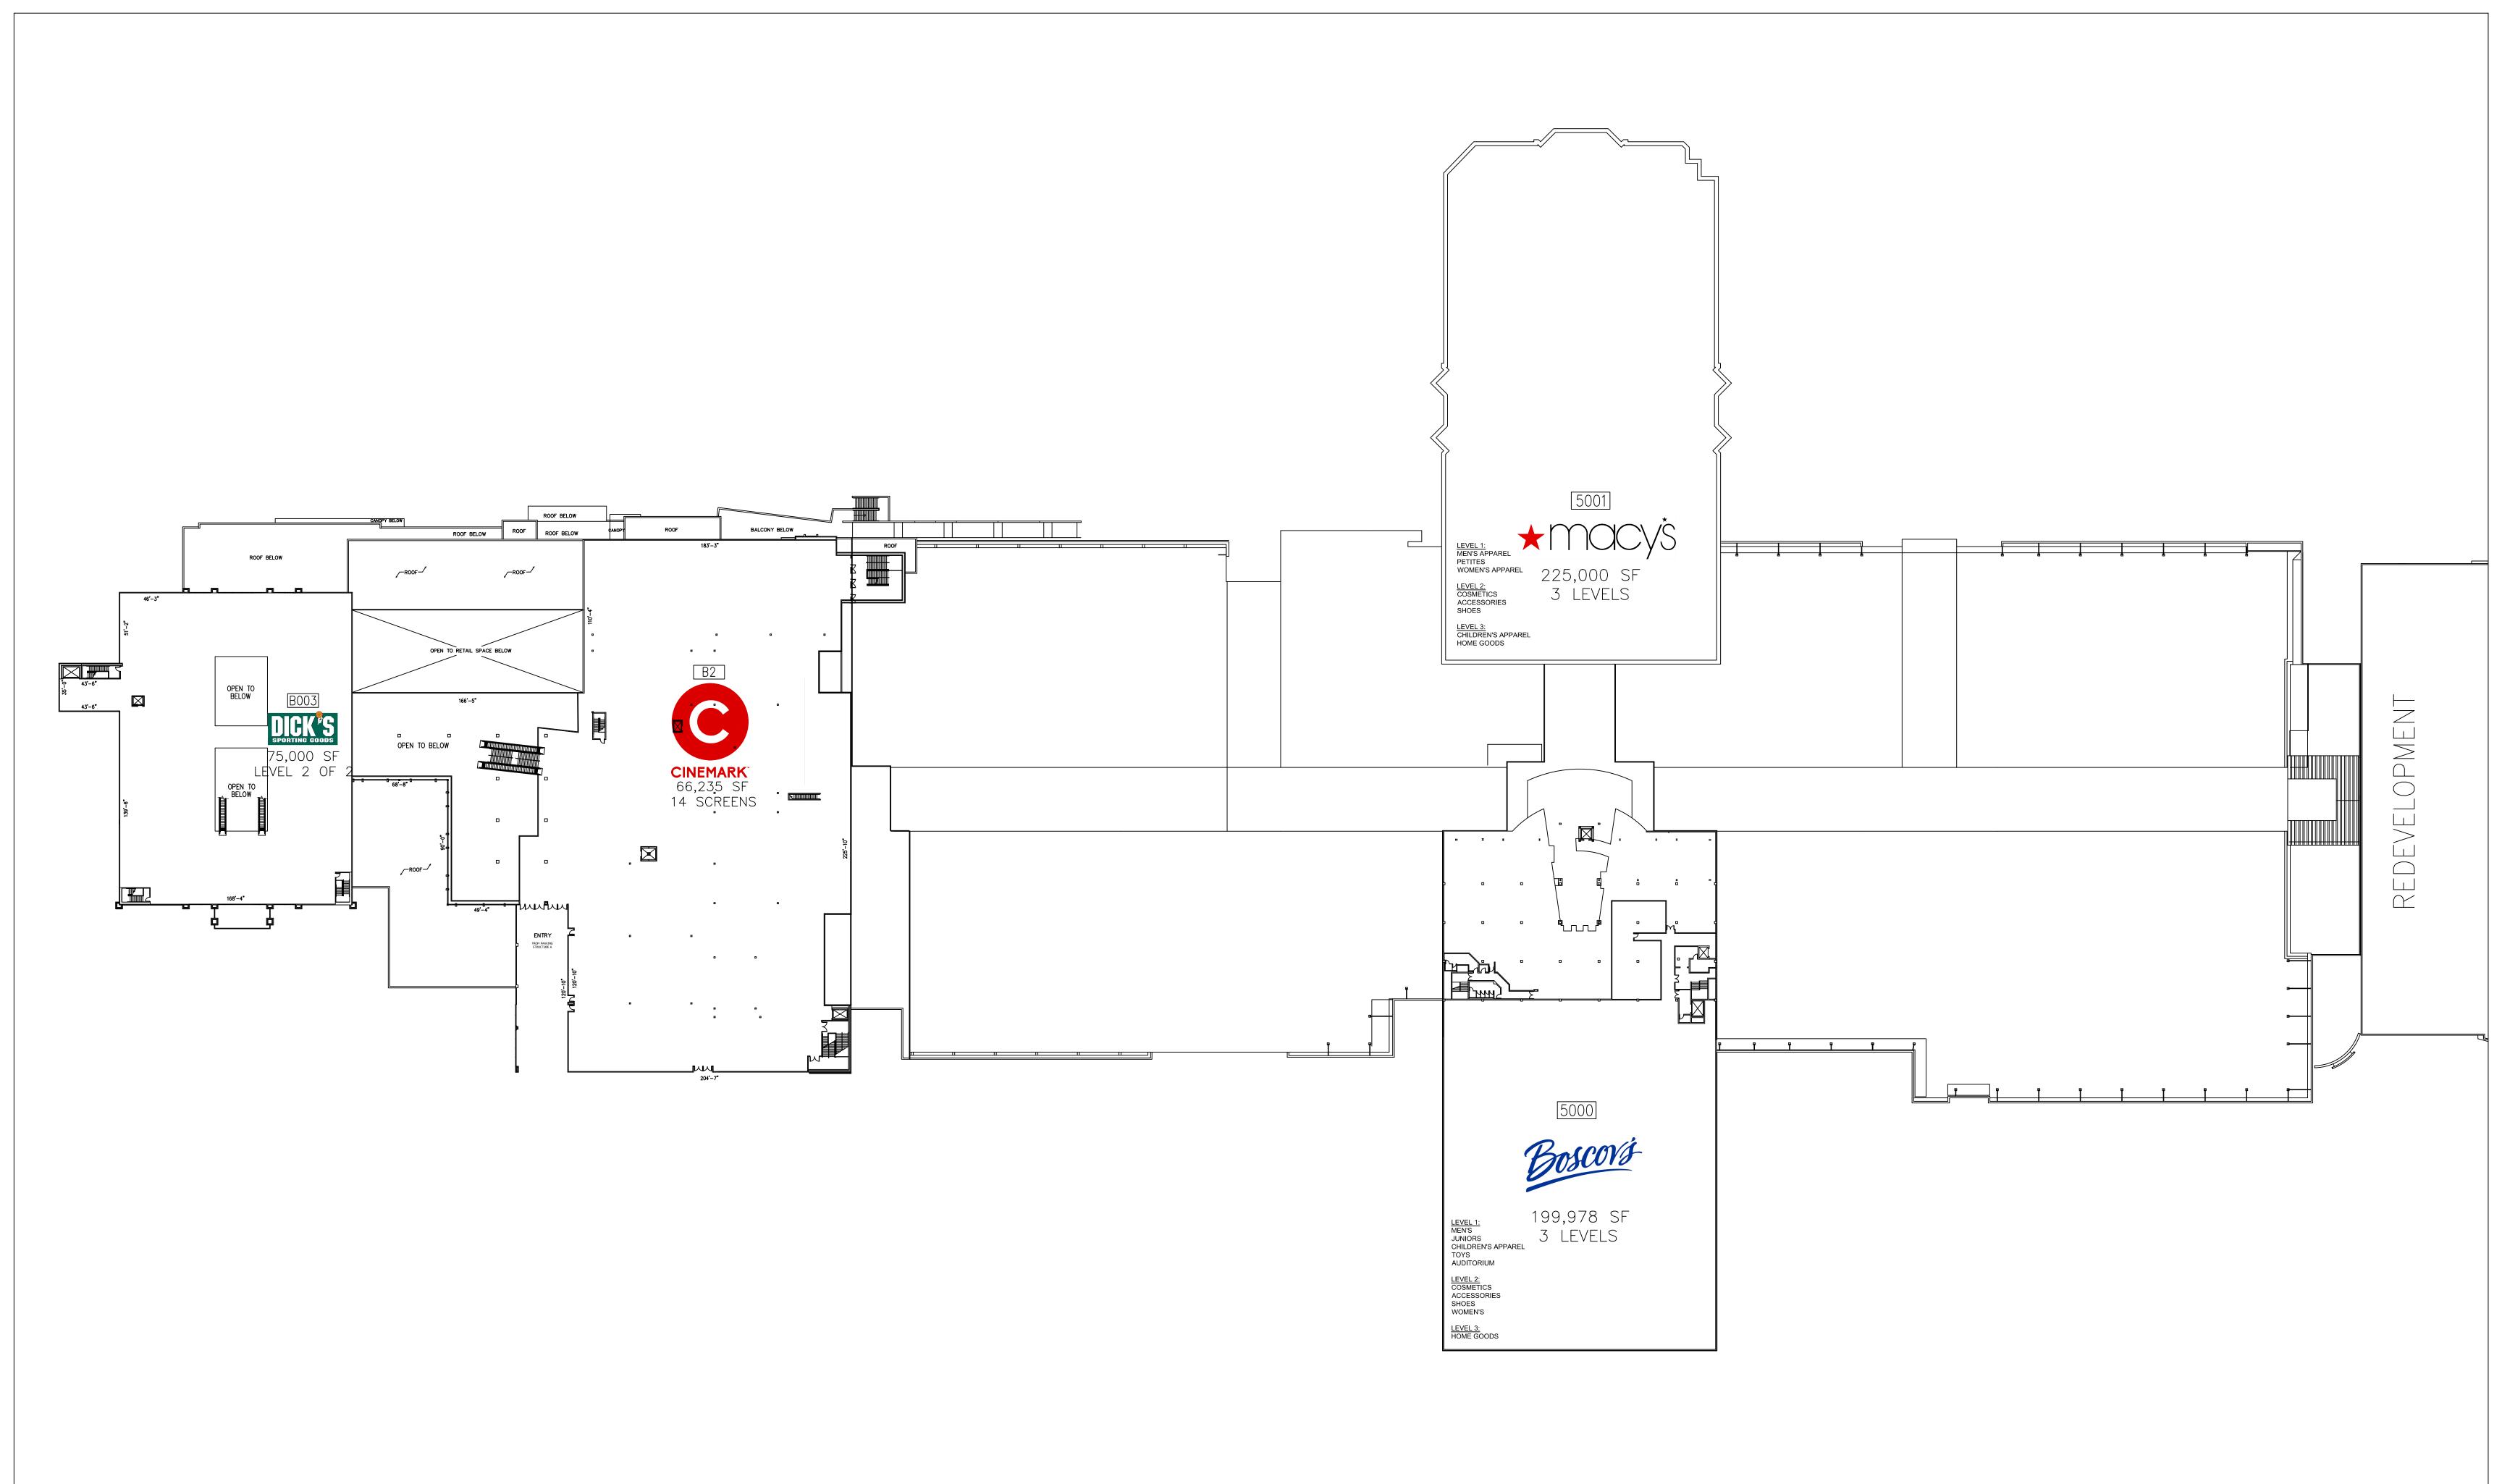

s subject to continued revisions. All dimensions shown are approximations and must be field verified by tenant's architect prior to commencement of drawings.



## FOOD COURT LEGEND

750 SF JOHNNY ROCKETS

863 SF AVAILABLE

800 SF ICE & FIRE PAN FRIED ICE CREAM

791 SF TACO BELL EXPRESS 627 SF AVAILABLE

820 SF AVAILABLE

820 SF LITTLE TOKYO

822 SF AVAILABLE

850 SF AVAILABLE

900 SF CHINA MAX

900 SF SBARRO FRESH FC11 491 SF CHARLEY'S PHILLY STEAKS





**NOTE:** This plan is intended for marketing purposes to show the locations and areas of proposed merchants. Information shown is subject to continued revisions. All dimensions shown are approximations and must be field verified by tenant's architect prior to commencement of drawings.

**LEASE** PLAN LVL 2

Date: 12.16.24 Drawn By: JMF





**NOTE:** This plan is intended for marketing purposes to show the locations and areas of proposed merchants. Information shown is subject to continued revisions. All dimensions shown are approximations and must be field verified by tenant's architect prior to commencement of drawings.

LEASE PLAN LVL 3

Date: 12.16.24 Drawn By: JMF