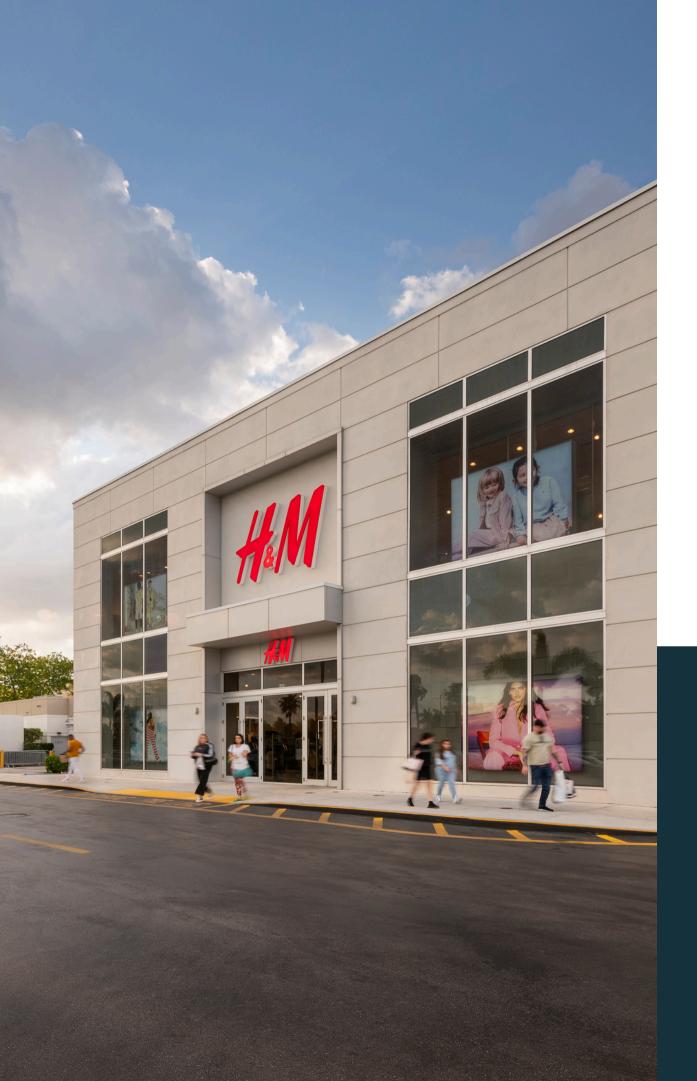

# PROVEN PERFORMANCE

WESTLAND MALL IS HOME TO SOME OF THE TOP-PERFORMING TENANTS IN THE STATE AVERAGING \$733 PSF IN ANNUAL CENTER SALES.

MACY'S BEAUTY & FRAGRANCES RANKS #1 IN THE STATE BASED ON SALES.

OUTBACK STEAKHOUSE RANKS #3 OF 90 IN THE STATE BASED ON VISITS.

PANDORA RANKS #1 IN SOUTH FLORIDA BASED ON SALES.

H&M RANKS #3 OF 8 IN THE STATE BASED ON VISITS.

#1 IN THE STATE
BASED ON VISITS

MACY'S
#3 IN THE STATE
BASED ON VISITS