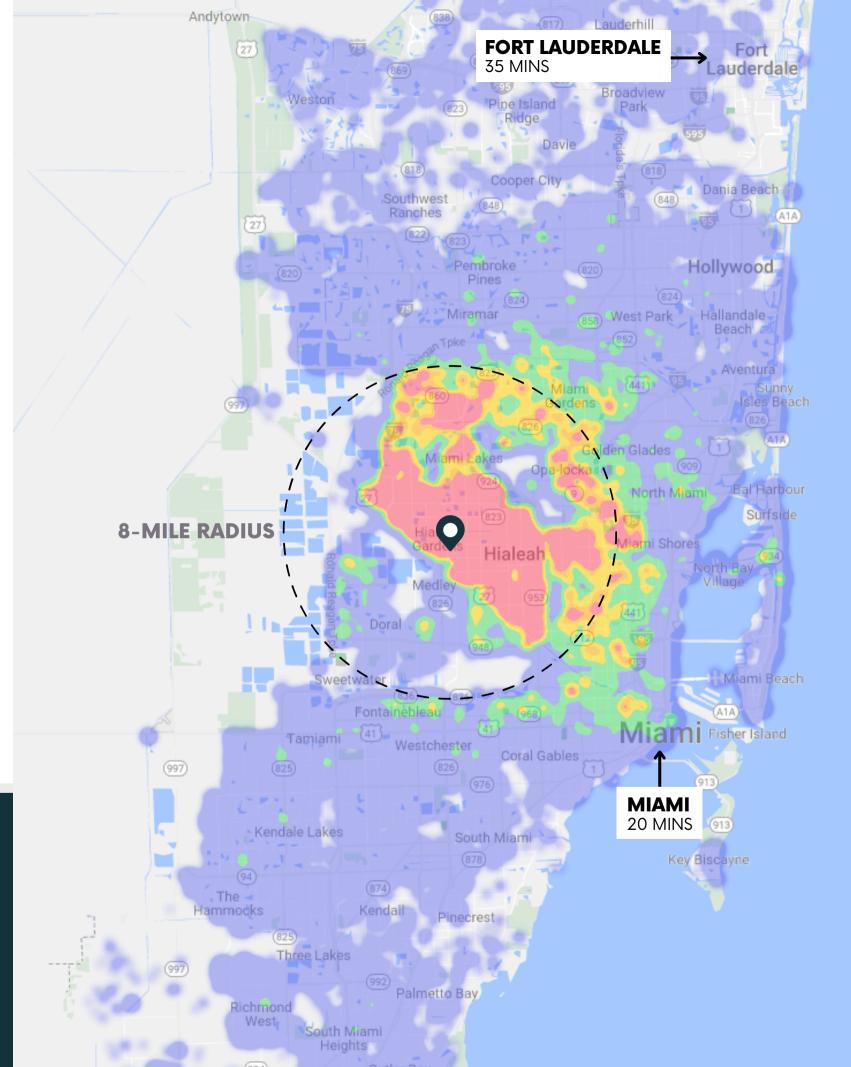

## A BOOMING POPULATION

ONE OF THE LARGEST AREAS OF EMPLOYMENT AND ECONOMIC DEVELOPMENT IN MIAMI-DADE COUNTY

THE MOST DENSELY POPULATED CITY IN THE U.S. WITHOUT A SKYSCRAPER AND THE 12TH LARGEST CITY OVERALL.

HIALEAH IS A DIVERSE AND MULTICULTURAL COMMUNITY WITH A NEARLY 95% OF ITS POPULATION BEING HISPANIC/LATINO

HOME TO THE SECOND HIGHEST CUBAN POPULATION IN THE U.S.

2.6M

PEOPLE RESIDE IN MIAMI-DADE COUNTY