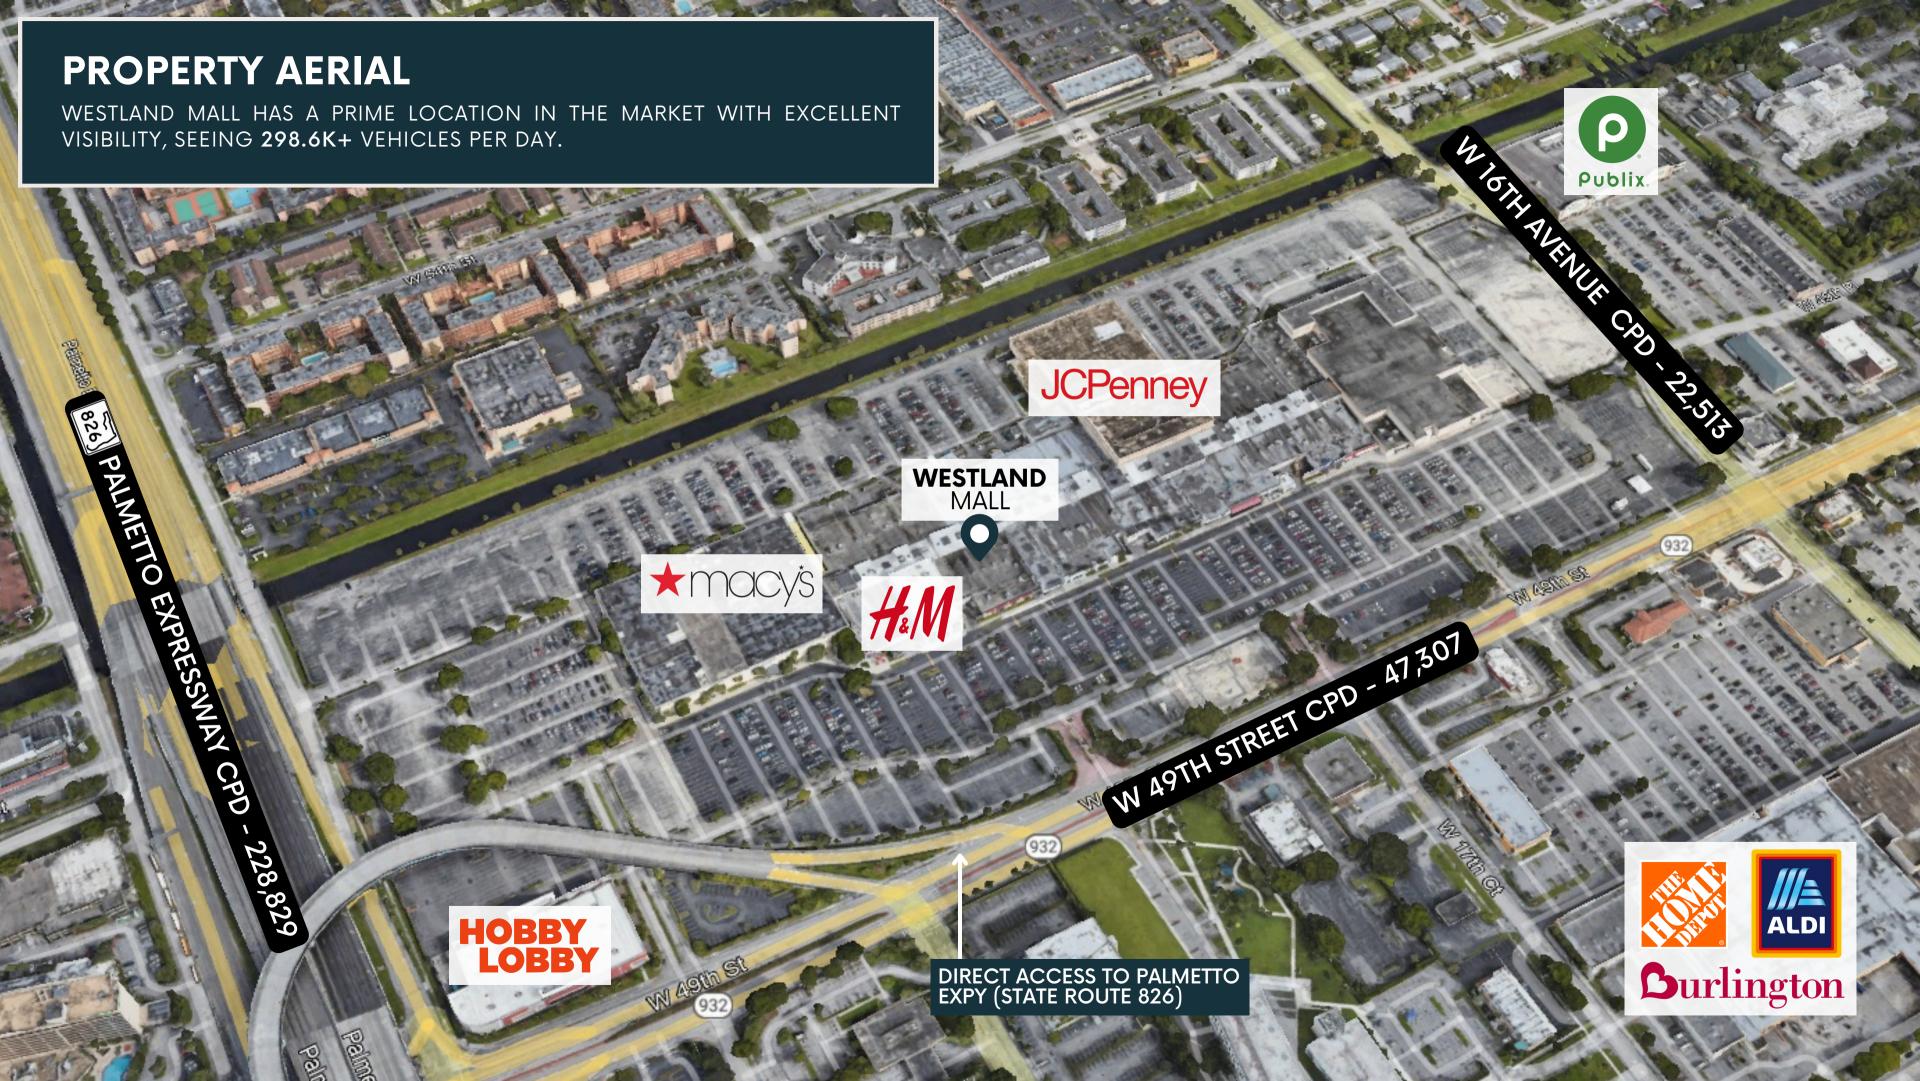

# PROVEN PERFORMANCE

WESTLAND MALL IS HOME TO SOME OF THE TOP-PERFORMING TENANTS IN THE STATE AVERAGING \$733 PSF IN ANNUAL CENTER SALES.

MACY'S BEAUTY & FRAGRANCES RANKS #1 IN THE STATE BASED ON SALES.

OUTBACK STEAKHOUSE RANKS #3 OF 90 IN THE STATE BASED ON VISITS.

PANDORA RANKS #1 IN SOUTH FLORIDA BASED ON SALES.

H&M RANKS #3 OF 8 IN THE STATE BASED ON VISITS.

#1 IN THE STATE
BASED ON VISITS

MACY'S
#3 IN THE STATE
BASED ON VISITS