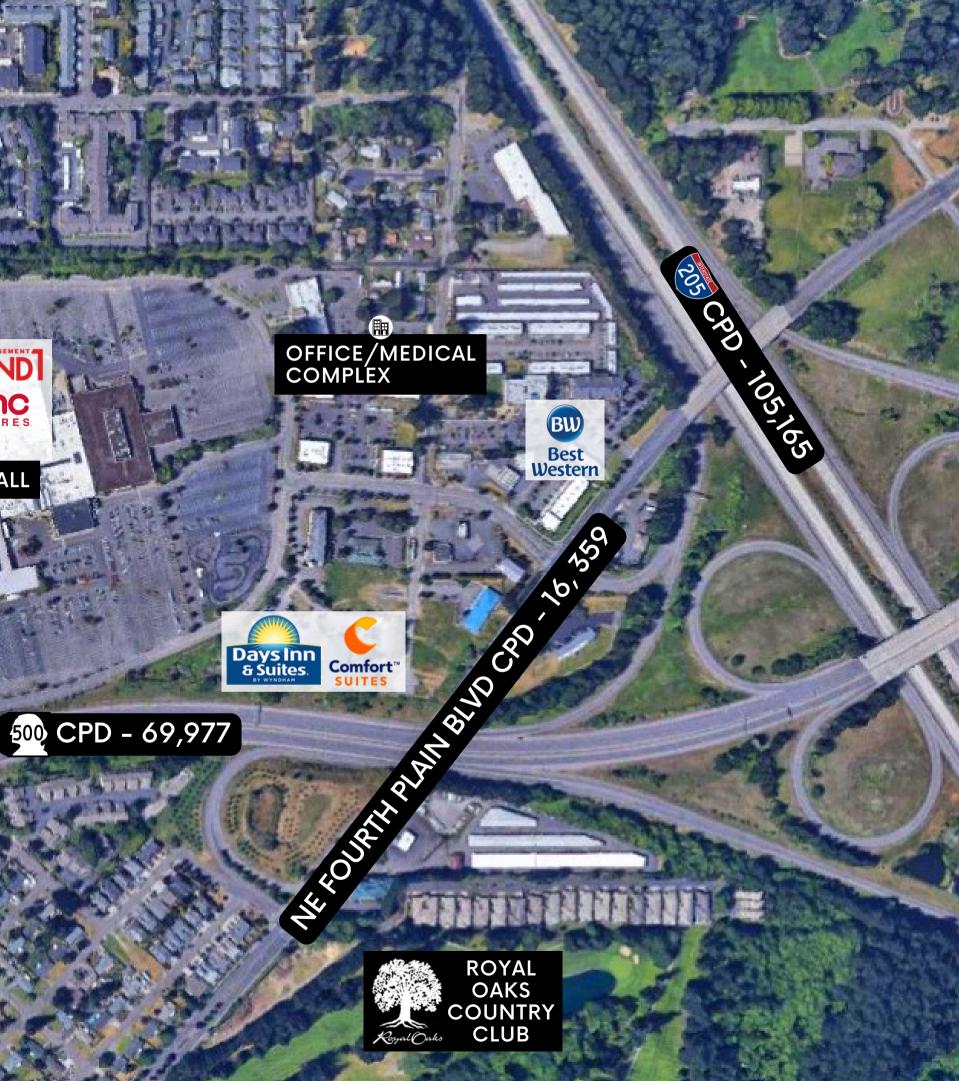

# **PROPERTY AERIAL**

**ZOSS** 

Total Wine

ŢĴ·MQ)X

Olive Garden

**O**TARGET

VANCOUVER MALL

VANCOUVER MALL TRANSIT CENTER

RED LOBSTER FRESH FISH - LIVE LOBSTER FIVE GUYS BURGERS and FRIES BURGERS and FRIES

The Heathman Lodge Vaccouer, Washington

77