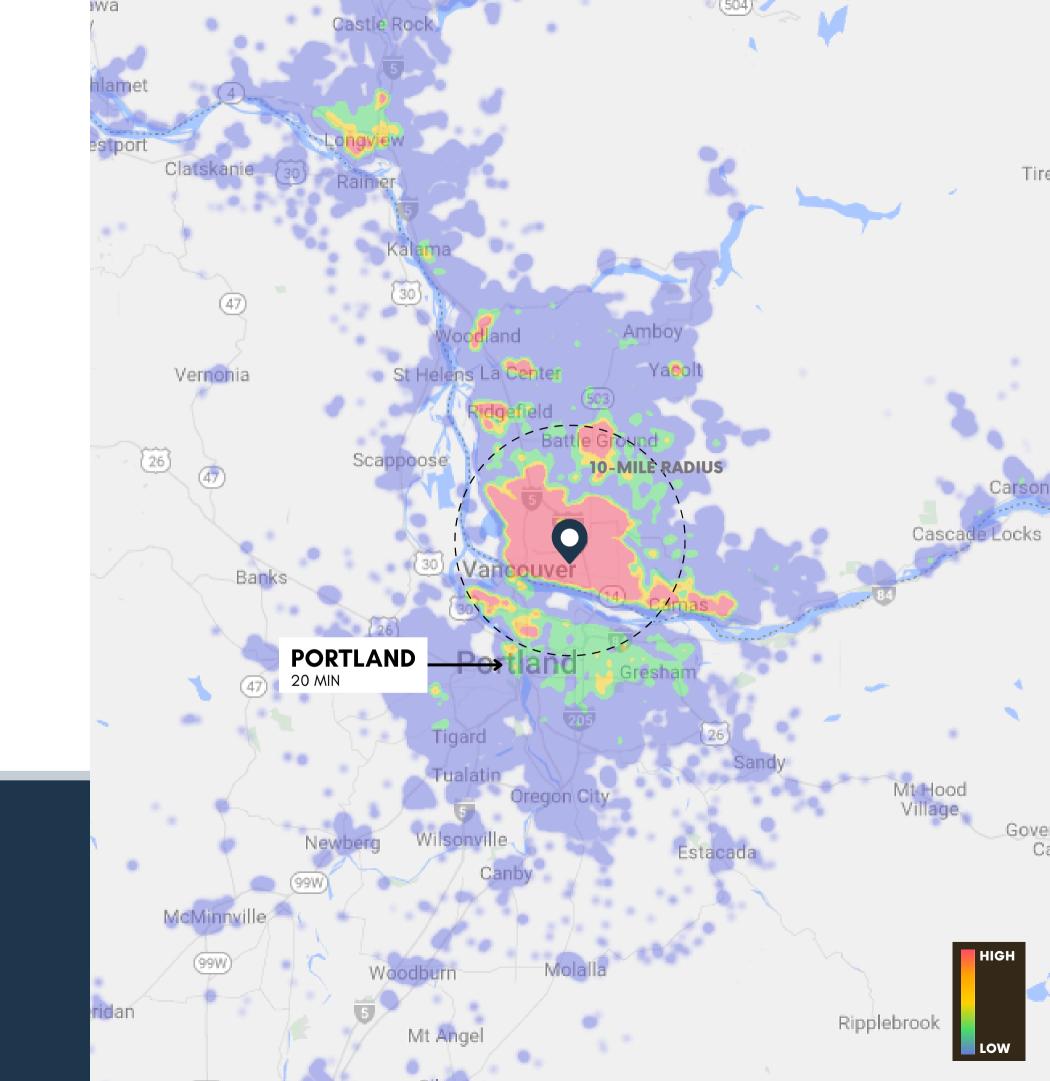

#### **TRUE TRADE AREA DEMOGRAPHICS**

| Population        | 407,798          | Average HHI      | \$104,809 |
|-------------------|------------------|------------------|-----------|
| Households        | 155 <i>,</i> 559 | HHI \$150-\$200K | 11%       |
| Family Households | 100,216          | College Degree+  | 67%       |
| Millennials       | 22%              |                  |           |
| Gen X             | 20%              |                  |           |