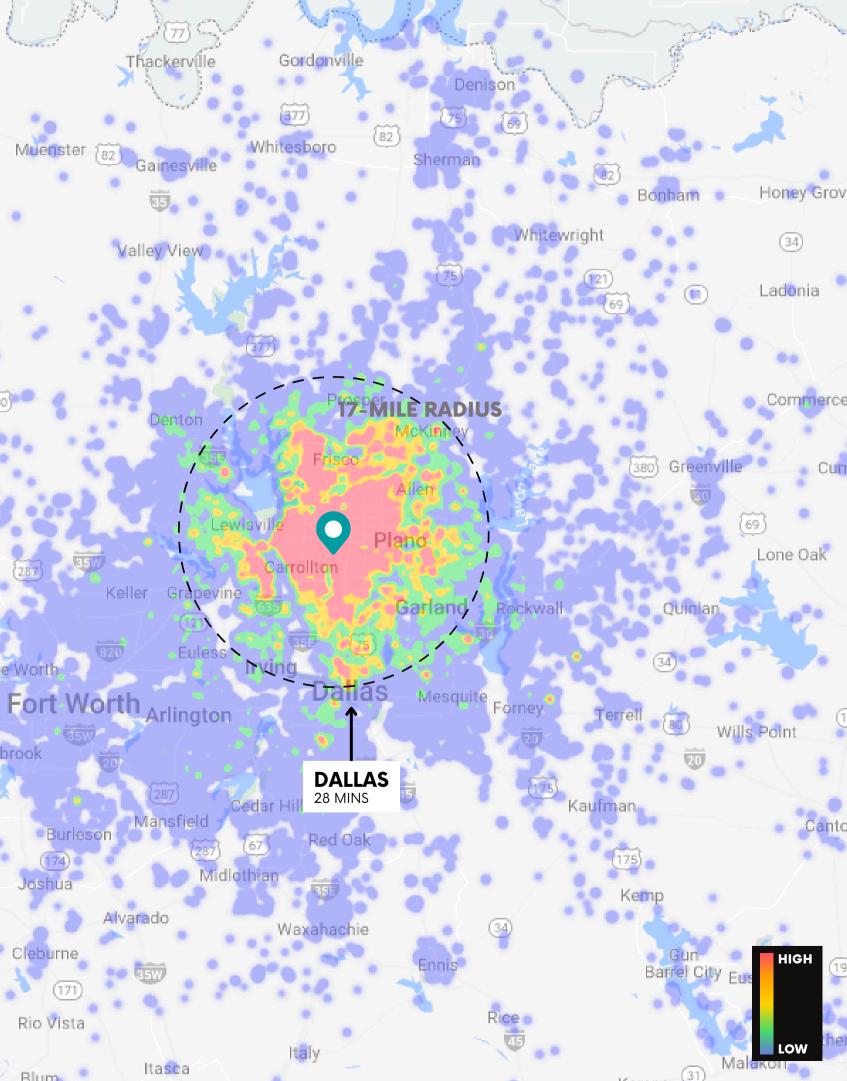

\$141,701 Average HHI 20% HHI \$200K+ 81% 219 College Degree+ 299

WITHIN A 5 MILE RADIUS OF WILLOW BEND

MORE THAN 4,100 HOUSEHOLDS

EARN \$500K OR MORE IN ANNUAL HHI

Nocona Hills 82 Nocona St Jo Montague Muenster Sunset Bridgeport y Bay Lake Worth Cleburne Glen Rose Rio Vista