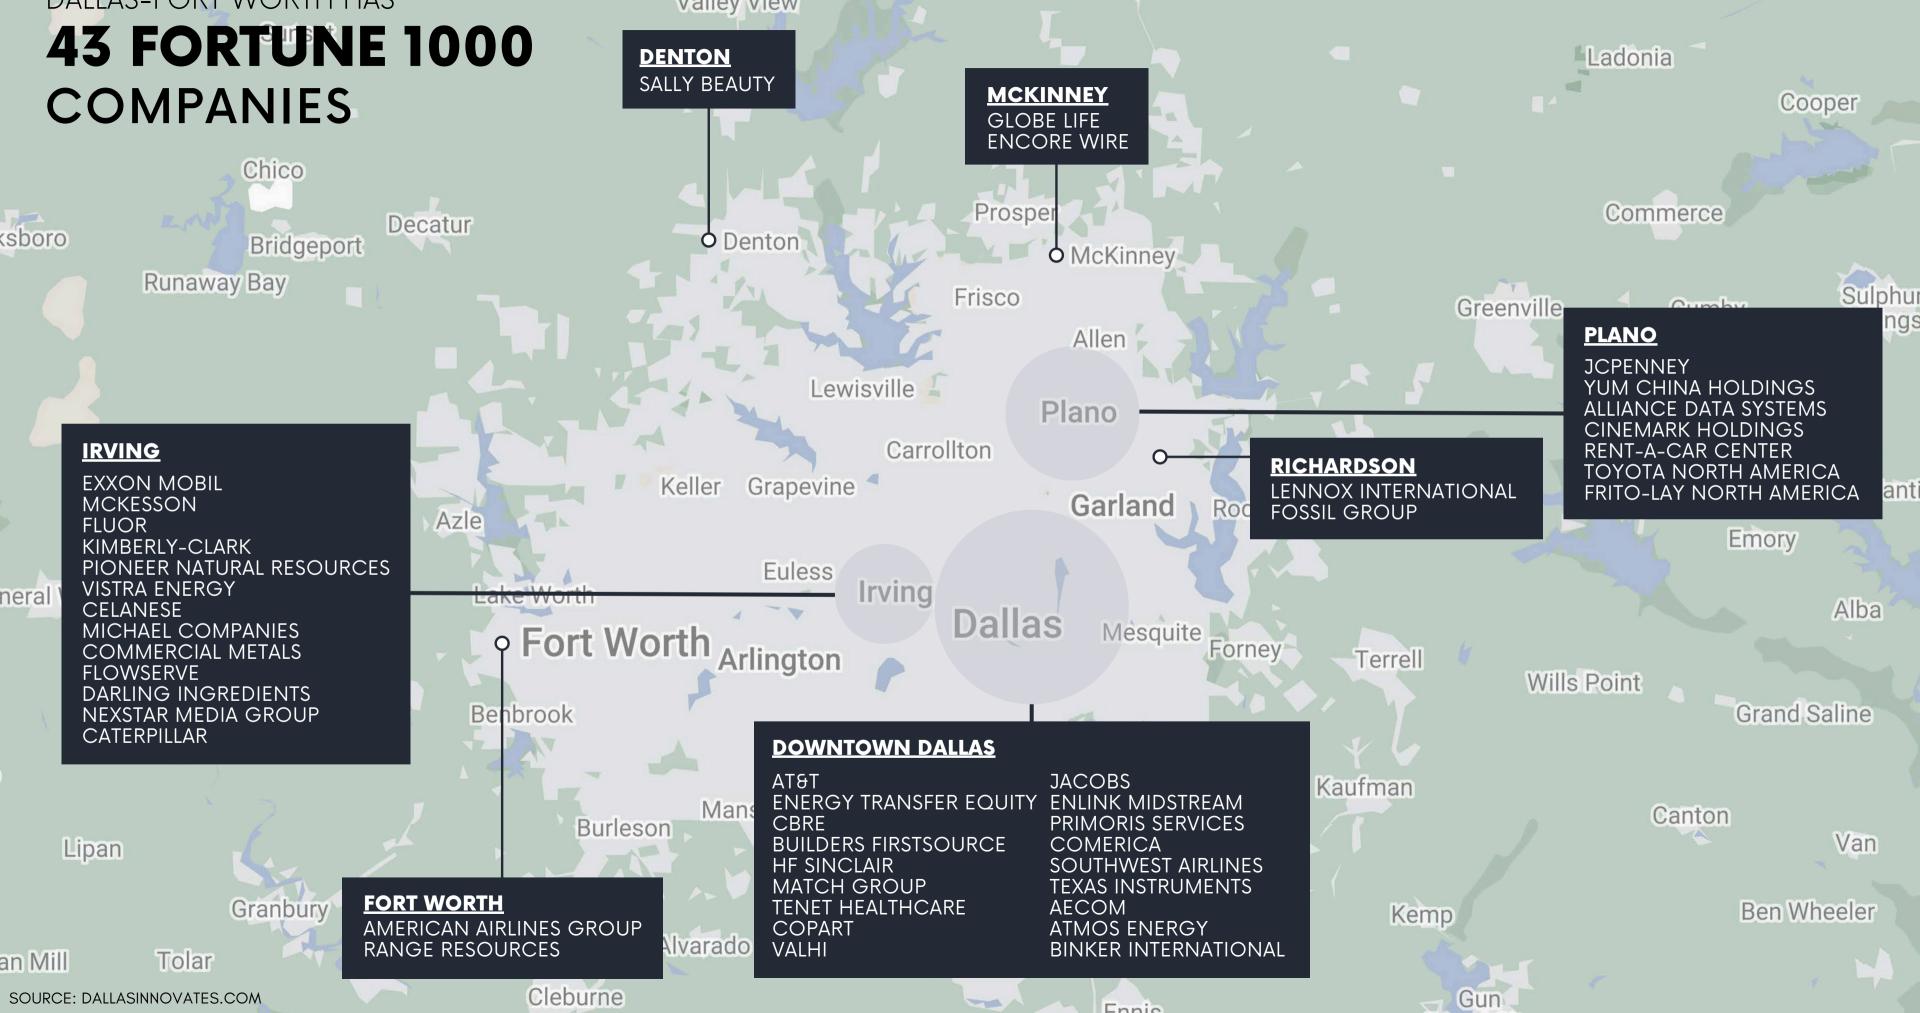

Plano is a major hub for fortune 1,000 companies & corporate headquarters with 19 companies individually employing 1,000+ and 16 companies each with 500-999 employees.

23 businesses relocated to Plano in 2022.

# DALLAS-FORT WORTH HAS **43 FORTUNE 1000** COMPANIES

Valley View

**PARK CENTER** - 236K SF CLASS-A OFFICE BUILDING