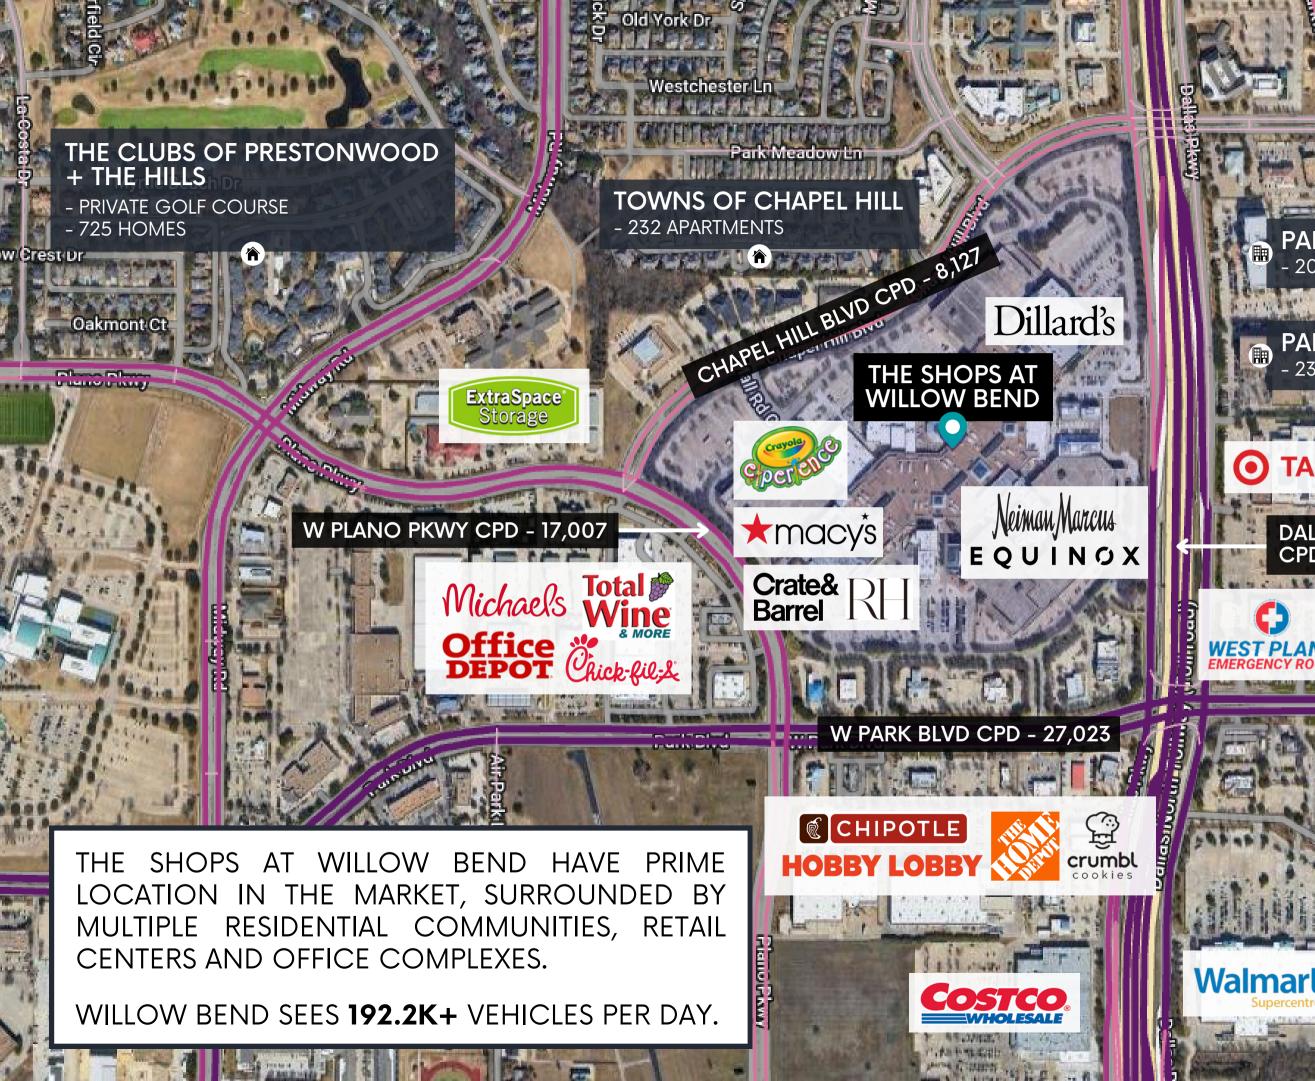

# DALLAS-FORT WORTH HAS **43 FORTUNE 1000** COMPANIES

Valley View

**PARK CENTER** - 236K SF CLASS-A OFFICE BUILDING

# DALLAS NORTH TOLLWAY CPD - 140,067

Burgandy SZ

McFarland Dr

Turtle Creek

Arcady P

Pathfinder Trail Gallant/Fox/Ln

PROPERTY AERIAL

Wavertree Ln