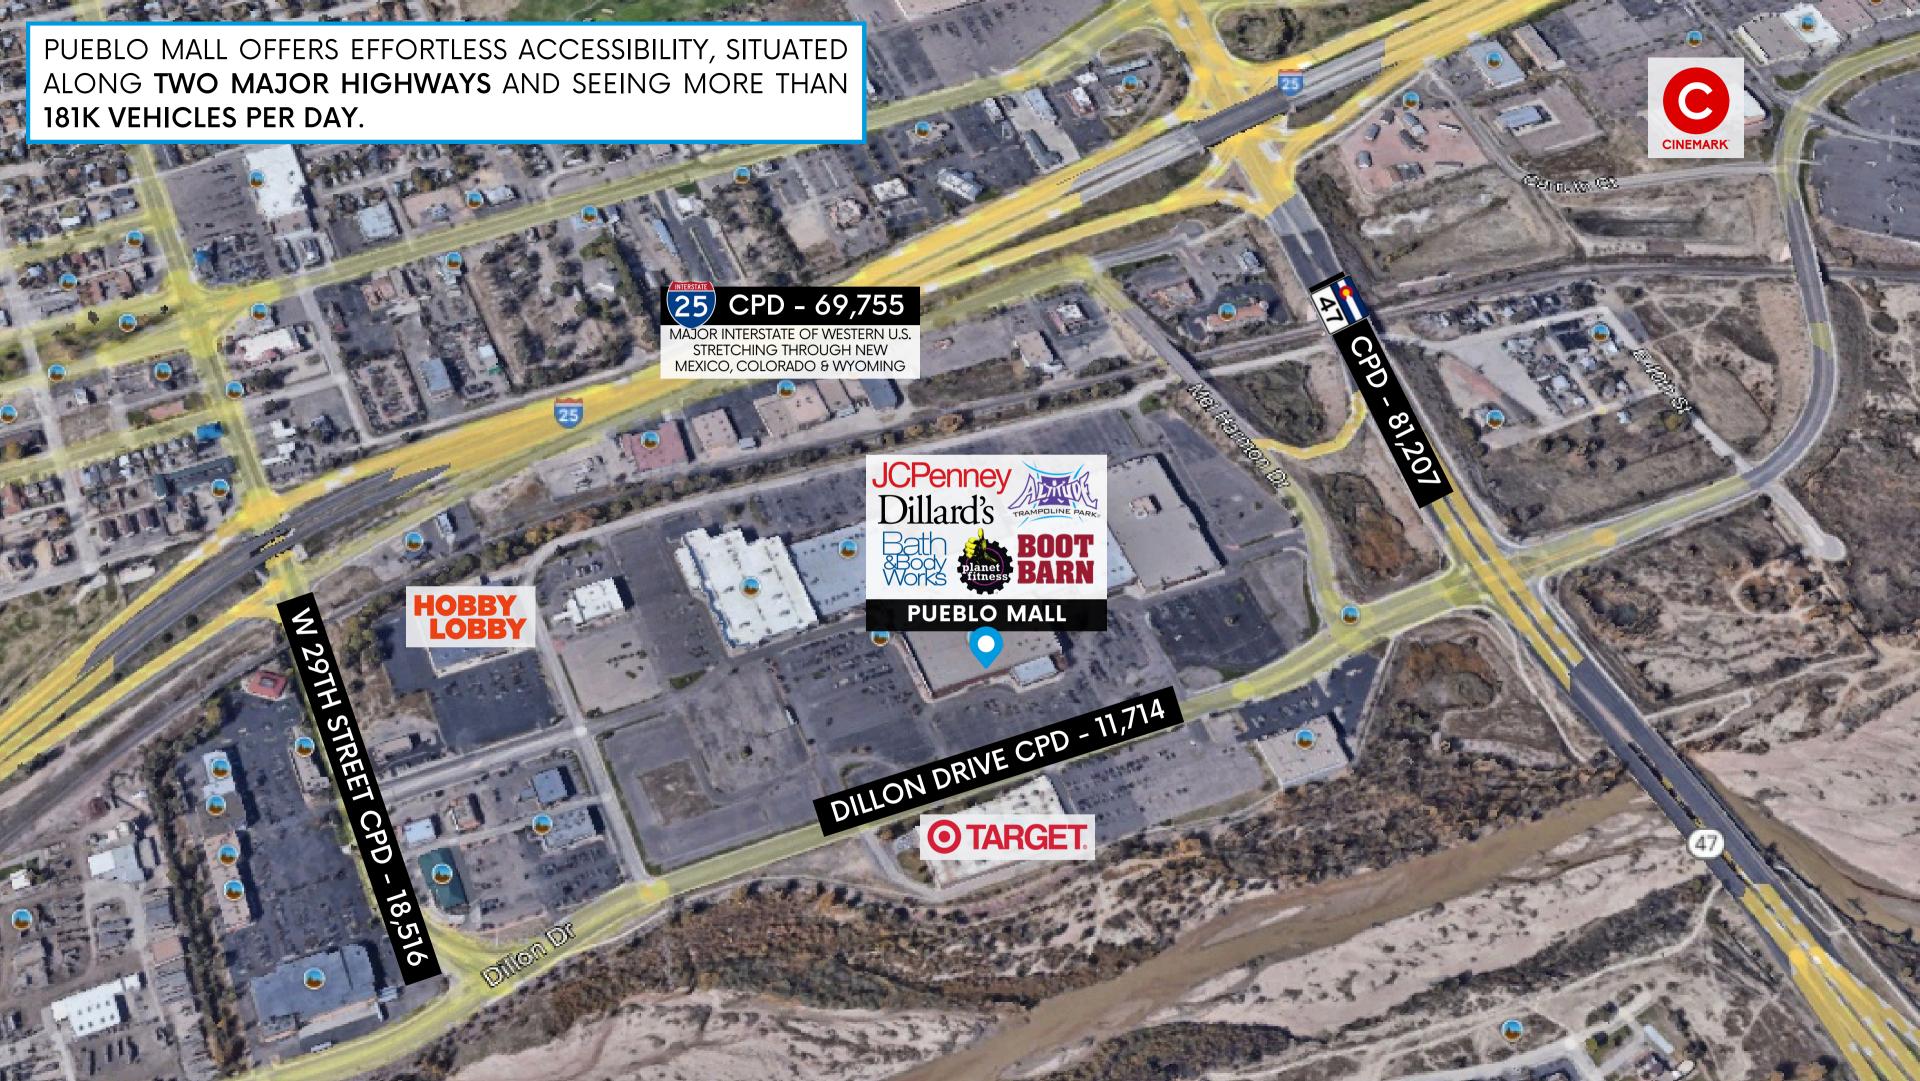

# THE STEEL CITY PUEBLO, CO

LOCATED TWO HOURS FROM DENVER, PUEBLO IS RANKED #4 ON THE LIST OF BEST CITIES FOR FIRST-TIME HOMEBUYERS.

PUEBLO HAS BEEN KNOWN AS "THE STEEL CITY" FOR DECADES AND REMAINS ONE OF THE LARGEST STEEL-PRODUCING CITIES IN THE U.S., PRODUCING 45% OF NORTH AMERICA'S RAILROAD TRACKS.

PUEBLO IS HOME TO COLORADO'S LARGEST SINGLE EVENT, THE COLORADO STATE FAIR, WHICH SEES 460K+ ATTENDEES DURING THE 11-DAY EVENT.











KAY JEWELERS









## **TRAFFIC DATA**

Annual Visits
Annual Avg. Visit Frequency
Annual Avg. Dwell Time

2.5M
6.81
55 MINS

## **TRUE TRADE AREA DEMOGRAPHICS**

| Population         | 129,379       |
|--------------------|---------------|
| Daytime Population | 146,851       |
| Households         | <b>52,157</b> |
| Family Households  | 31,204        |
| Average HHI        | \$71,544      |
| College Degree+    | <b>59%</b>    |

15,950+ FAMILY HOUSEHOLDS
WITHIN 5 MILES OF PUEBLO MALL









## **OUR CORE CUSTOMER**

DATA BASED ON 5-MILE DEMOGRAPHICS

## **GENERATIONAL BREAKDOWN**

| Millennials  | 21.5% |
|--------------|-------|
| Gen X        | 16.8% |
| Baby Boomers | 21.9% |

## **PSYCHOGRAPHICS**

| Autumn Years Established and mature couples living gratified lifestyles in