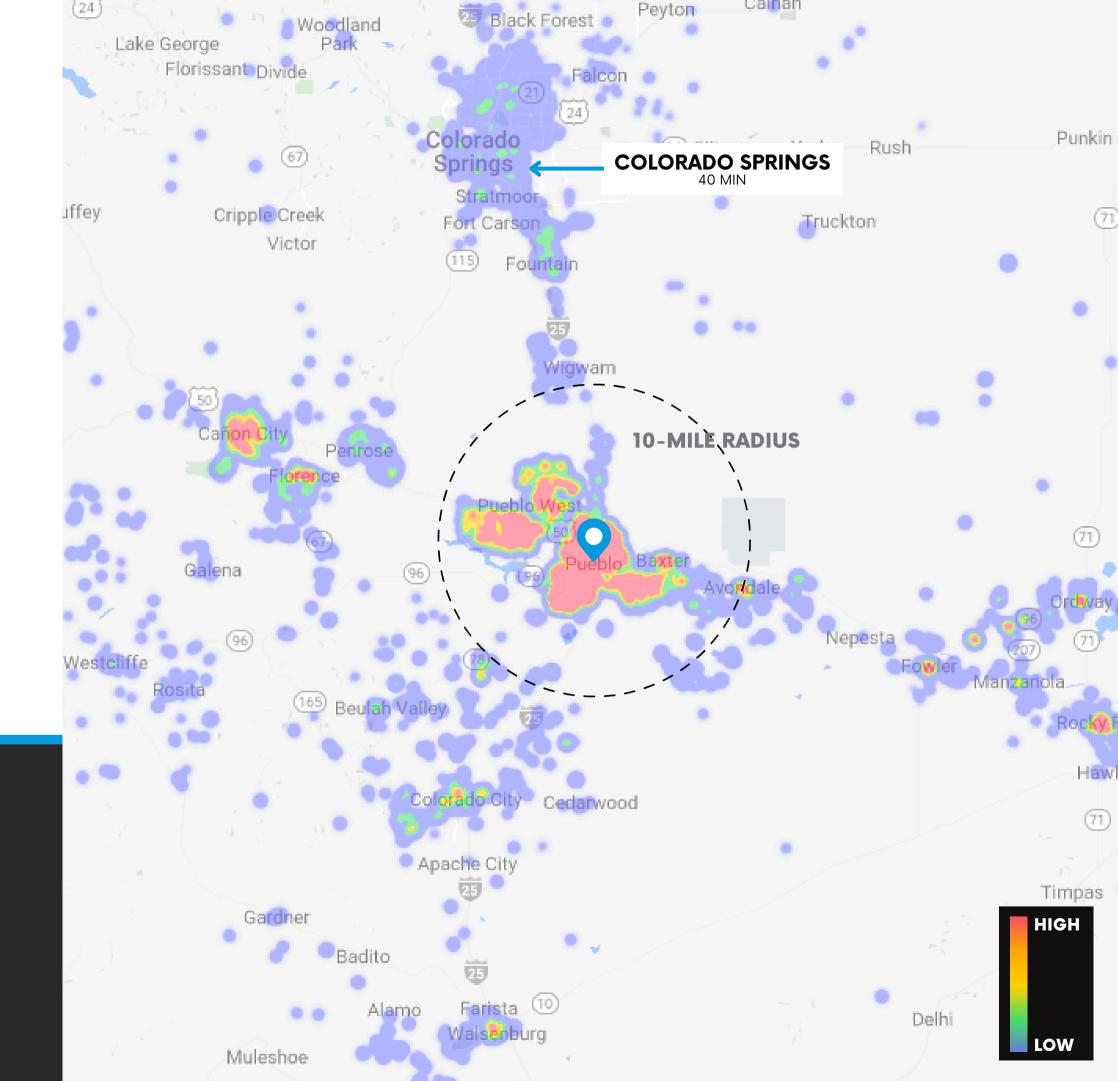

## **TRAFFIC DATA**

Annual Visits
Annual Avg. Visit Frequency
Annual Avg. Dwell Time

2.5M
6.81
55 MINS

## **TRUE TRADE AREA DEMOGRAPHICS**

| Population         | 129,379       |
|--------------------|---------------|
| Daytime Population | 146,851       |
| Households         | <b>52,157</b> |
| Family Households  | 31,204        |
| Average HHI        | \$71,544      |
| College Degree+    | <b>59%</b>    |