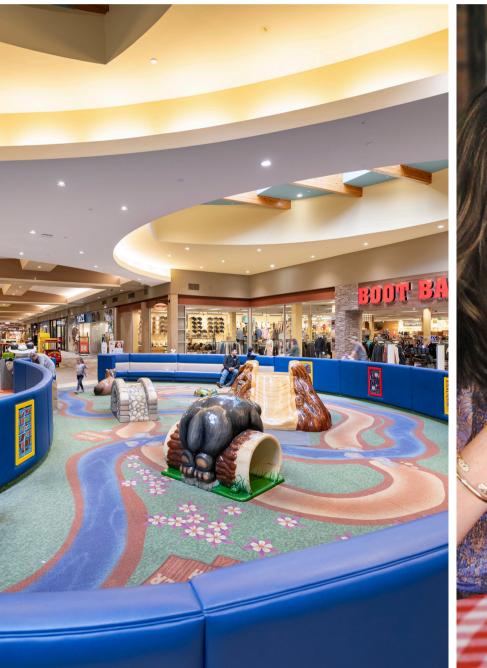

# THE STEEL CITY PUEBLO, CO

LOCATED TWO HOURS FROM DENVER, PUEBLO IS RANKED #4 ON THE LIST OF BEST CITIES FOR FIRST-TIME HOMEBUYERS.

PUEBLO HAS BEEN KNOWN AS "THE STEEL CITY" FOR DECADES AND REMAINS ONE OF THE LARGEST STEEL-PRODUCING CITIES IN THE U.S., PRODUCING 45% OF NORTH AMERICA'S RAILROAD TRACKS.

PUEBLO IS HOME TO COLORADO'S LARGEST SINGLE EVENT, THE COLORADO STATE FAIR, WHICH SEES 460K+ ATTENDEES DURING THE 11-DAY EVENT.











KAY JEWELERS









## **TRAFFIC DATA**

Annual Visits
Annual Avg. Visit Frequency
Annual Avg. Dwell Time

2.5M
6.81
55 MINS

## **TRUE TRADE AREA DEMOGRAPHICS**

| Population         | 129,379       |
|--------------------|---------------|
| Daytime Population | 146,851       |
| Households         | <b>52,157</b> |
| Family Households  | 31,204        |
| Average HHI        | \$71,544      |
| College Degree+    | <b>59%</b>    |

15,950+ FAMILY HOUSEHOLDS
WITHIN 5 MILES OF PUEBLO MALL









## **OUR CORE CUSTOMER**

DATA BASED ON 5-MILE DEMOGRAPHICS

## **GENERATIONAL BREAKDOWN**

| Millennials  | 21.5% |
|--------------|-------|
| Gen X        | 16.8% |
| Baby Boomers | 21.9% |

## **PSYCHOGRAPHICS**

| Autumn Years Established and mature couples living gratified lifestyles in older homes.