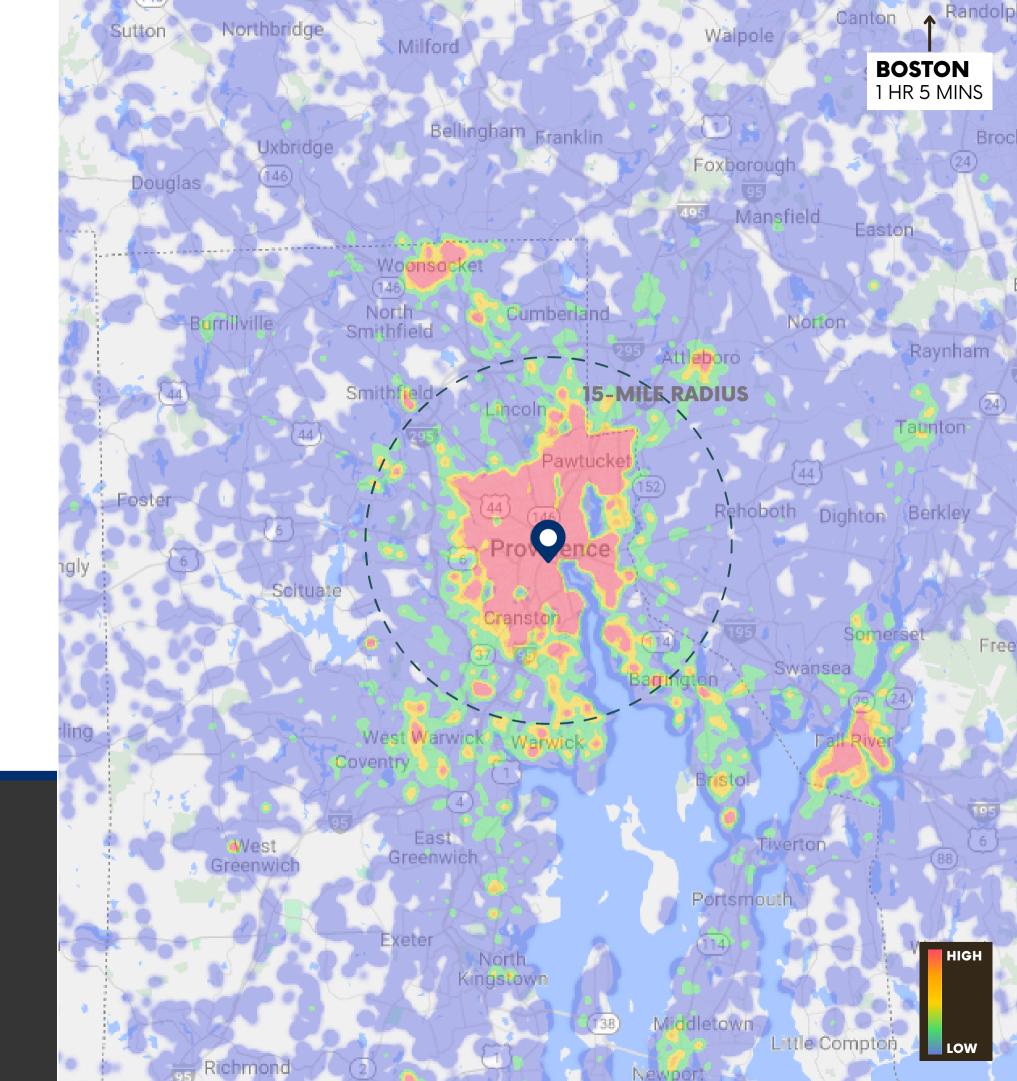

#### **TRUE TRADE AREA DEMOGRAPHICS**

| Population         | 937,382 | Average HHI       | \$86,260 |
|--------------------|---------|-------------------|----------|
| Daytime Population | 577,707 | HHI \$125K-\$200K | 15%      |
| Households         | 375,406 | College Degree+   | 54%      |
| Family Households  | 217,342 |                   |          |
| Millennials        | 23%     |                   |          |
| Gen X              | 18%     |                   |          |

WITHIN 5 MILES OF PROVIDENCE PLACE **MORE THAN 12,600 HOUSEHOLDS** EARN **\$200K OR MORE** IN ANNUAL HHI