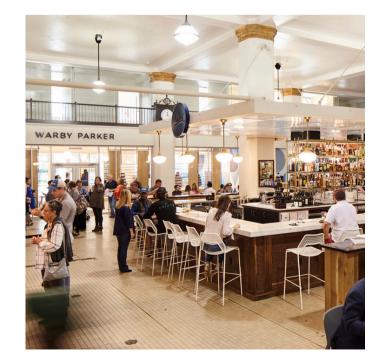

## IT'S ALL IN THE DETAILS

The Pizitz offers a little something for everyone and provides convenient on-site parking.

**12** FOOD STALLS WITH CENTRAL BAR

**143** APARTMENTS AT 92% OCCUPANCY

**200 SEAT** SIDEWALK FILM CENTER & CINEMA

WARBY PARKER FIRST-TO-MARKET OPTICAL CENTER

**FORGE** COWORKING & EVENT SPACE

Forge is a coworking space that offers a variety of options, including conference rooms and event spaces. In 2023, Forge reported 92 coworking members, 28 private office members and successfully hosted over 30 events with thousands of attendees.