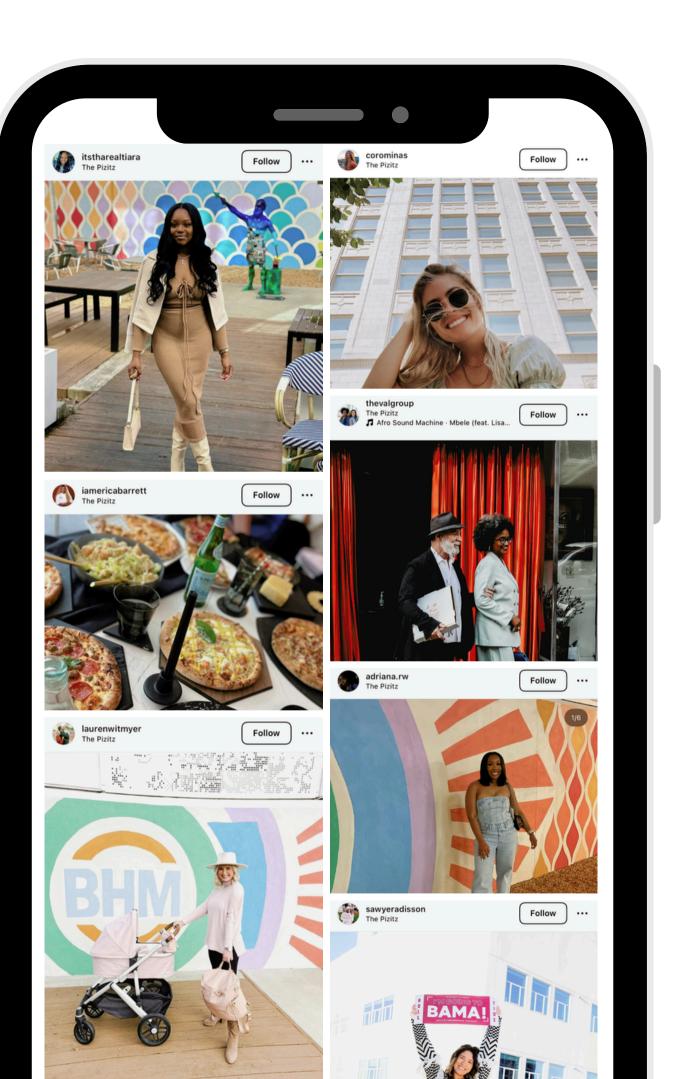

## INSTA-WORTHY

The Pizitz takes the cake for placemaking, providing an ideal atmosphere for capturing your next Instagram-worthy moment. More than **5,000 posts** on Instagram mention The Pizitz.