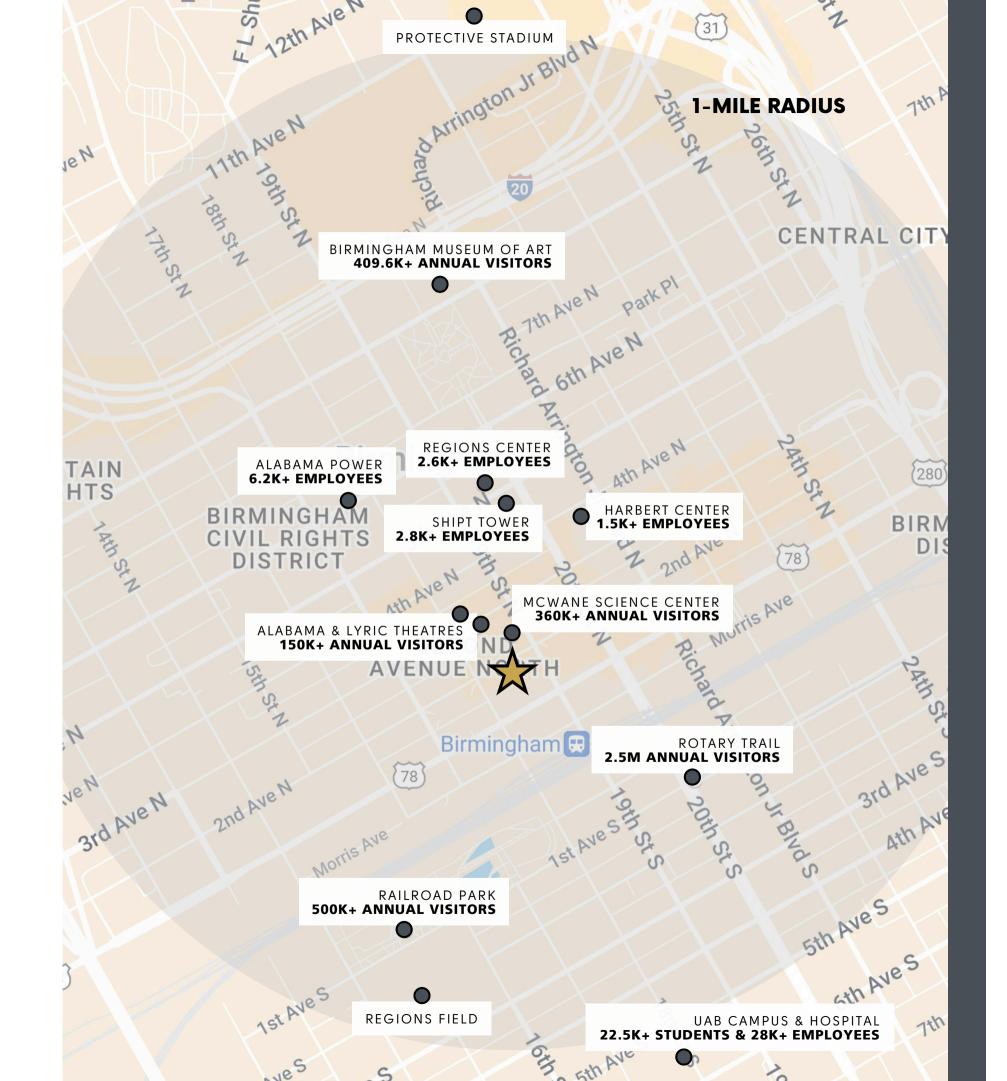

## THE HEART OF **DOWNTOWN BIRMINGHAM**

Steps away from office, entertainment, parks and night life, The Pizitz is located on what's known as Birmingham's New Main Street, offering easy access to the University of Alabama Birmingham (UAB) and the Central Business District (CBD).

## MINUTES FROM UNIVERSITY OF ALABAMA, BIRMINGHAM

The Pizitz is located just one-short mile away from UAB which boasts thousands of students and employees.

MORE THAN
23,000 EMPLOYEES

## WORLD-RENOWNED RESEARCH UNIVERSITY & MEDICAL CENTER

ENCOMPASSING 86 CITY BLOCKS