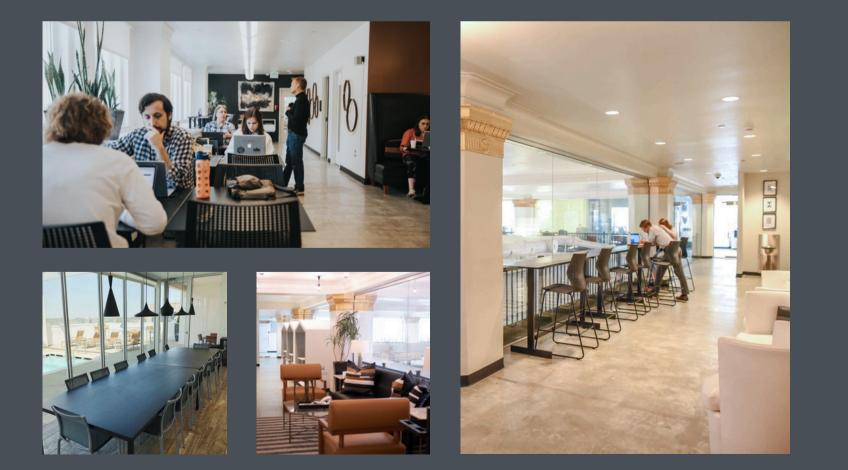

WARBY PARKER FIRST-TO-MARKET OPTICAL CENTER

**FORGE** COWORKING & EVENT SPACE

Forge is a coworking space that offers a variety of options, including conference rooms and event spaces. In 2023, Forge reported 92 coworking members, 28 private office members and successfully hosted over 30 events with thousands of attendees.