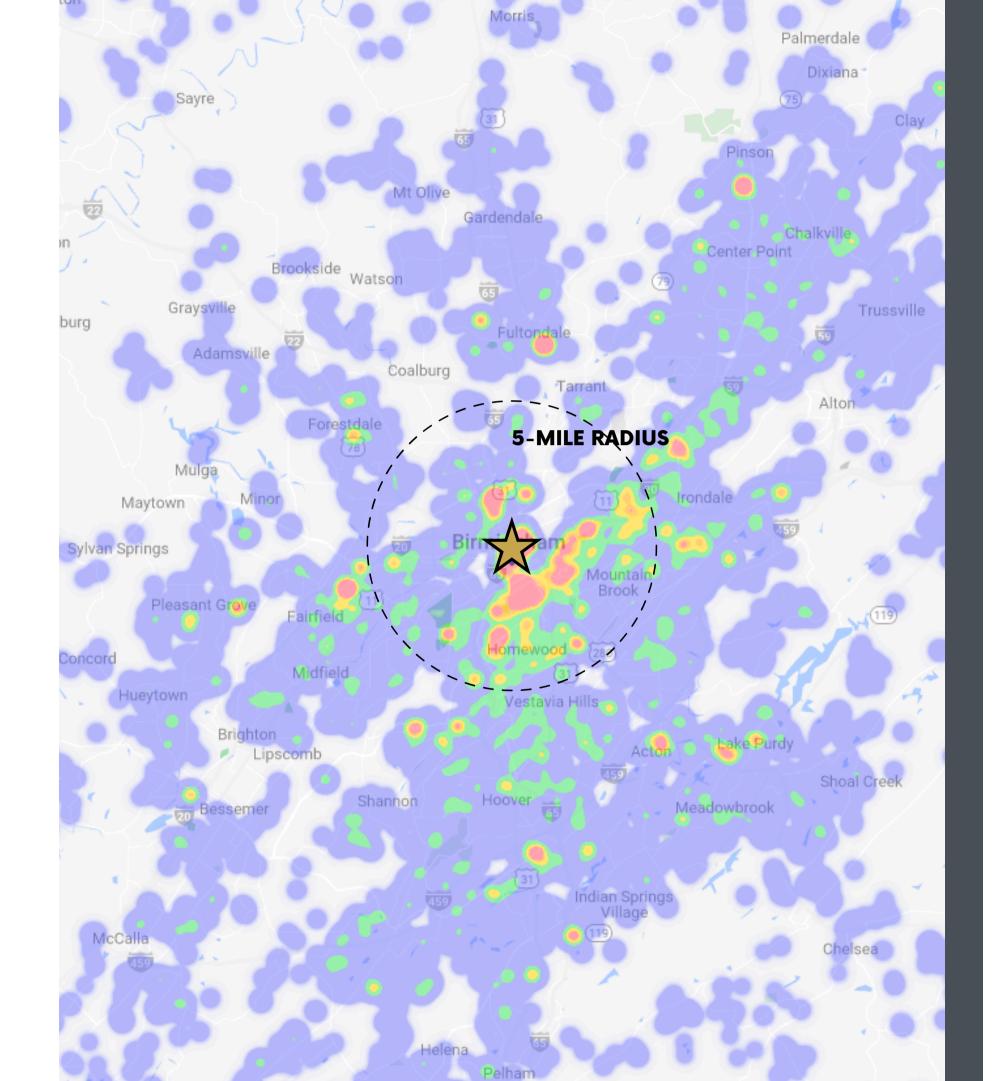

## DATA TRAFFIC & DEMOGRAPHICS

| Annual Visits   | 150.2K  |
|-----------------|---------|
| Avg. Dwell Time | 94 MINS |

### TRUE TRADE AREA DEMOGRAPHICS

| Population         | 452,703 | Average HHI     | \$102,000 |
|--------------------|---------|-----------------|-----------|
| Daytime Population | 553,760 | HHI \$200K+     | 71%       |
| Households         | 180,683 | College Degree+ |           |
| Employees          | 250,583 |                 |           |
| Millennials        | 22%     |                 |           |
| Gen X              | 18%     |                 |           |