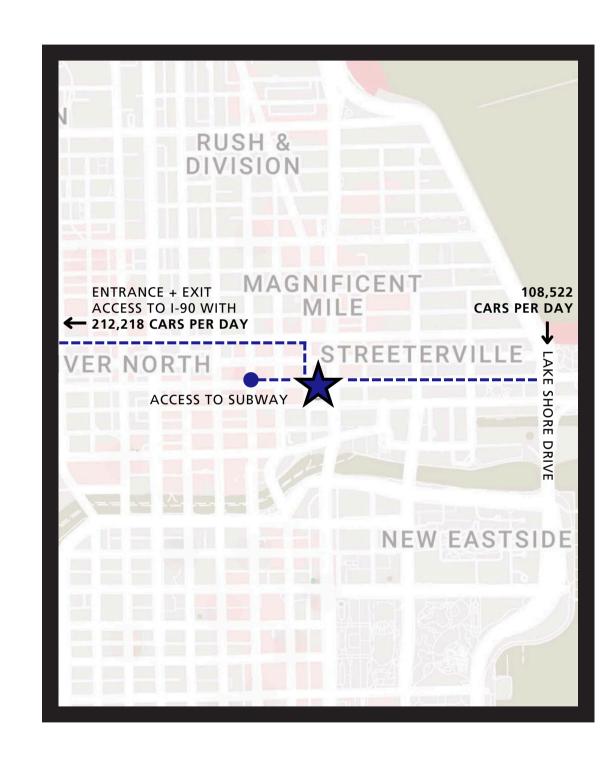

## EFFORTLESS ACCESSIBILITY

WITH MORE THAN 1,400 PARKING SPACES ON SITE

The Shops at North Bridge is surrounded by multiple railways and just minutes away from major thoroughfares I-90 and Lake Shore Drive.