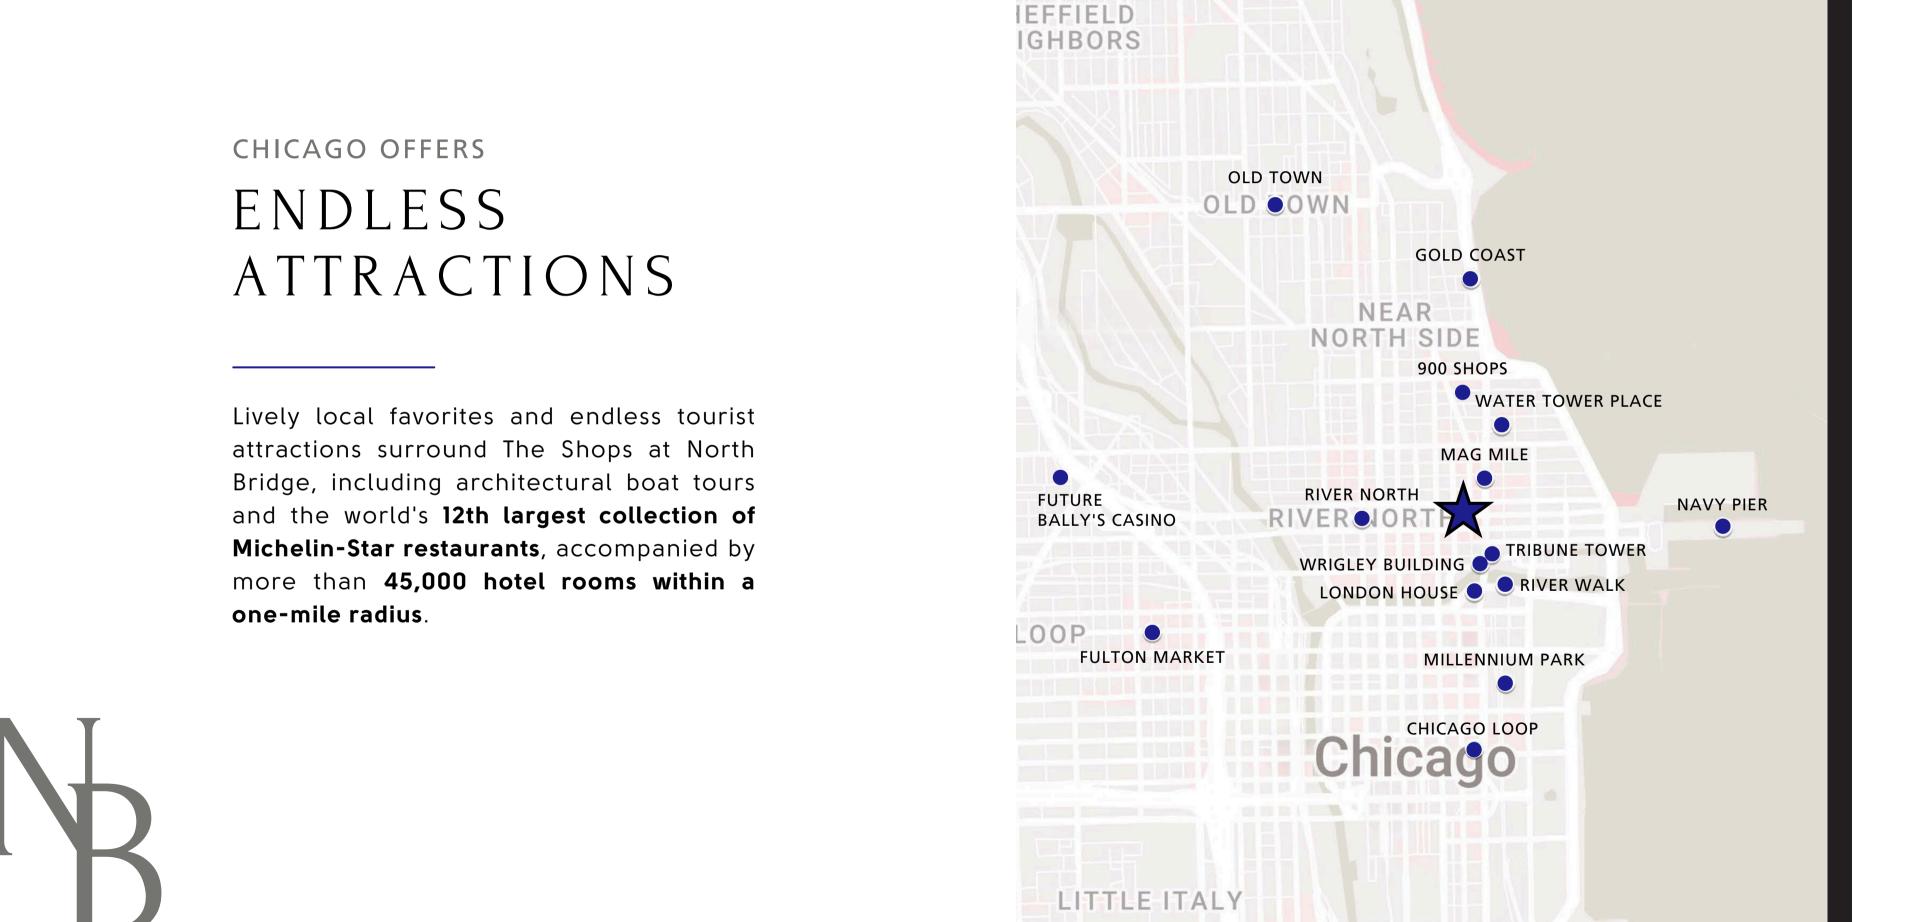

#### NORTH BRIDGE ATTRACTS A SHOPPER OF

## EFFORTLESS ACCESSIBILITY

WITH MORE THAN 1,400 PARKING SPACES ON SITE

The Shops at North Bridge is surrounded by multiple railways and just minutes away from major thoroughfares I-90 and Lake Shore Drive.