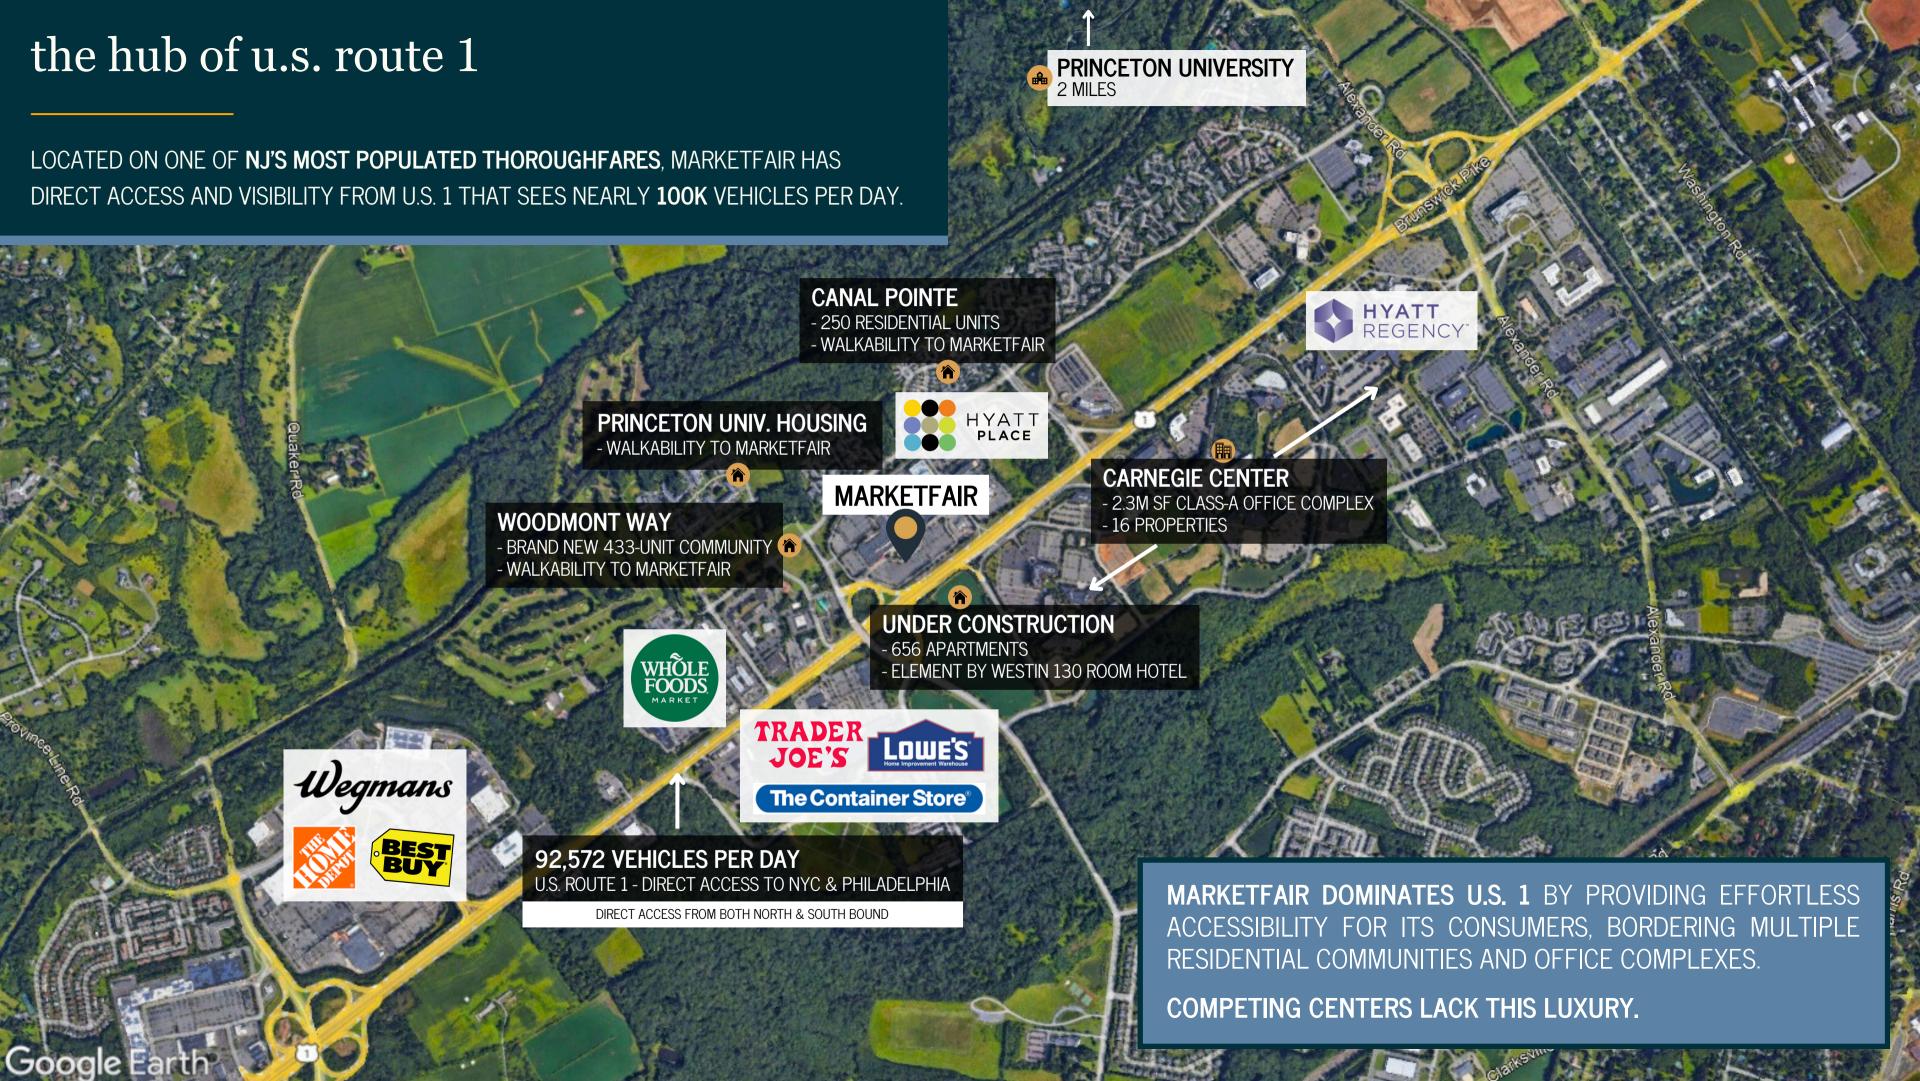

# an elevated experience

MarketFair offers an elevated experience to set it apart from the rest, featuring best-in-class retail and restaurants with even more to come.

\$33M IN ANNUAL RESTAURANT SALES

**22**MARKET-EXCLUSIVE BRANDS