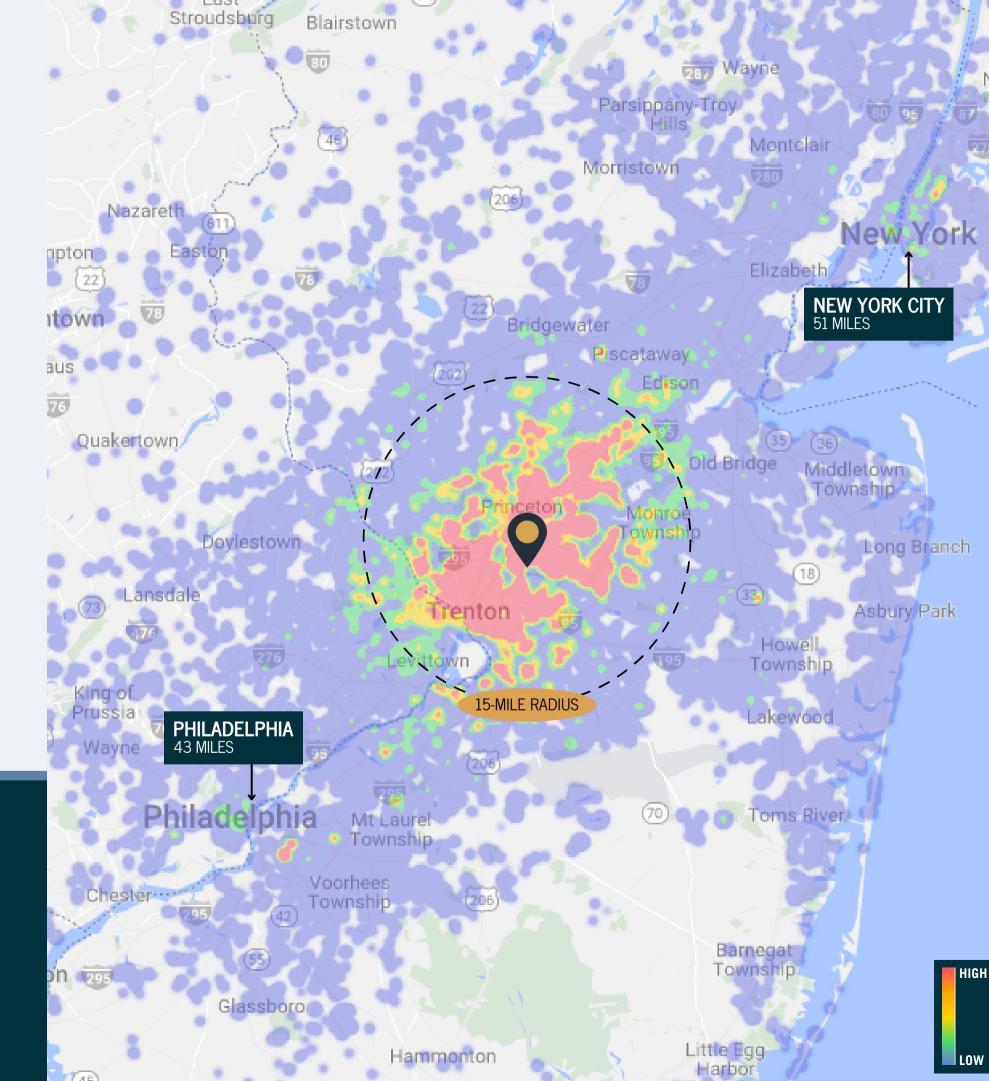

### traffic data

Annual Visits

Annual Avg. Visit Frequency

Avg. Dwell Time

2.4M

3.34

84 MINS

#### TRADE AREA DEMOGRAPHICS

Population 859,412 Average HHI \$161,615

Daytime Population 1.1M HHI \$200K+ 24%

Households 347,228 College Degree+ 74%

Households 347,228
Family Households 209,580
Millennials 22%
Gen X 20%