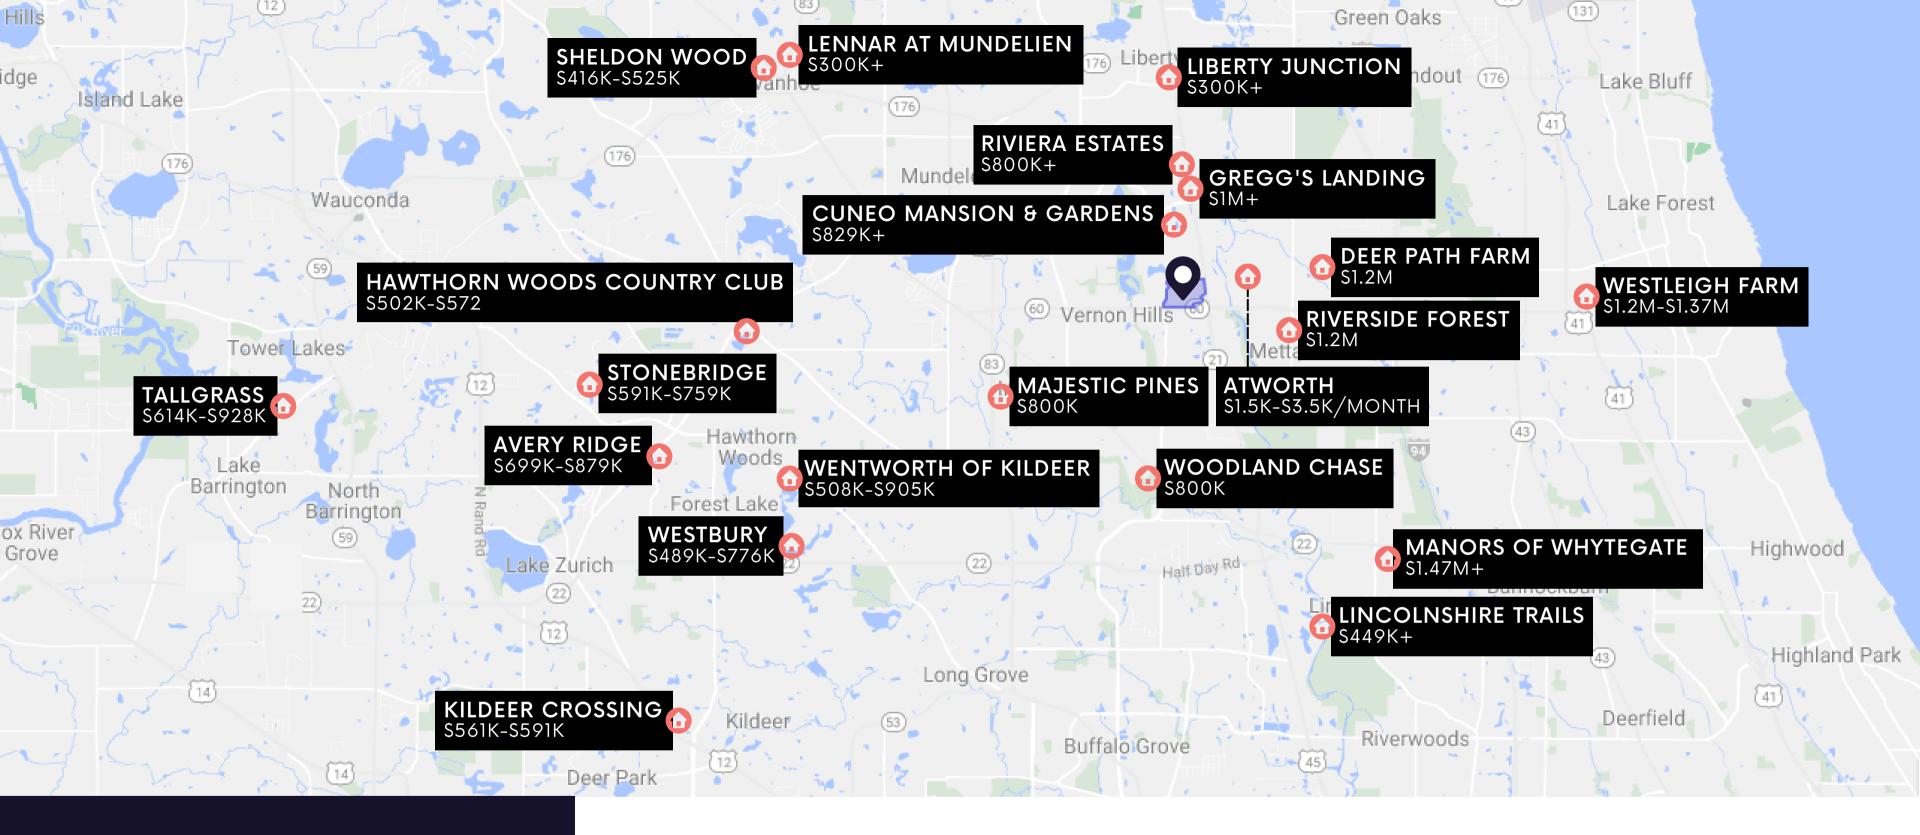

# **RESIDENTIAL BOOM**

WITHIN A SHORT 15-MILE RADIUS OF HAWTHORN, THERE APPROXIMATELY 21 NEW RESIDENTIAL DEVELOPMENTS WITH MORE THAN 1,000 HOMES CURRENTLY UNDER CONSTRUCTION OR NEWLY BUILT.