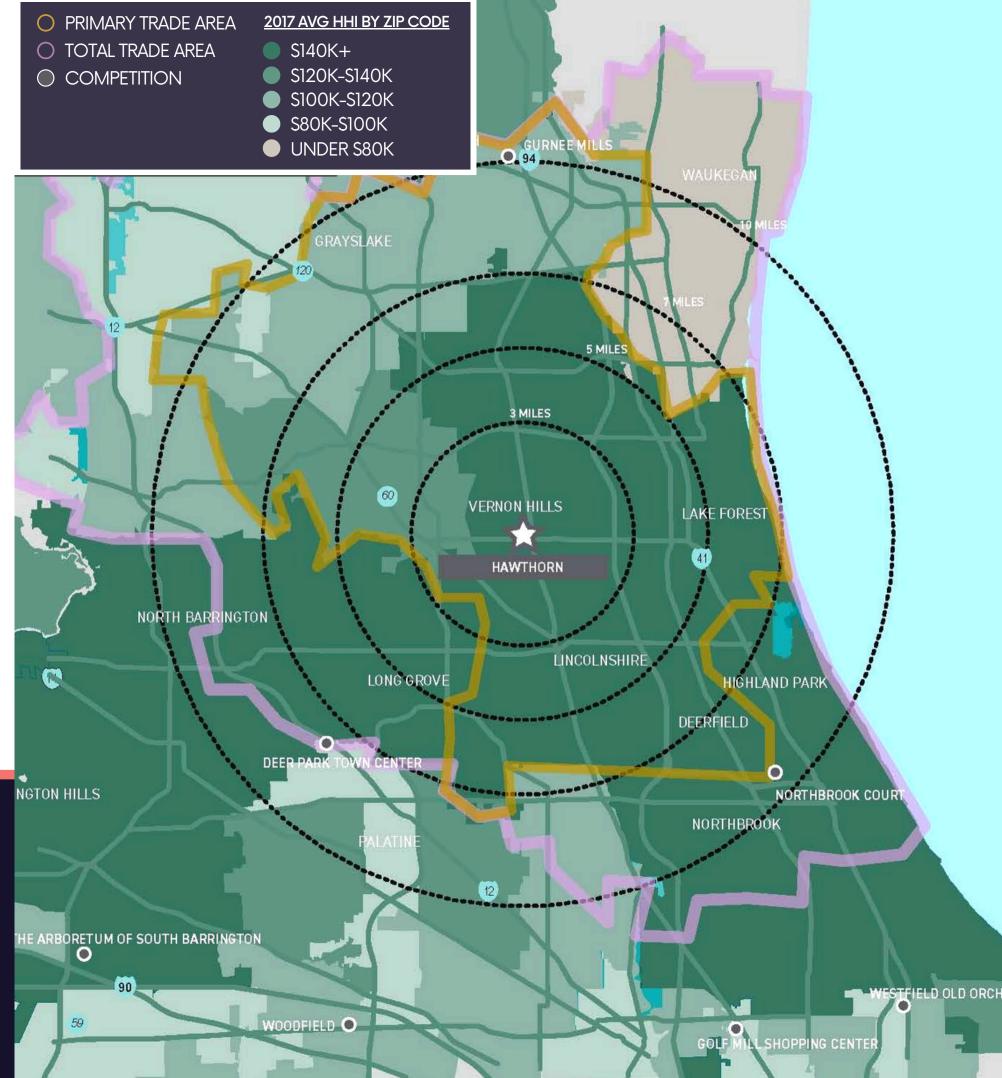

# **TRADE AREA**

| Population         | 668,994 | Average HHI       | \$133,000 |
|--------------------|---------|-------------------|-----------|
| Daytime Population | 688,645 | ННІ \$100К-\$150К | 18%       |
| Households         | 249,337 | HHI \$150K-\$200K | 10%       |
| Family Households  | 169,172 |                   |           |
| College Graduates  | 51%     |                   |           |
| Higher Education   | 20%     |                   |           |

WITHIN 5 MILES OF HAWTHORN **14,600+ HOUSEHOLDS** EARN S200K OR MORE EACH YEAR