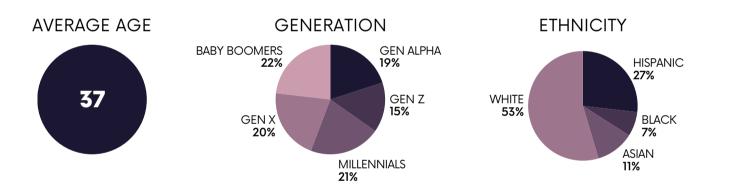

# **TRADE AREA**

| Population         | 668,994 | Average HHI       | \$133,000 |
|--------------------|---------|-------------------|-----------|
| Daytime Population | 688,645 | ННІ \$100К-\$150К | 18%       |
| Households         | 249,337 | HHI \$150K-\$200K | 10%       |
| Family Households  | 169,172 |                   |           |
| College Graduates  | 51%     |                   |           |
| Higher Education   | 20%     |                   |           |

WITHIN 5 MILES OF HAWTHORN **14,600+ HOUSEHOLDS** EARN S200K OR MORE EACH YEAR