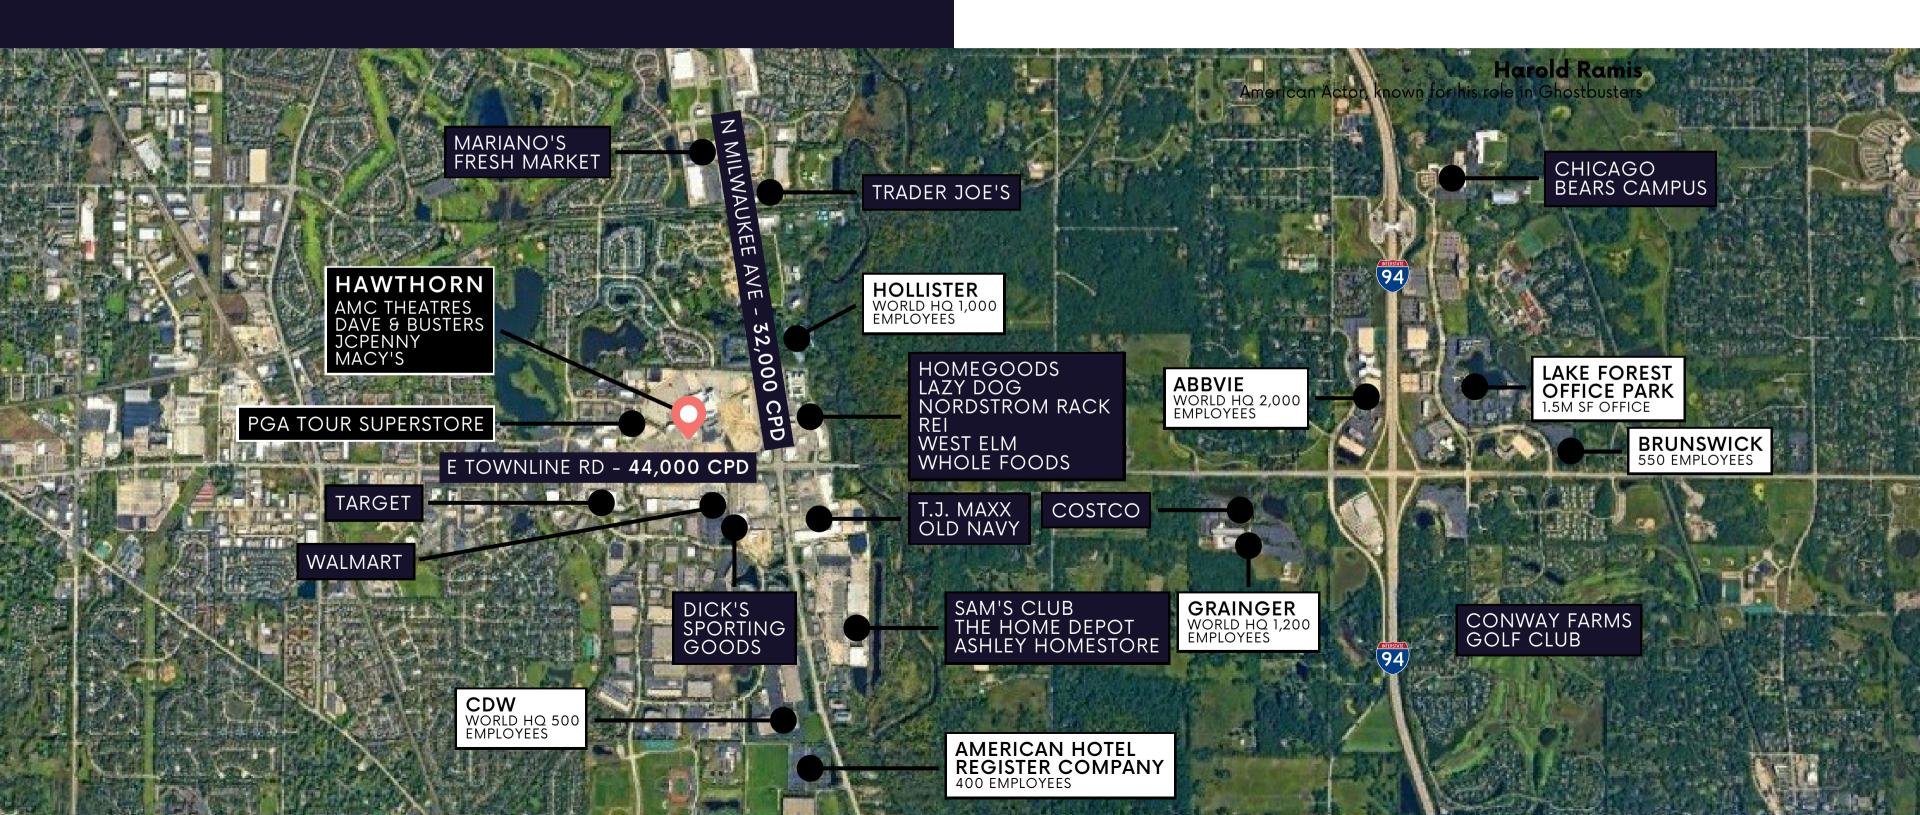

# IS SITUATED AT THE INTERSECTION OF TWO MAJOR THOROUGHFARES IN LAKE COUNTY, IL. AND ONLY 2.5 MILES WEST OF I-94.

#### OVER 70,000 VEHICLES TRAVEL MILWAUKEE AVENUE & TOWNLINE ROAD EVERY DAY.