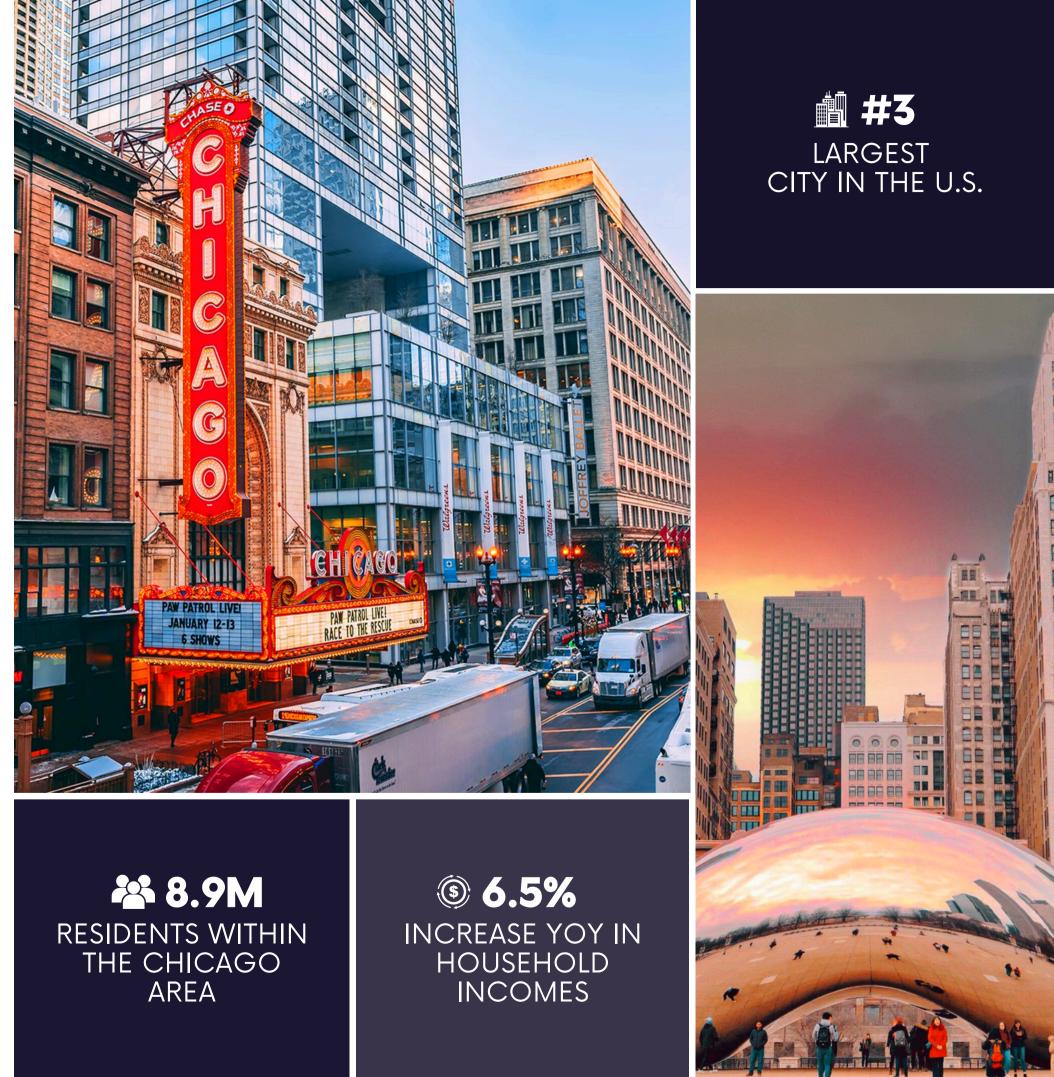

#### CHICAGO VOTED **#1 BEST BIG CITY IN THE U.S. FOR THE SIXTH** CONSECUTIVE YEAR

# CHICAGO THE PLACE TO BE

FORBES RANKS CHICAGO AS ONE OF THE BEST PLACES FOR BUSINESS AND CAREERS.

CHICAGO IS AMONG THE BEST PLACES TO LIVE AND ONE OF THE BEST PLACES TO RETIRE SAYS U.S. NEWS & WORLD REPORT.

CHICAGO IS A MAJOR TRANSPORTATION HUB IN THE U.S. AND THE THIRD-LARGEST INTERMODAL PORT IN THE WORLD.

ROUTE 66, KNOWN AS THE "MAIN STREET OF AMERICA," BEGINS IN CHICAGO.

LAST YEAR, CHICAGO HOME VALUES INCREASED BY 8.6% AND BY 29% IN THE LAST FIVE YEARS.

MOST POPULAR SUBURBS IN CHICAGO INCLUDE LONG GROVE AND BUFFALO GROVE.

A REIMAGINING IS COMING TO THE NORTH SHORE A NEW PERSPECTIVE, A FUTURE SO BRIGHT.