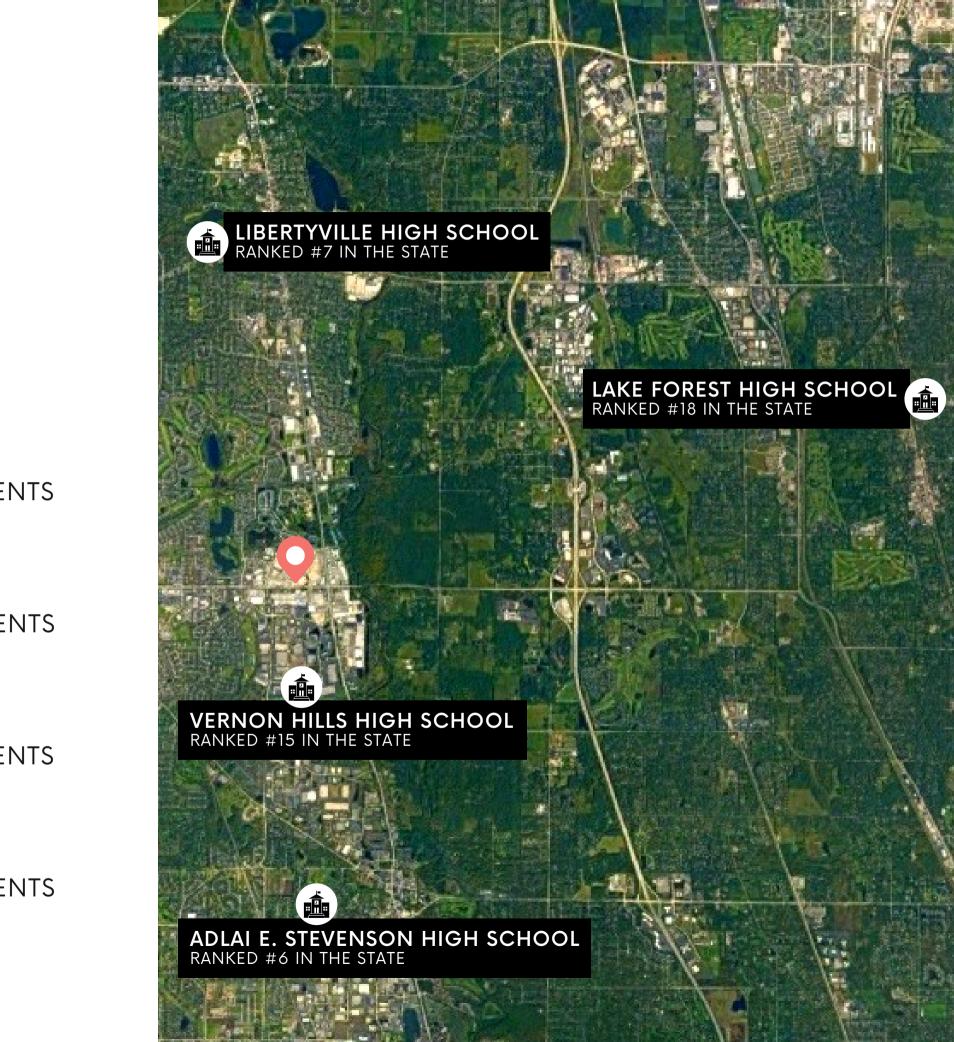

# HAWTHORN'S TRADE AREA BOASTS TOP SCHOOLS IN THE NATION

EACH SCHOOL OFFERS ADVANCED PLACEMENT

ADLAI STEVENSON HIGH SCHOOL RANKED #6 IN THE STATE AND #150 IN THE NATION HOLDS A 97% GRADUATION RATE WITH 4,100+ STUDENTS

**LIBERTYVILLE HIGH SCHOOL** RANKED #7 IN THE STATE AND #289 IN THE NATION HOLDS A 97% GRADUATION RATE WITH 1,900+ STUDENTS

VERNON HILLS HIGH SCHOOL RANKED #15 IN THE STATE AND #349 IN THE NATION HOLDS A 98% GRADUATION RATE WITH 1,400+ STUDENTS

#### LAKE FOREST HIGH SCHOOL

RANKED #18 IN THE STATE AND #411 IN THE NATION HOLDS A 97% GRADUATION RATE WITH 1,600+ STUDENTS