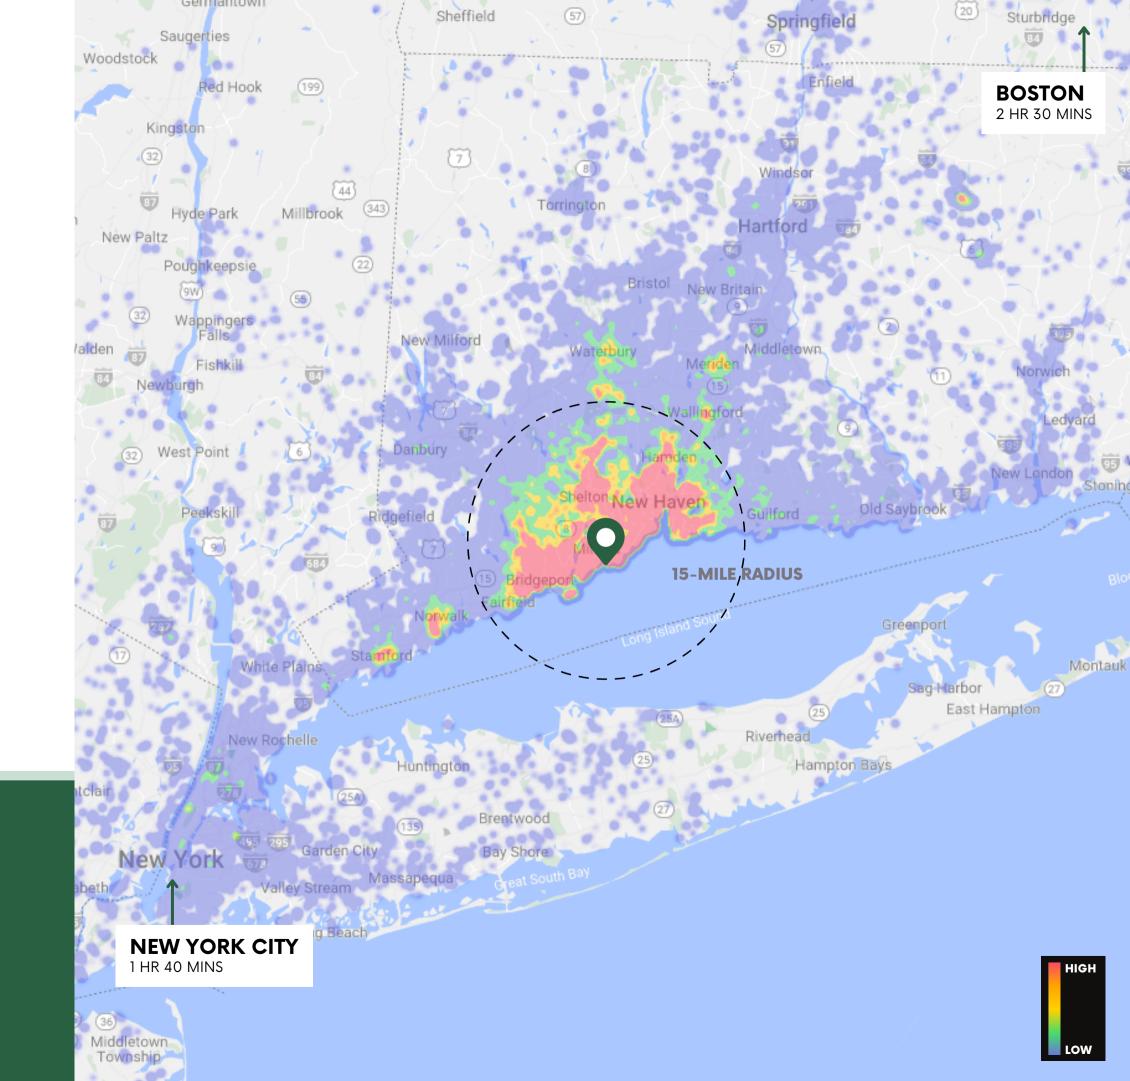

## 95 CPD - 127,943 PROVIDING DIRECT ACCESS TO BOSTON, NYC & PHILADELPHIA

**1-95 EXIT/ENTRANCE RAMPS** ALLOWING DIRECT ACCESS

EASTTOWN RD CRD BEEN