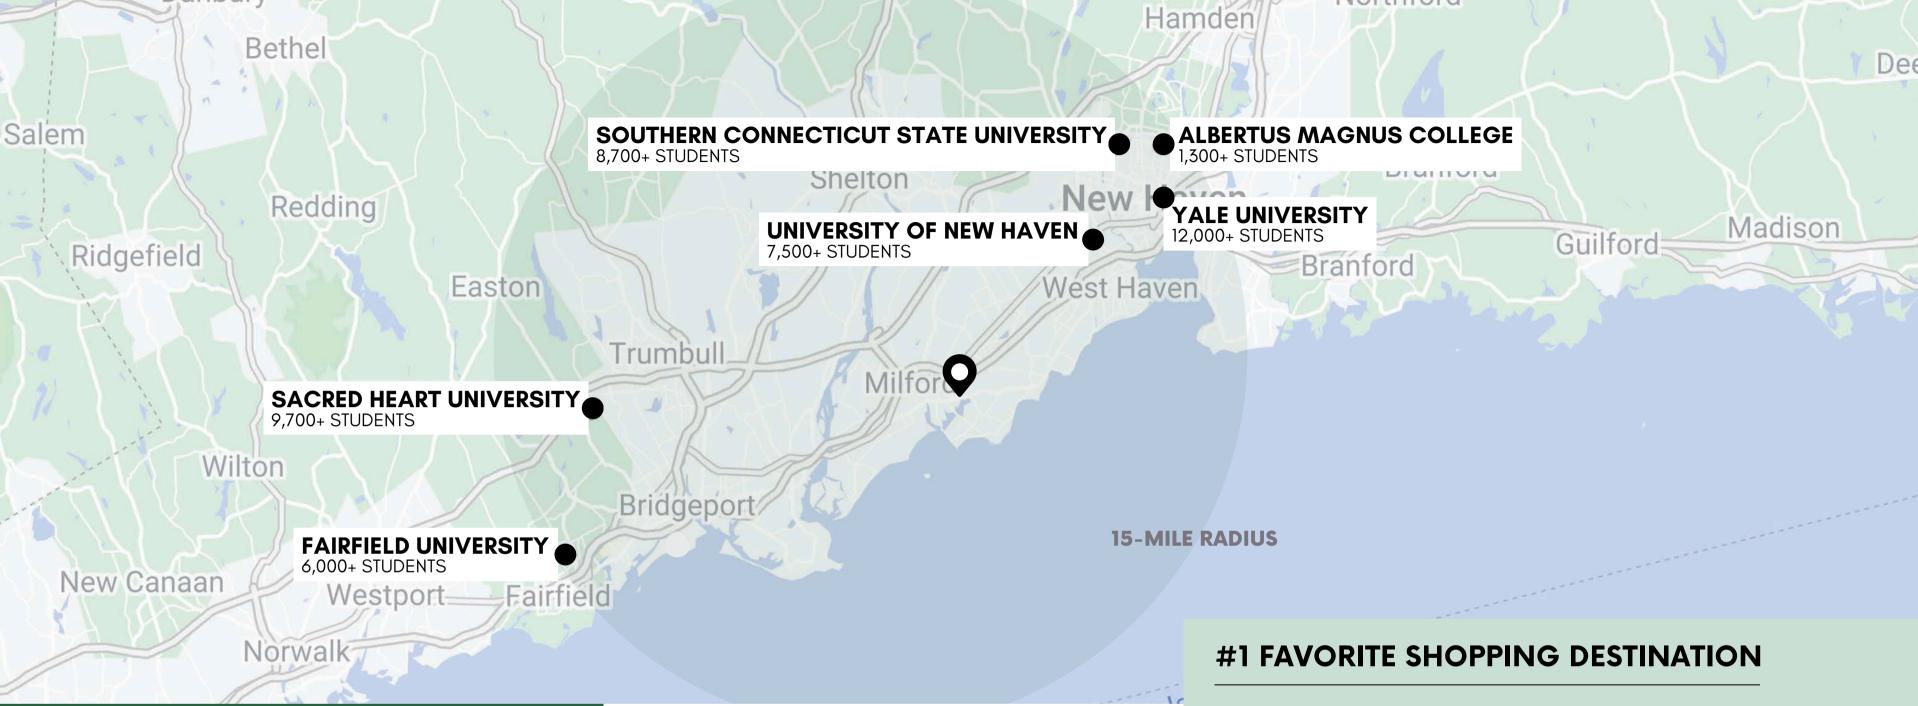

## 45,200+ **STUDENTS WITHIN 15 MILES**

### **STUDENT POPULATION**

CONNECTICUT POST MALL IS THE TOP SHOPPING CENTER FOR YALE UNIVERSITY AND THE UNIVERSITY OF NEW HAVEN STUDENTS.

\*BASED ON VISITS

### WITHIN A SHORT 15-MILE RADIUS, THERE ARE SIX FOUR-YEAR COLLEGES.