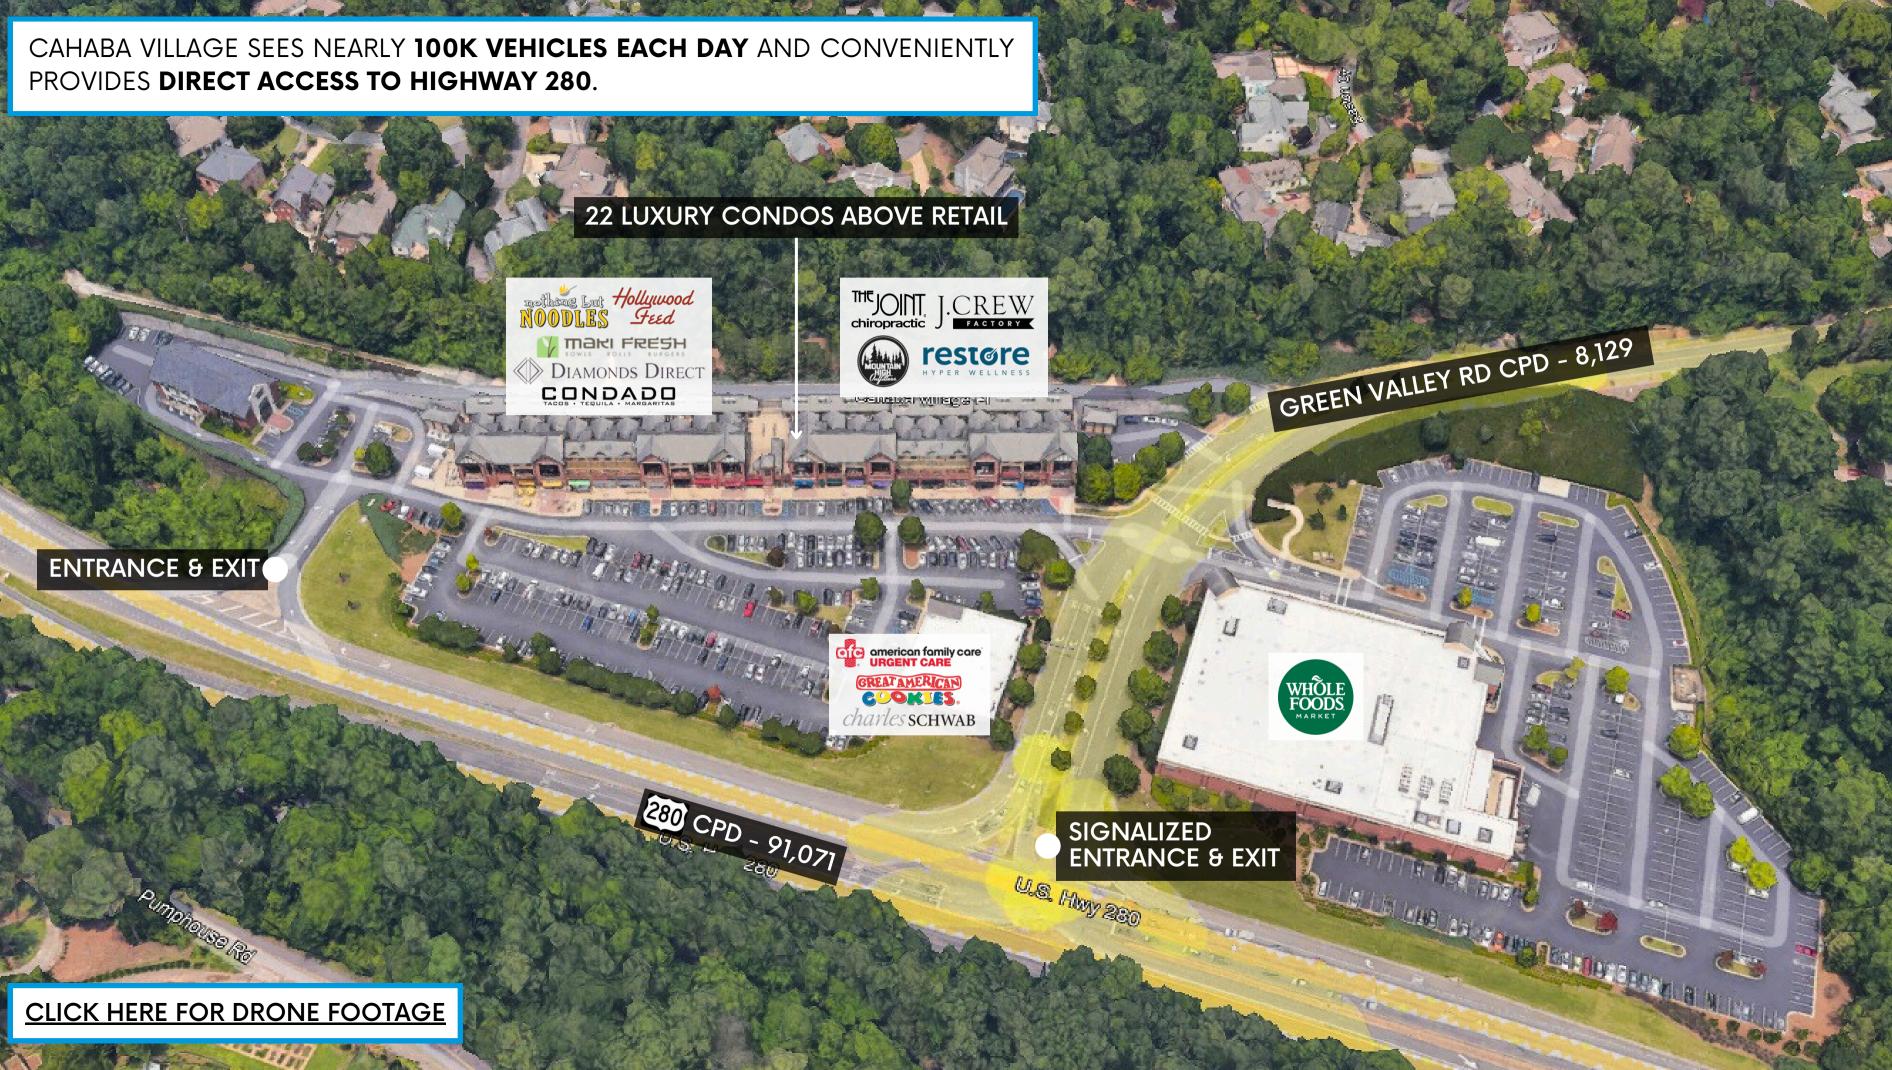

# CAHABA VILLAGE

and p

1 5 57

BIRMINGHAM | ALABAMA

### A MIXED-USE DESTINATION SITUATED IN THE MOST AFFLUENT COMMUNITY IN ALABAMA

## **PROVEN PERFORMANCE & EXCLUSIVITY**

CAHABA VILLAGE IS HOME TO TOP-PERFORMING AND EXCLUSIVE BRANDS, AVERAGING **\$1,429 PSF** IN ANNUAL CENTER SALES.

THE **ONLY** DIAMONDS DIRECT IN THE STATE. THE **ONLY** CONDADO TACOS IN THE MARKET AND **ONE OF TWO IN THE STATE.** NOTHING BUT NOODLES IS **ONE OF FOUR** IN THE STATE.