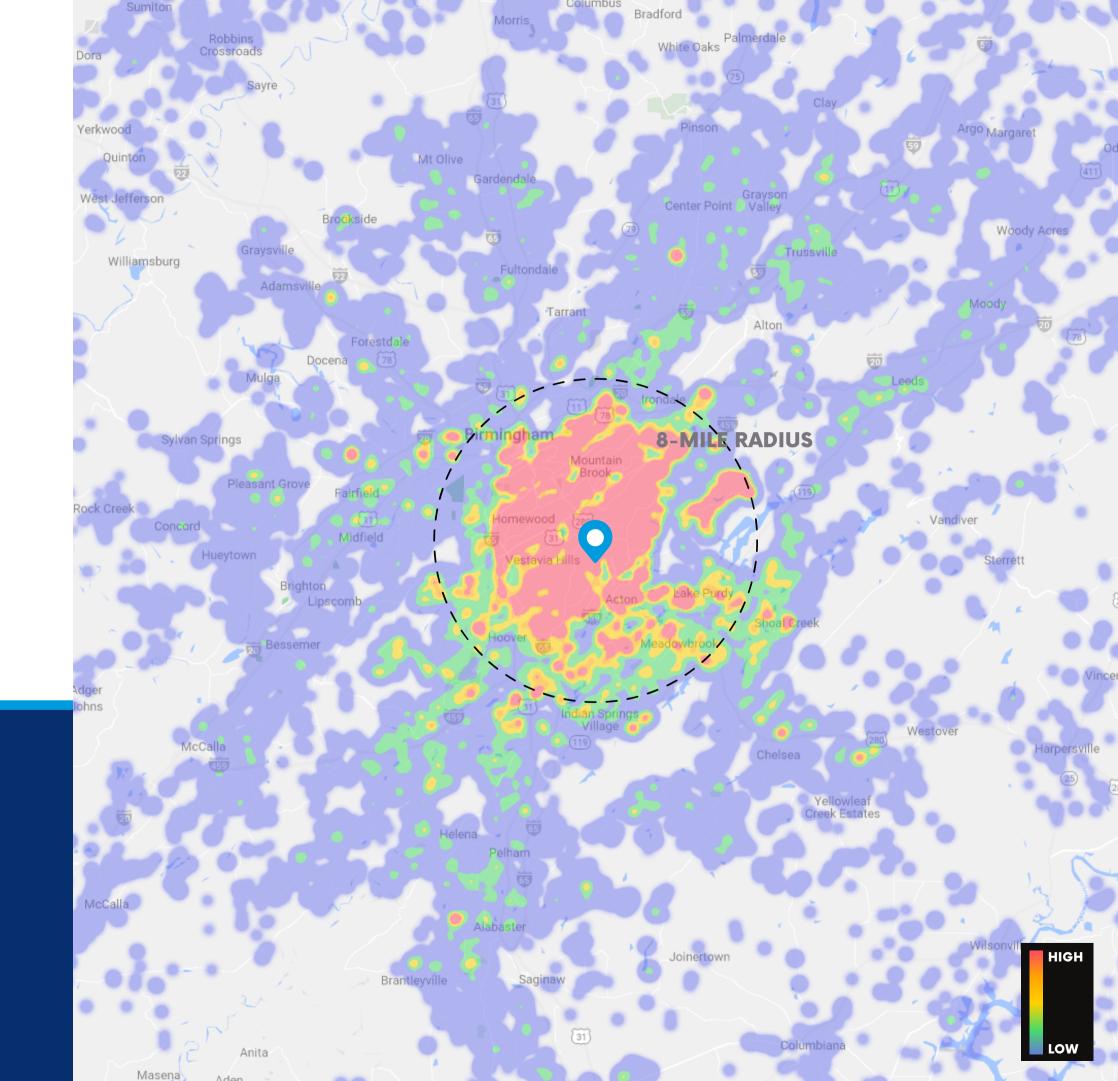

#### **TRUE TRADE AREA DEMOGRAPHICS**

| Population         | 242,952   |
|--------------------|-----------|
| Daytime Population | 361,332   |
| Households         | 102,159   |
| Family Households  | 58,417    |
| Average HHI        | \$165,000 |
| College Degree+    | 84%       |

### 14,000+ HOUSEHOLDS WITHIN 5 MILES OF CAHABA VILLAGE EARN \$200,000 OR HIGHER