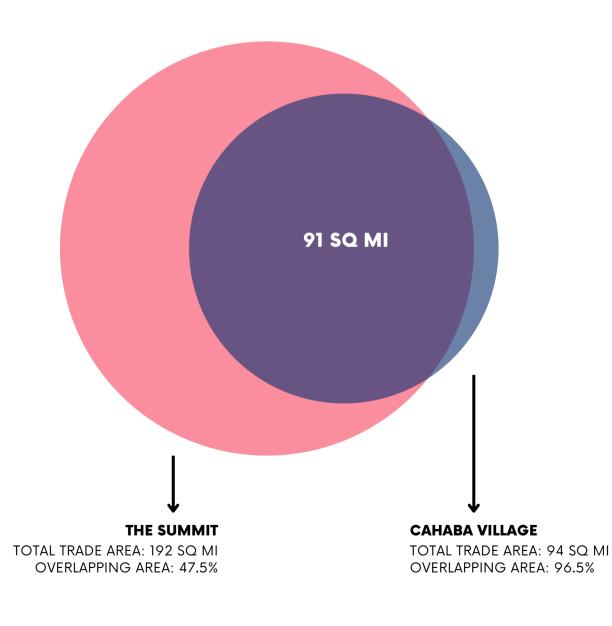

### TRADE AREA OVERLAP

CAHABA VILLAGE + THE SUMMIT

Nearly 50% of the summit's trade area overlaps with Cahaba Village's trade area.