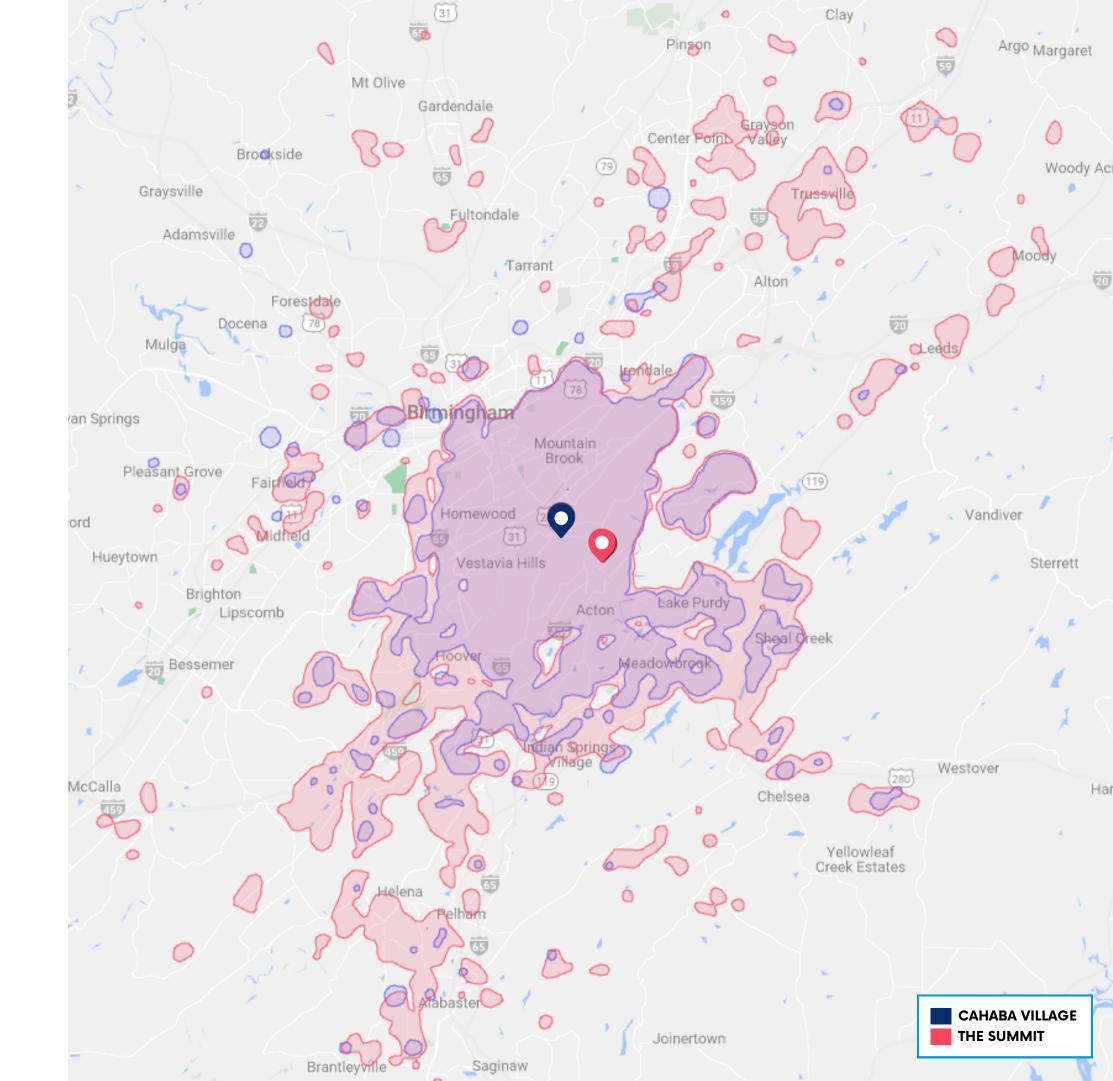

### TRADE AREA OVERLAP

CAHABA VILLAGE + THE SUMMIT

Nearly 50% of the summit's trade area overlaps with Cahaba Village's trade area.