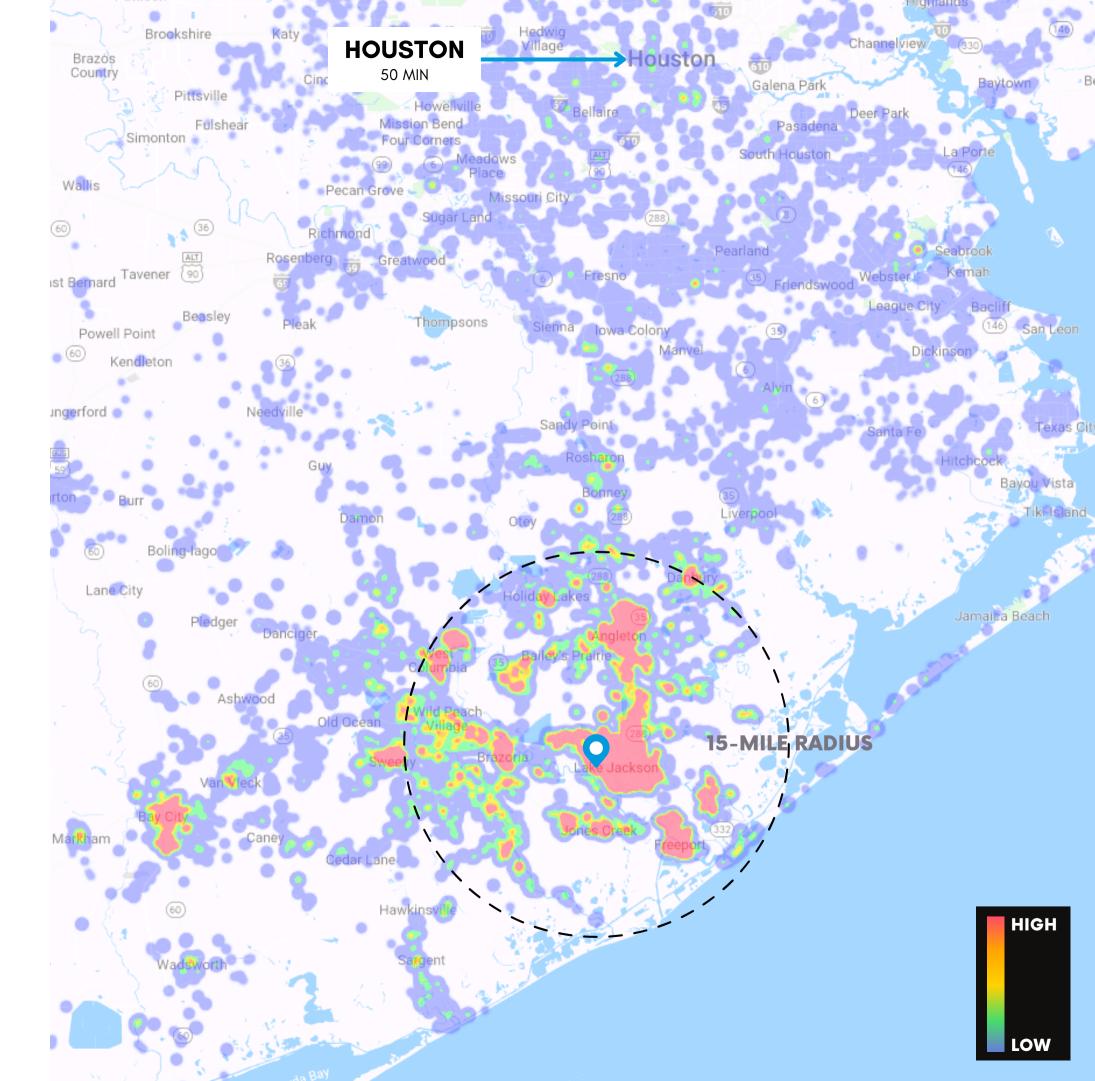

IN TEXAS**.

THE MEDIAN HOUSEHOLD INCOME IN BRAZORIA COUNTY IS 19% HIGHER THAN THE STATE OF TEXAS.

BRAZORIA COUNTY HOSTS A **ROBUST BUSINESS CLIMATE**, **CONNECTING** WITH THE WORLD THROUGH INTERNATIONAL DEEPWATER PORT, PORT FREEPORT.

SINCE 2013, THERE HAS BEEN **\$31 BILLION IN INDUSTRIAL INVESTMENT** IN BRAZORIA COUNTY.

HOME TO ONE OF THE LARGEST PETROCHEMICAL COMPLEXES IN THE WORLD, MORE THAN \$30 BILLION HAS BEEN INVESTED HERE BY THE PETROCHEMICAL INDUSTRY.



S 9%

INCREASE IN HOME VALUES OVER THE PAST YEAR





# TRAFFIC DATA

Annual Number of Visits Annual Avg. Visit Frequency Avg. Dwell Time 3.6M 10.7 64 MINS

#### **TRUE TRADE AREA DEMOGRAPHICS**

Population 94,693
Daytime Population 105,882
Households 36,541
Family Households 24,636
Average HHI \$95,901
College Degree 57.6%









### **OUR CORE CUSTOMER**

**DATA BASED ON 5-MILE DEMOGRAPHICS** 

#### **SPENDING PATTERNS**

Avg. Household Income \$103,895 + Household Income \$200K+ 11.8K + Avg. Discretionary Income \$62,471 + Discretionary Income \$150K+ 3.1%

#### **PSYCHOGRAPHICS**

Singles & Starters 14%

Young singles starting out and some starter families living a city lifestyle

### Booming With Confidence

Prosperous, established couples in their peak earning years living in suburban homes

#### **CUSTOMER LOYALTY**

**LOYALTY CLASSIFIED AS 2+ VISITS** 



**3.49M** OF OUR CUSTOMER VISITS ARE **LOYAL** MAKING US THEIR GO-TO SHOPPING DESTINATION.

10.4%

ABOVE U.S. AVERAGE



## MORE THAN 20 EVENTS EACH YEAR WITH THOUSANDS OF ATTENDEES







#### **NATIONAL LEASING**

JAKE DATNOFF

JDANTNOFF@CENTENNIA