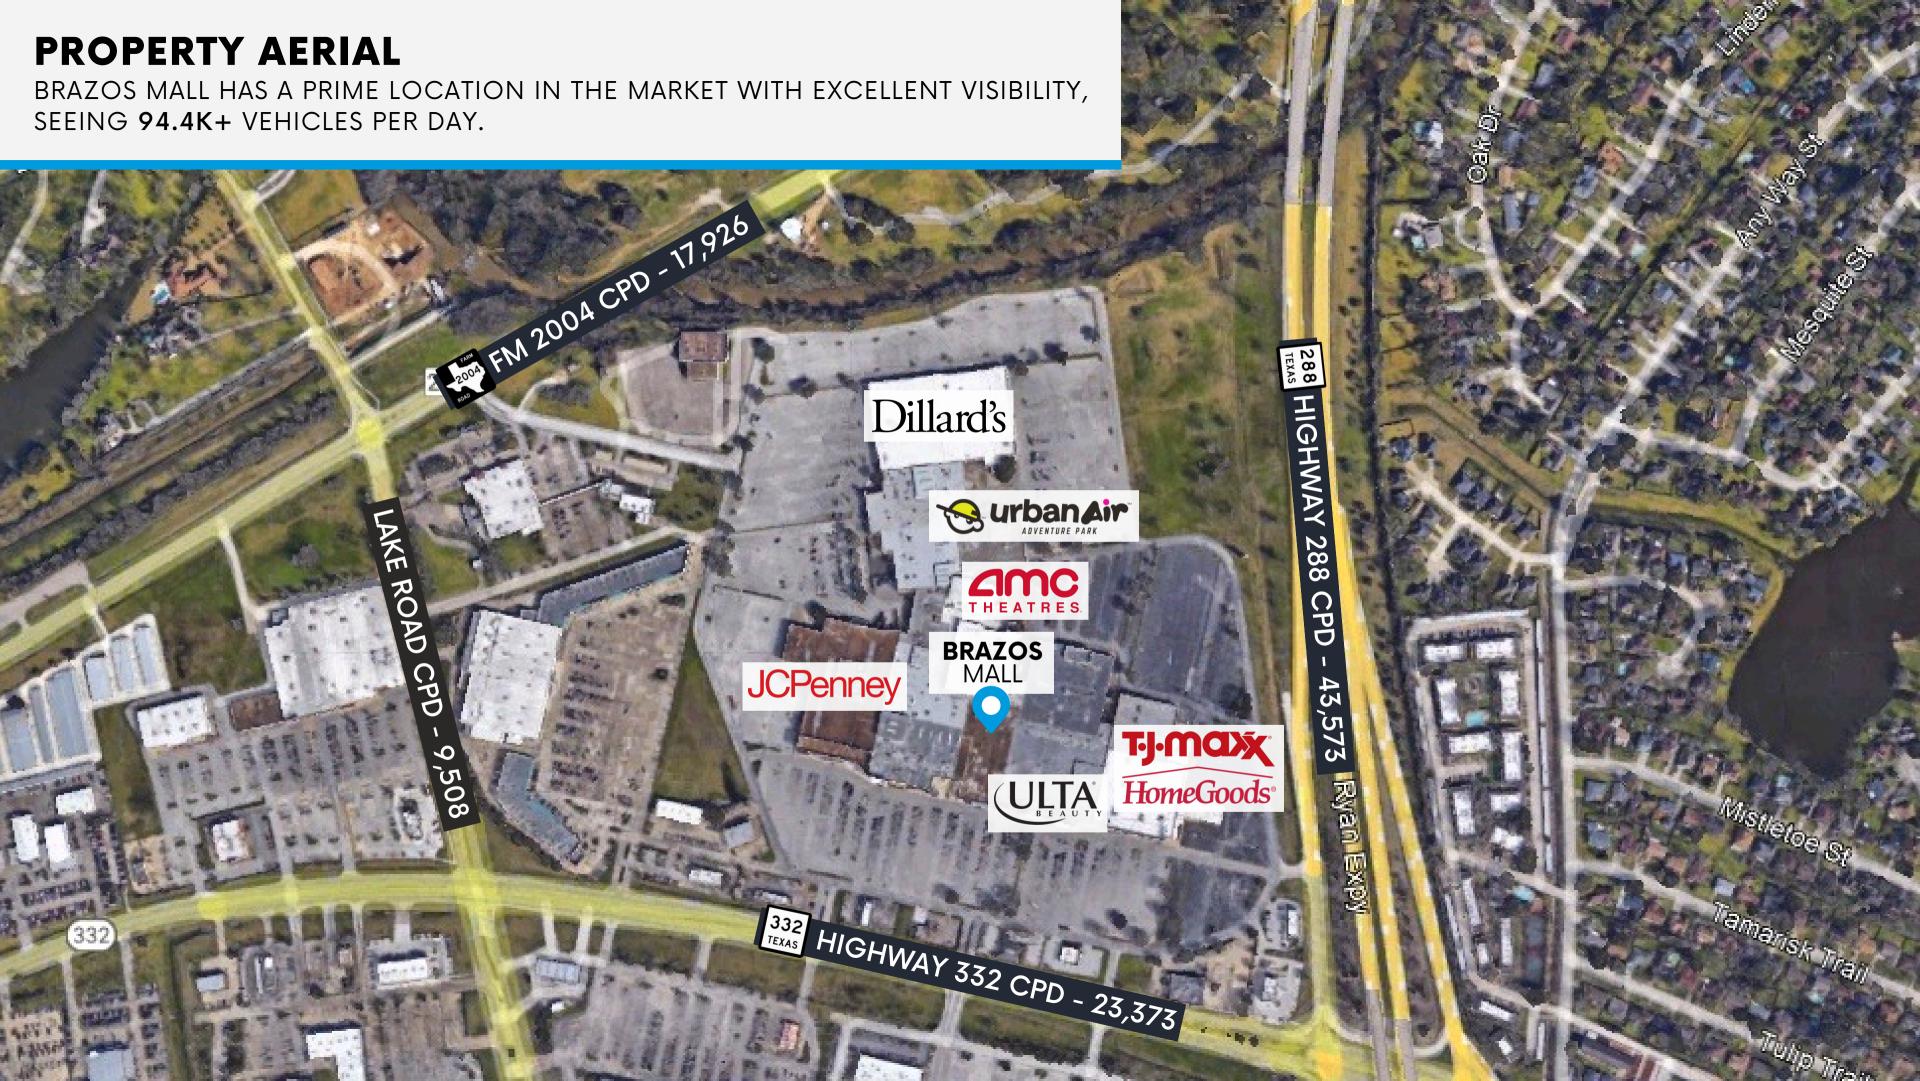

### LAKE JACKSON

## **GREATER HOUSTON AREA**

RANKED THE **14TH BEST COUNTY IN TEXAS** TO LIVE IN, BRAZORIA COUNTY IS HOME TO WELL OVER 370,000 RESIDENTS AND IS THE **8TH MOST DIVERSE COUNTY IN TEXAS**.

THE MEDIAN HOUSEHOLD INCOME IN BRAZORIA COUNTY IS 19% HIGHER THAN THE STATE OF TEXAS.

BRAZORIA COUNTY HOSTS A **ROBUST BUSINESS CLIMATE**, **CONNECTING** WITH THE WORLD THROUGH INTERNATIONAL DEEPWATER PORT, PORT FREEPORT.

SINCE 2013, THERE HAS BEEN **\$31 BILLION IN INDUSTRIAL INVESTMENT** IN BRAZORIA COUNTY.

HOME TO ONE OF THE LARGEST PETROCHEMICAL COMPLEXES IN THE WORLD, MORE THAN \$30 BILLION HAS BEEN INVESTED HERE BY THE PETROCHEMICAL INDUSTRY.



S 9%

INCREASE IN HOME VALUES OVER THE PAST YEAR





# TRAFFIC DATA

Annual Number of Visits Annual Avg. Visit Frequency Avg. Dwell Time 3.6M 10.7 64 MINS

#### **TRUE TRADE AREA DEMOGRAPHICS**

Population 94,693
Daytime Population 105,882
Households 36,541
Family Households 24,636
Average HHI \$95,901
College Degree 57.6%









### **OUR CORE CUSTOMER**

**DATA BASED ON 5-MILE DEMOGRAPHICS** 

#### **SPENDING PATTERNS**

Avg. Household Income \$103,895 + Household Income \$200K+ 11.8K + Avg. Discretionary Income \$62,471 + Discretionary Income \$150K+ 3.1%

#### **PSYCHOGRAPHICS**

Singles & Starters 14%

Young singles starting out and some starter families living a city lifestyle

### Booming With Confidence

Prosperous, established couples in their peak earning years living in suburban homes

#### **CUSTOMER LOYALTY**

**LOYALTY CLAS