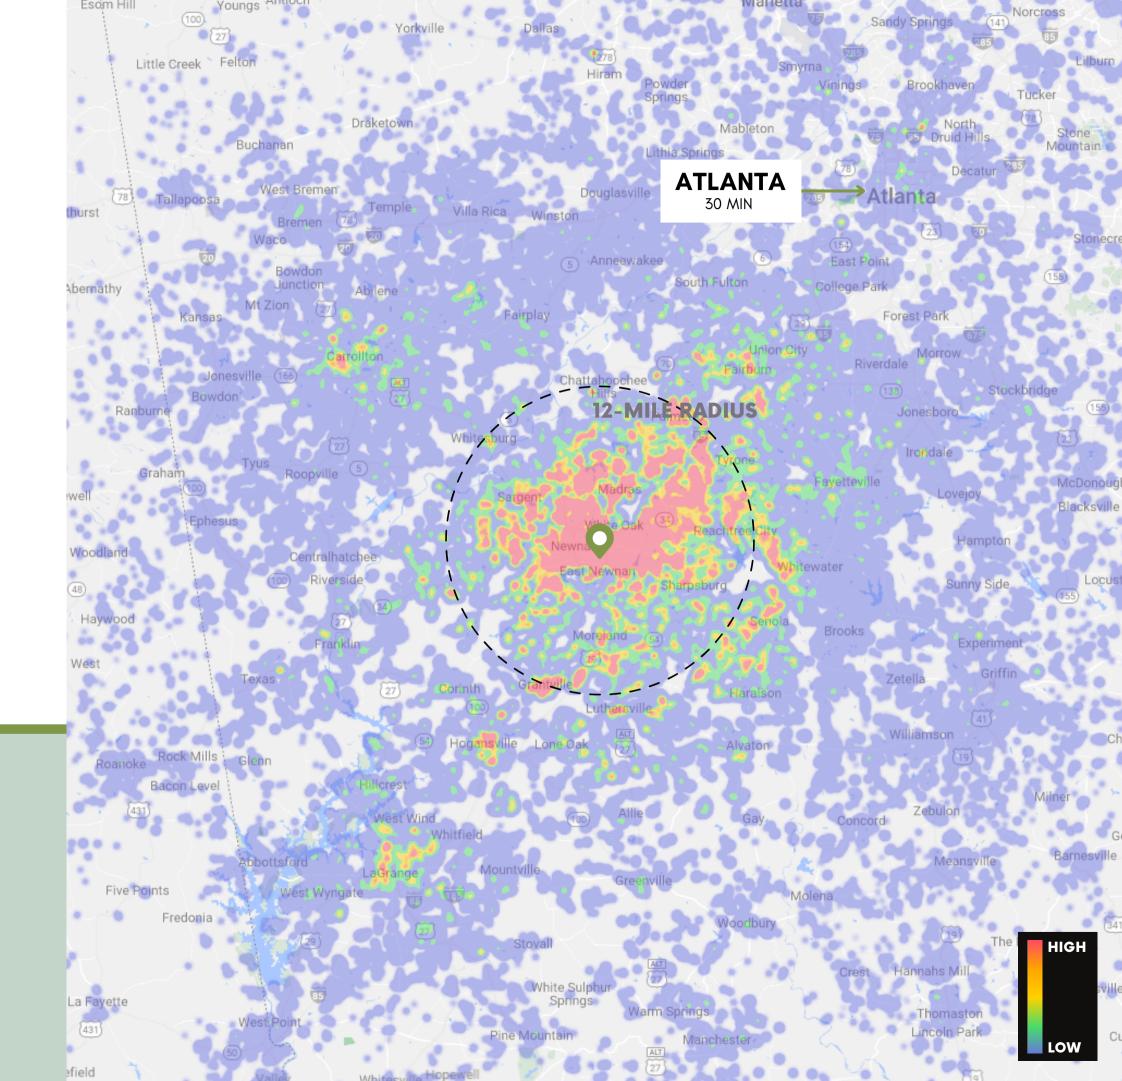

### **TRUE TRADE AREA DEMOGRAPHICS**

Population 202,695
Daytime Population 176.561
Households 74,267
Family Households 52,144
Average HHI \$104,471
College Degree+ 65%