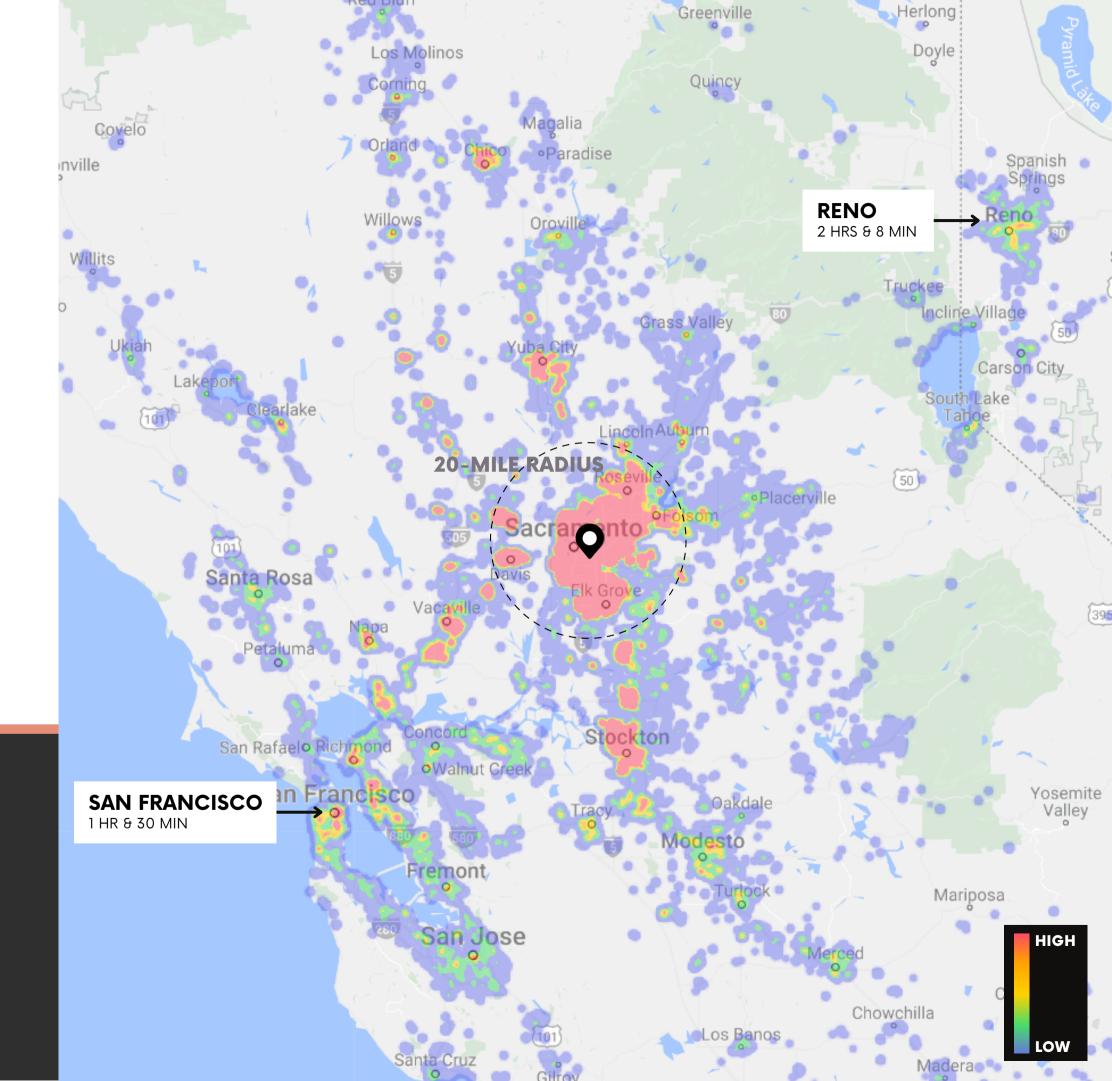

ento region boasts some of the fastest growing communities in California.

The major employment industries include Agriculture, Clean Technology and Energy and Health Care.

Known as America's Farm-to-Fork capital, Sacramento is home to more than 1.5M acres of farms.

Sacramento has hosted a Farm-to-Fork festival for ten consecutive years, welcoming more than 100,000 annual attendees.









## **TRAFFIC DATA**

Annual Visits Annual Avg. Visit Frequency Annual Avg. Dwell Time 6.9M 3.6 65 MINS

#### **TRUE TRADE AREA DEMOGRAPHICS**

| Population         | 1.1M        |
|--------------------|-------------|
| Daytime Population | <b>1.3M</b> |
| Households         | 387,058     |
| Family Households  | 247,350     |
| Average HHI        | \$99,412    |
| College Degree+    | 64%         |



WITHIN 5 MILES OF ARDEN FAIR **16,900+ HOUSEHOLDS** EARN **\$200K** OR HIGHER

## **CORE CUSTOMER INSIGHTS**

DEMOGRAPHICS & PSYCHOGRAPHICS

#### **SPENDING PATTERNS**

| Annual F&B Spend     | \$1,320 |
|----------------------|---------|
| Annual Apparel Spend | \$687   |
| HHI \$200K+          | 9.3%    |

#### **GENERATIONAL BREAKDOWN**

| Gen Z       | 15% |
|-------------|-----|
| Millennials | 26% |
| Gen X       | 17% |

#### **PSYCHOGRAPHICS**

Singles & Starters<br/>Young singles starting out and some starter families living a city lifestyle20%Family Union10%

Family Union Middle income, middle-aged families living in homes supported by solid blue-collar occupations



# HOME TO MANY BEST-IN-CLASS BRANDS





#### NATIONAL LEASING

JAKE DATNOFF JDATNOFF@CENTENNIALREC.COM 205.795