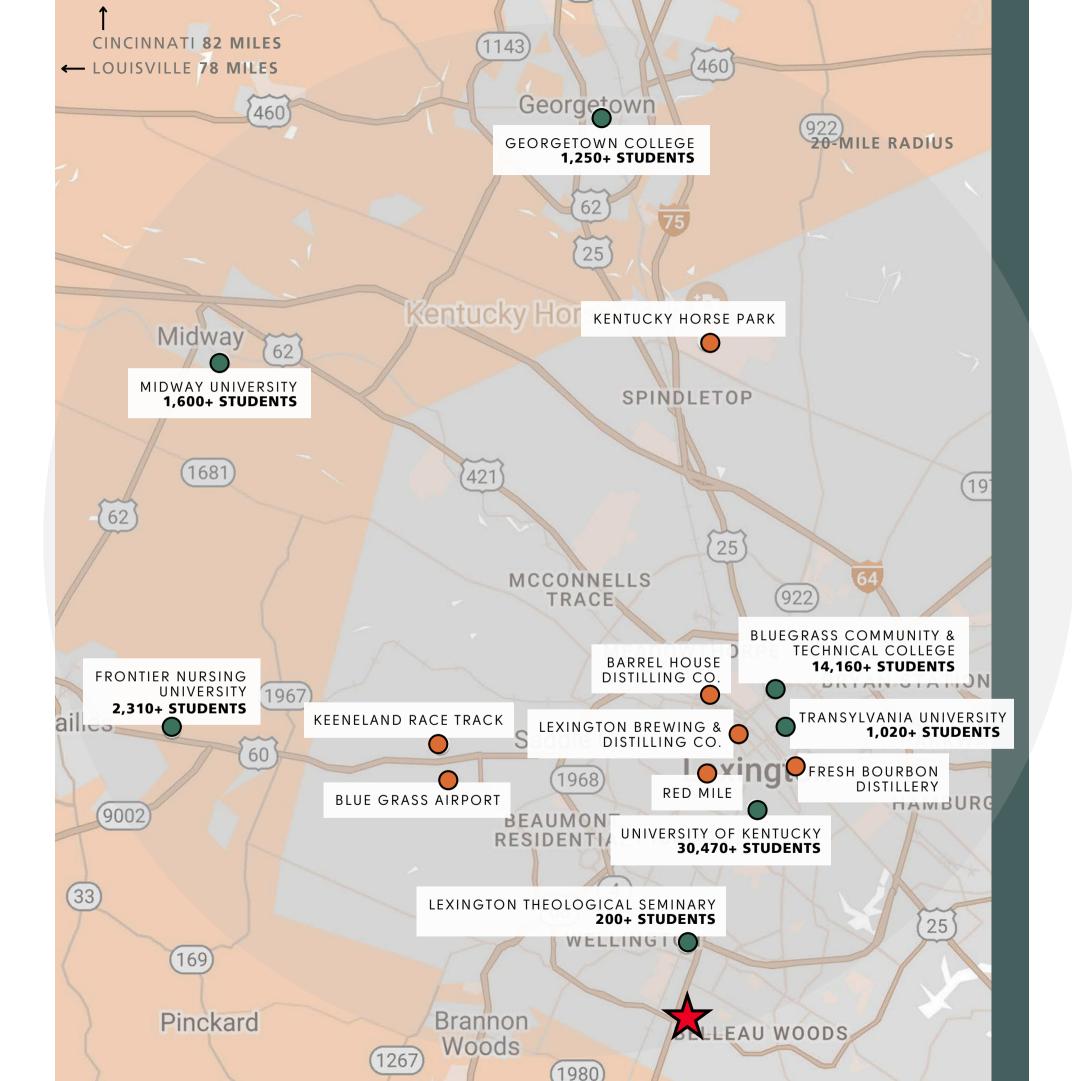

## THE HEART OF COSMOPOLITAN & BLUEGRASS

The Summit at Fritz Farm is surrounded by major tourist attractions and universities with more than 51,000 students within a 20-mile radius.