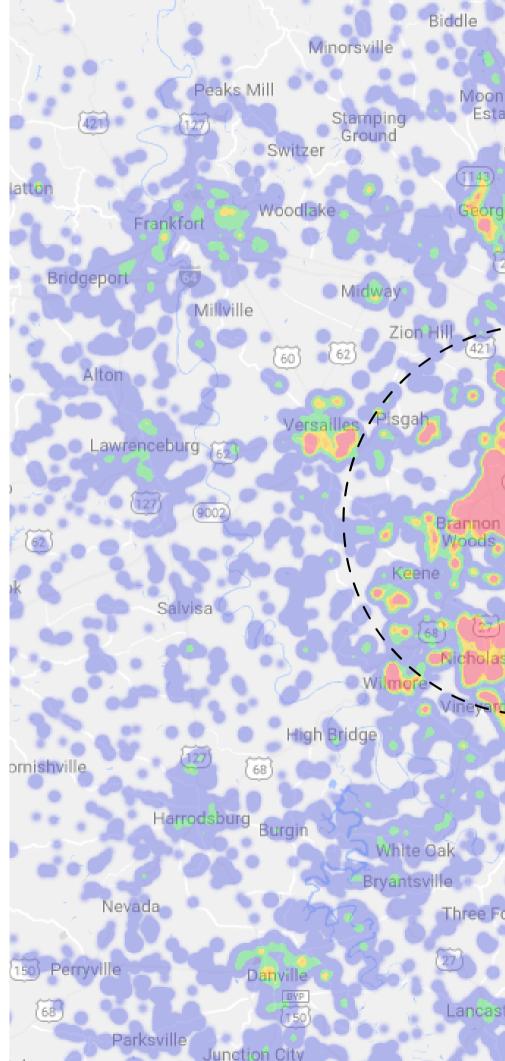

(32) Headquarters Lees Lick arlis vioon Lake eesbura Estates Centerville Georgetown Middletown Stony Point 10-MILE RADIUS Wyandotte Lexington Colby Winchester 096 Becknervil Agawam Elkin Nicholasville Trapp Ford The Forks 👝 Stringtown College Hill mond (52) Waco 0 Buckeye Winston Three Forks Speedwell (421) Dreyfus Lancaster Paint ۰