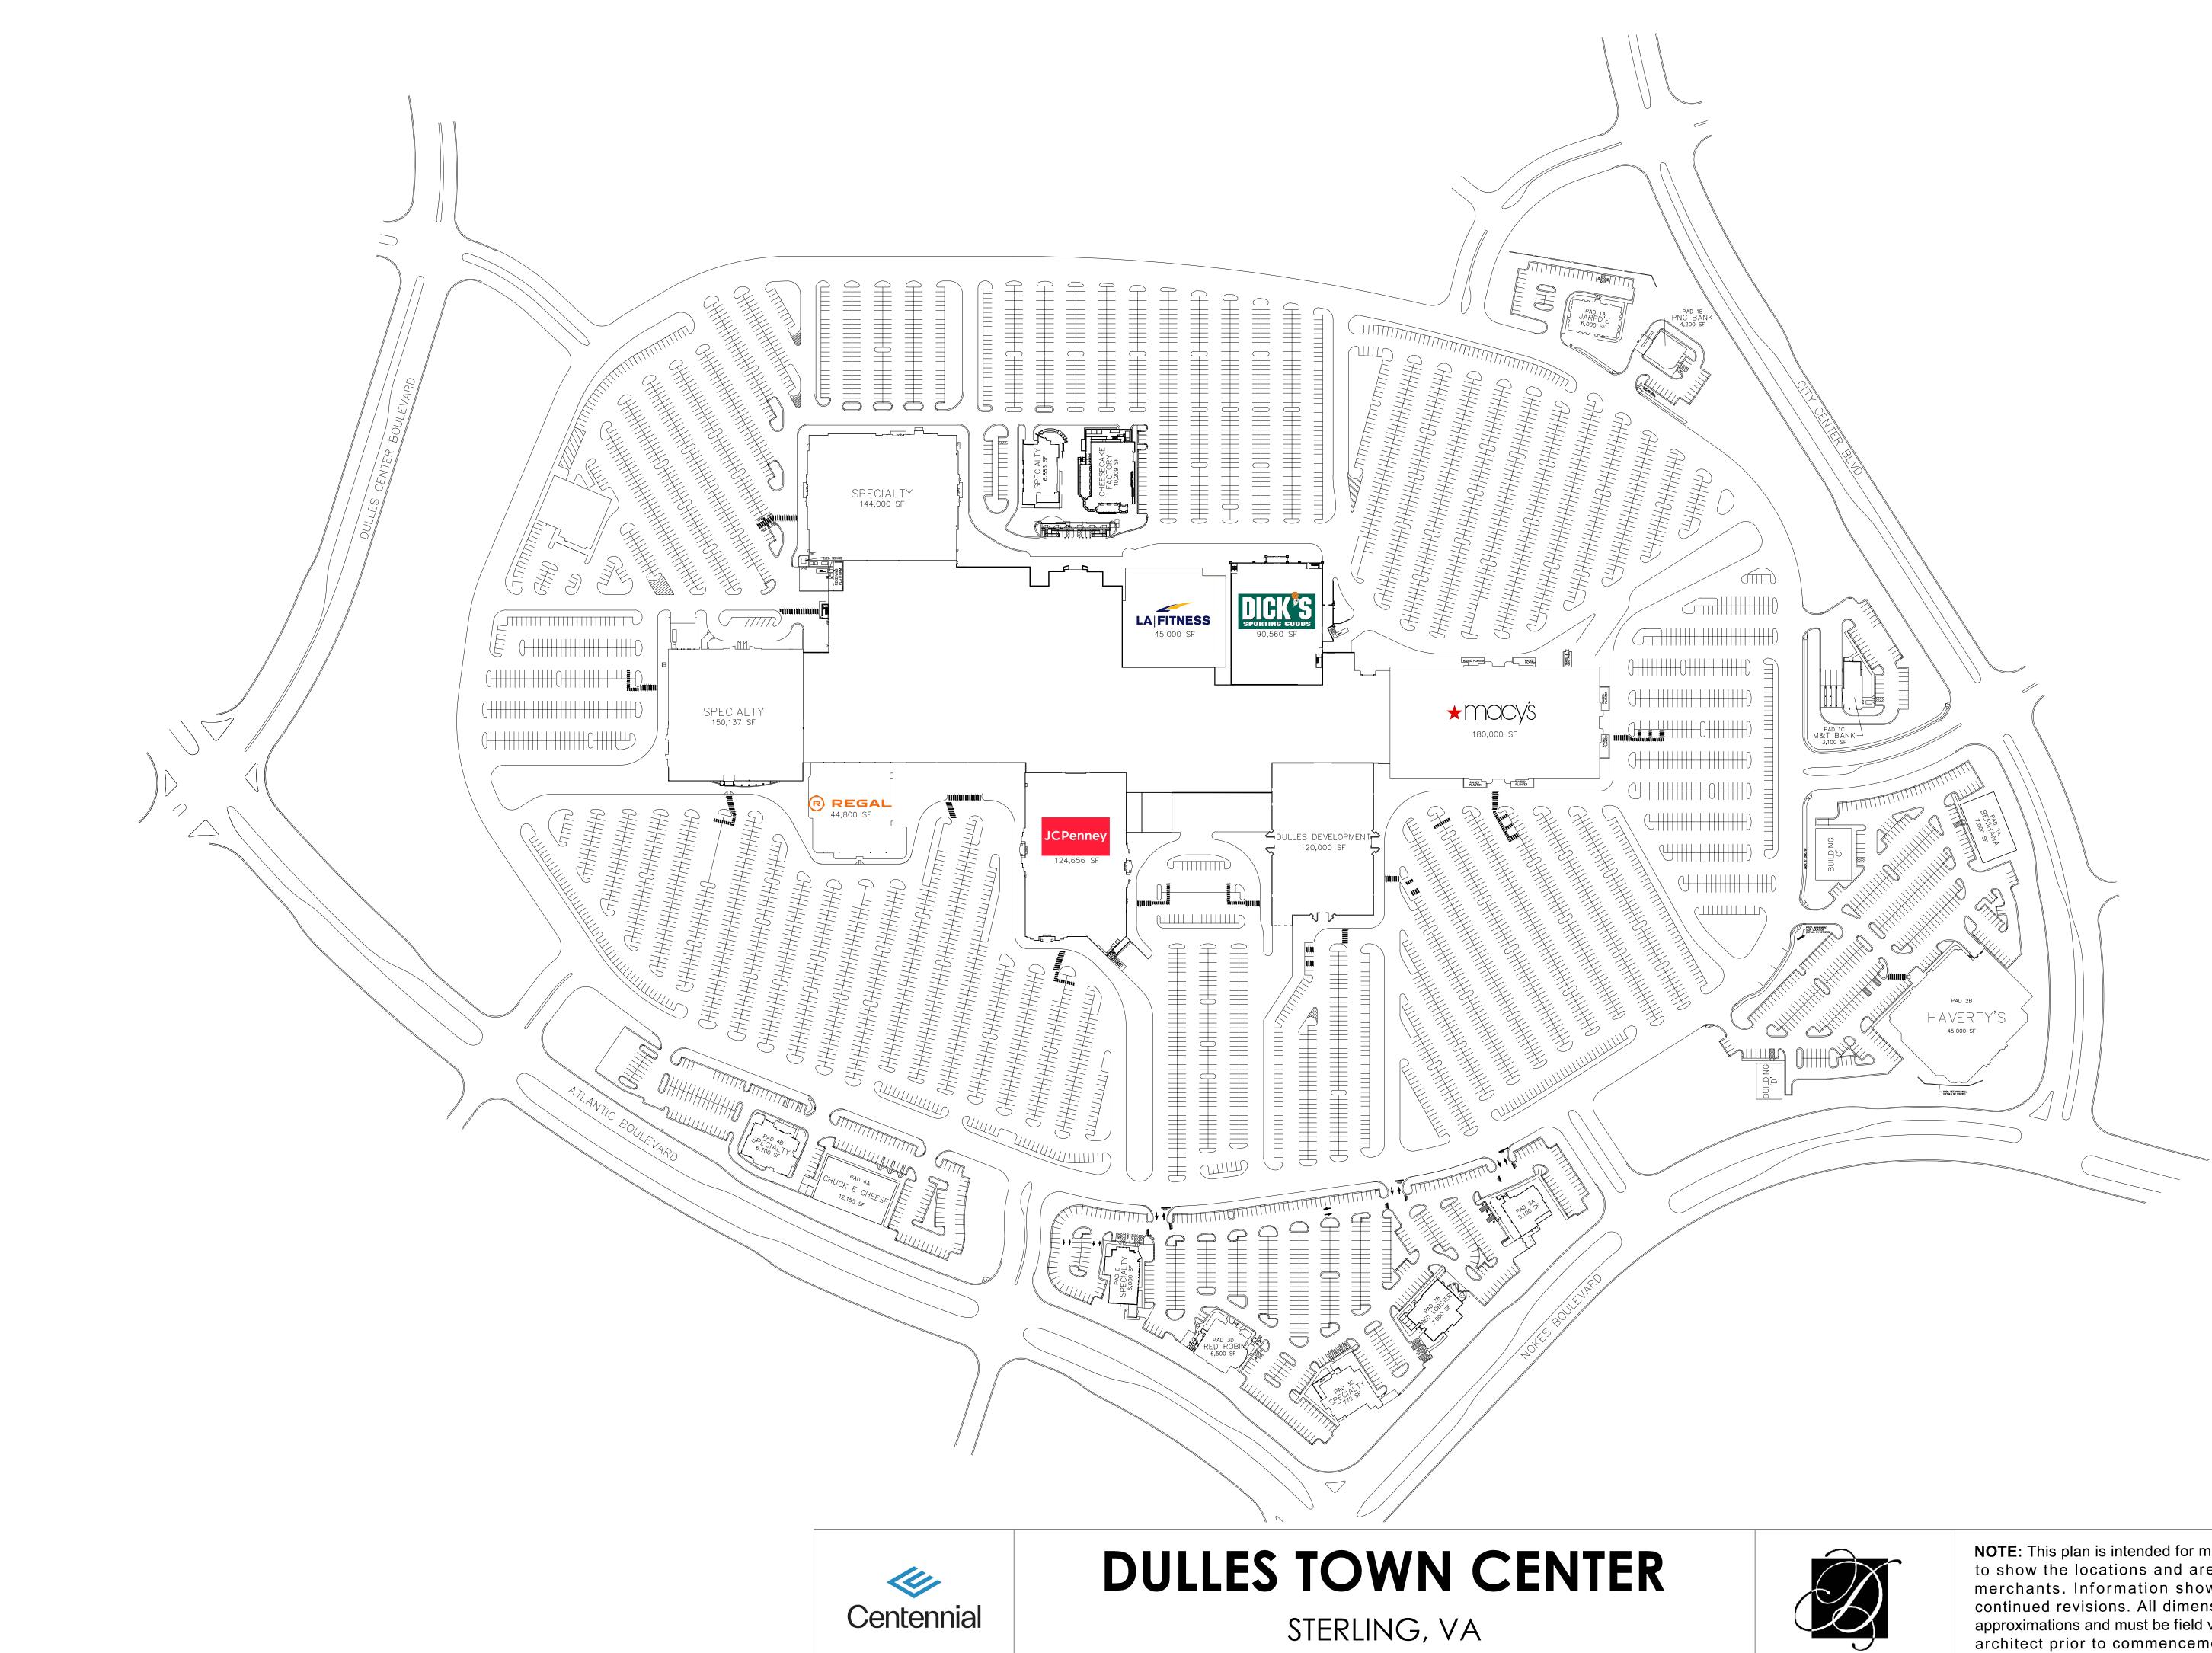

## **DULLES TOWN CENTER**

STERLING, VA

**NOTE:** This plan is intended for marketing purposes to show the locations and areas of proposed merchants. Information shown is subject to continued revisions. All dimensions shown are approximations and must be field verified by tenant's architect prior to commencement of drawings.

**NOTE:** This plan is intended for marketing purposes to show the locations and areas of proposed merchants. Information shown is subject to continued revisions. All dimensions shown are approximations and must be field verified by tenant's architect prior to commencement of drawings.