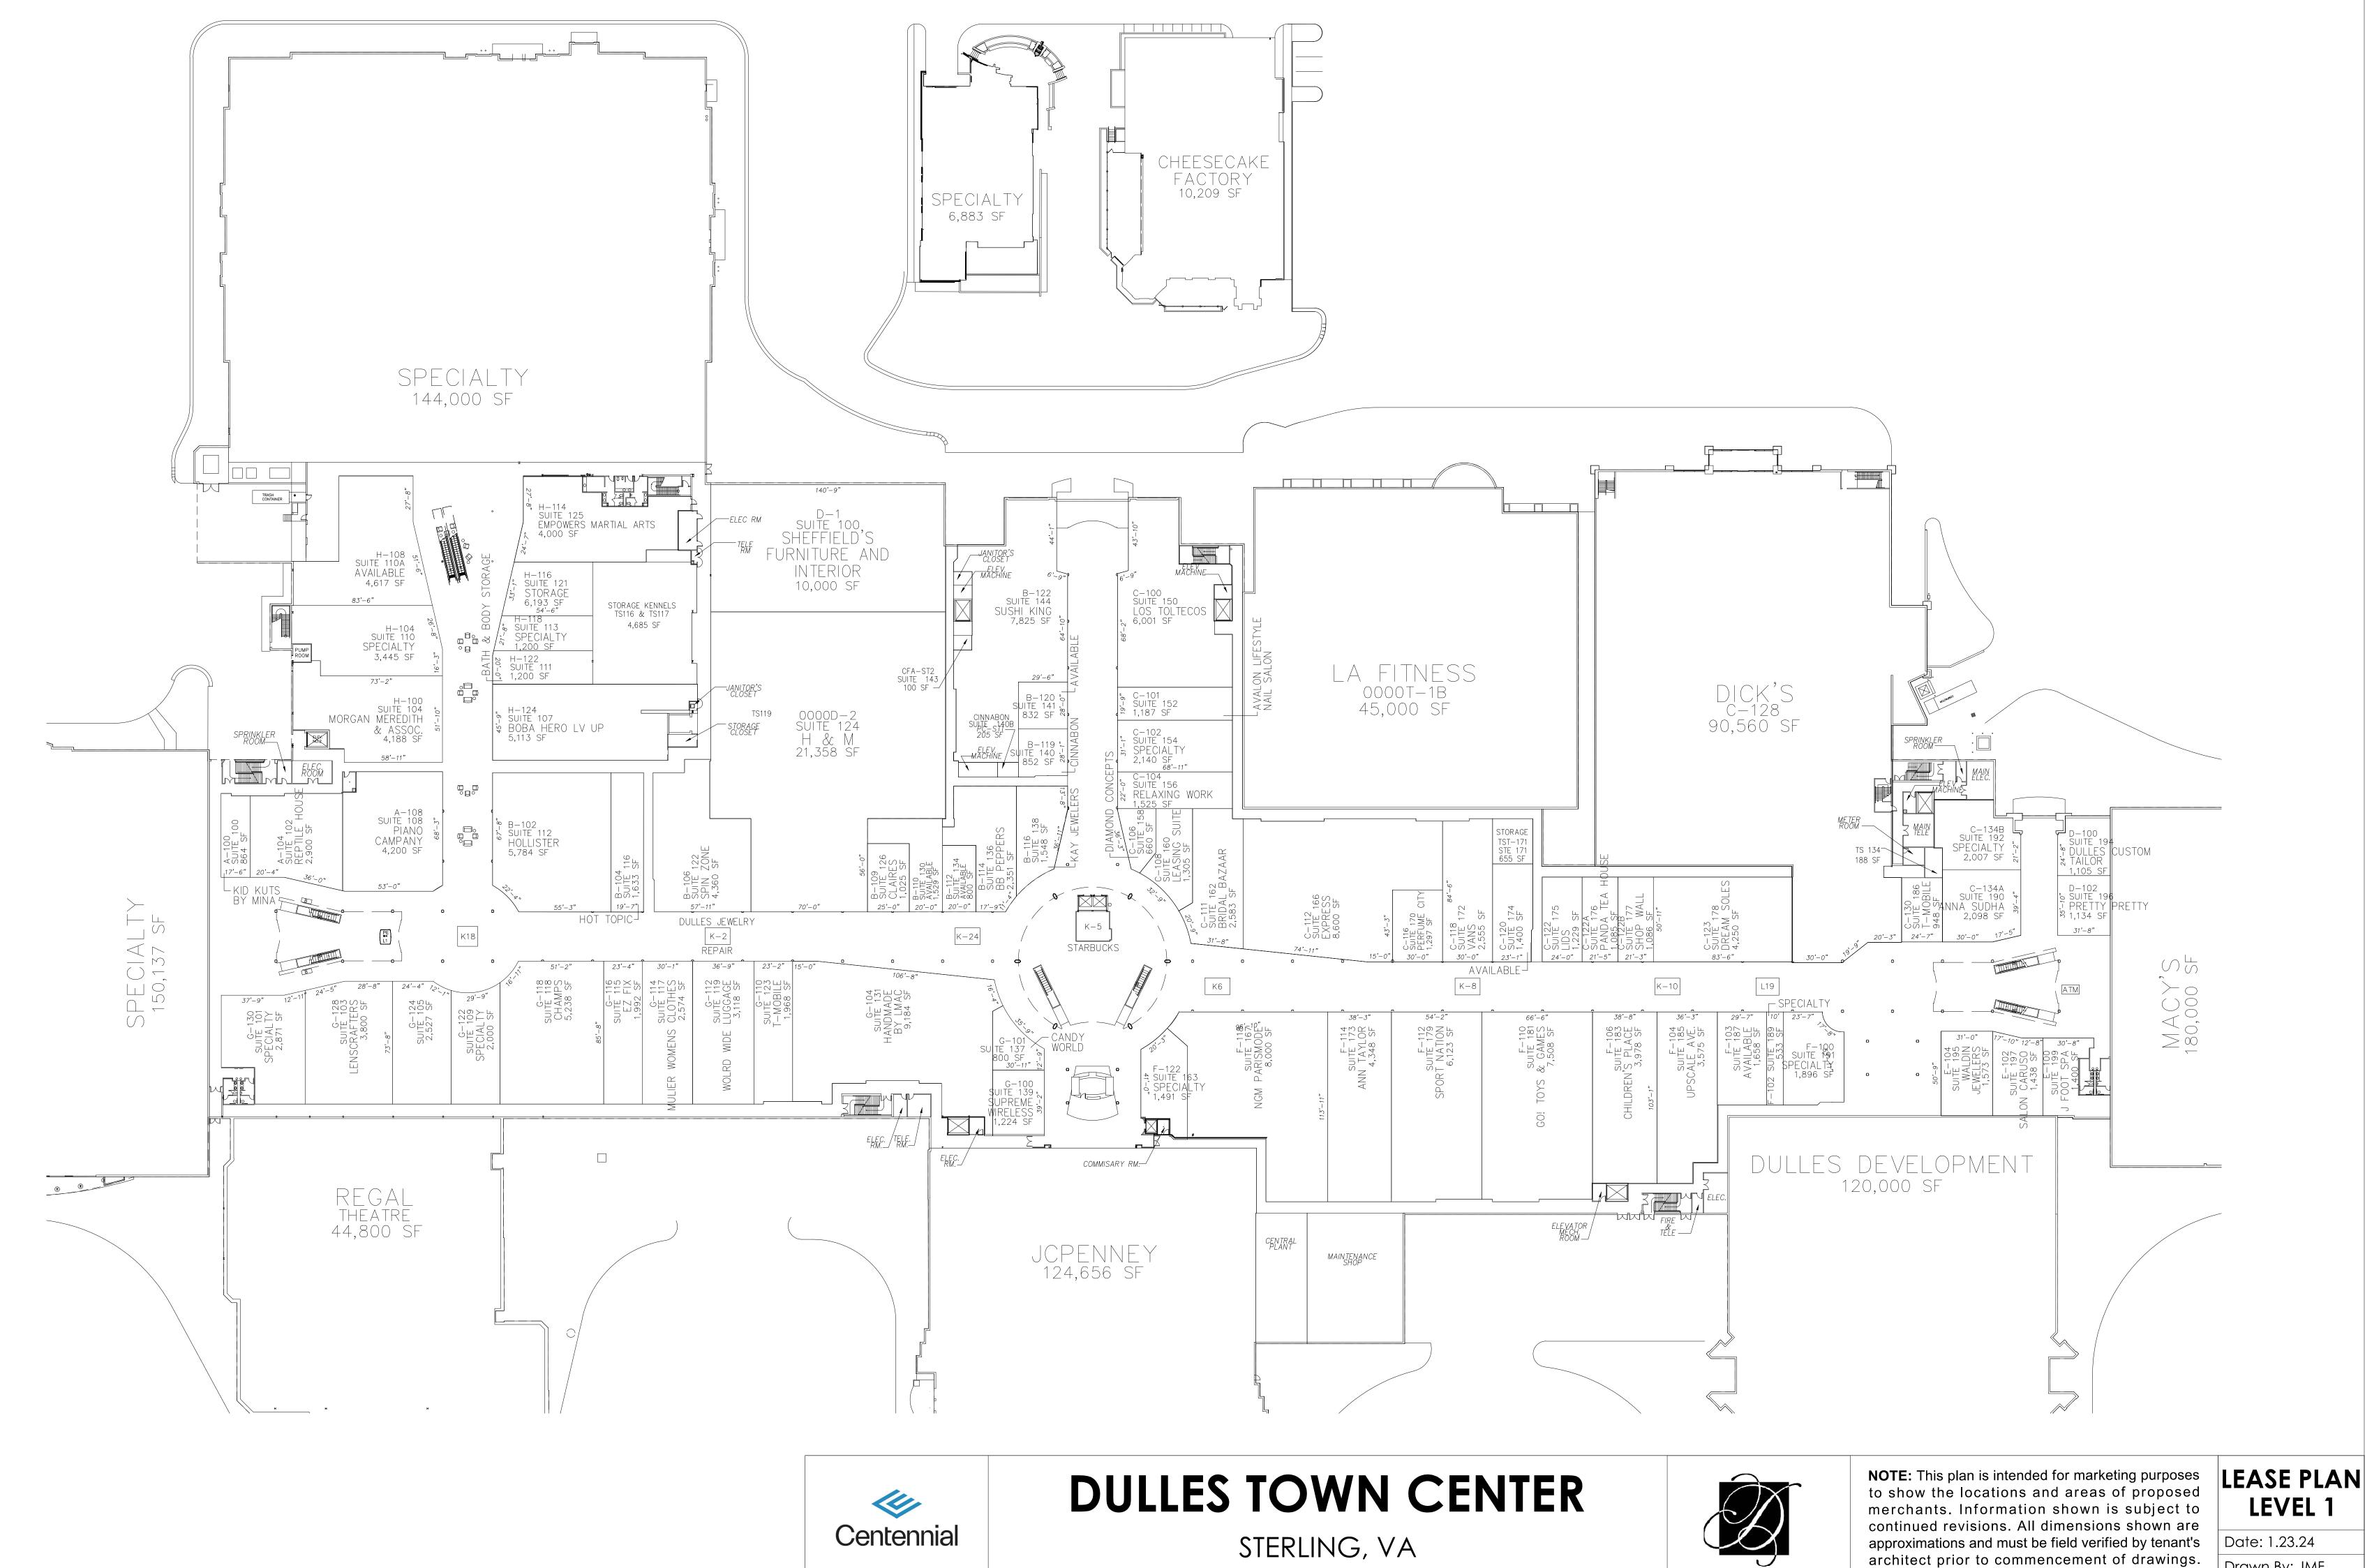

## **DULLES TOWN CENTER**

STERLING, VA

**NOTE:** This plan is intended for marketing purposes to show the locations and areas of proposed merchants. Information shown is subject to continued revisions. All dimensions shown are approximations and must be field verified by tenant's architect prior to commencement of drawings.

**NOTE:** This plan is intended for marketing purposes to show the locations and areas of proposed merchants. Information shown is subject to continued revisions. All dimensions shown are approximations and must be field verified by tenant's architect prior to commencement of drawings.