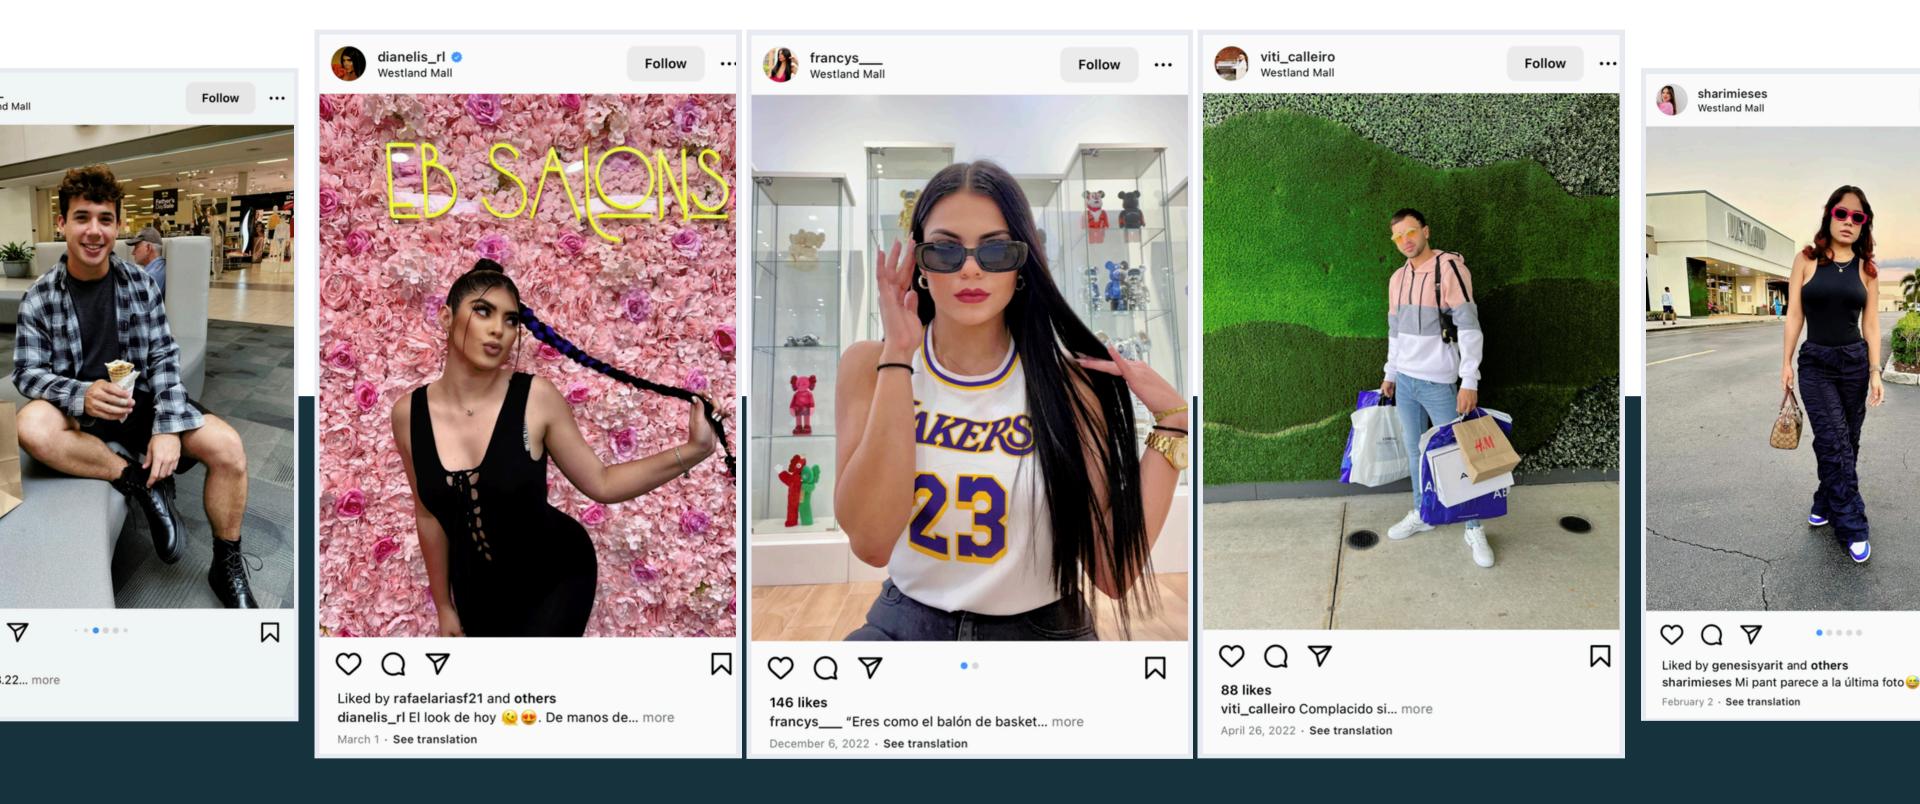

## MORE THAN 20 EVENTS EACH YEAR WITH THOUSANDS OF ATTENDEES

INSTA-WORTHY
MORE THAN 1,000 POSTS ON INSTAGRAM MENTION WESTLAND MALL.