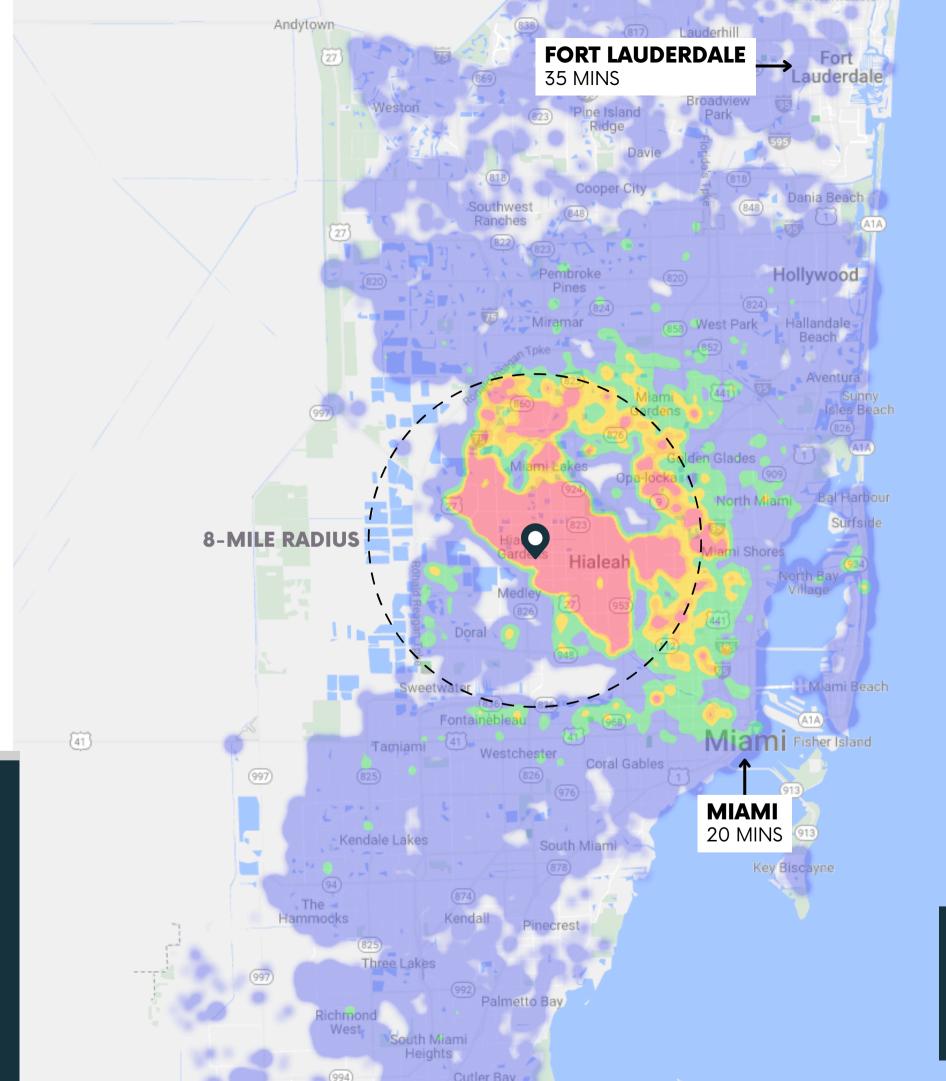

# A POPULATION BOOM

ONE OF THE LARGEST AREAS OF EMPLOYMENT AND ECONOMIC DEVELOPMENT IN MIAMI-DADE COUNTY

THE MOST DENSELY POPULATED CITY IN THE U.S. WITHOUT A SKYSCRAPER AND THE 12TH LARGEST CITY OVERALL.

HIALEAH IS A DIVERSE AND MULTICULTURAL COMMUNITY WITH A NEARLY 95% OF ITS POPULATION BEING HISPANIC/LATINO

HOME TO THE **SECOND HIGHEST CUBAN POPULATION** IN THE U.S.

2.6M

PEOPLE RESIDE IN MIAMI-DADE COUNTY