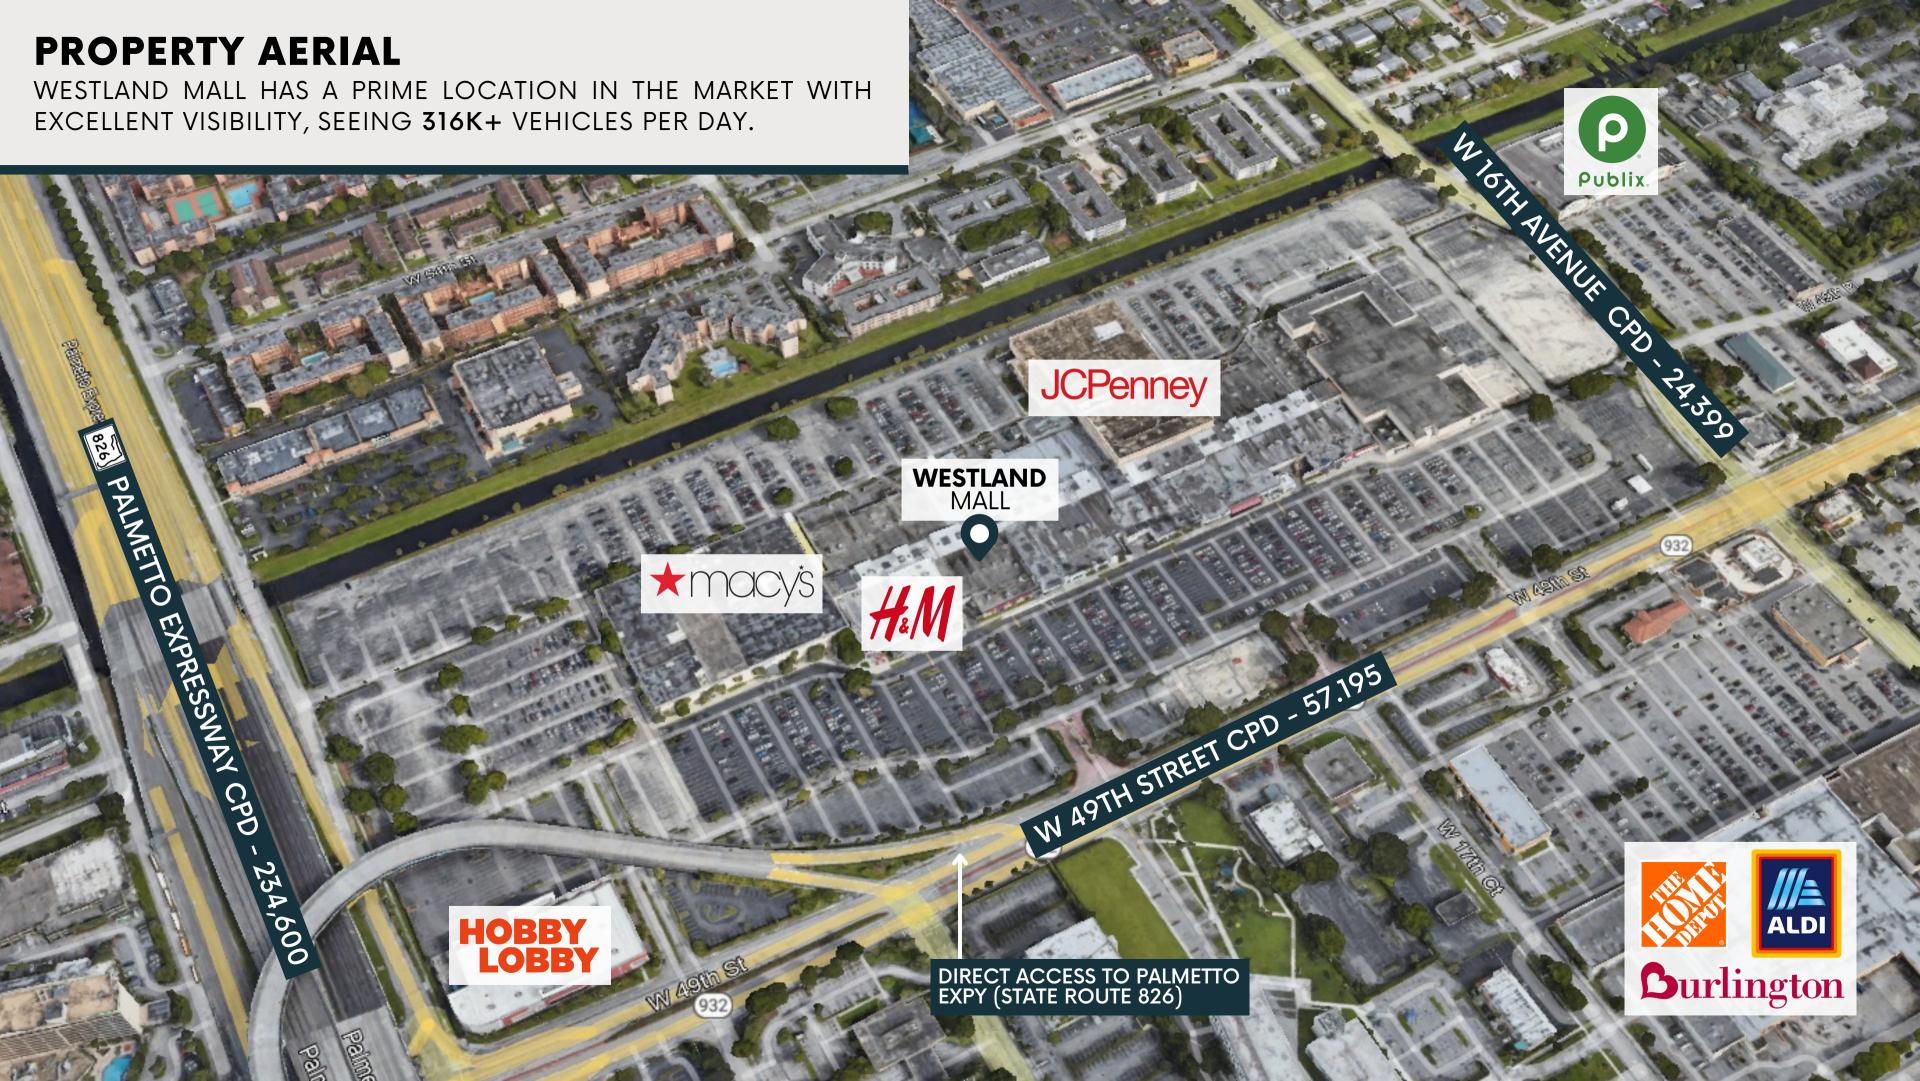

#### TRUE TRADE AREA DEMOGRAPHICS

Population 500,687
Households 167,841
Family Households 122,957
Average HHI \$71,123
Hispanic or Latino 89.2%

101,200+ FAMILY HOUSEHOLDS
WITHIN 5 MILES OF WESTLAND MALL