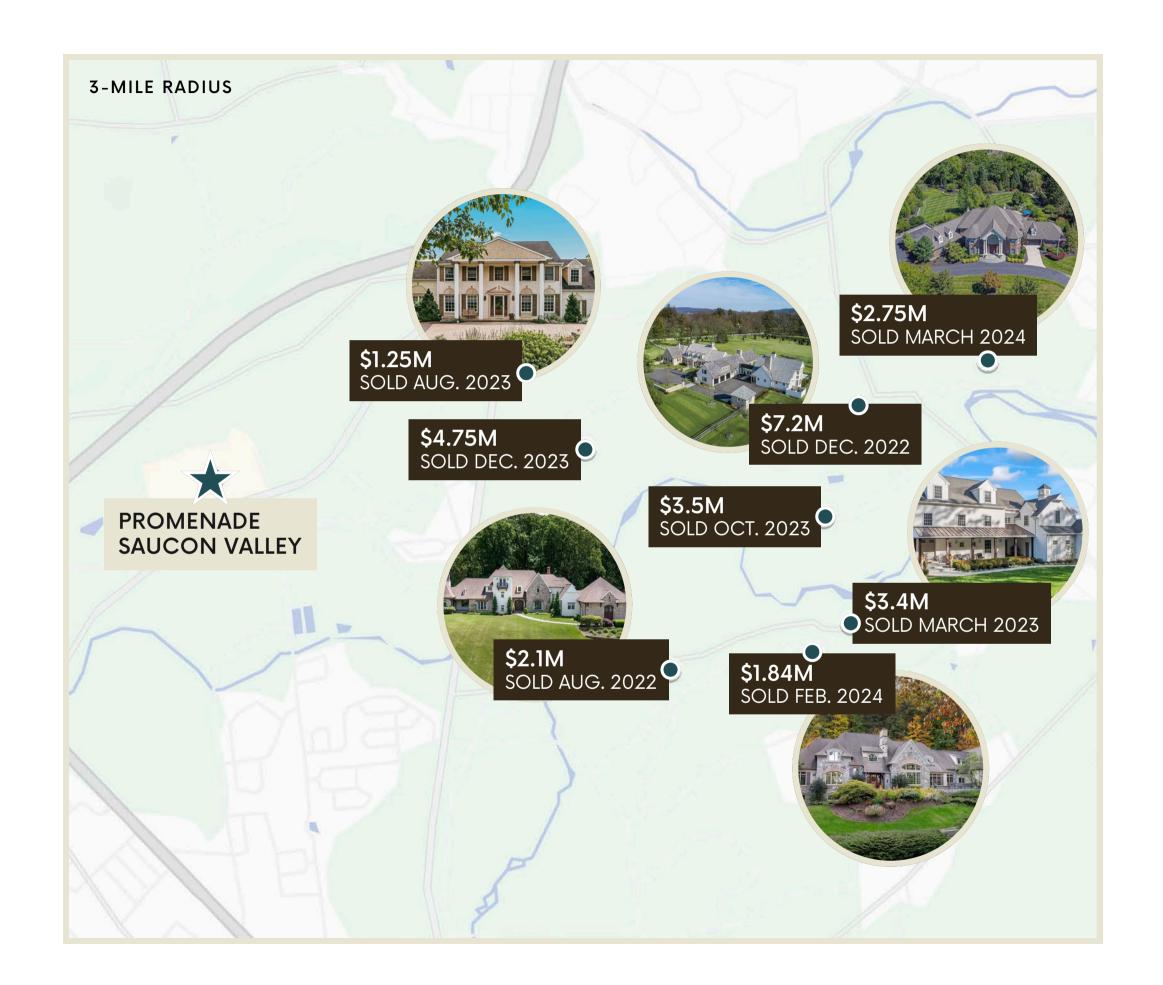

### NOTABLE NEIGHBORHOOD

IN JANUARY 2024, THE MEDIAN LISTING HOME PRICE IN CENTER VALLEY WAS \$842.9K, TRENDING UP 9.8% YEAR-OVER-YEAR.

THE MEDIAN HOUSEHOLD INCOME IN THE LEHIGH VALLEY IS INCREASING AT A FASTER PACE COMPARED TO BOTH THE PENNSYLVANIA AND U.S. AVERAGES.