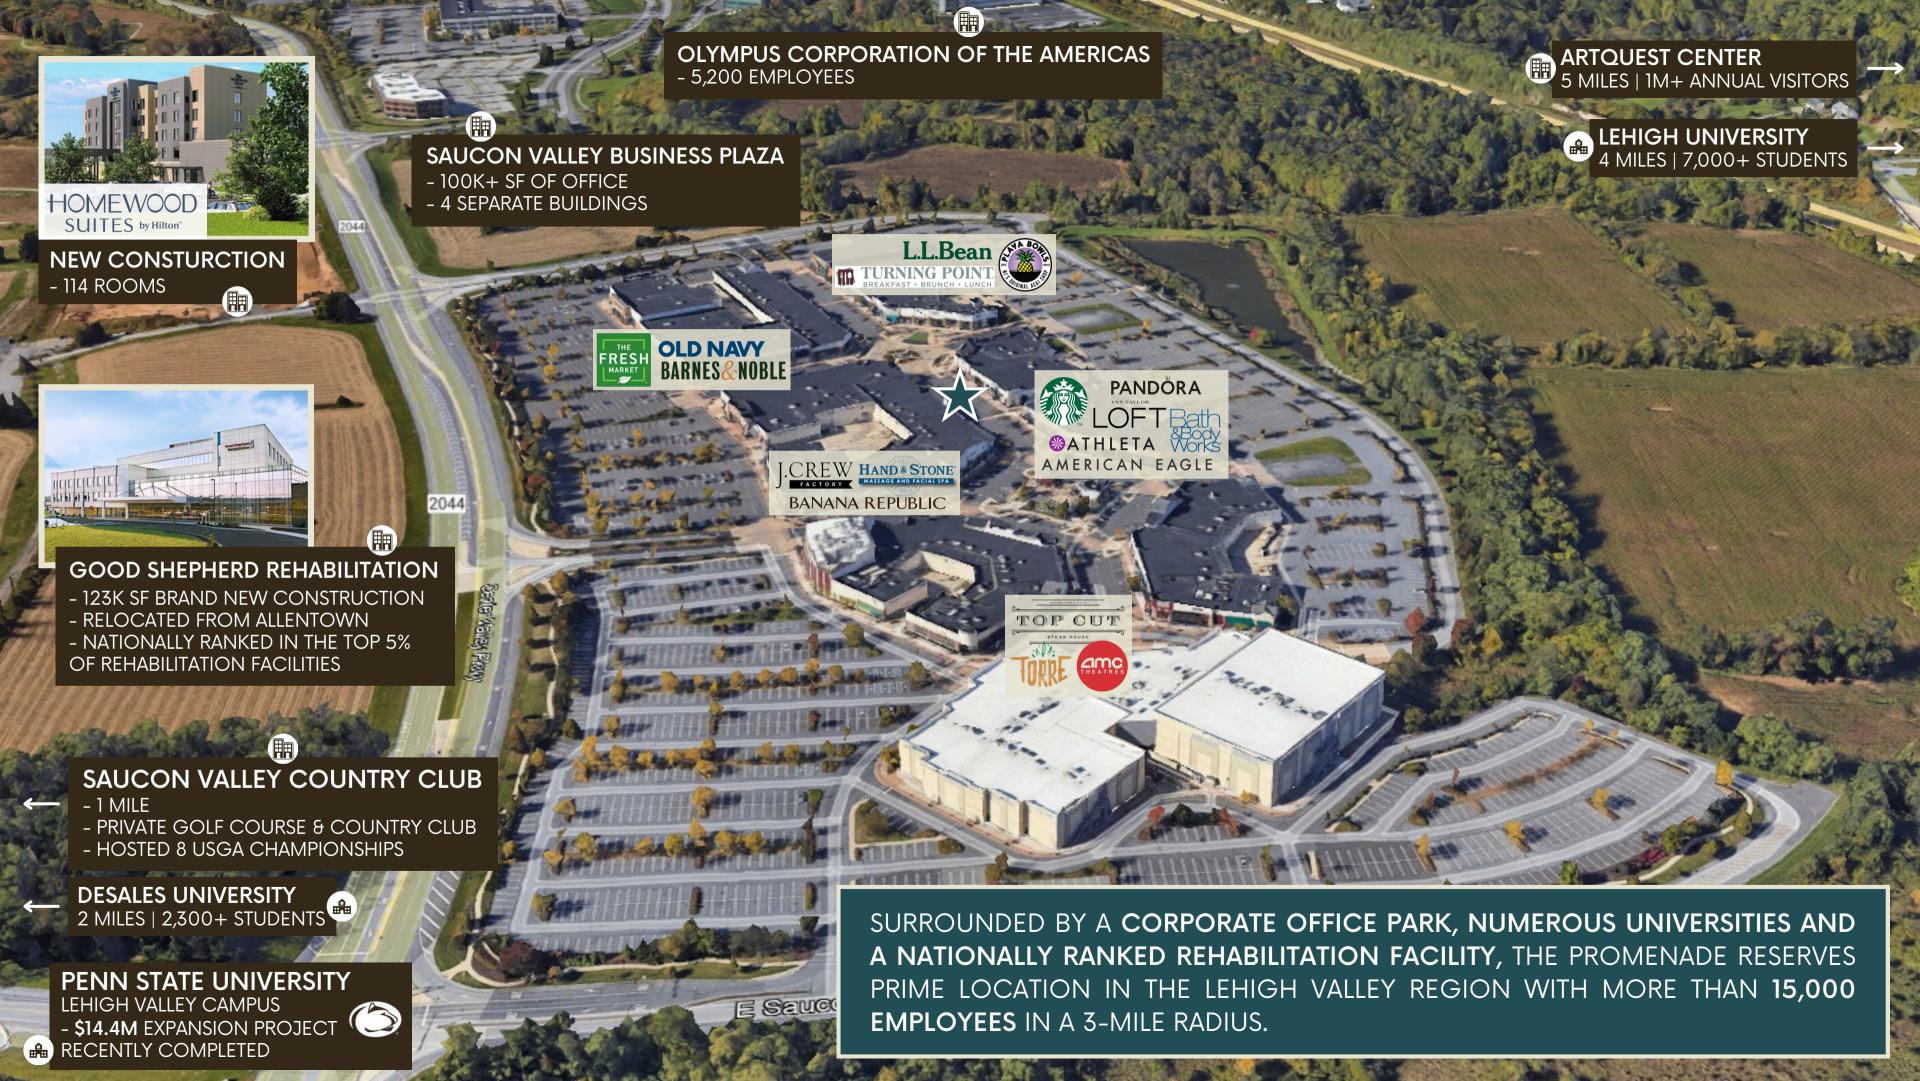

THERE ARE 11 HIGHER EDUCATION INSTITUTIONS SURROUNDING THE PROMENADE INCLUDING NATIONALLY RANKED LEHIGH UNIVERSITY AND PENNSYLVANIA STATE UNIVERSITY LEHIGH CAMPUS.

THE LEHIGH VALLEY BOASTS IMPRESSIVE TOURISM FIGURES HOME TO DORNEY PARK & WILDWATER KINGDOM, DRAWING 1.5M+ VISITORS ANNUALLY, AND MUSIKFEST, RANKED AS THE #1 MUSIC FESTIVAL IN NORTH AMERICA WITH 1.2M+ VISITORS EACH YEAR. BOTH ATTRACTIONS ARE WITHIN 10-MINUTE DRIVE FROM THE PROMENADE.

THE SAUCON VALLEY COUNTRY CLUB HAS **HOSTED 8 USGA CHAMPIONSHIPS**, JUST 1-MILE AWAY FROM THE PROMENADE.

16.6M

ANNUAL TOURISTS
WITH \$1.3B
ECONOMIC IMPACT

IN ECONOMIC GROWTH WITHIN THE LAST 5 YEARS