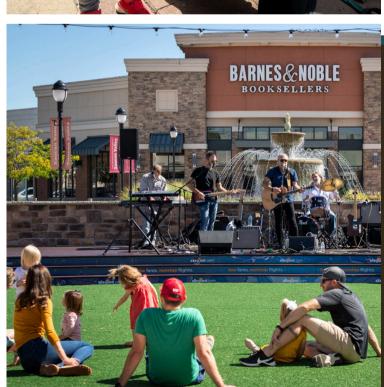

## **IMPACTFUL EVENTS**

HOLIDAY TREE LIGHTING
10,000+ ATTENDEES

WONDERLAND ON MAIN 6,000+ ATTENDEES

BARKTOBERFEST 8,000+ ATTENDEES

FASHION SHOW

5,000+ ATTENDEES

PARTY AT THE PATIO

1,000+ ATTENDEES EACH WEEK

MAY-SEPTEMBER

TODDLER TUESDAYS

500+ ATTENDEES EACH WEEK

MAY-AUGUST

ashley100500 I won't win anyway but I don't know who I'd bring

foxyroxy1115 Omg!!!!! Thank you soooo much. I'm so excited!!! A much needed getaway!!!!