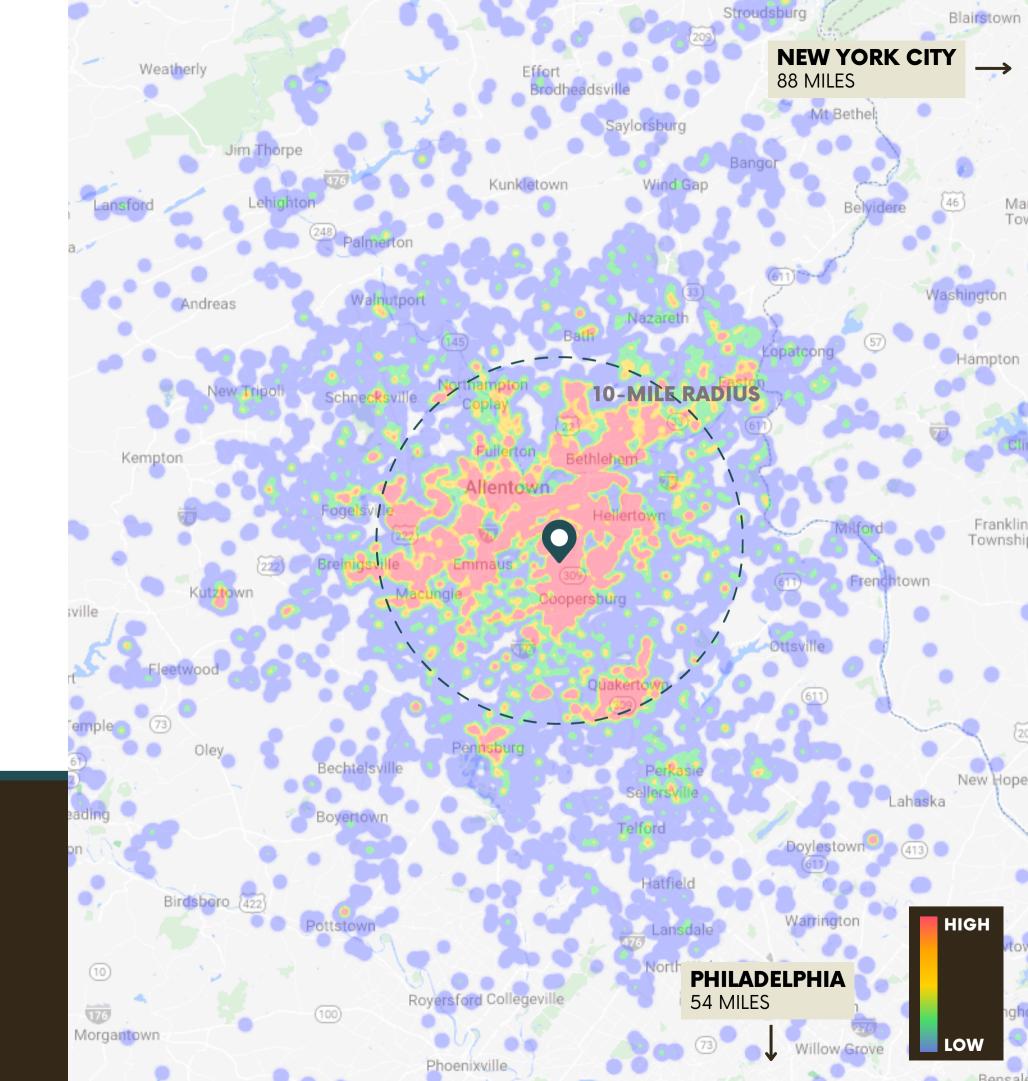

#### TRUE TRADE AREA DEMOGRAPHICS

16.2%

19.6%

Population 540,795 Average HHI \$133,000
Daytime Population 577,707 HHI \$150K-\$250K 15.3%
Households 202,771 College Degree+ 58.5%
Family Households 132,382