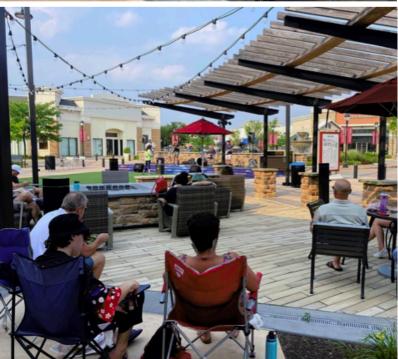

## **IMPACTFUL EVENTS**

HOLIDAY TREE LIGHTING
10,000+ ATTENDEES

WONDERLAND ON MAIN 6,000+ ATTENDEES

BARKTOBERFEST 8,000+ ATTENDEES

FASHION SHOW

5,000+ ATTENDEES

PARTY AT THE PATIO

1,000+ ATTENDEES EACH WEEK

MAY-SEPTEMBER

TODDLER TUESDAYS

500+ ATTENDEES EACH WEEK

MAY-AUGUST

ashley100500 I won't win anyway but I don't know who I'd bring

foxyroxy1115 Omg!!!!! Thank you soooo much. I'm so excited!!! A much needed getaway!!!!