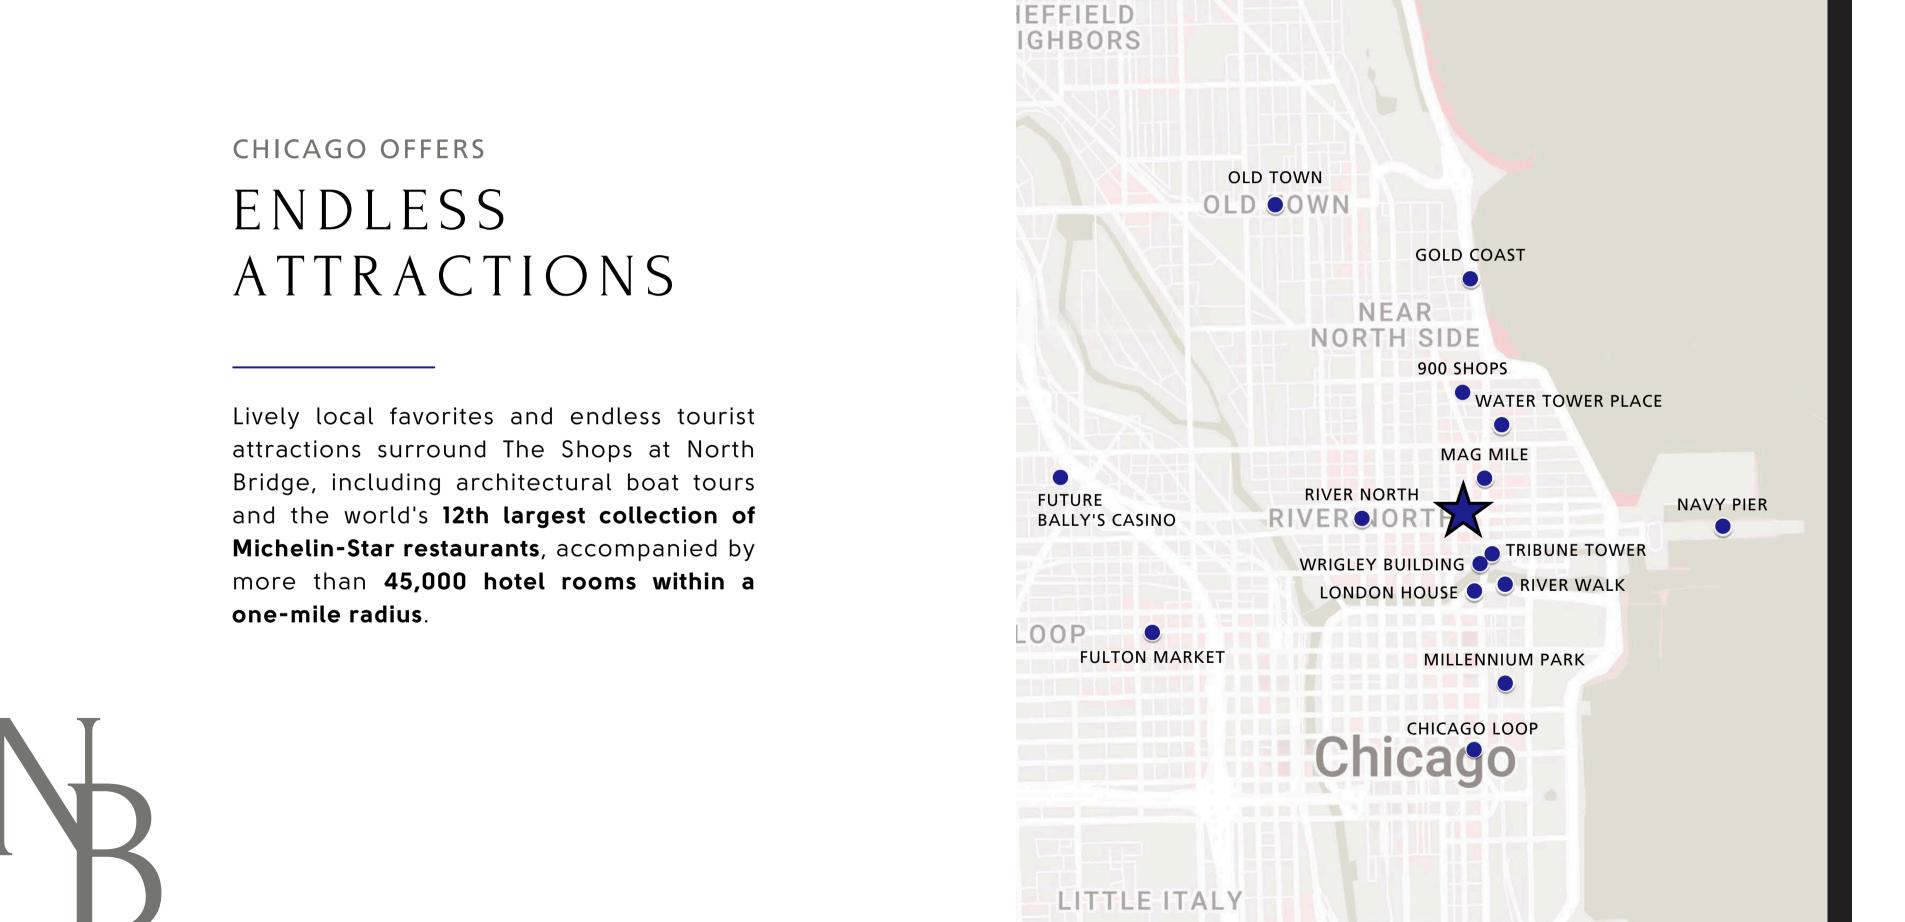

## THE MAGNIFICENT MILE

The Shops at North Bridge reserves prime location on Michigan Avenue, named one of the Great Avenues of the World, **ranking**#1 in total annual foot traffic compared to any other main street retail.

#### **20 MILLION**

people visit Michigan Avenue each year

MORE THAN

55,000

people walk Michigan Avenue each weekday

APPROXIMATELY

43,000

vehicles travel Michigan Avenue each day

#### \$2 BILLION

in annual retail sales

MORE THAN

20,700

hotel rooms within the Mag Mile district

MORE THAN

235,000

employees working in the Mag Mile district