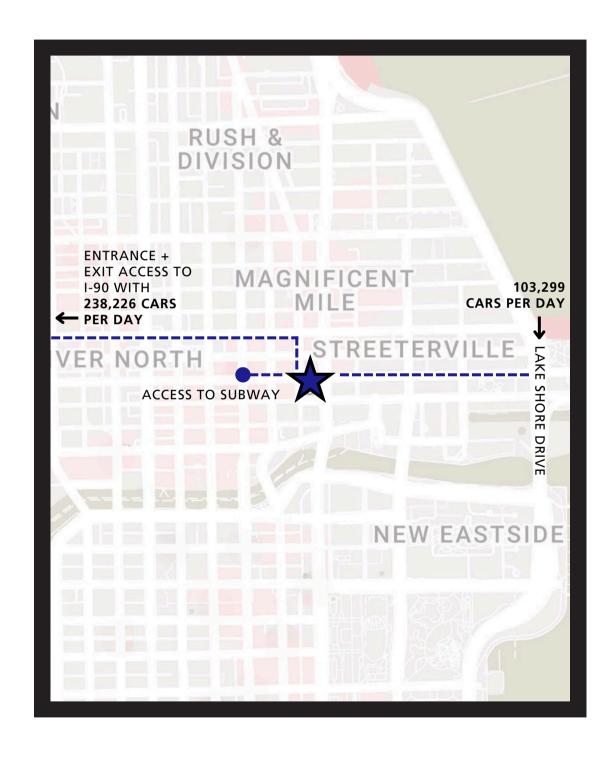

## EFFORTLESS ACCESSIBILITY

WITH MORE THAN 1,400 PARKING SPACES ON SITE

The Shops at North Bridge is surrounded by multiple railways and just minutes away from major thoroughfares I-90 and Lake Shore Drive.