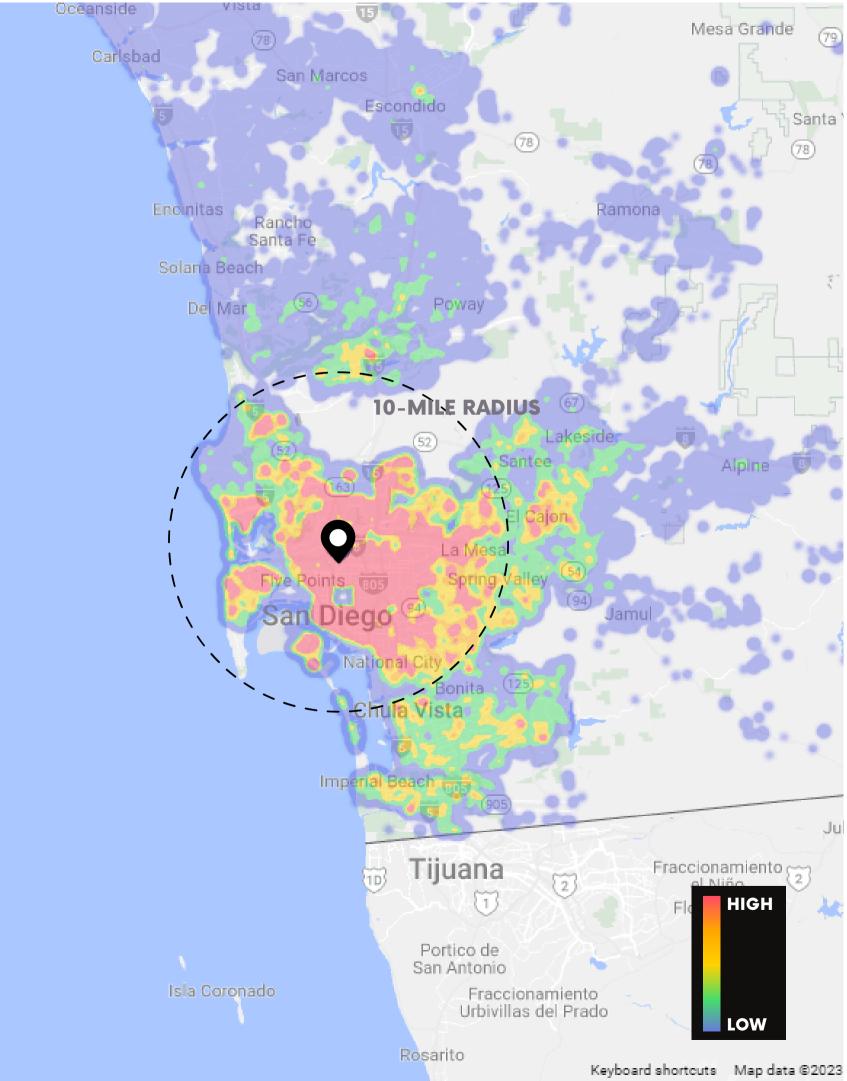

MORE THAN **35 MILLION** ANNUAL VISITORS, ACCOUNTING FOR A **\$20 BILLION** TOURISM INDUSTRY.

5K
HOTEL ROOMS
WITHIN A 2-MILE
RADIUS

87K

COLLEGE
STUDENTS WITHIN
10-MILE RADIUS

MORE THAN 87,000 STUDENTS
LIVE WITHIN 10 MILES OF MISSION VALLEY