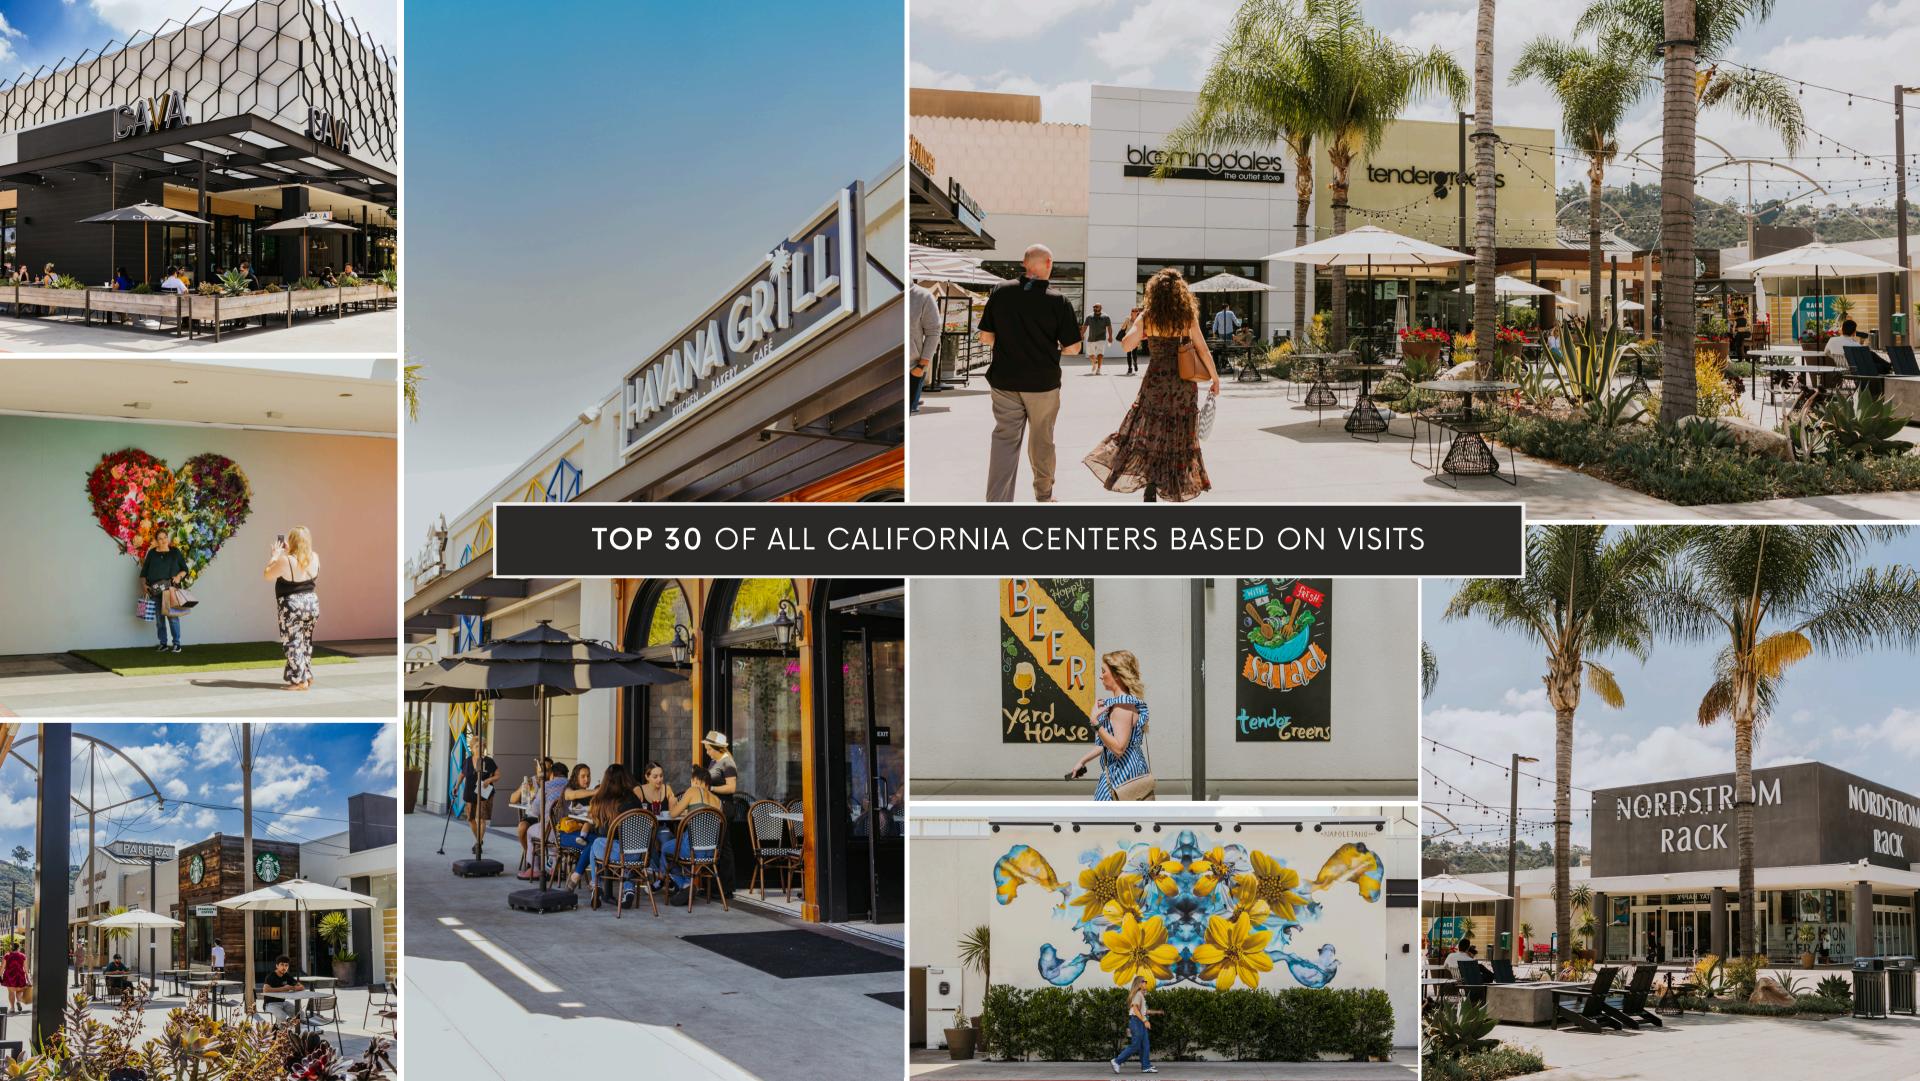

### PROVEN RETAIL DESTINATION

AMC RANKS #1 OF 4 IN THE STATE BASED ON VISITS

BROKEN YOLK CAFE RANKS #2 OF 25 IN THE STATE BASED ON VISITS.

TILLY'S RANKS IN THE **TOP 5%** OF STORES STATEWIDE BASED ON VISITS.

BUFFALO WILD WINGS RANKS IN THE **TOP 8%** OF STORES STATEWIDE BASED ON VISITS.

#1 IN THE STATE
BASED ON VISITS

#1 IN THE STATE
BASED ON VISITS