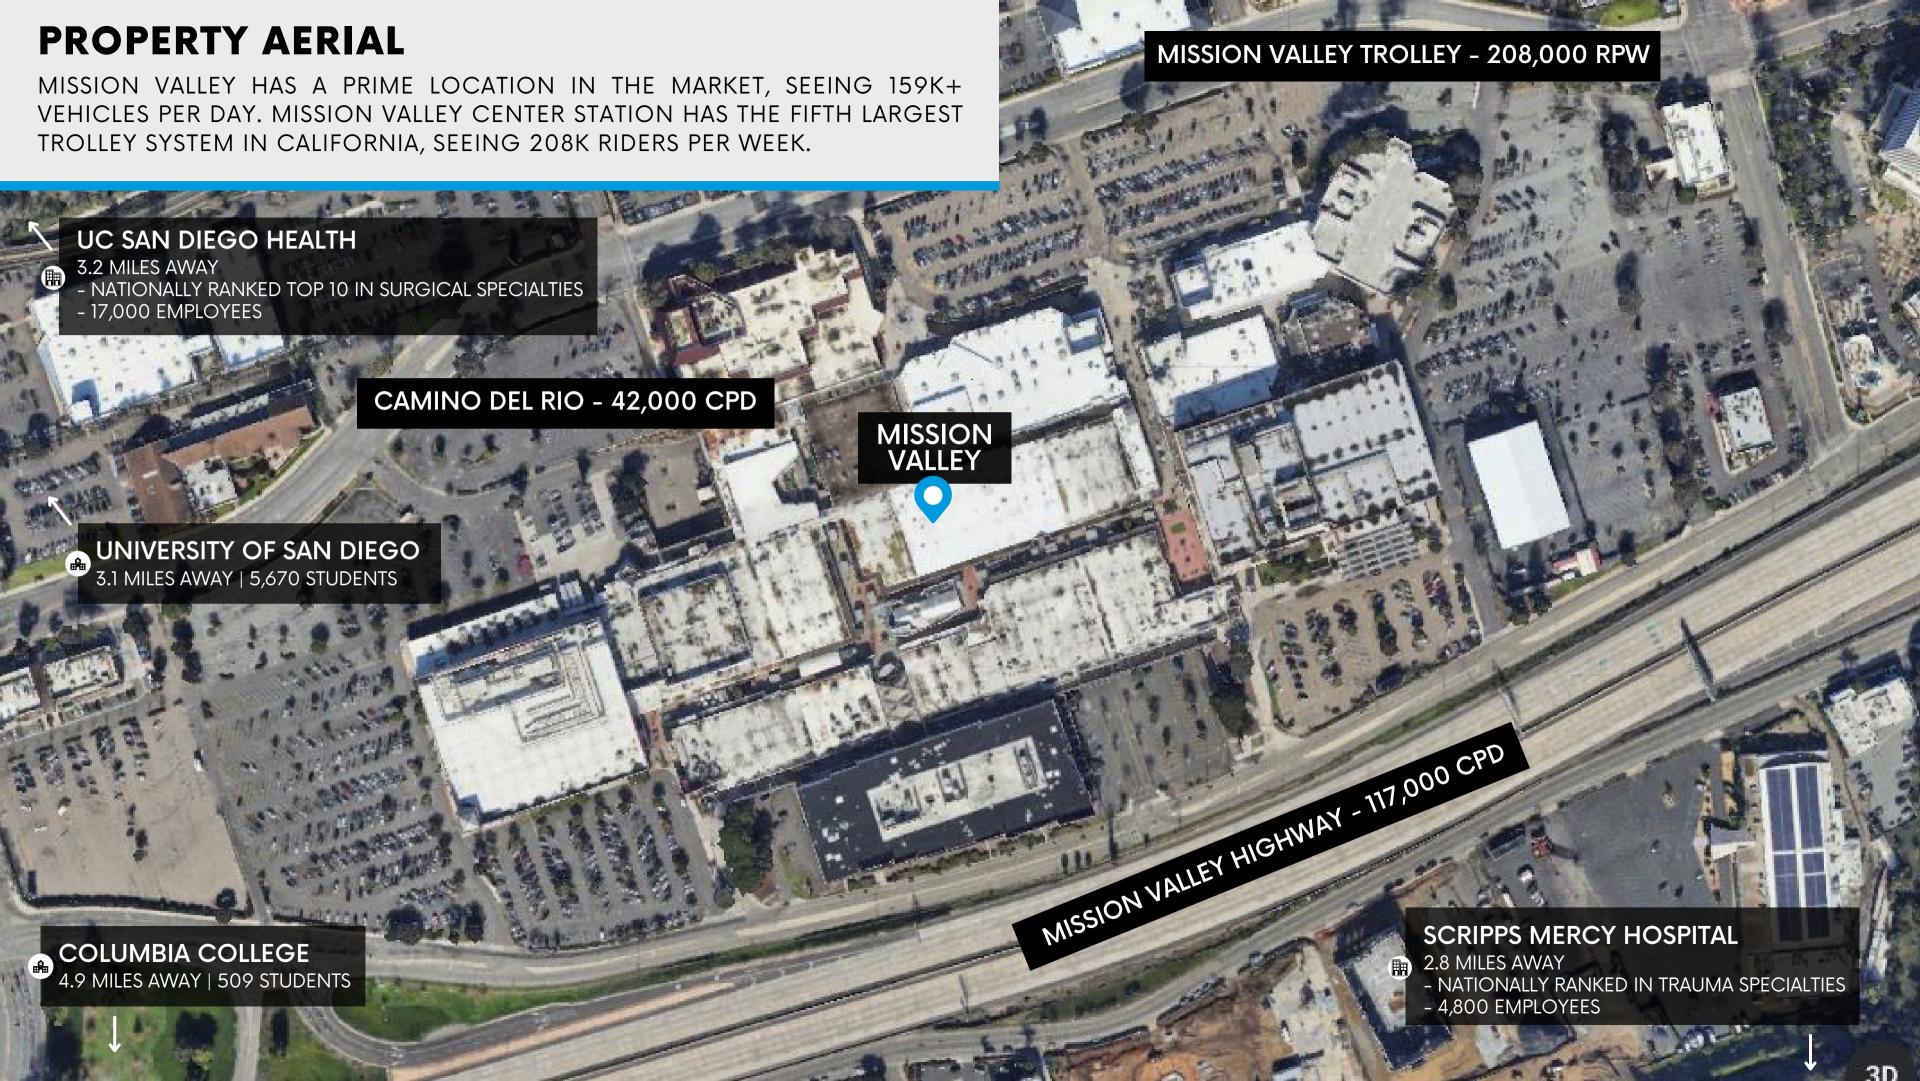

## TRAFFIC DATA

Annual Visits
Annual Avg. Visit Frequency
Annual Avg. Dwell Time

9.9M
4.12
63 MINS