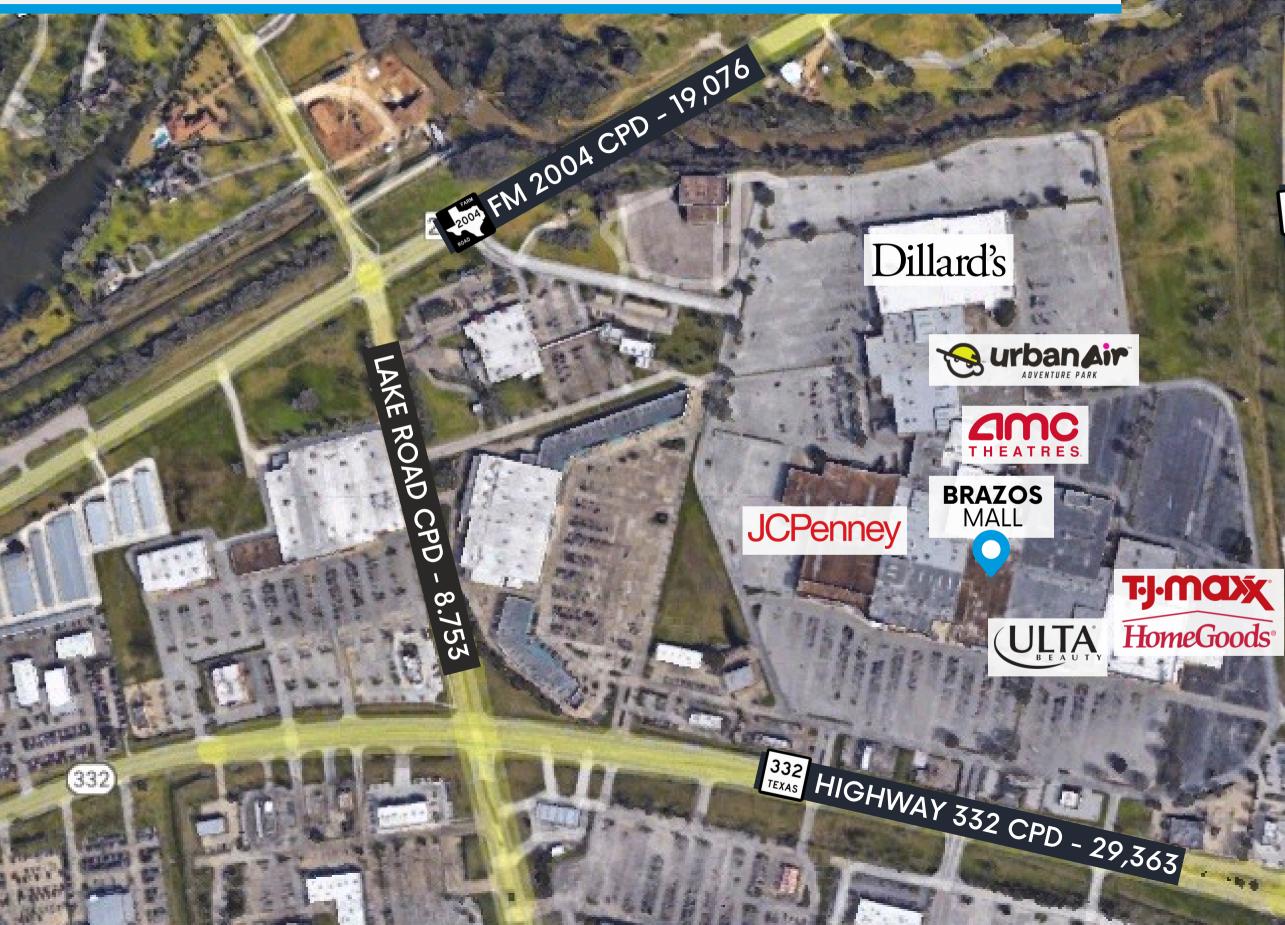

#### **PROPERTY AERIAL**

BRAZOS MALL HAS A PRIME LOCATION IN THE MARKET WITH EXCELLENT VISIBILITY, SEEING 101.2K+ VEHICLES PER DAY.

288 HIGHWAY 288 CPD 44,091 Ryan Expy