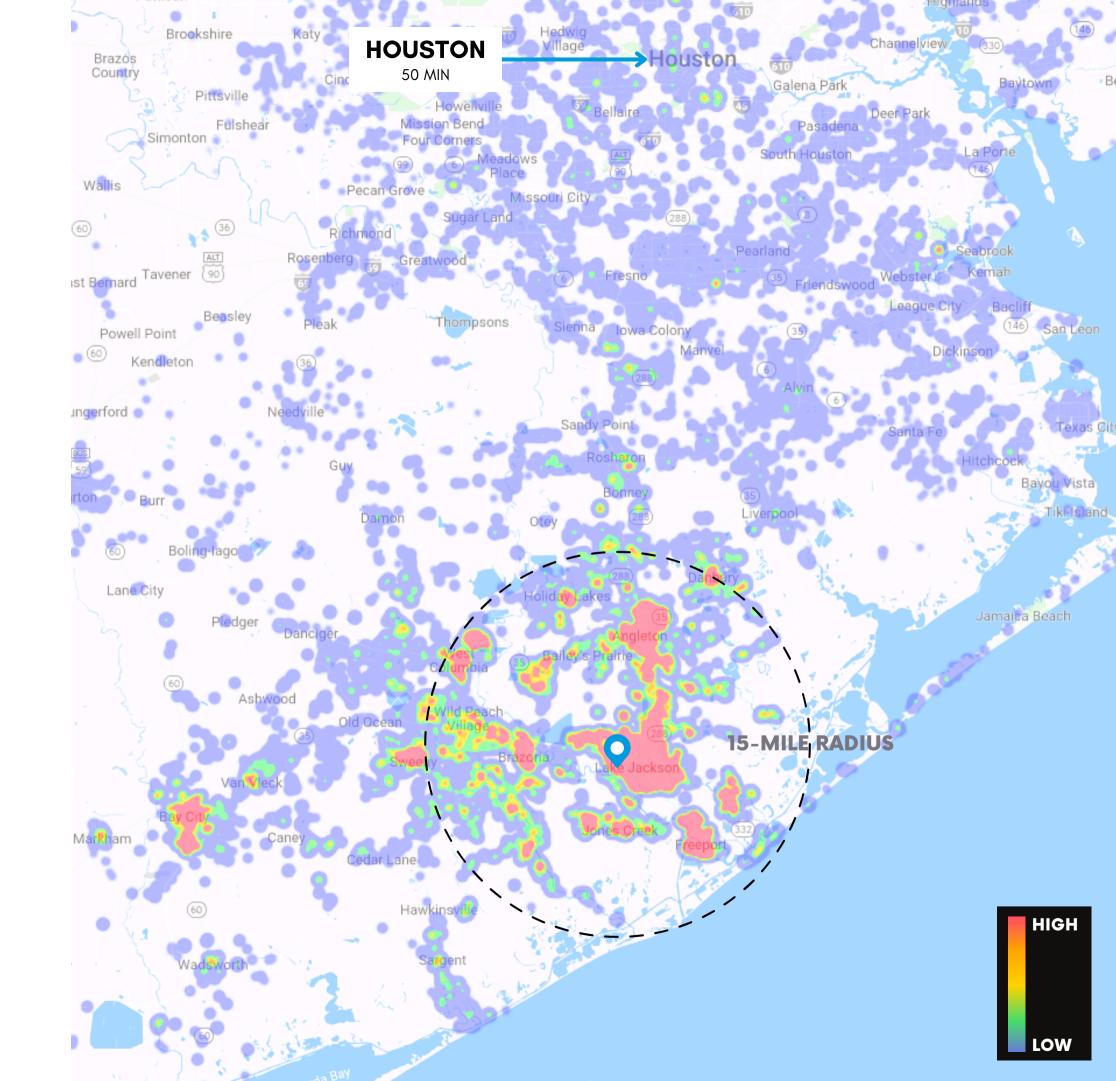

#### **TRUE TRADE AREA DEMOGRAPHICS**

| Population         | 96,838   |
|--------------------|----------|
| Daytime Population | 109,946  |
| Households         | 37,284   |
| Family Households  | 25,157   |
| Average HHI        | \$94,718 |
| College Degree     | 57%      |

## **OUR CORE CUSTOMER**

**DATA BASED ON 5-MILE DEMOGRAPHICS** 