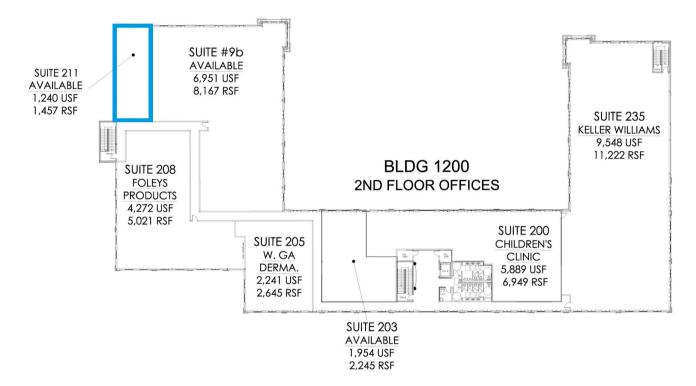

### OFFICE FLOOR PLAN & LOD - SUITE 211

Ashley Park | 354 Newnan Crossing Bypass, Newnan, GA 30265

### OFFICE FLOOR PLAN & LOD - SUITE 9B

Ashley Park | 354 Newnan Crossing Bypass, Newnan, GA 30265

### OFFICE FLOOR PLAN & LOD - SUITE 203

Ashley Park | 354 Newnan Crossing Bypass, Newnan, GA 30265

### **OFFICE FLOOR PLAN & LOD - SUITE 235**

#### **OFFERING SUMMARY**

AVAILABLE: +/- 1,200 USF

+/- 1,954 USF

+/- 6,951 USF

+/- 9,560 USF

LEASE RATE: Inquire

LOT SIZE: +/- 20.93 Acres

BLDG SIZE: +/- 33,758 sf