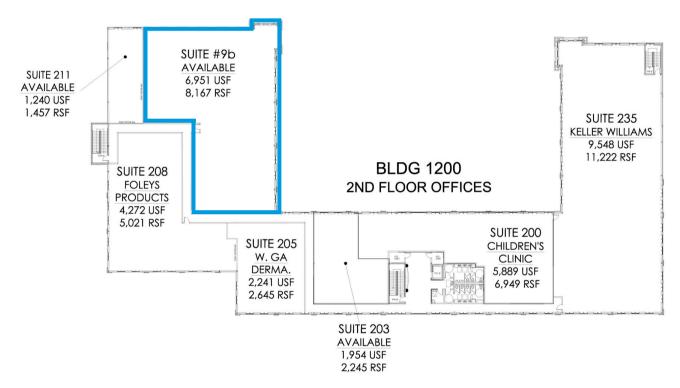

### OFFICE FLOOR PLAN & LOD - SUITE 9B

Ashley Park | 354 Newnan Crossing Bypass, Newnan, GA 30265