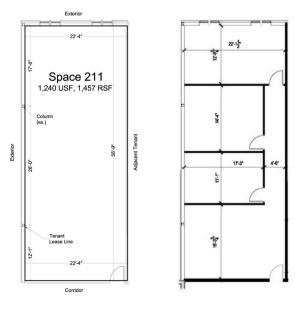

### OFFICE FLOOR PLAN & LOD - SUITE 211

Ashley Park | 354 Newnan Crossing Bypass, Newnan, GA 30265