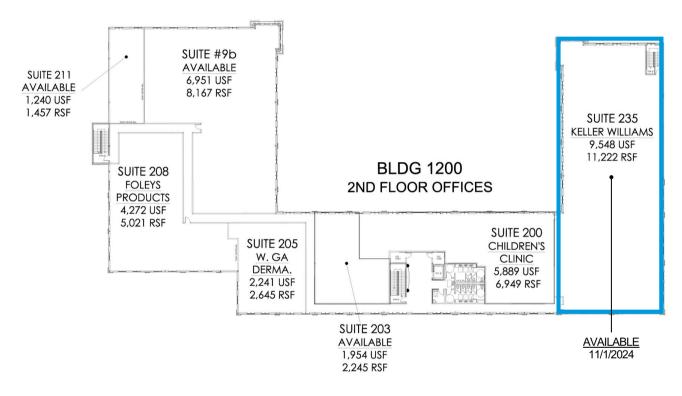

#### PROPERTY HIGHLIGHTS

- +/- 9,560 USF of divisible built-out office space
- +/- 1,954 USF built-out office space
- +/- 1,200 USF built-out office space
- +/- 6,951 USF of divisible shell office space
- Exterior signage available
- Abundant parking
- On-site property management & security
- 4.5M annual visitors & 364,302 daytime population
- 60+ retailers & restaurants- retail is 95% Leased
- Located minutes from I-85