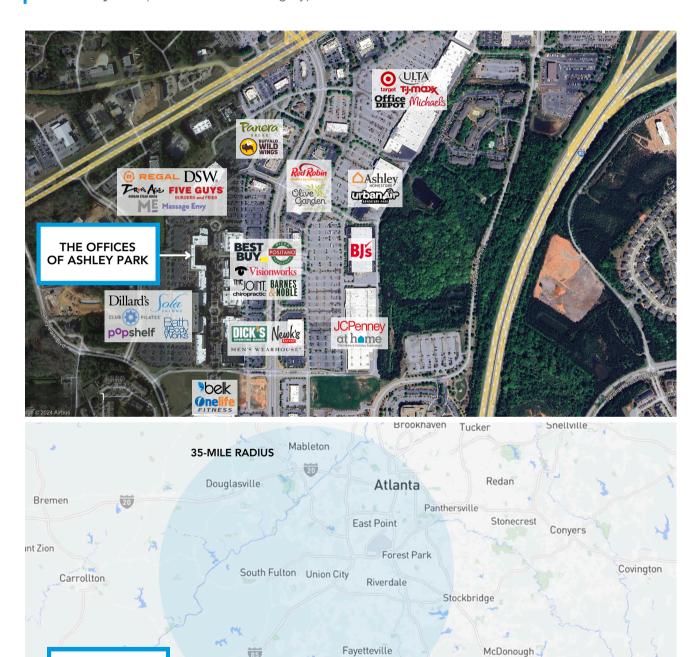

#### PROPERTY HIGHLIGHTS

- +/- 9,560 USF of divisible built-out office space
- +/- 1,954 USF built-out office space
- +/- 1,200 USF built-out office space
- +/- 6,951 USF of divisible shell office space
- Exterior signage available
- Abundant parking
- On-site property management & security
- 4.5M annual visitors & 364,302 daytime population
- 60+ retailers & restaurants- retail is 95% Leased
- Located minutes from I-85

#### PROPERTY OVERVIEW

Ashley Park, located in Newnan, GA, is an upscale destination center just 30 miles south of the Atlanta airport. The center offers an array of uses with class-a office space, shopping, dining, entertainment and beautifully landscaped outdoor areas. The population of Coweta County is expected to increase by an average annual rate of 51% from 2024 to 2050.