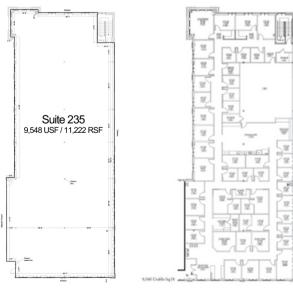

On-site property management & security
- 4.5M annual visitors & 364,302 daytime population
- 60+ retailers & restaurants- retail is 95% Leased
- Located minutes from I-85



Ashley Park | 354 Newnan Crossing Bypass, Newnan, GA 30265





Ashley Park | 354 Newnan Crossing Bypass, Newnan, GA 30265

THE OFFICES

OF ASHLEY PARK



Peachtree City

Newnan

CONTACT

Hampton



Ashley Park | 354 Newnan Crossing Bypass, Newnan, GA 30265

### OFFICE FLOOR PLAN & LOD - SUITE 211







Ashley Park | 354 Newnan Crossing Bypass, Newnan, GA 30265

### OFFICE FLOOR PLAN & LOD - SUITE 9B







Ashley Park | 354 Newnan Crossing Bypass, Newnan, GA 30265

### OFFICE FLOOR PLAN & LOD - SUITE 203







Ashley Park | 354 Newnan Crossing Bypass, Newnan, GA 30265

### **OFFICE FLOOR PLAN & LOD - SUITE 235**