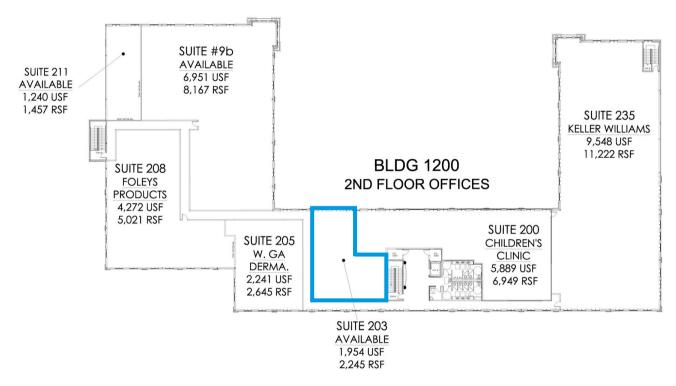

### OFFICE FLOOR PLAN & LOD - SUITE 203

Ashley Park | 354 Newnan Crossing Bypass, Newnan, GA 30265