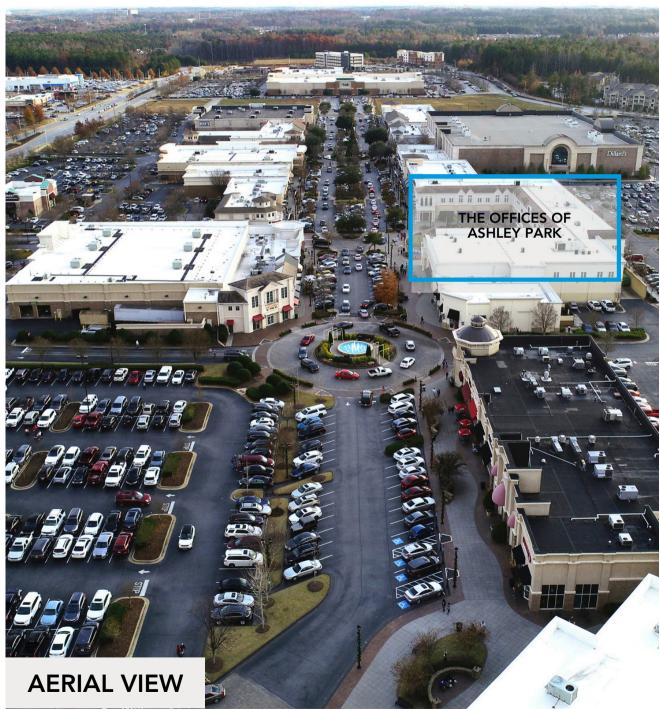

#### PROPERTY OVERVIEW

Ashley Park, located in Newnan, GA, is an upscale destination center just 30 miles south of the Atlanta airport. The center offers an array of uses with class-a office space, shopping, dining, entertainment and beautifully landscaped outdoor areas. The population of Coweta County is expected to increase by an average annual rate of 51% from 2024 to 2050.

ZONING: CCS: Community

Shopping Center

MARKET: Atlanta

SUBMARKET: Coweta/Fayette

TRAFFIC: 90,518+ CPD