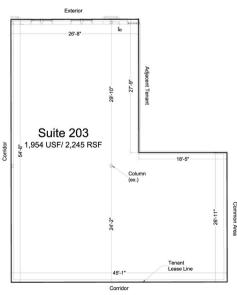

### OFFICE FLOOR PLAN & LOD - SUITE 203

Ashley Park | 354 Newnan Crossing Bypass, Newnan, GA 30265