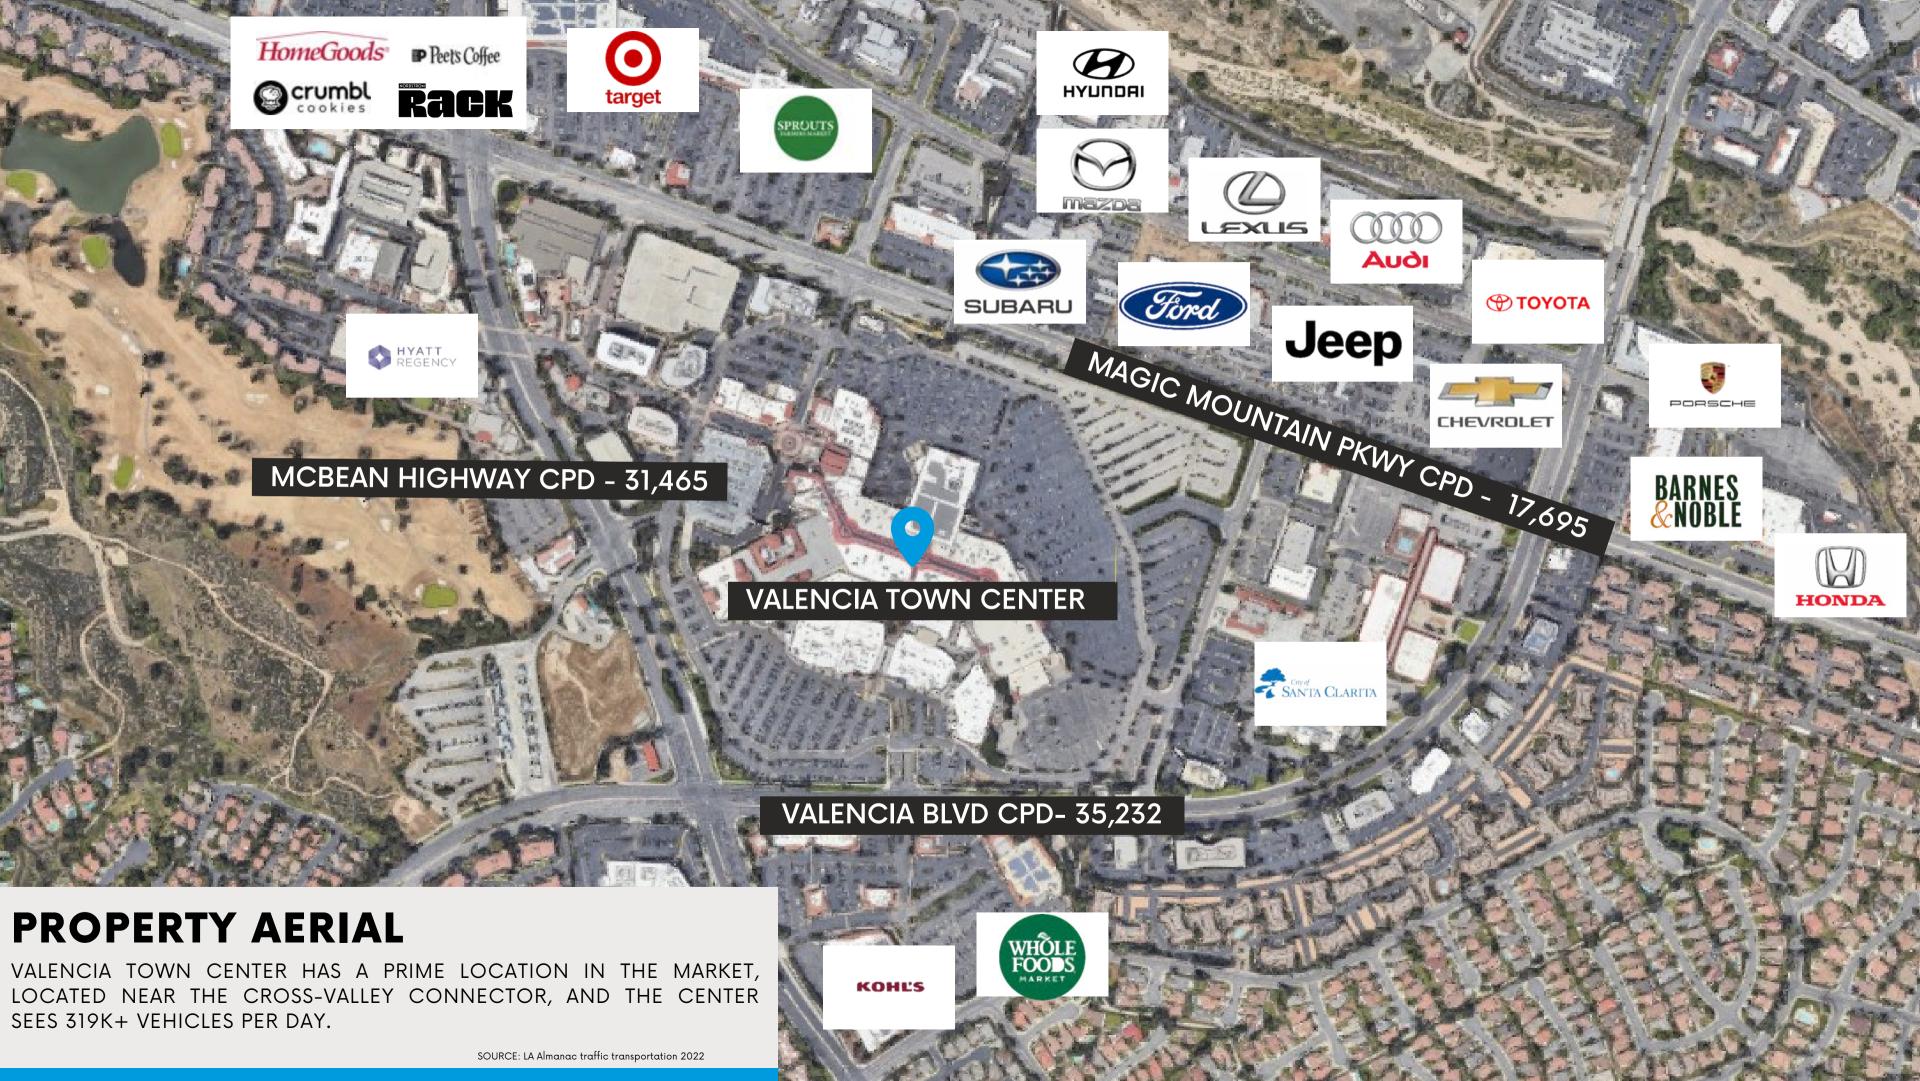

# TRAFFIC DATA

Annual Number of Visits
Annual Avg. Visit Frequency
Avg. Dwell Time

9.6M
6.08
85 MINS

#### TRUE TRADE AREA DEMOGRAPHICS

Population 292K
Daytime Population 306K
Households 90,565
Family Households 69,600
Average HHI \$113,799

60,000+
HOUSEHOLDS
WITHIN 5 MILES OF VALENCIA TOWN CENTER
EARN AN AVERAGE \$127K