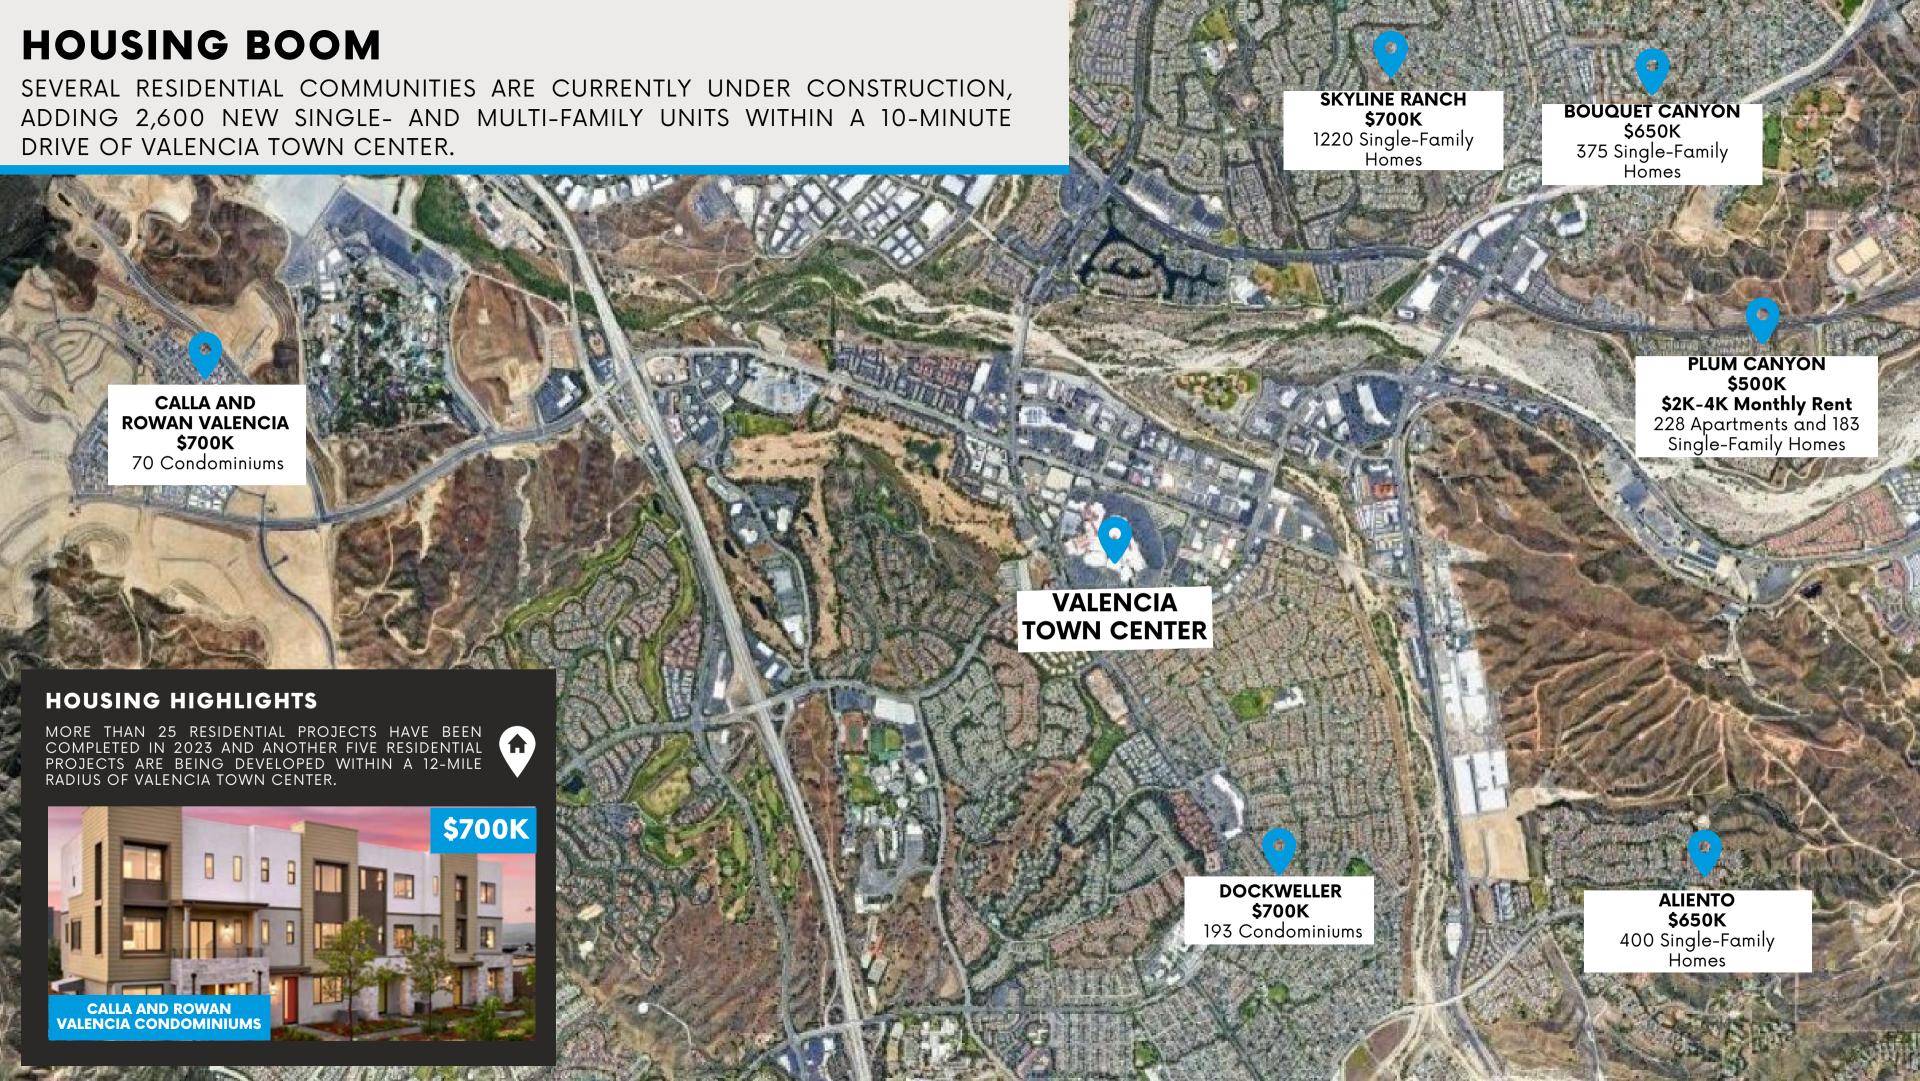

# SANTA CLARITA LOS ANGELES COUNTY

SCHOOLS IN SANTA CLARITA VALLEY RANK AMONG THE TOP 10% IN CALIFORNIA.

SANTA CLARITA OFFERS MORE THAN 100 MILES OF HIKING TRAILS, 36 CITY PARKS AND 12,000 ACRES OF OPEN SPACE READY TO BE EXPLORED.

SANTA CLARITA IS PROJECTED TO HAVE AN **EMPLOYMENT GROWTH RATE OF 35.8%** IN 2023 DUE TO NEW PRIVATE SECTOR JOBS.

SANTA CLARITA IS NAMED THE ENTERTAINMENT CAPITAL OF SILICON VALLEY BY PROVIDING A VARIETY OF ENTERTAINMENT OPTIONS, SUCH AS MUSIC FESTIVALS, MARKETS AND SIX FLAGS MAGIC MOUNTAIN.





MOST
COMFORTABLE
SUMMER CITIES IN
THE UNITED STATES



INCREASE YOY IN
HOME VALUE
APPRECIATION
WITH THE MEDIAN
HOME PRICE \$761K









RANKED IN TOP 30 REGIONAL MALLS IN CALIFORNIA











# TRAFFIC DATA

Annual Number of Visits
Annual Avg. Visit Frequency
Avg. Dwell Time

9.6M
6.08
85 MINS

#### TRUE TRADE AREA DEMOGRAPHICS

Population 292K
Daytime Population 306K
Households 90,565
Family Households 69,600
Average HHI \$113,799

60,000+
HOUSEHOLDS
WITHIN 5 MILES OF VALENCIA TOWN CENTER
EARN AN AVERAGE \$127K





# **OUR CORE CUSTOMER**

DATA BASED ON TRUE TRADE AREA

## **GENERATIONAL BREAKDOWN**

| Gen Alpha   | 21%   |
|-------------|-------|
| Gen Z       | 14.2% |
| Millennials | 22.3% |
| Gen X       | 22.1% |

# **PSYCHOGRAPHICS**

Flourishing Families 18%

Affluent, middle-aged families and couples earning prosperous incomes and living very comfortable, active lifestyles.

Booming with Confidence
Prosperous, established couples in their peak earning years living i