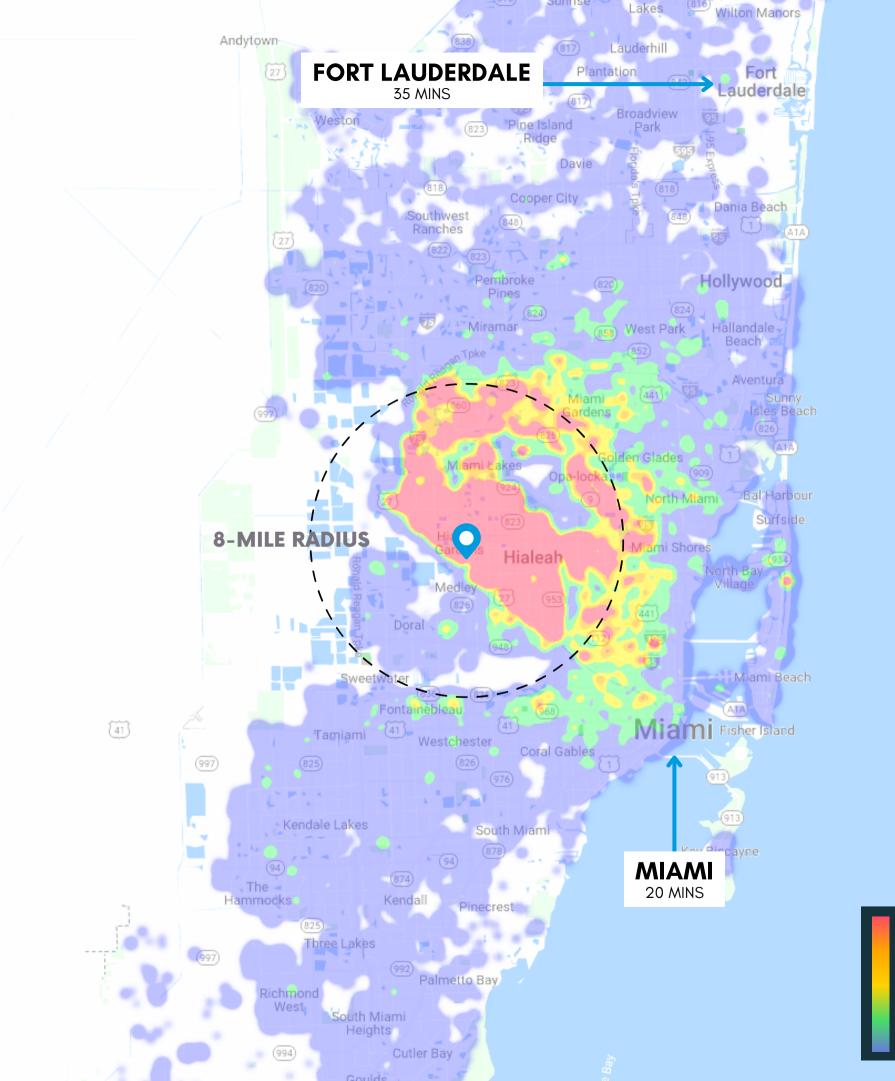

#### TRUE TRADE AREA DEMOGRAPHICS

Population 504,127
Households 156,575
Family Households 113,929
Average HHI \$64,692

# 101,800+ FAMILY HOUSEHOLDS WITHIN 5 MILES OF WESTLAND MALL

1.1X HIGHER THAN THE U.S. AVERAGE

HIGH