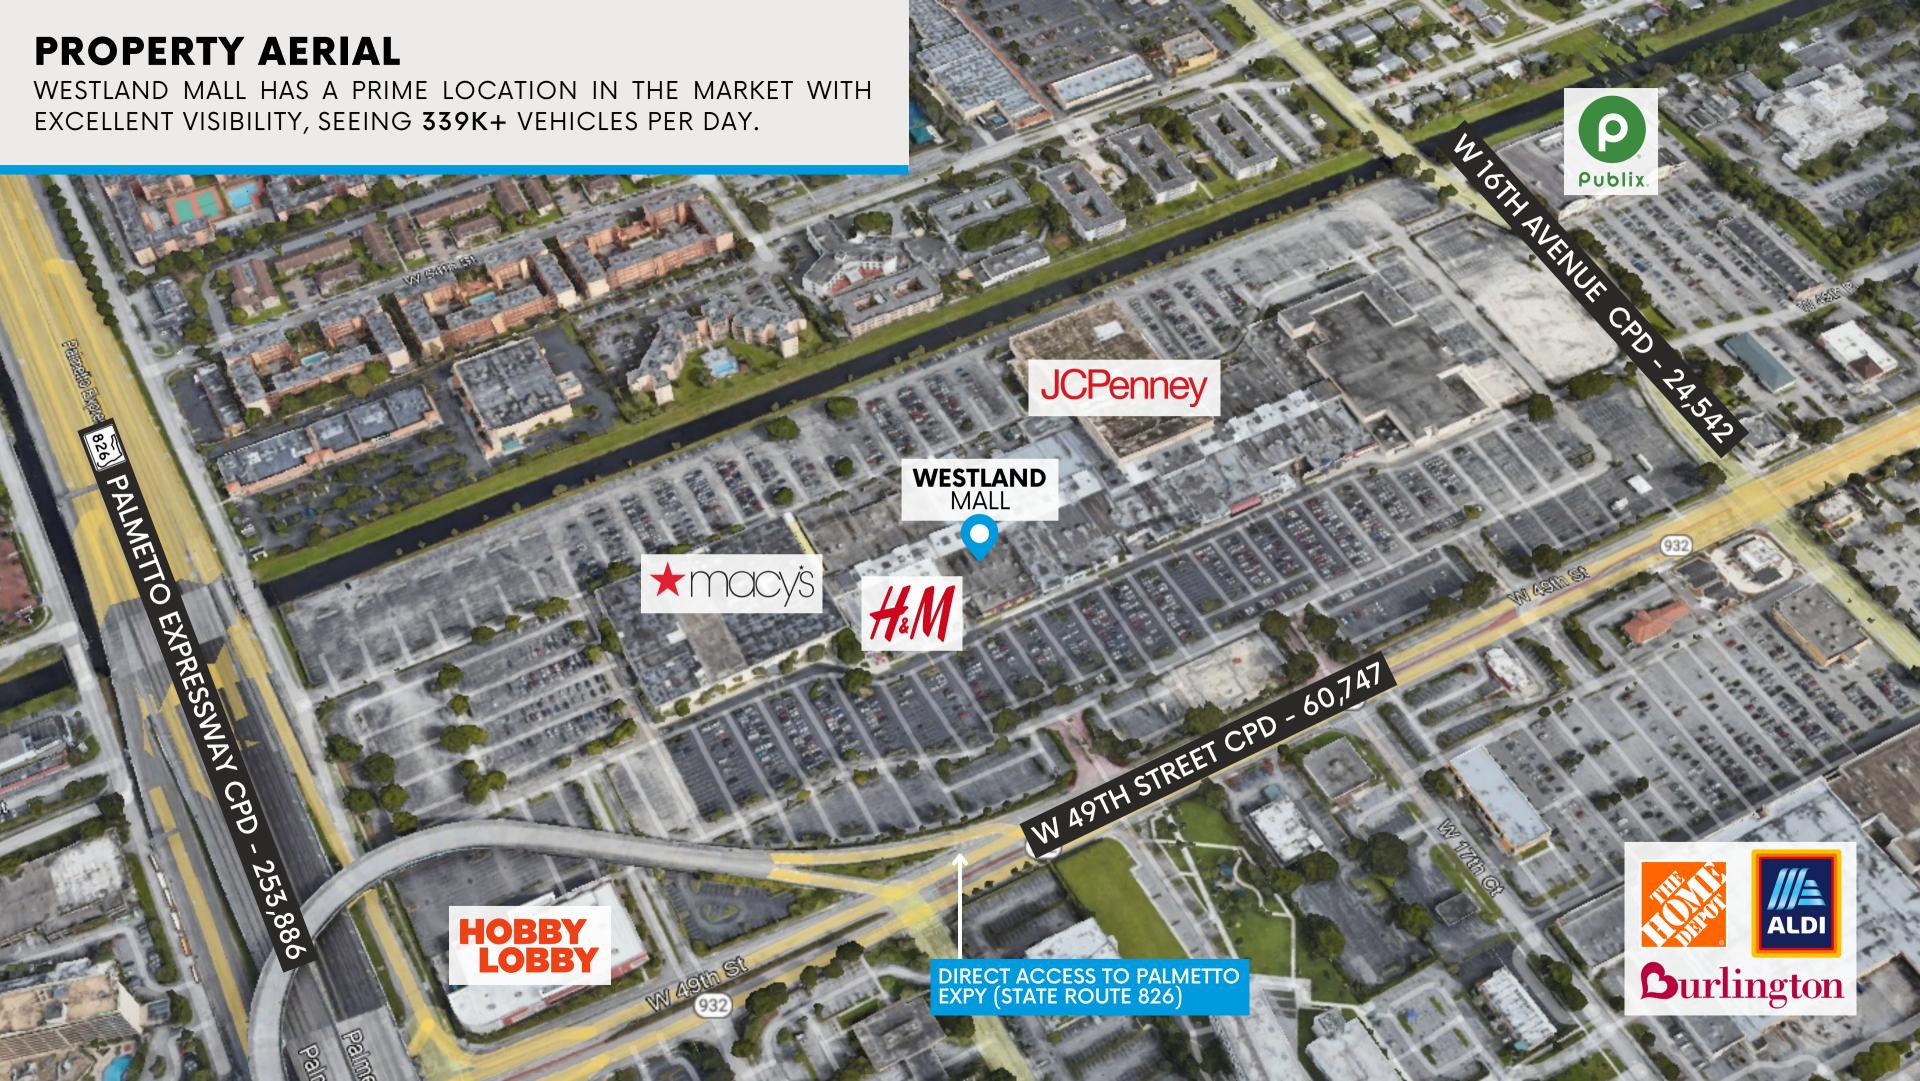

# A POPULATION BOOM

ONE OF THE LARGEST AREAS OF EMPLOYMENT AND ECONOMIC DEVELOPMENT IN MIAMI-DADE COUNTY

THE MOST DENSELY POPULATED CITY IN THE U.S. WITHOUT A SKYSCRAPER AND THE 12TH LARGEST CITY OVERALL.