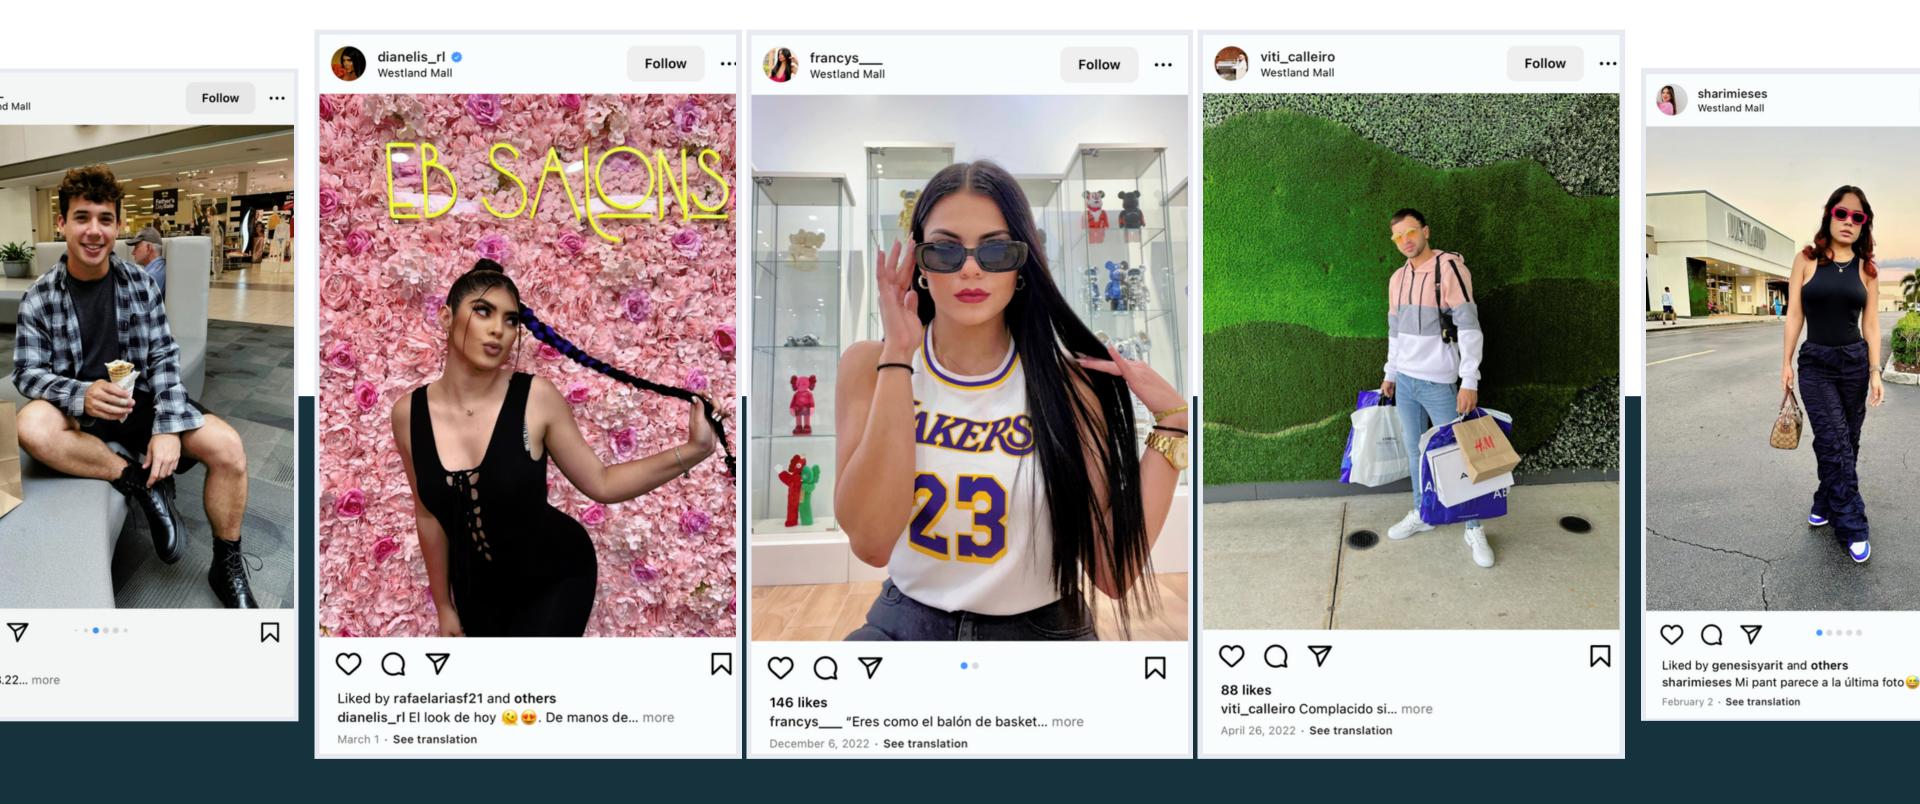

## MORE THAN 20 EVENTS EACH YEAR WITH THOUSANDS OF ATTENDEES

INSTA-WORTHY
MORE THAN 1,000 POSTS ON INSTAGRAM MENTION WESTLAND MALL.