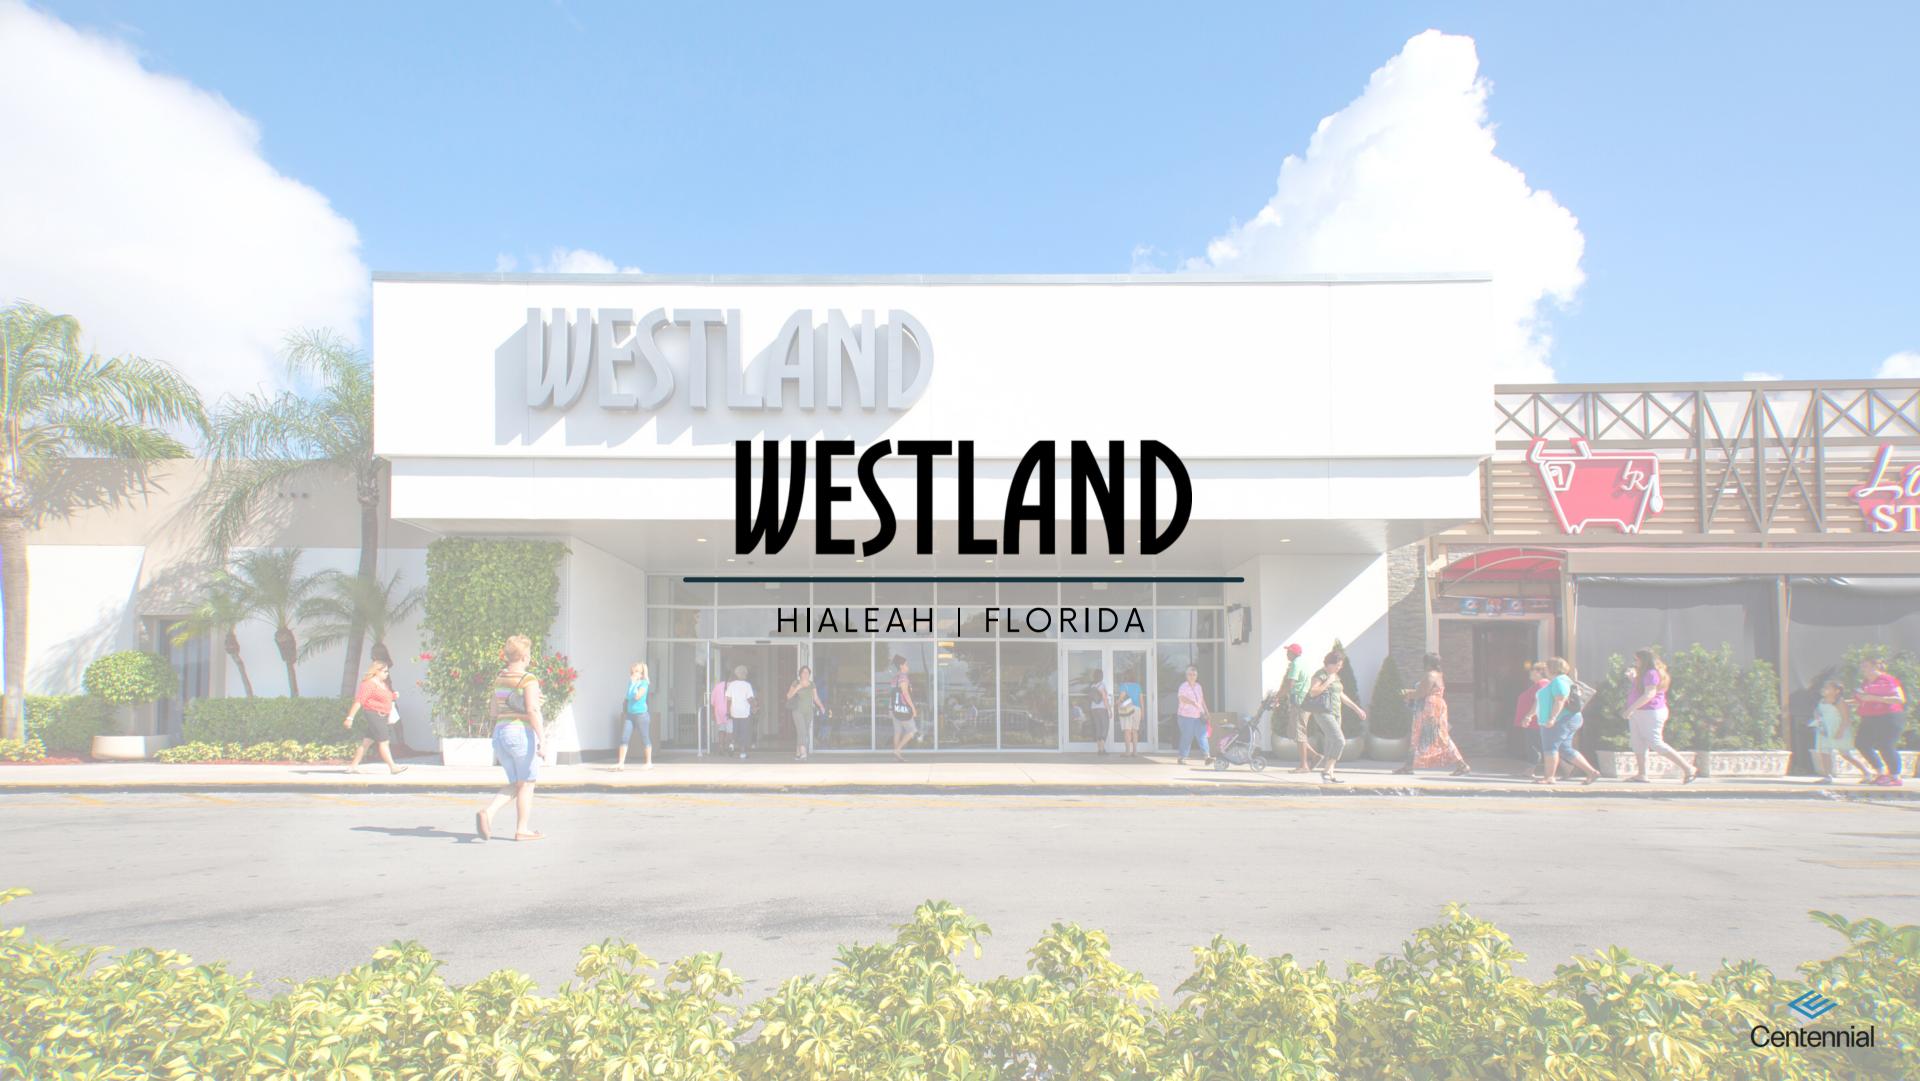

### PROVEN PERFORMANCE

WESTLAND MALL IS HOME TO SOME OF THE TOP-PERFORMING TENANTS IN THE STATE AVERAGING \$733 PSF IN ANNUAL CENTER SALES.

CHILI'S IS RANKED #1 IN SOUTH FLORIDA FOR SALES.

MACY'S IS RANKED #6 OF 33 STORES IN THE ENTIRE STATE FOR VISITS.