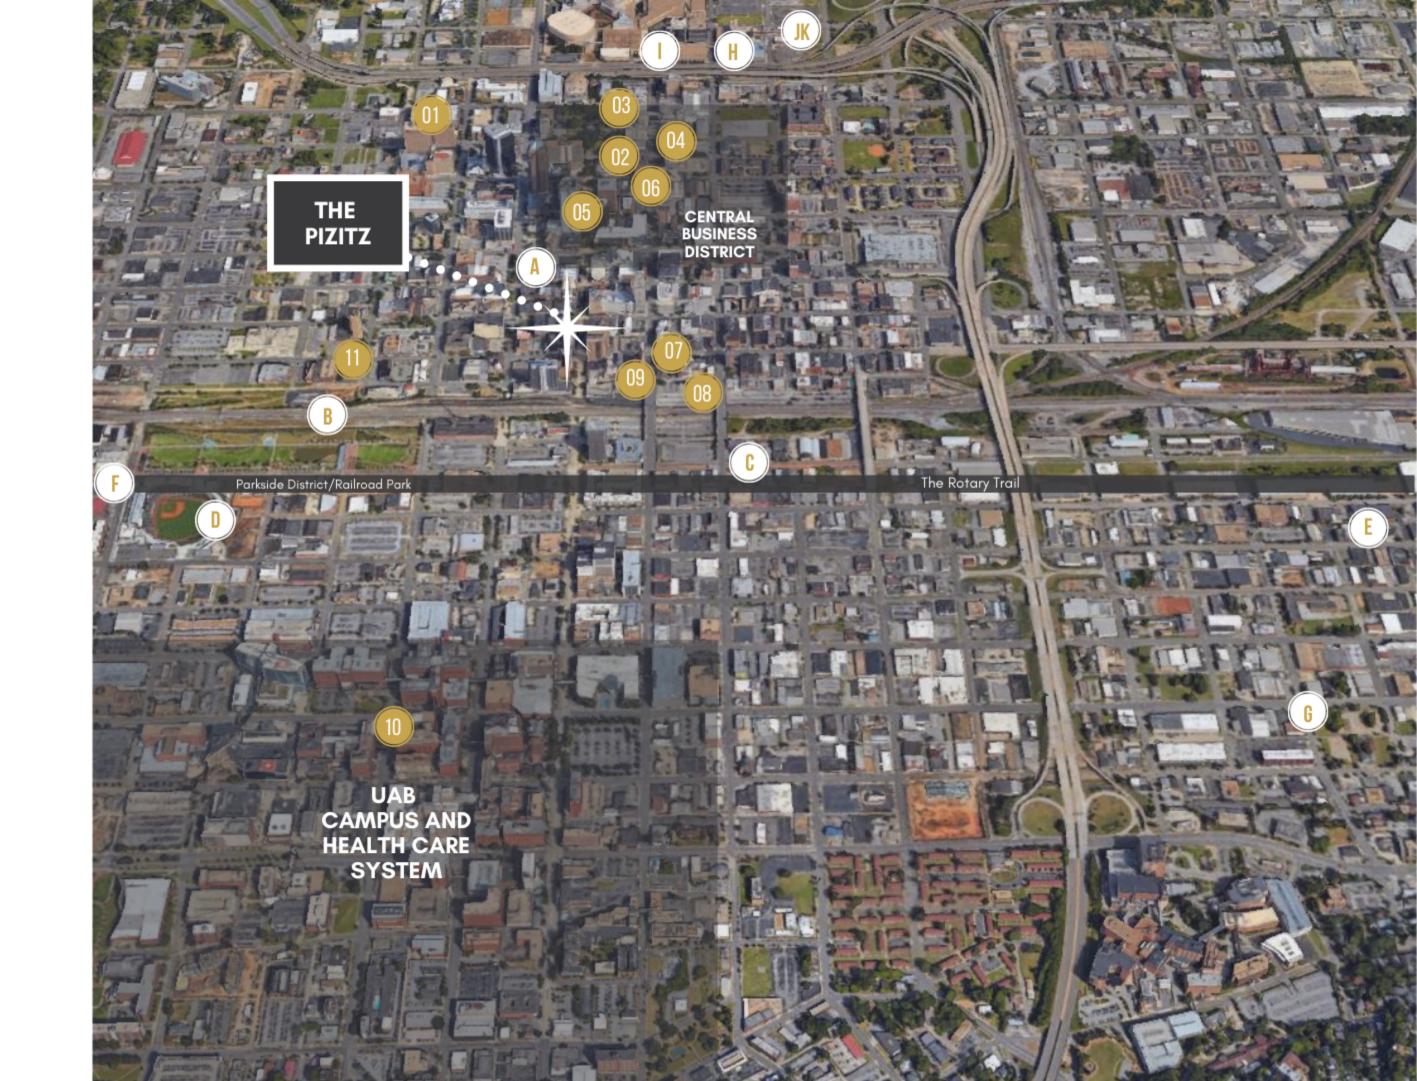

## DOWNTOWN BIRMINGHAM BUSINESSES AND EMPLOYERS

01. ALABAMA POWER: 6,293 EMPLOYEES

02. REGIONS TOWER: 2,642 EMPLOYEES

03. HARBERT CENTER: 1,580 EMPLOYEES

04. THE FINANCAL CENTER: 1,101 EMPLOYEES

O5. ONE FEDERAL PLACE: 1,317 EMPLOYEES

**06.** SHIPT TOWER: 2,830 EMPLOYEES

07. JOHN HAND BUILDING: 300+ EMPLOYEES

08. PNC BUILDING (BBVA): 1,495 EMPLOYEES

09. TWO NORTH BUILDING: 1,069 EMPLOYEES

10. UAB HEALTH CARE: 23,000 EMPLOYEES

11. INNOVATION DEPOT: 500+ EMPLOYEES

#### **DOWNTOWN ATTRACTIONS**

- A. THEATRE DISTRICT / MCWANE SCIENCE CTR
- B. RAILROAD PARK
- C. ROTARY TRAIL
- D. REGIONS FIELD
- E. PEPPER PLACE TO AVONDALE
- F. URBAN SUPPLY DISTRICT
- G. LAKE VIEW DISTRICT
- H. BIRMINGHAM MUSEUM OF ART
- I. BJCC + PROTECTIVE STADIUM
- J. TOP GOLF/UPTOWN