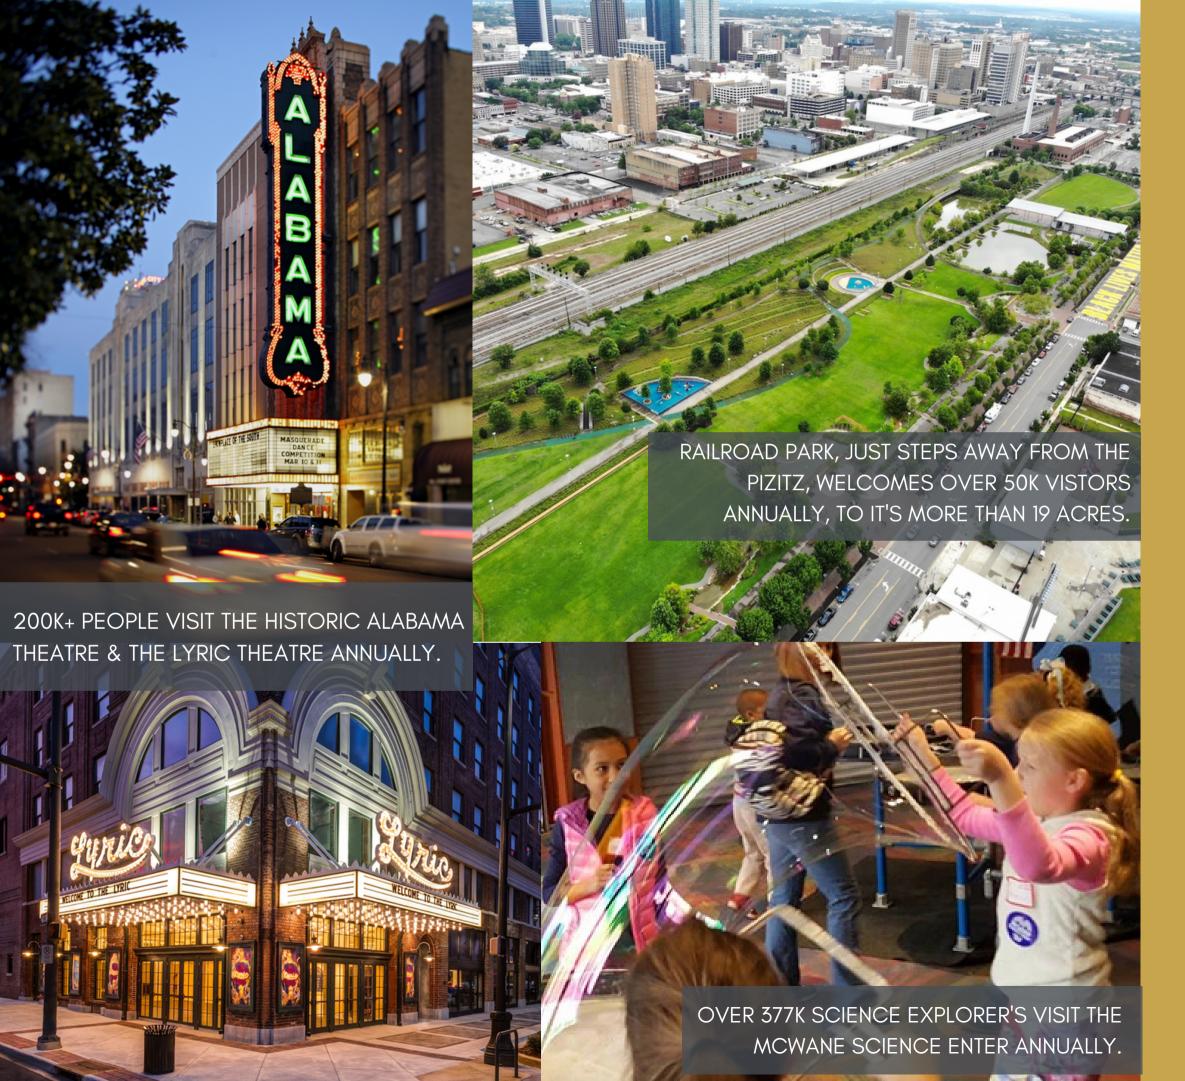

#### **DOWNTOWN ATTRACTIONS**

- A. THEATRE DISTRICT / MCWANE SCIENCE CTR
- B. RAILROAD PARK
- C. ROTARY TRAIL
- D. REGIONS FIELD
- E. PEPPER PLACE TO AVONDALE
- F. URBAN SUPPLY DISTRICT
- G. LAKE VIEW DISTRICT
- H. BIRMINGHAM MUSEUM OF ART
- I. BJCC + PROTECTIVE STADIUM
- J. TOP GOLF/UPTOWN