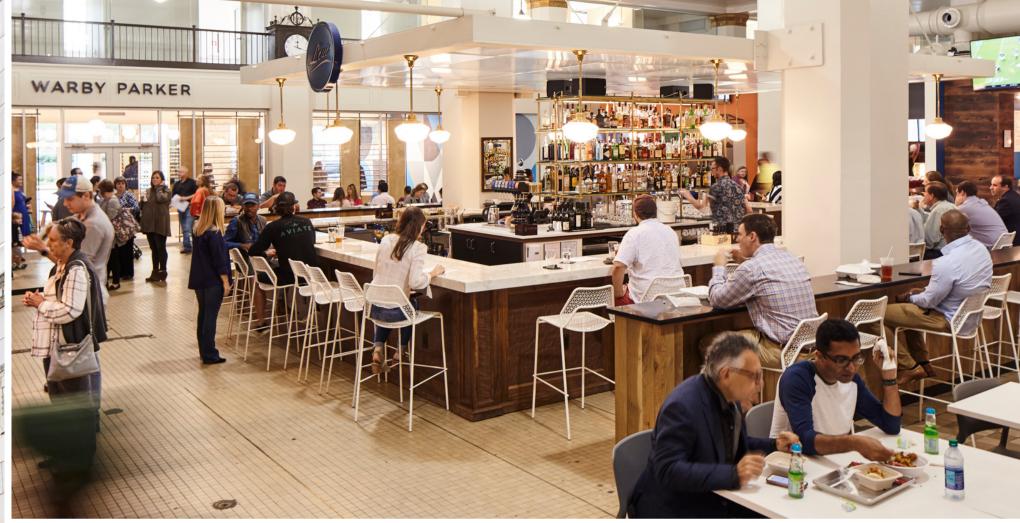

OAD PARK
- C. ROTARY TRAIL
- D. REGIONS FIELD
- E. PEPPER PLACE TO AVONDALE
- F. URBAN SUPPLY DISTRICT
- G. LAKE VIEW DISTRICT
- H. BIRMINGHAM MUSEUM OF ART
- I. BJCC + PROTECTIVE STADIUM
- J. TOP GOLF/UPTOWN





THE PIZITZ IS HOME TO
OVER 200 RESIDENTS AND
IS A PET FRIENDLY
COMMUNITY.





ON-SITE, DESIGNATED COVERED PARKING





143

ONE AND
TWO BEDROOM
UNITS





ROOFTOP FEATURES:
POOL LOUNGE
RECREATIONAL GAMES
FITNESS STUDIO
LOCKER ROOMS
EVENT SPACE

## THE PIZITZ FOOD HALL









































DOUGH BOY
PIZZA CO













### **AWARDS AND CERTIFCATIONS**



2019 DESIGN AND DEVELOPMENT AWARD





2019 BEST REALIZATION OF UPSIDE POTENTIAL IN A HISTORICAL BUILDING





2019 ALABAMA DEVELOPMENT OF EXCELLENCE



2019 BEST IN REAL ESTATE FOR SIDEWALK CINEMA













# CREATING PLACES PEOPLE LOVE





ill\_will\_g

Birmingham, Alabama







#### **GENERAL LEASING**

DEEDEE SHASHY
DSHASHY@CENTENNIALREC.COM
205.795.4144

#### LOCAL LEASING & BUSINESS DEVELOPMENT

MATTHEW HAMMONT
MHAMMONT@CENTENNIALREC.COM
770.315.2843