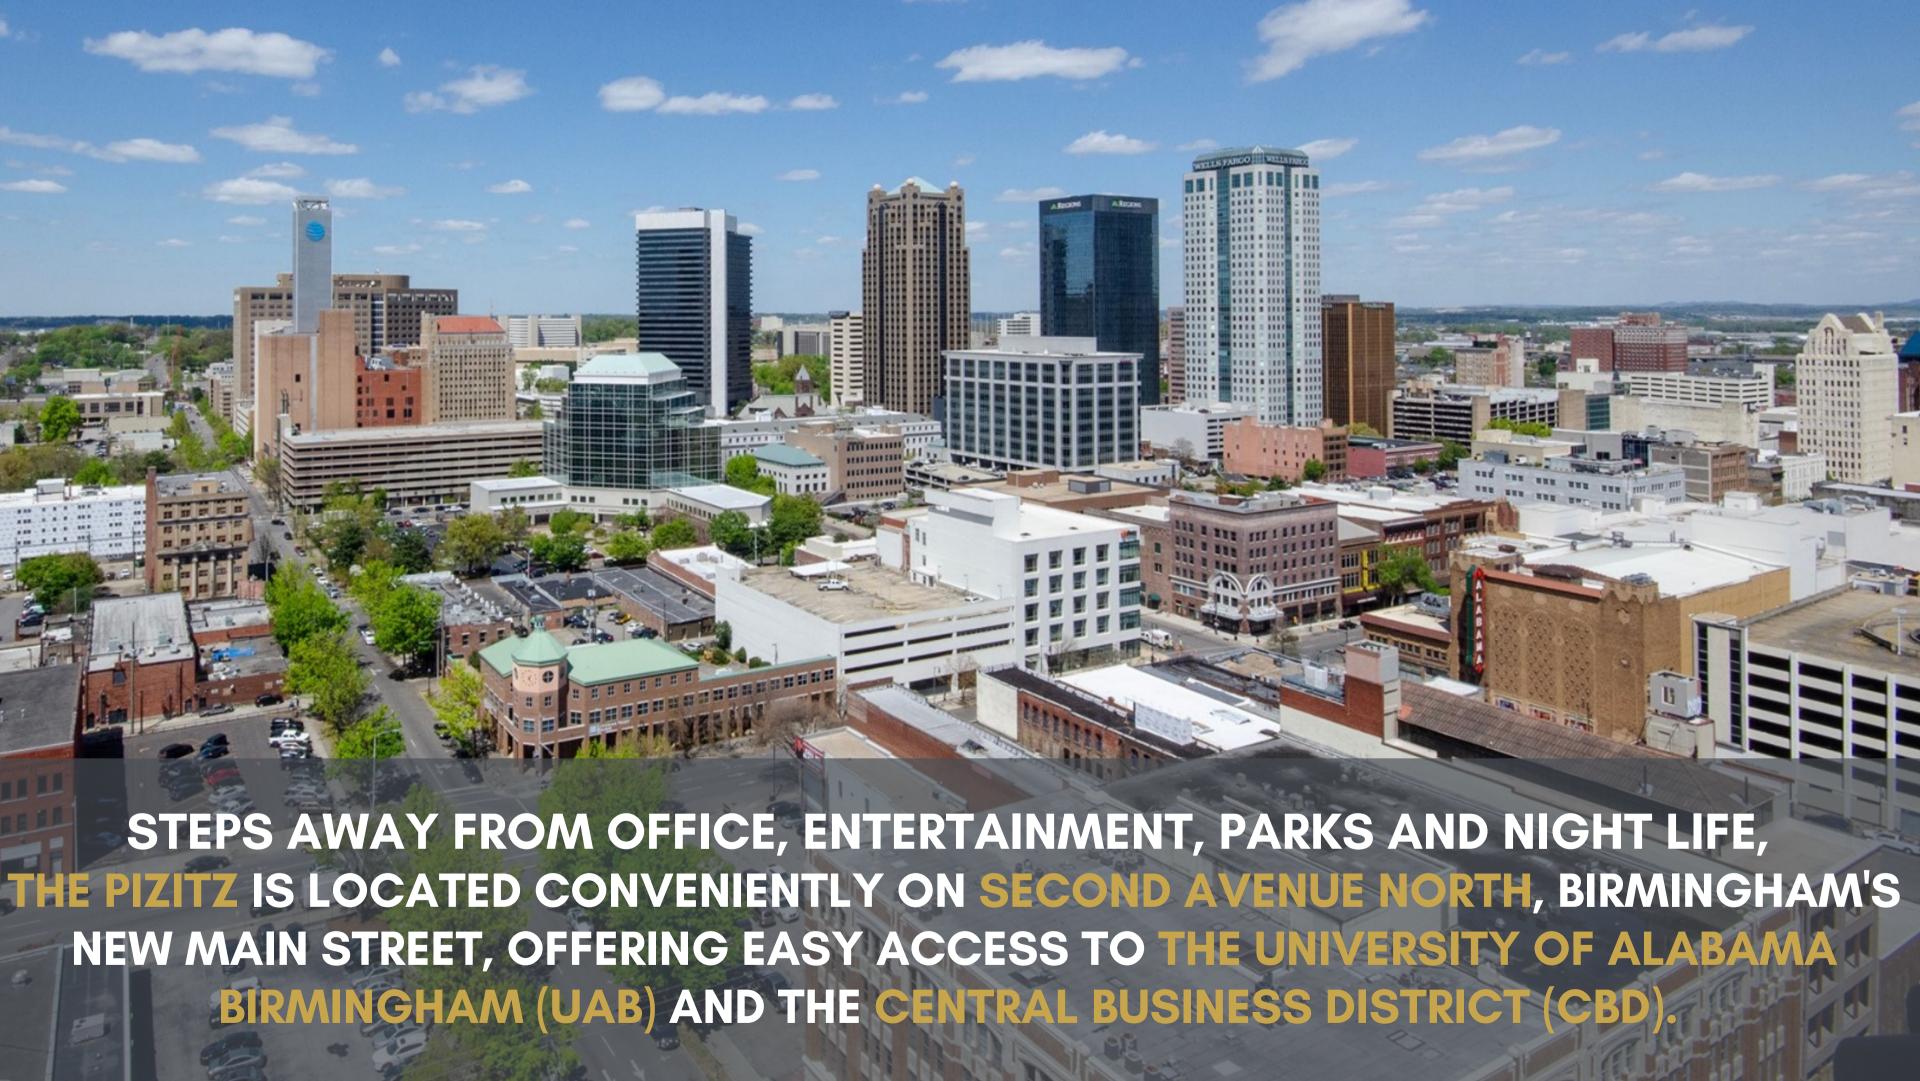

#### **DOWNTOWN ATTRACTIONS**

- A. THEATRE DISTRICT / MCWANE SCIENCE CTR
- B. RAILROAD PARK
- C. ROTARY TRAIL
- D. REGIONS FIELD
- E. PEPPER PLACE TO AVONDALE
- F. URBAN SUPPLY DISTRICT
- G. LAKE VIEW DISTRICT
- H. BIRMINGHAM MUSEUM OF ART
- I. BJCC + PROTECTIVE STADIUM
- J. TOP GOLF/UPTOWN