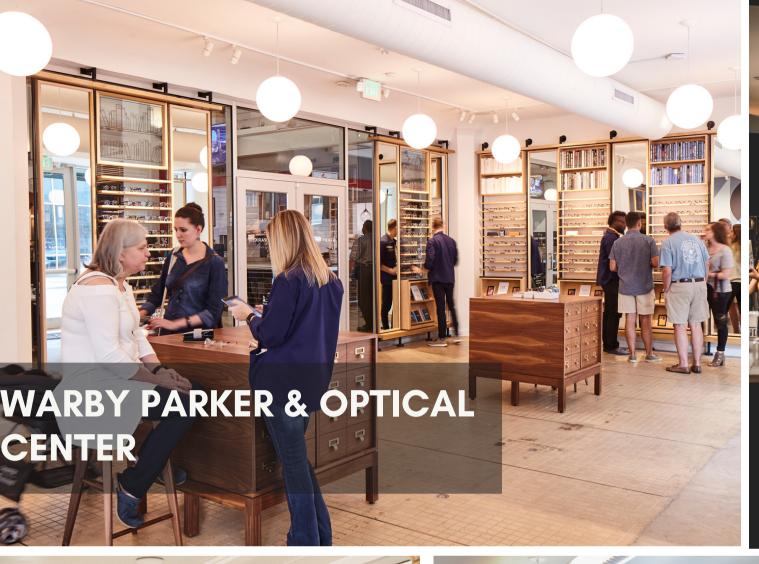

EMPLOYEES

08. PNC BUILDING (BBVA): 1,495 EMPLOYEES

09. TWO NORTH BUILDING: 1,069 EMPLOYEES

10. UAB HEALTH CARE: 23,000 EMPLOYEES

11. INNOVATION DEPOT: 500+ EMPLOYEES

#### **DOWNTOWN ATTRACTIONS**

- A. THEATRE DISTRICT / MCWANE SCIENCE CTR
- B. RAILROAD PARK
- C. ROTARY TRAIL
- D. REGIONS FIELD
- E. PEPPER PLACE TO AVONDALE
- F. URBAN SUPPLY DISTRICT
- G. LAKE VIEW DISTRICT
- H. BIRMINGHAM MUSEUM OF ART
- I. BJCC + PROTECTIVE STADIUM
- J. TOP GOLF/UPTOWN





THE PIZITZ IS HOME TO
OVER 200 RESIDENTS AND
IS A PET FRIENDLY
COMMUNITY.





ON-SITE, DESIGNATED COVERED PARKING





143

ONE AND
TWO BEDROOM
UNITS





ROOFTOP FEATURES:
POOL LOUNGE
RECREATIONAL GAMES
FITNESS STUDIO
LOCKER ROOMS
EVENT SPACE

## THE PIZITZ FOOD HALL









































DOUGH BOY
PIZZA CO













### **AWARDS AND CERTIFCATIONS**



2019 DESIGN AND DEVELOPMENT AWARD





2019 BEST REALIZATION OF UPSIDE POTENTIAL IN A HISTORICAL BUILDING





2019 ALABAMA DEVELOPMENT OF EXCELLENCE



2019 BEST IN REAL ESTATE FOR SIDEWALK CINEMA













# CREATING PLACES PEOPLE LOVE





ill\_will\_g

Birmingham, Alabama







#### **GENERAL LEASING**

DEEDEE SHASHY
DSHASHY@CENTENNIALREC.COM
205.795.4144

#### LOCAL LEASING & BUSINESS DEVELOPMENT

MATTHEW HAMMONT
MHAMMONT@CENTENNIALREC.COM
770.315.2843