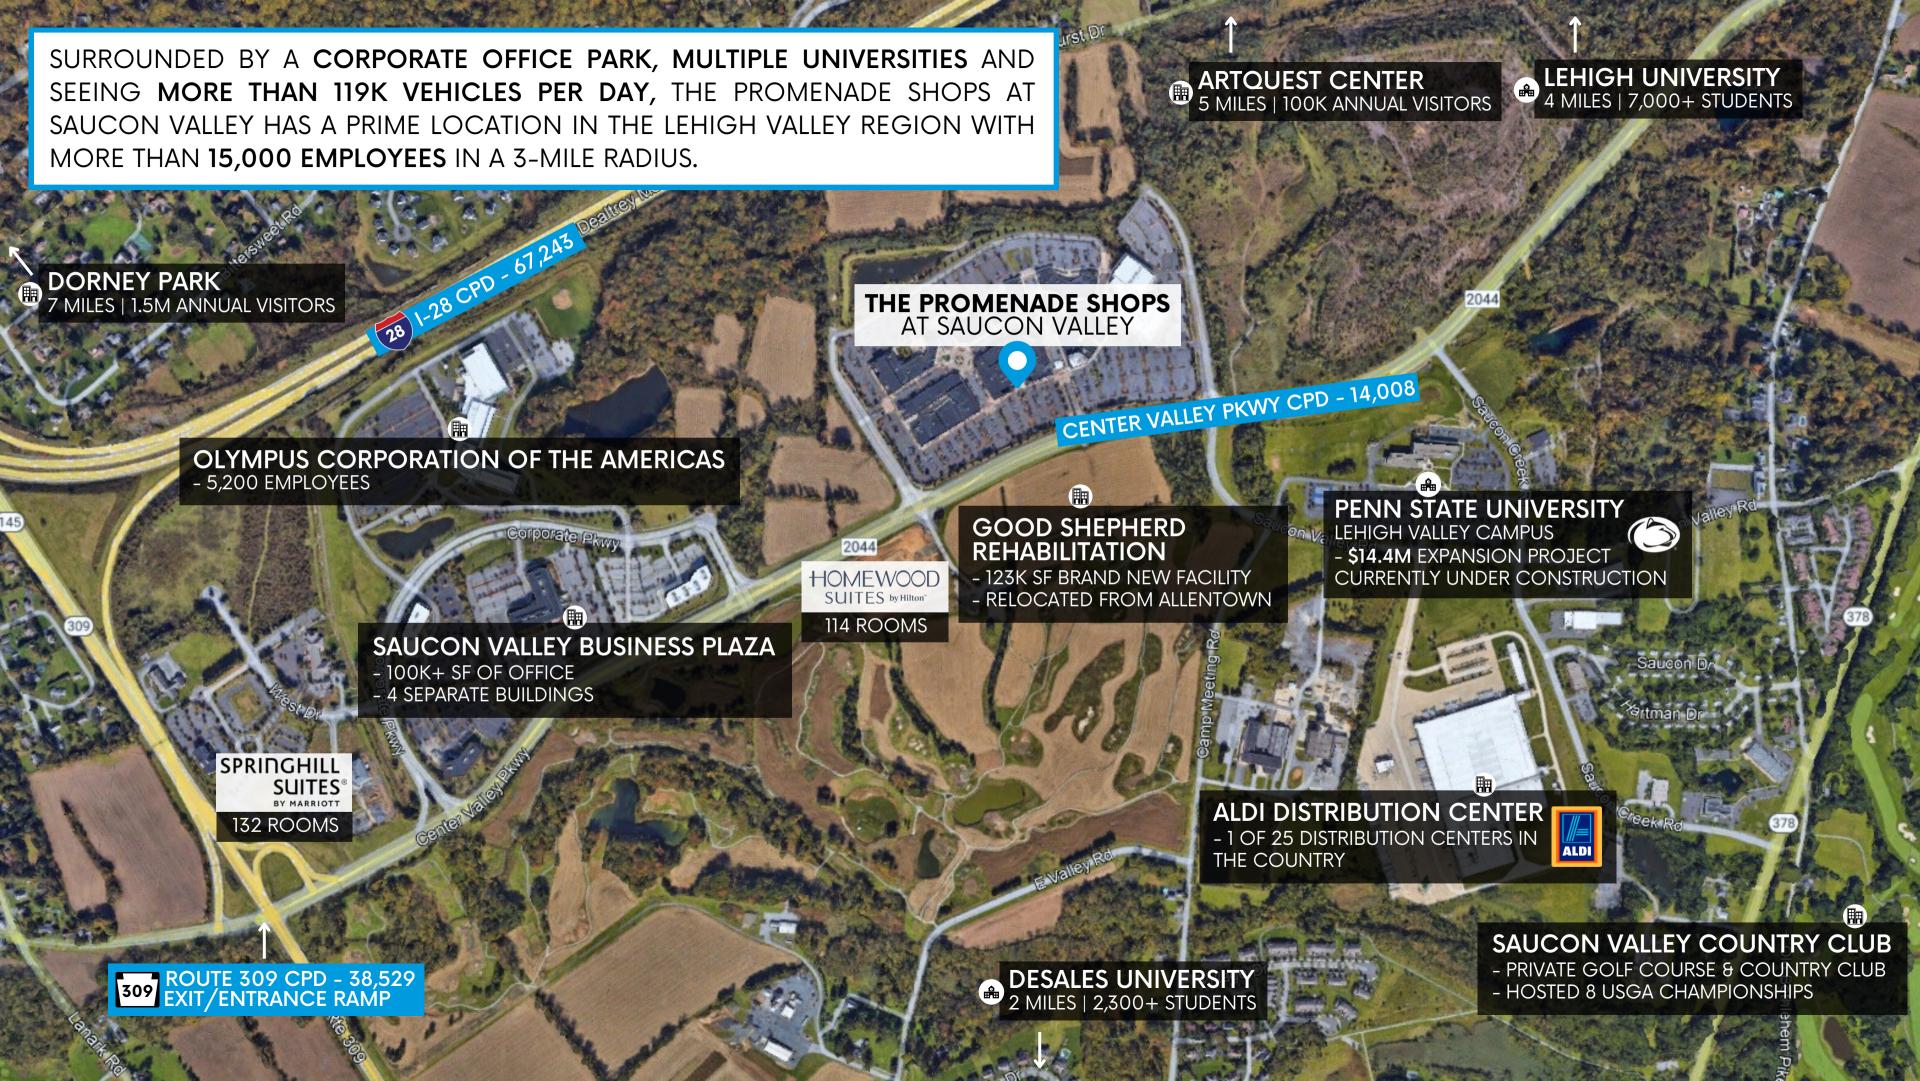

#### THE LEHIGH VALLEY

### A BOOMING MARKET

THE LEHIGH VALLEY RANKS AMONG THE **TOP 25% FASTEST GROWING REGIONS** IN THE ENTIRE NATION.

THIS REGION HOLDS THE **FASTEST GROWTH RATE STATE-WIDE FOR YOUNG ADULTS** AGES 18-34.

WITHIN A 20 MILE RADIUS, THERE ARE 11 HIGHER EDUCATION INSTITUTIONS INCLUDING NATIONALLY RANKED LEHIGH UNIVERSITY AND PENNSYLVANIA STATE UNIVERSITY LEHIGH CAMPUS.

DORNEY PARK & WILDWATER KINGDOM, A 10 MINUTE DRIVE FROM THE PROMENADE, SEES **1.5M+ ANNUAL VISITORS**.

MUSIKFEST, NAMED THE #1 MUSIC FESTIVAL IN NORTH AMERICA ATTRACTING 1.24M ANNUAL VISITORS, IS HOSTED JUST 5 MILES FROM THE PROMENADE.