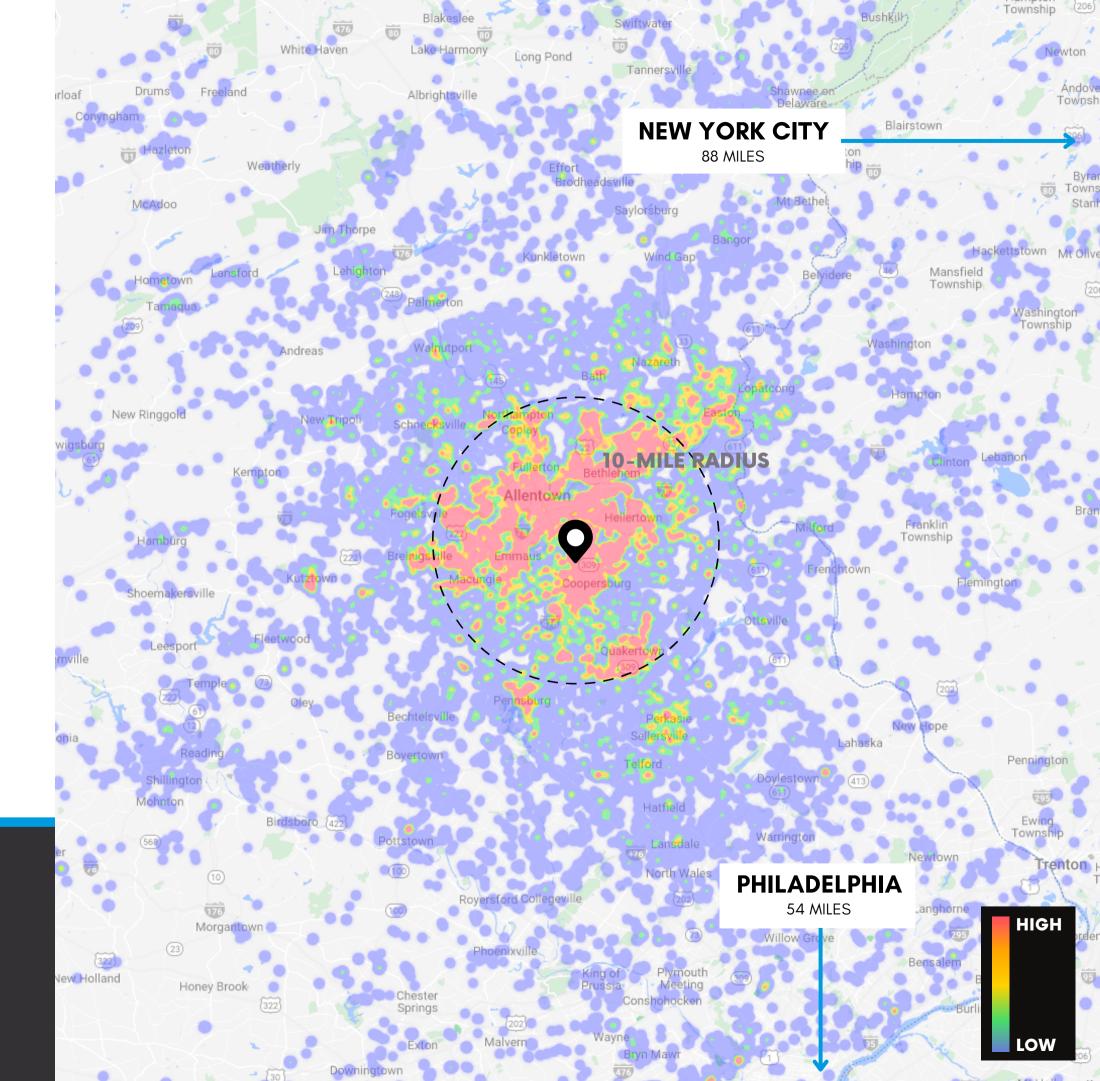

### A BOOMING MARKET

THE LEHIGH VALLEY RANKS AMONG THE **TOP 25% FASTEST GROWING REGIONS** IN THE ENTIRE NATION.

THIS REGION HOLDS THE **FASTEST GROWTH RATE STATE-WIDE FOR YOUNG ADULTS** AGES 18-34.

WITHIN A 20 MILE RADIUS, THERE ARE 11 HIGHER EDUCATION INSTITUTIONS INCLUDING NATIONALLY RANKED LEHIGH UNIVERSITY AND PENNSYLVANIA STATE UNIVERSITY LEHIGH CAMPUS.

16.1M

ANNUAL TOURISTS
WITH \$208M
ECONOMIC IMPACT

\$42.9B
IN TOTAL ANNUAL ECONOMIC OUTPUT