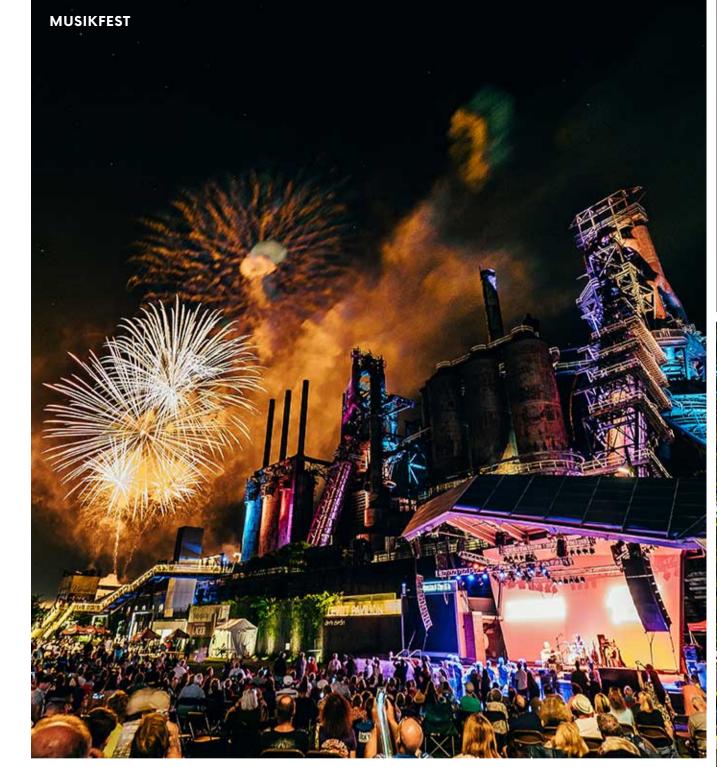

DORNEY PARK & WILDWATER KINGDOM, A 10 MINUTE DRIVE FROM THE PROMENADE, SEES **1.5M+ ANNUAL VISITORS**.

MUSIKFEST, NAMED THE #1 MUSIC FESTIVAL IN NORTH AMERICA ATTRACTING 1.24M ANNUAL VISITORS, IS HOSTED JUST 5 MILES FROM THE PROMENADE.

## MORE THAN 50 EVENTS EACH YEAR WITH THOUSANDS OF ATTENDEES