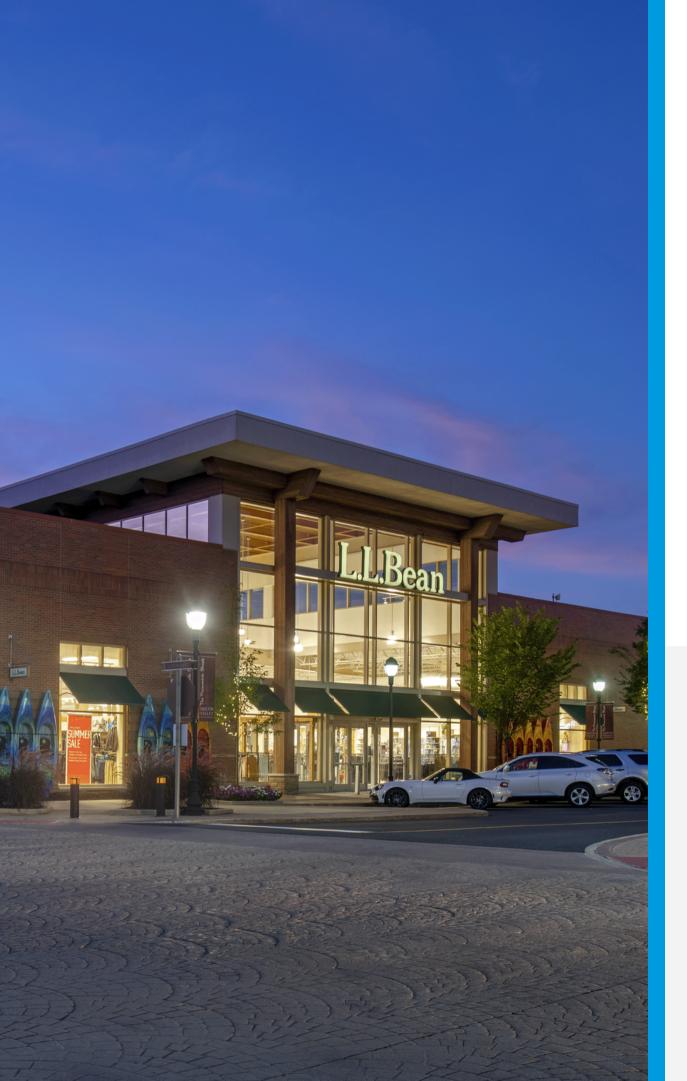

MORE THAN 10 BRANDS ARE EXCLUSIVE TO THE MARKET, INCLUDING L.L. BEAN AND THE FRESH MARKET.

WITH HIGHLY ACCLAIMED DINING, SUCH AS TOP CUT STEAK HOUSE, THE CENTER SEES \$43M IN ANNUAL F&B SALES.

AMC REMAINS THE **HIGHEST GROSSING THEATER IN THE LEHIGH VALLEY** FOR 11 CONSECUTIVE YEARS AND **RANKS #3 OF 19** AMC'S IN THE STATE.

L.L. BEAN
#1 IN THE STATE
BASED ON VISITS

TOP 4% IN STATE
BASED ON VISTS