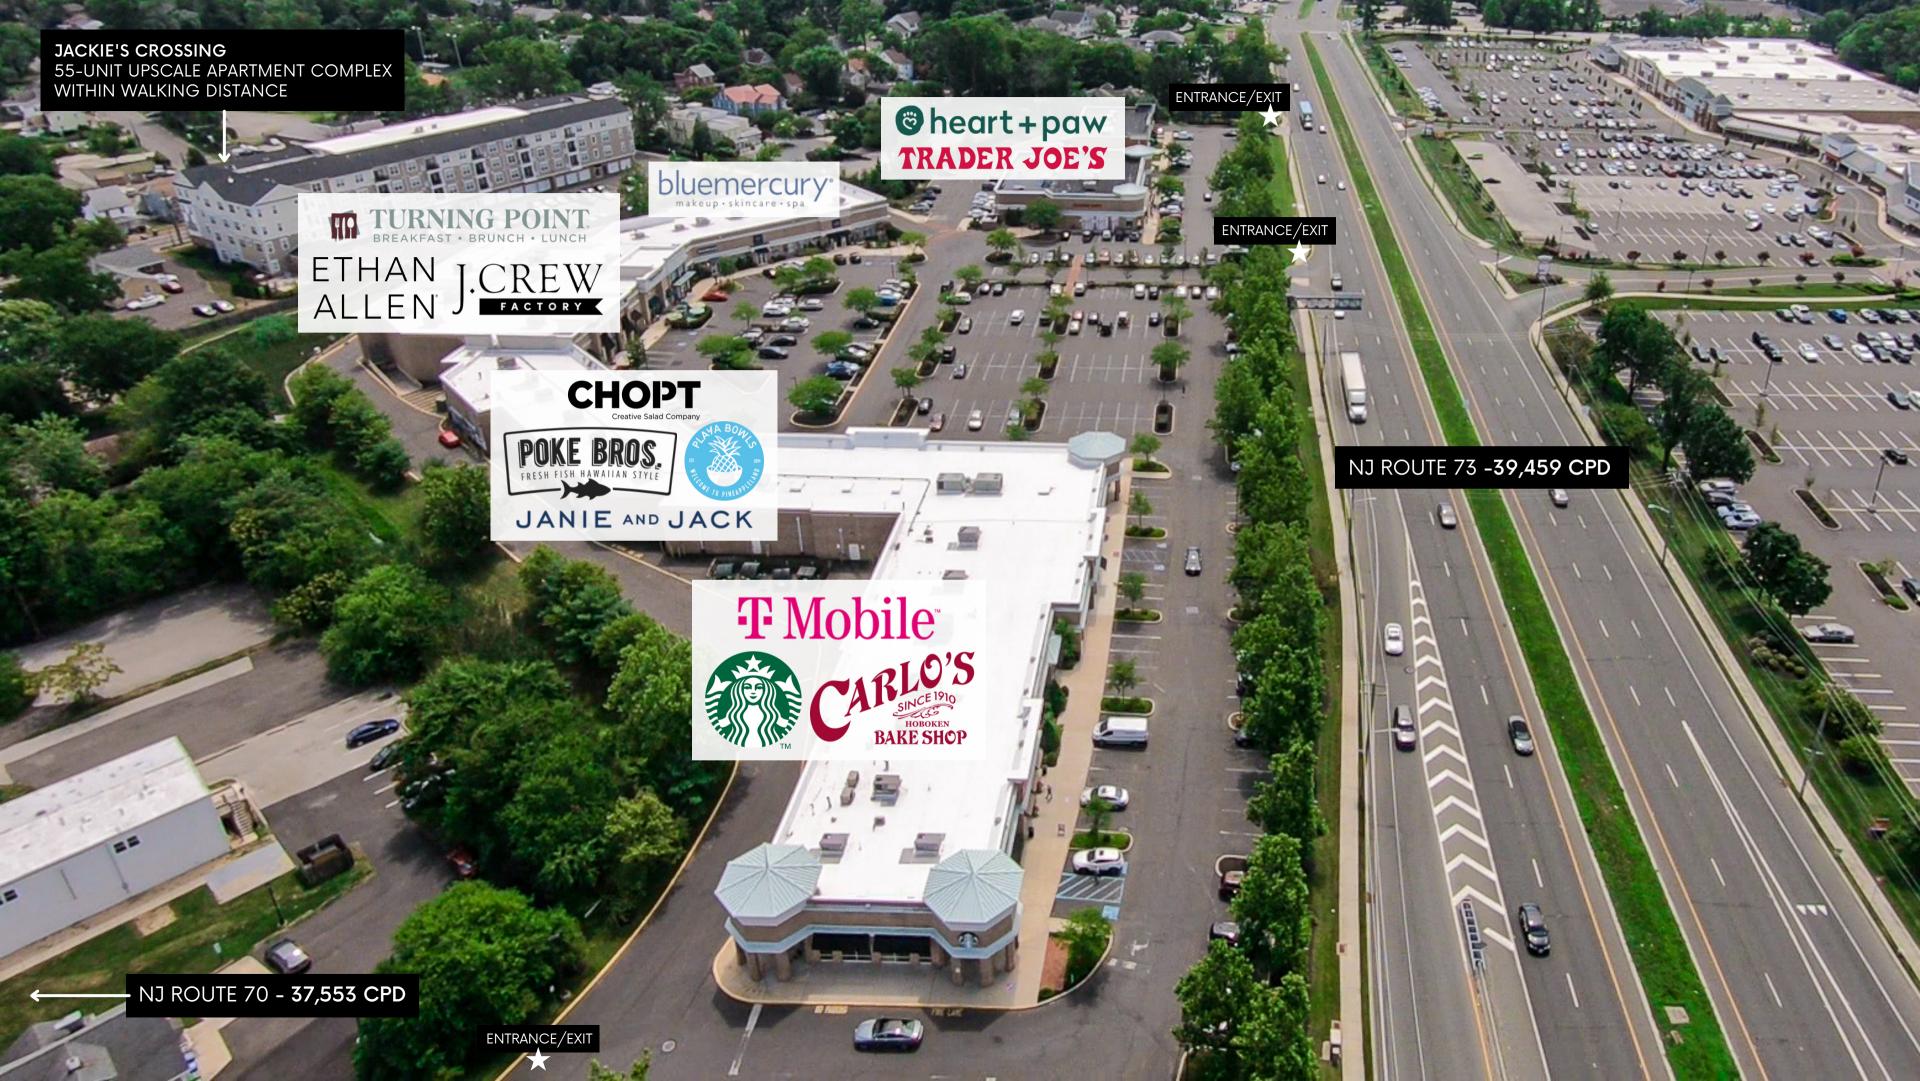

# PROVEN PERFORMANCE & EXCLUSIVITY

THE **ONLY** CARLO'S BAKERY IN SOUTH JERSEY AND **ONE OF TWO** IN THE STATE-SECOND NJ LOCATION IS 85 MILES AWAY.

MOD PIZZA IS **ONE OF TWO** LOCATIONS IN THE STATE.

IN 2023, J.SUITES OPENED ITS FLAGSHIP LOCATION.

#### **EXCLUSIVE RETAILERS COMING SOON:**

TACORIA WILL BE THE **ONLY LOCATION** IN SOUTH JERSEY- THE CLOSEST NJ LOCATION IS 45 MILES AWAY.

FEDERAL DONUTS WILL BE THE ONLY LOCATION IN THE STATE.

#2 OF 9 IN STATE
BASED ON VISITS