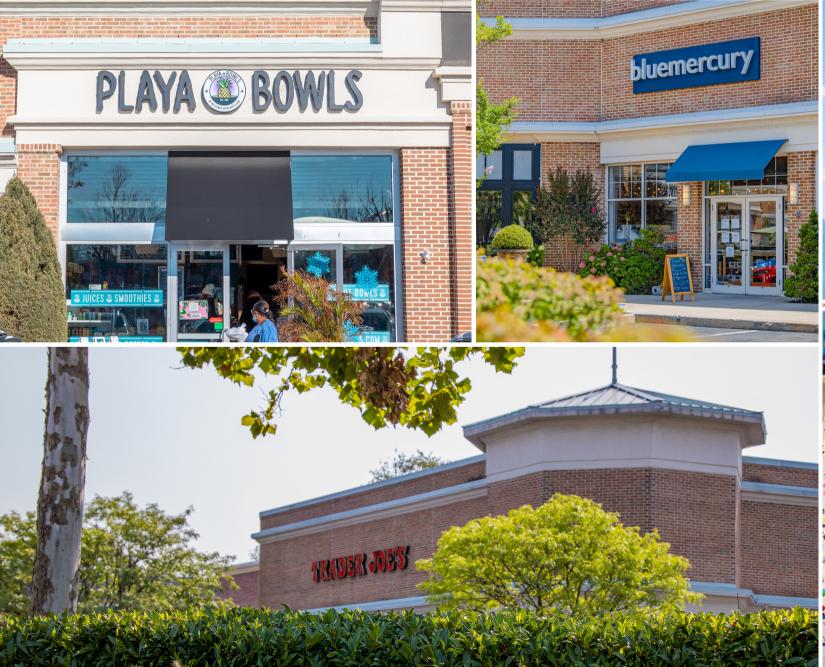

# A PREMIER SHOPPING DESTINATION FOR ALL OF SOUTH JERSEY

MARLTON SQUARE IS AN 87,000-SQUARE-FOOT OPEN-AIR CENTER LOCATED JUST **15 MILES OUTSIDE OF PHILADELPHIA** AT THE INTERSECTION OF NJ ROUTES 73 & 70 IN THE AFFLUENT EVESHAM TOWNSHIP.

# PROVEN PERFORMANCE & EXCLUSIVITY

THE **ONLY** CARLO'S BAKERY IN SOUTH JERSEY AND **ONE OF TWO** IN THE STATE-SECOND NJ LOCATION IS 85 MILES AWAY.

MOD PIZZA IS **ONE OF TWO** LOCATIONS IN THE STATE.

IN 2023, J.SUITES OPENED ITS FLAGSHIP LOCATION.

#### **EXCLUSIVE RETAILERS COMING SOON:**

TACORIA WILL BE THE **ONLY LOCATION** IN SOUTH JERSEY- THE CLOSEST NJ LOCATION IS 45 MILES AWAY.

FEDERAL DONUTS WILL BE THE ONLY LOCATION IN THE STATE.

#2 OF 9 IN STATE
BASED ON VISITS