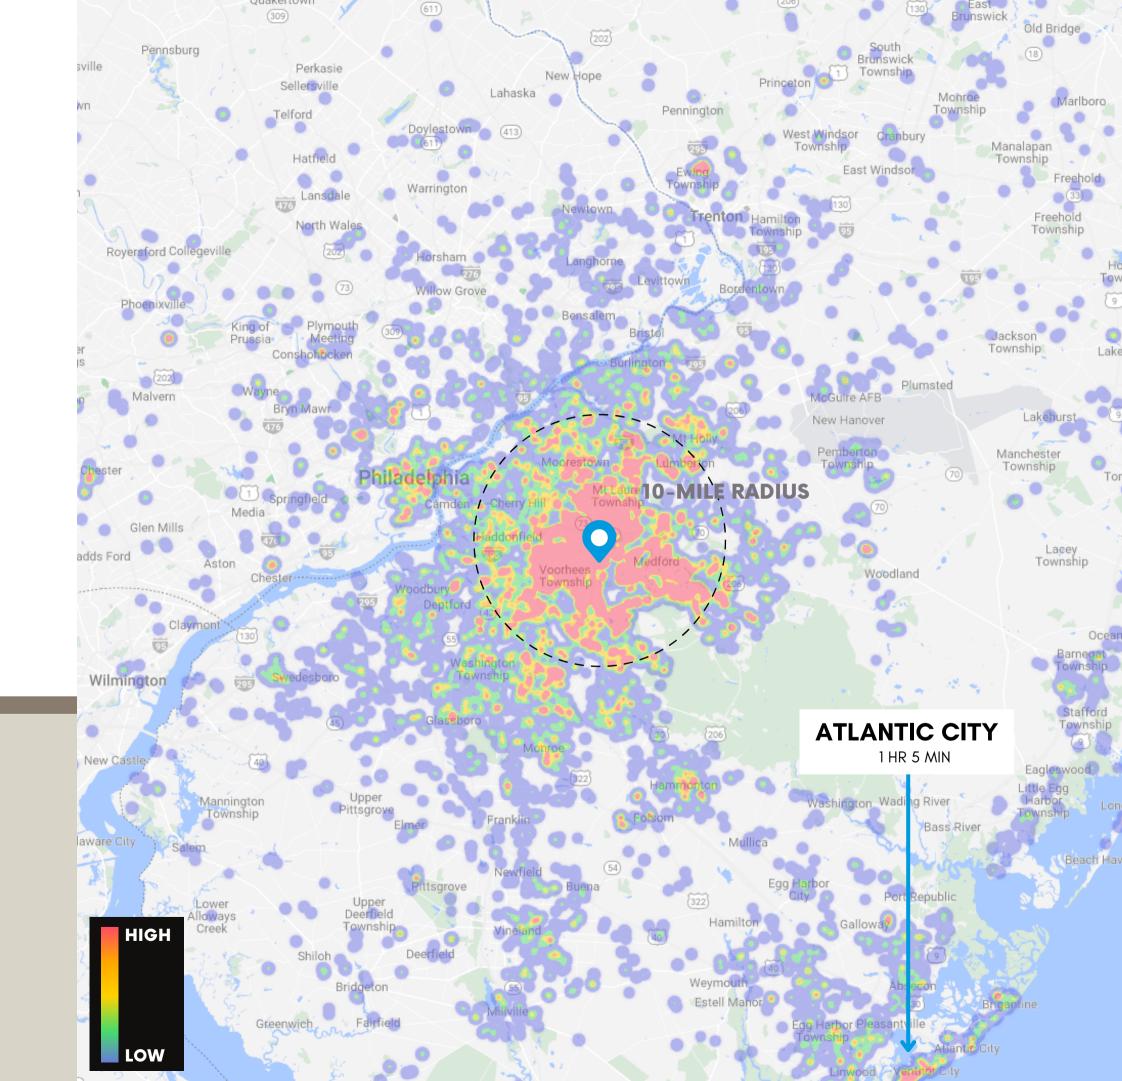

### **TRUE TRADE AREA DEMOGRAPHICS**

Population 517,183

Daytime Population 810,951

Households 200,976

Family Households 121,335

Average HHI \$135,000

Household Income \$200K+ 14.8%

College Degree+ 73%

11,100+ HOUSEHOLDS
WITHIN 5 MILES OF MARLTON SQUARE
EARN \$200,000 OR HIGHER