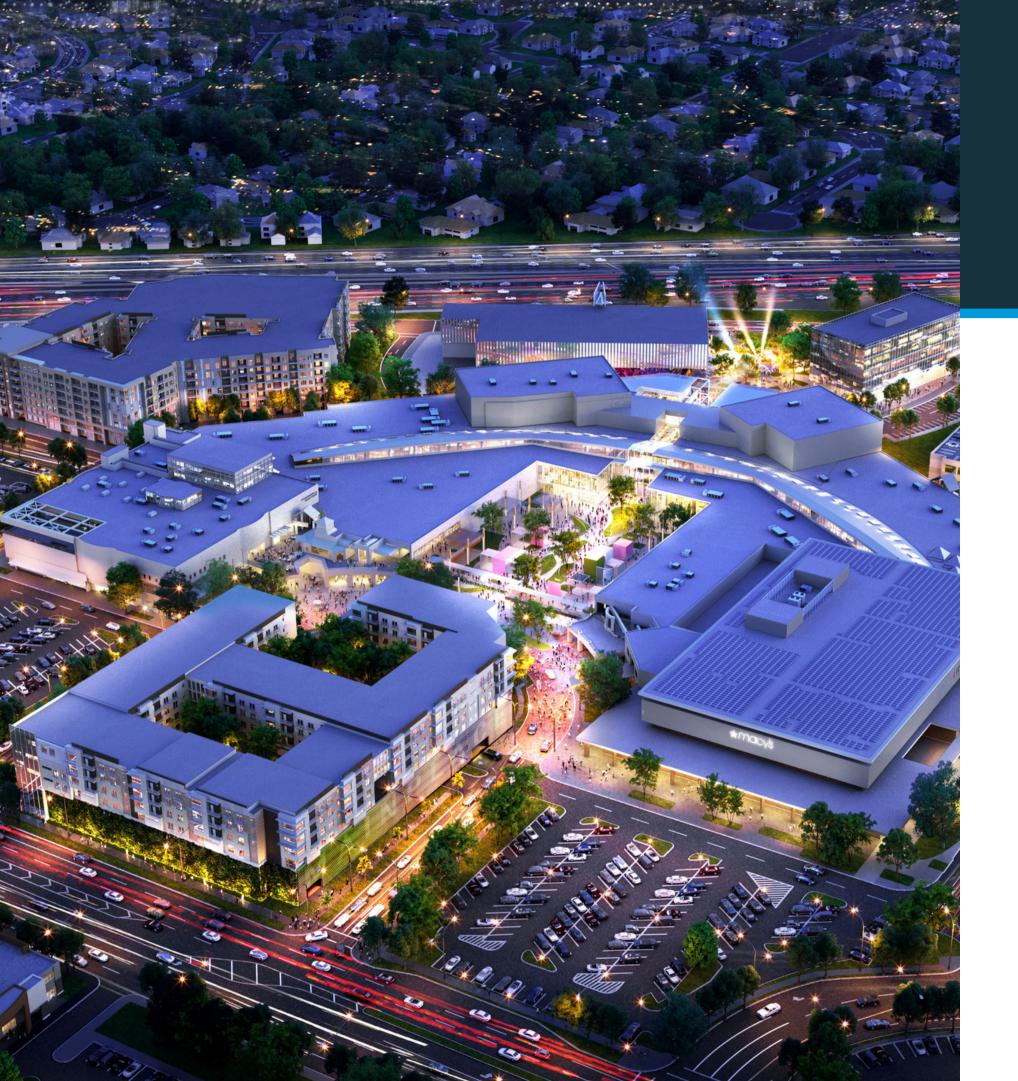

# MORE THAN 20 EVENTS EACH YEAR WITH THOUSANDS OF ATTENDEES

From mixed-use and entertainment districts to sustainably designed features and outdoor spaces that embrace Orange County's sunny days and warm nights, the new MainPlace is evolving into an unmatched destination with an exciting sense of place. MainPlace will bring to life a distinct collection of experiences rooted in the diversity of its community.

# **IT'S ALL IN THE DETAILS:**

- 1 MILLION SF OF RETAIL

# NOT JUST ANY PLACE THIS IS MAINPLACE

 720 MULTIFAMILY UNITS PHASE I NOW UNDER CONSTRUCTION • 492K SF OF SMALL SHOP & TWO OPERATING DEPARTMENT STORES • 140K SF OF OFFICE SPACE • 4,000 CAPACITY CONCERT VENUE OUTDOOR PLAZA WITH ACTIVATION AND AMENITIES