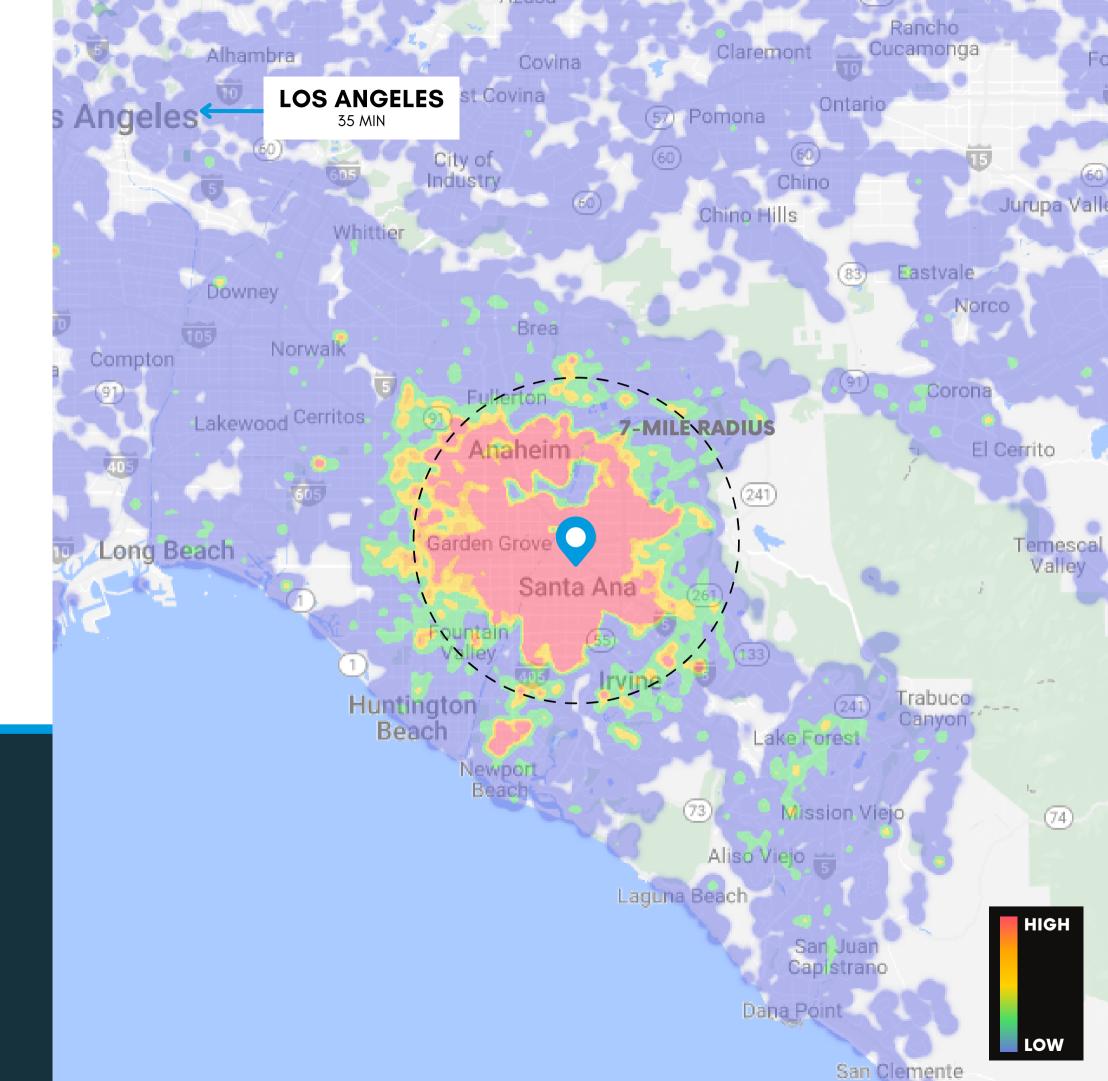

## **TRUE TRADE AREA DEMOGRAPHICS**

| Population         | <b>1M</b> |
|--------------------|-----------|
| Daytime Population | 1.1M      |
| Households         | 273,640   |
| Family Households  | 207,194   |
| Average HHI        | \$98,884  |
| College Degree+    | 47.2%     |

# **31,500+ HOUSEHOLDS** WITHIN 5 MILES OF MAINPLACE **EARN BETWEEN \$125K-\$200K**