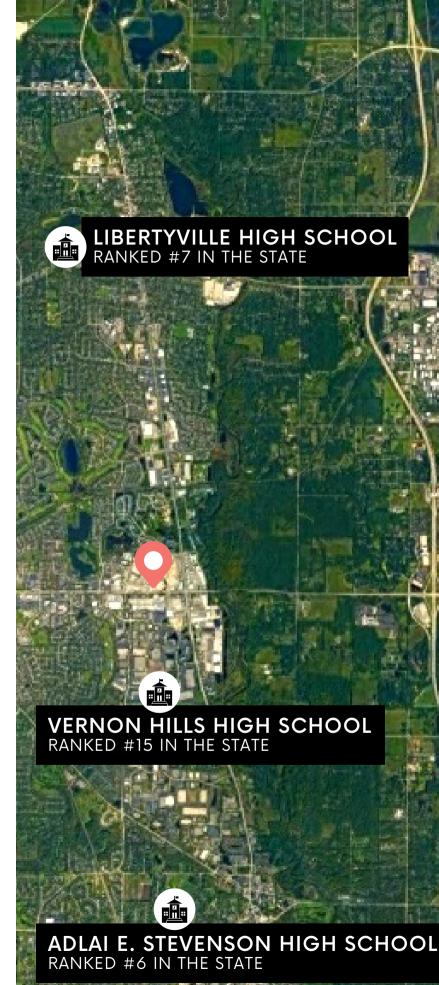

#### HAWTHORN'S TRADE AREA IS HOME TO TOP SCHOOLS IN THE NATION **EACH SCHOOL OFFERS STUDENTS ADVANCED PLACEMENT**

#### **ADLAI STEVENSON HIGH SCHOOL**

RANKED #6 IN THE STATE AND #150 IN THE NATION HOLDS A 97% GRADUATION RATE WITH 4,100+ STUDENTS

#### LIBERTYVILLE HIGH SCHOOL

RANKED #7 IN THE STATE AND #289 IN THE NATION HOLDS A 97% GRADUATION RATE WITH 1,900+ STUDENTS

#### **VERNON HILLS HIGH SCHOOL**

RANKED **#15** IN THE STATE AND **#349** IN THE NATION HOLDS A 98% GRADUATION RATE WITH 1,400+ STUDENTS

#### LAKE FOREST HIGH SCHOOL

RANKED #18 IN THE STATE AND #411 IN THE NATION HOLDS A 97% GRADUATION RATE WITH 1,600+ STUDENTS