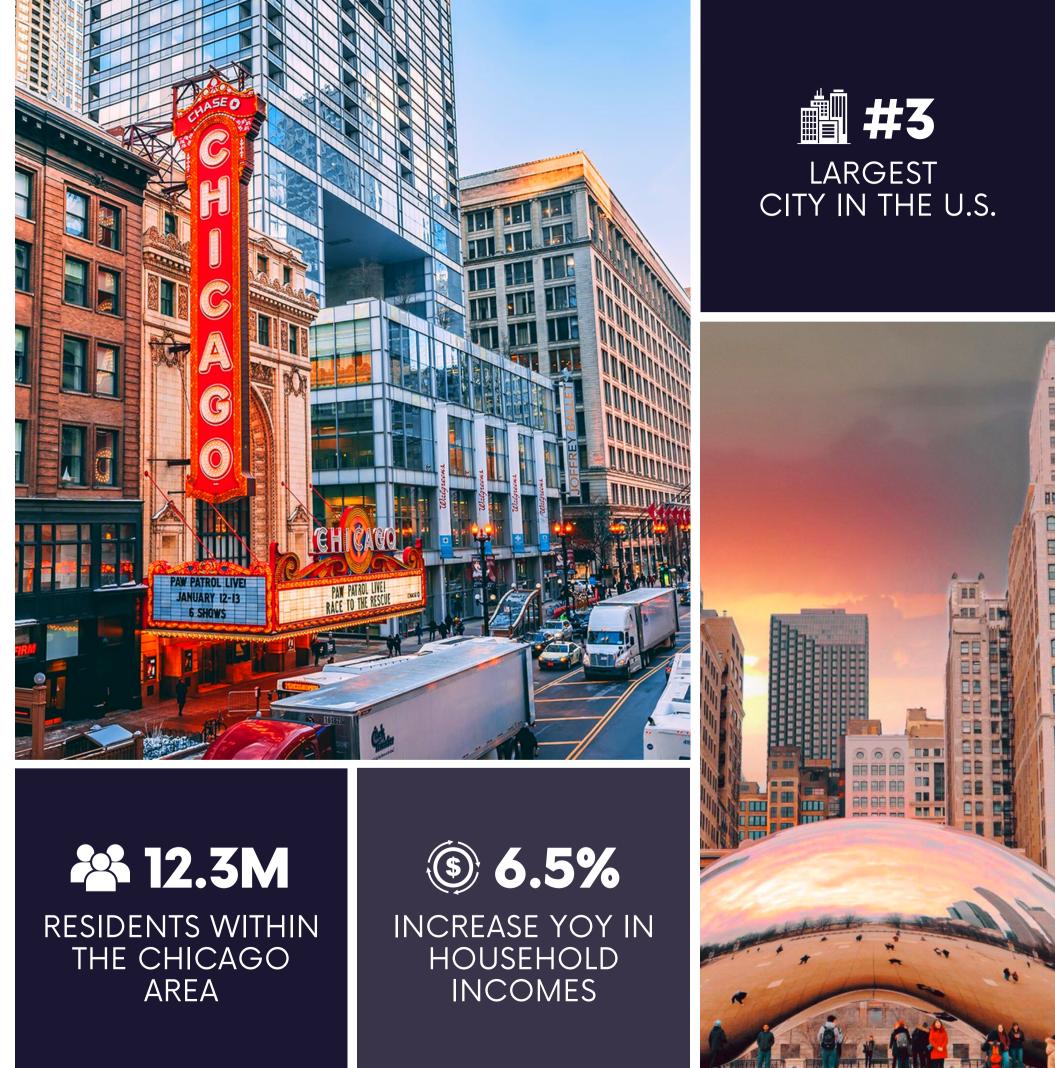

# CHICAGO THE PLACE TO BE

FORBES RANKS CHICAGO AS ONE OF THE BEST PLACES FOR BUSINESS AND CAREERS

CHICAGO IS AMONG THE BEST PLACES TO LIVE AND ONE OF THE BEST PLACES TO RETIRE SAYS U.S. NEWS & WORLD REPORT

CHICAGO IS A MAJOR TRANSPORTATION HUB IN THE U.S. AND THE THIRD-LARGEST INTERMODAL PORT IN THE WORLD

ROUTE 66, KNOWN AS THE "MAIN STREET OF AMERICA," BEGINS IN CHICAGO

LAST YEAR, CHICAGO HOME VALUES INCREASED BY 8.6% AND BY 29% IN THE LAST FIVE YEARS

MOST POPULAR SUBURBS IN CHICAGO INCLUDE LONG GROVE AND BUFFALO GROVE