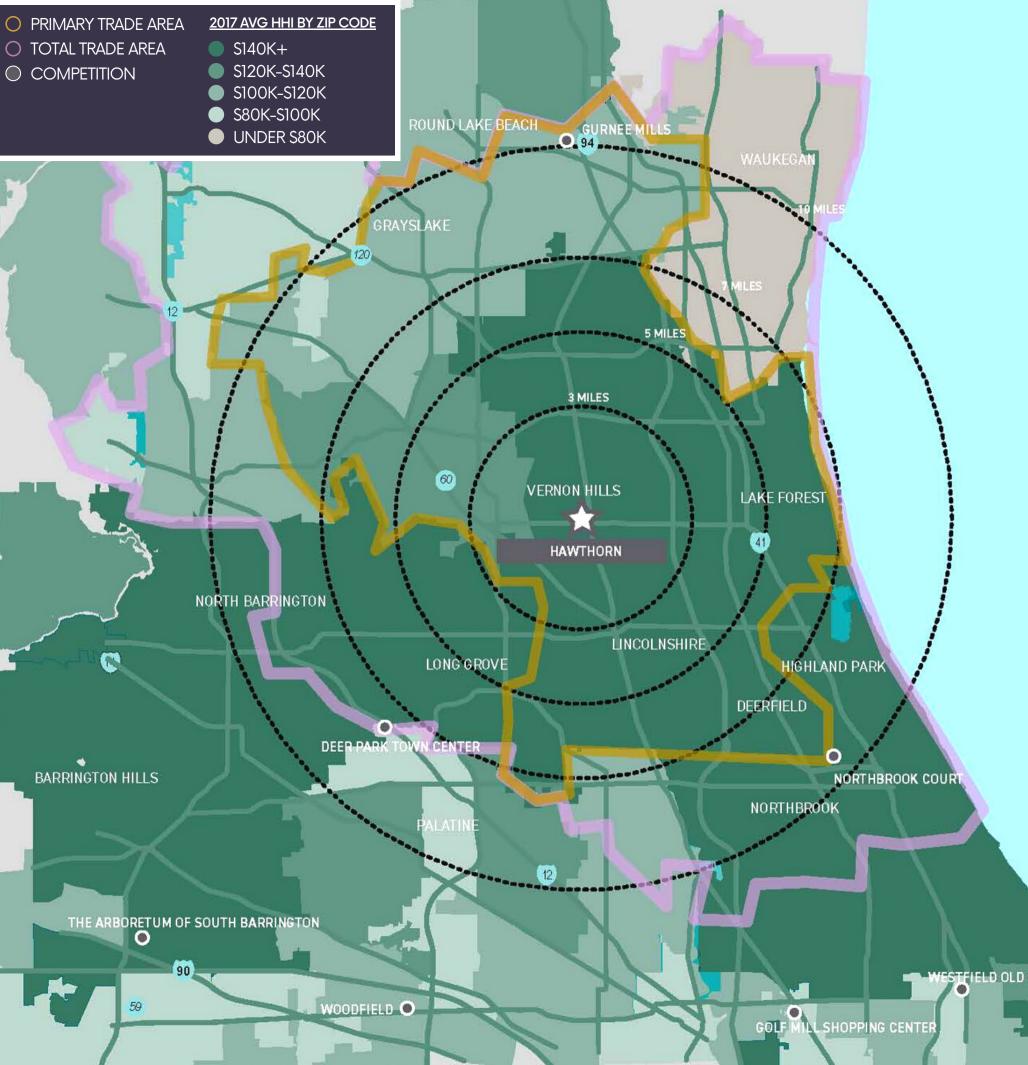

## 12,100+ HOUSEHOLDS WITHIN 5 MILES OF HAWTHORN EARN \$200K OR HIGHER

3.5X THE NATIONAL AVERAGE

BARRINGTON HILLS

#### IS SITUATED AT THE INTERSECTION OF TWO MAJOR THOROUGHFARES IN LAKE COUNTY, IL. AND ONLY 2.5 MILES WEST OF I-94.

#### OVER 70,000 VEHICLES TRAVEL MILWAUKEE AVENUE & TOWNLINE ROAD EVERY DAY.