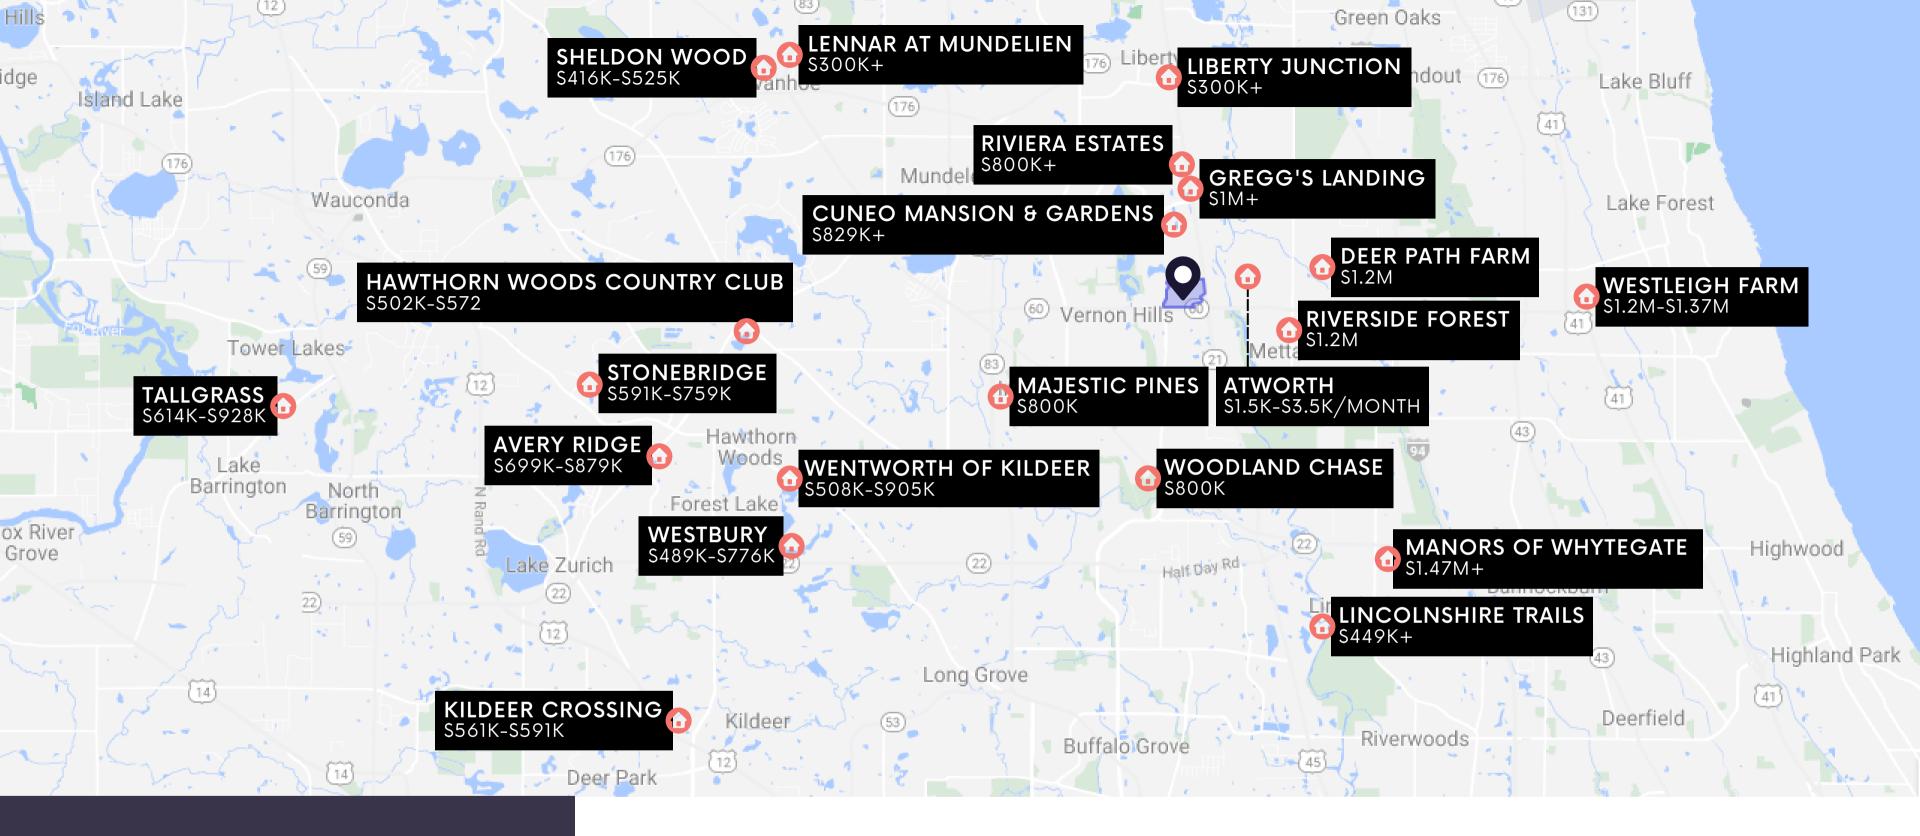

## THE PLACE TO CALL HOME

## **RESIDENTIAL BOOM**

WITHIN A SHORT 15-MILE RADIUS OF HAWTHORN, THERE APPROXIMATELY 21 NEW RESIDENTIAL DEVELOPMENTS WITH MORE THAN 1,000 HOMES CURRENTLY UNDER CONSTRUCTION OR NEWLY BUILT.