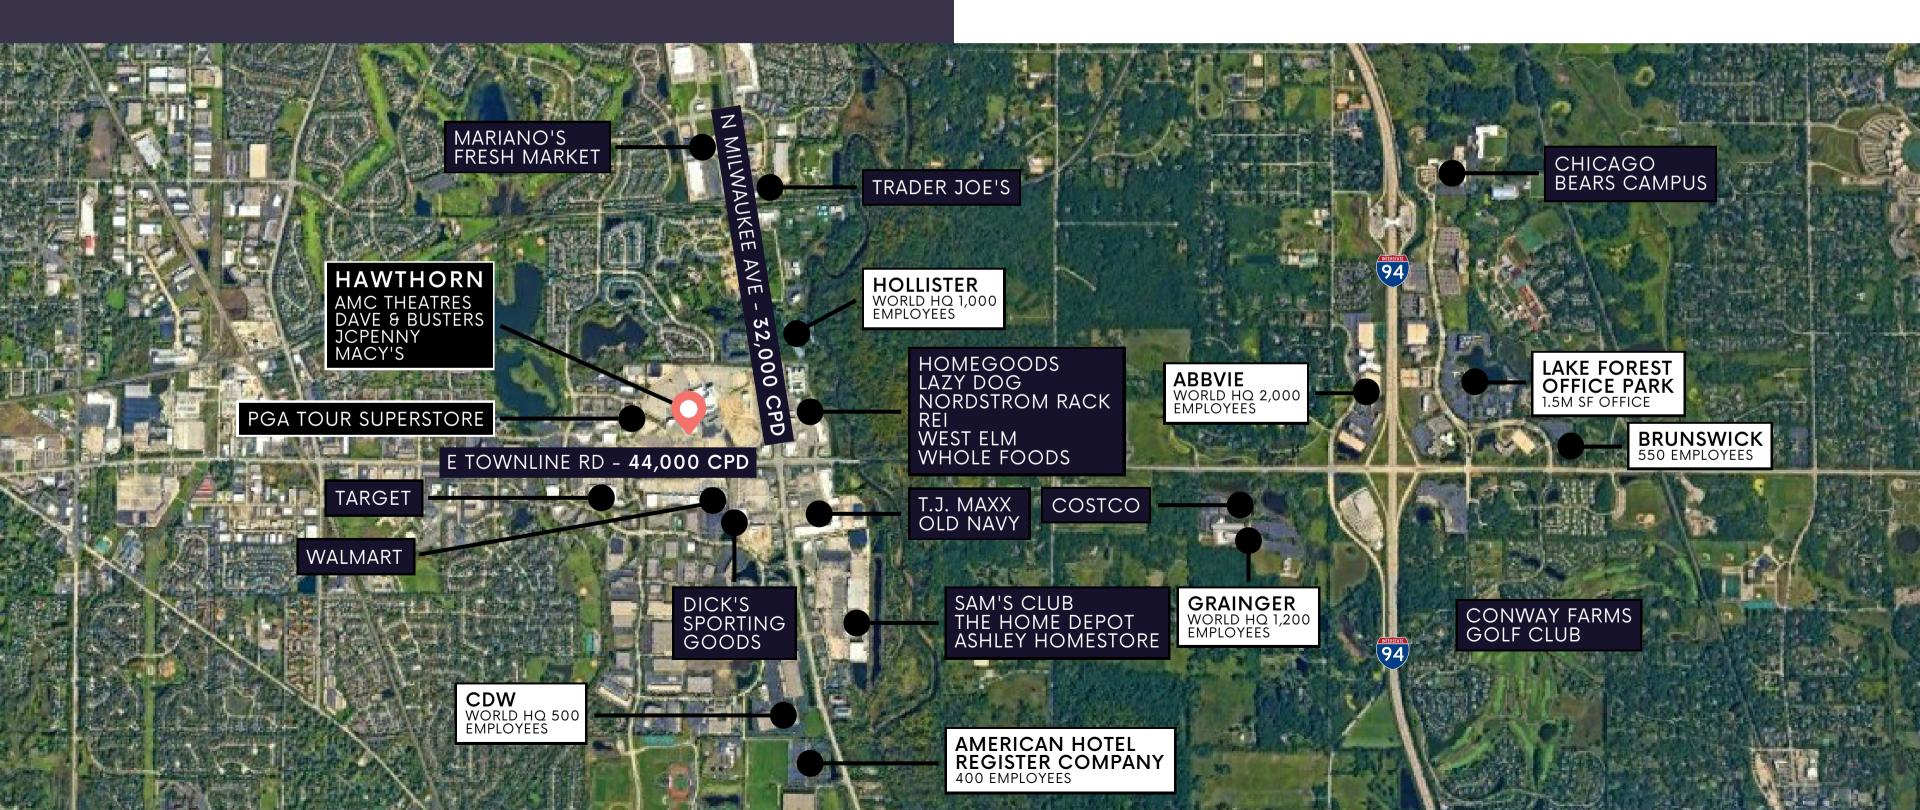

#### HAWTHORN

#### IS SITUATED AT THE INTERSECTION OF TWO MAJOR THOROUGHFARES IN LAKE COUNTY, IL. AND ONLY 2.5 MILES WEST OF I-94.

#### OVER 70,000 VEHICLES TRAVEL MILWAUKEE AVENUE & TOWNLINE ROAD EVERY DAY.