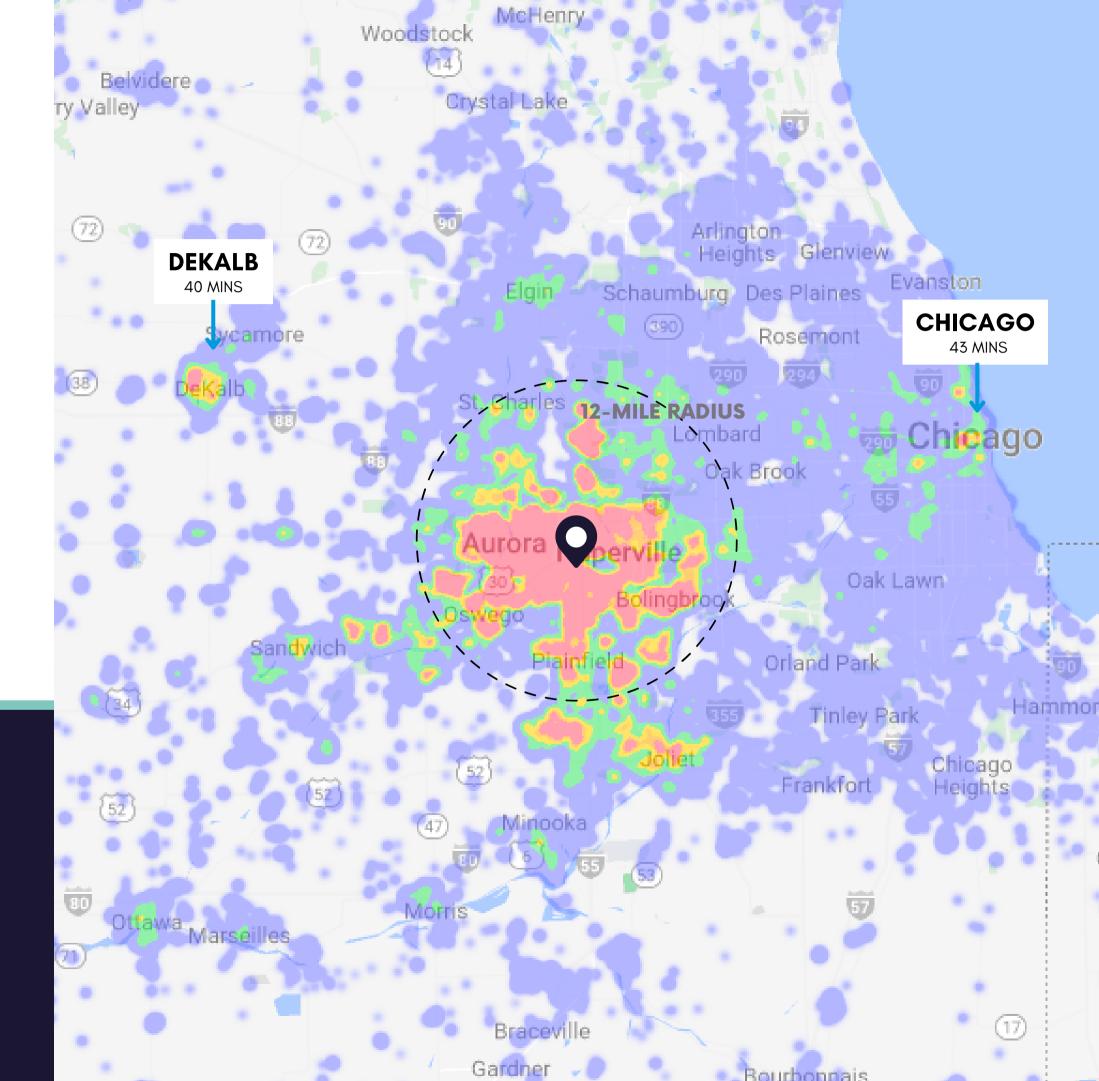

# A CHICAGO SUBURB

AURORA IS LOCATED APPROXIMATELY **40 MILES** FROM DOWNTOWN CHICAGO, THE **3RD LARGEST AND #1 BEST BIG CITY IN THE U.S**.

AURORA IS THE **2ND LARGEST CITY IN ILLINOIS** WITH A POPULATION OF NEARLY 202,000.

THE MEDIAN HOUSEHOLD INCOME IN AURORA IS \$102,873, 70% HIGHER THAN THE STATE MEDIAN OF \$72,563.

AURORA SAW A 13% INCREASE IN HOME VALUES SINCE LAST YEAR.

MORE THAN **5,580 RESIDENTIAL PROJECTS** ARE EITHER IN PLANNING OR CURRENTLY UNDER CONSTRUCTION WITHIN FIVE MILES OF FOX VALLEY.