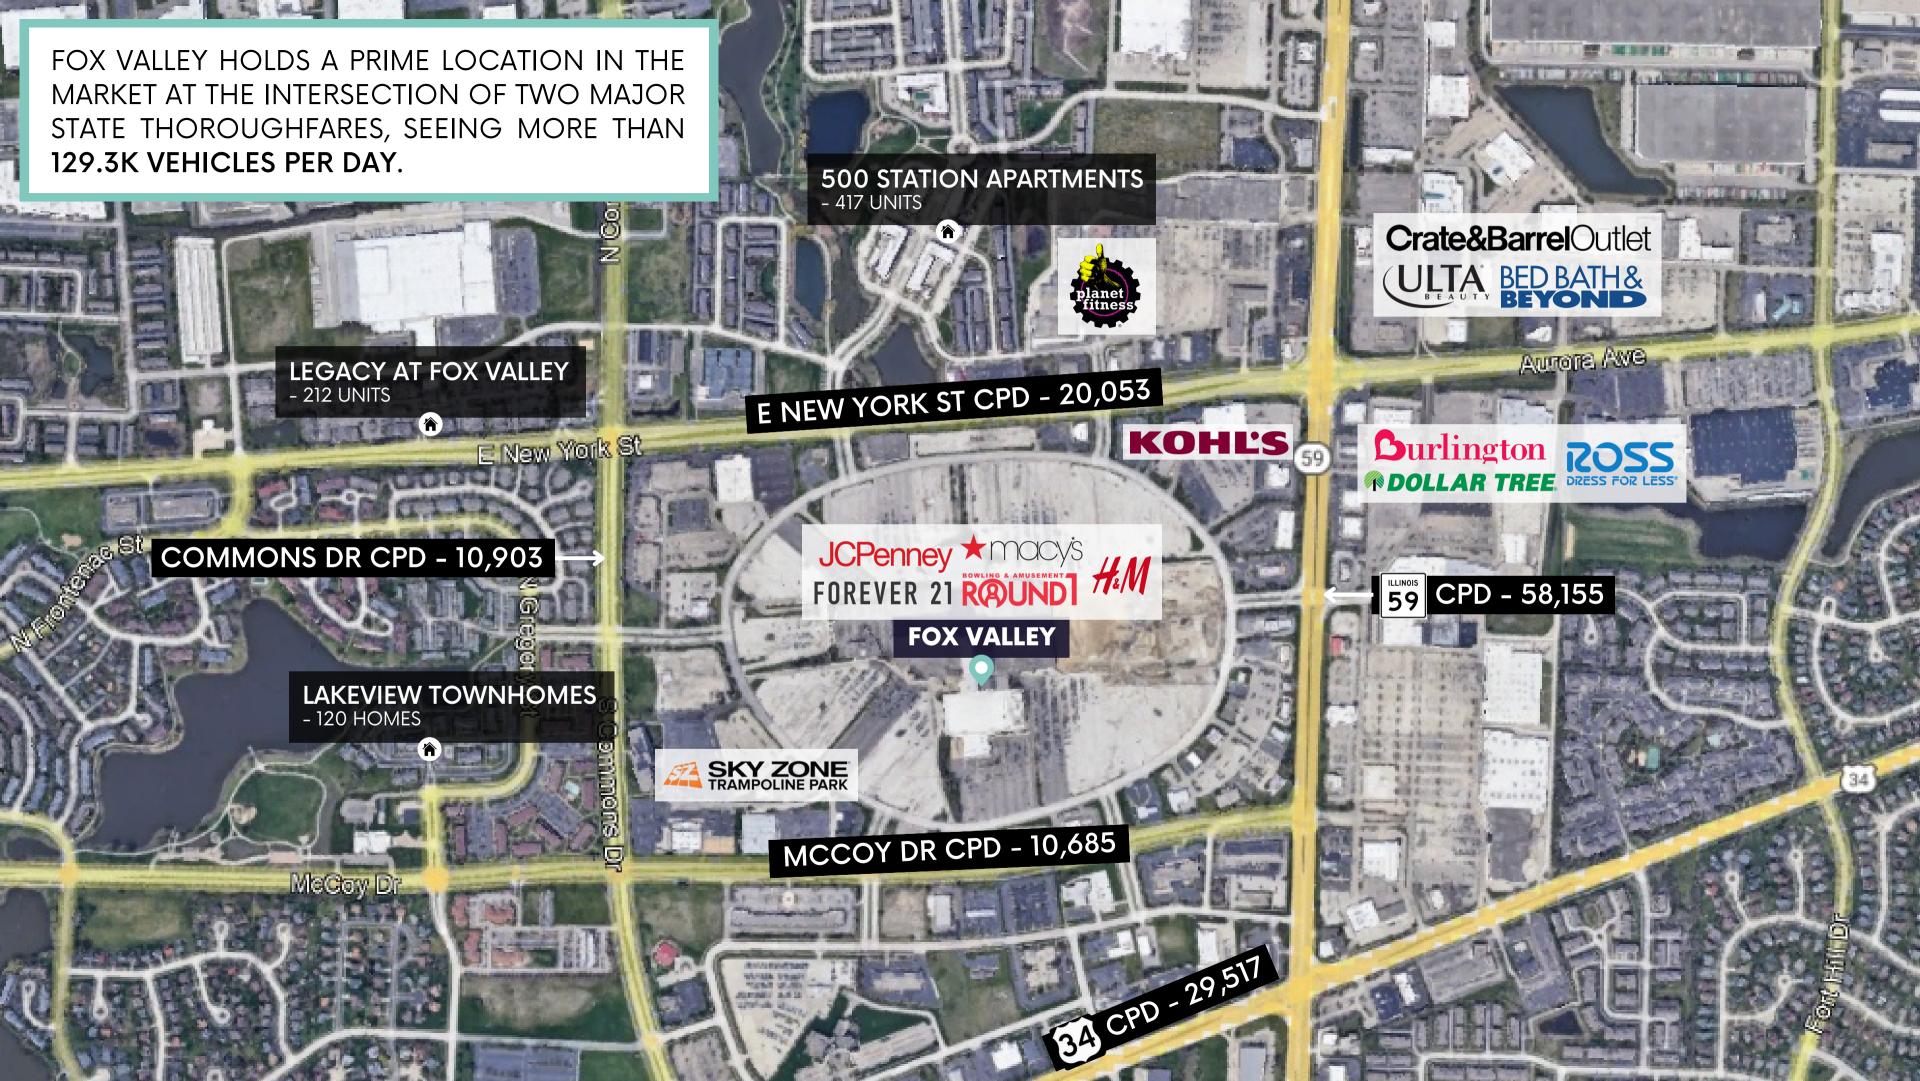

## TRAFFIC DATA

Annual Number of Visits

Annual Avg. Visit Frequency

Avg. Dwell Time

5.4M

3.77

77 MINS

### **TRUE TRADE AREA DEMOGRAPHICS**

| Population         | 867,028   |
|--------------------|-----------|
| Daytime Population | 1,100,000 |
| Households         | 290,482   |
| Family Households  | 200,798   |
| Average HHI        | \$115,180 |
| College Degree+    | 67%       |