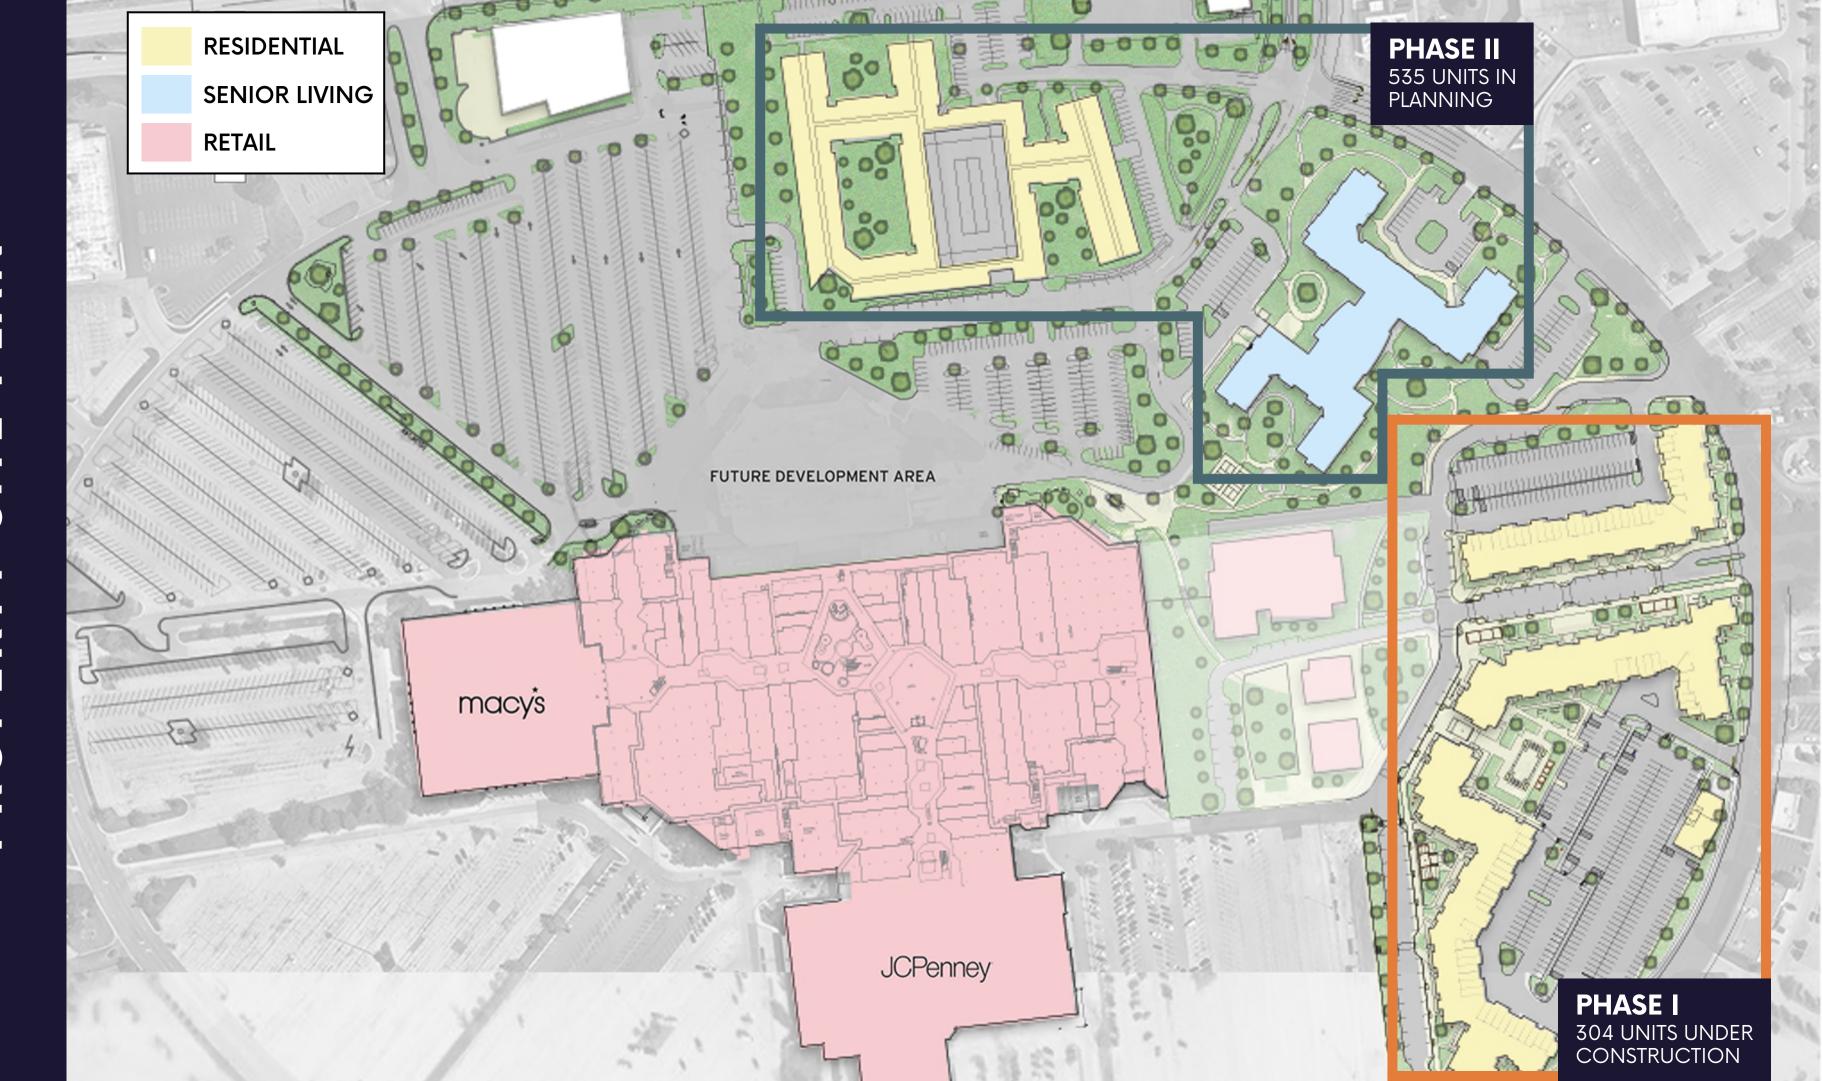

### IT'S ALL IN THE DETAILS:

- 1 MILLION SF OF RETAIL WITH 528K OF SMALL SHOP
- ANCHORED BY: MACY'S, JCPENNEY, ROUNDI
- 40K SF OPPORTUNITY FOR GROCER OR THEATER & RESTAURANT COLLECTION
- 627 MULTI-FAMILY UNITS
- 212 UNIT SENIOR LIVING COMMUNITY
- ACTIVATED GREEN SPACE
- INTERIOR MULTI-LEVEL PARK

### **FAMILY LIVING** 839 UNITS ON SITE

The future of Fox Valley commences with two residential complexes under construction and one in planning. This luxury community will encompass two multi-family complexes and one senior living complex with best-in-class amenities and center-of-the-action living.