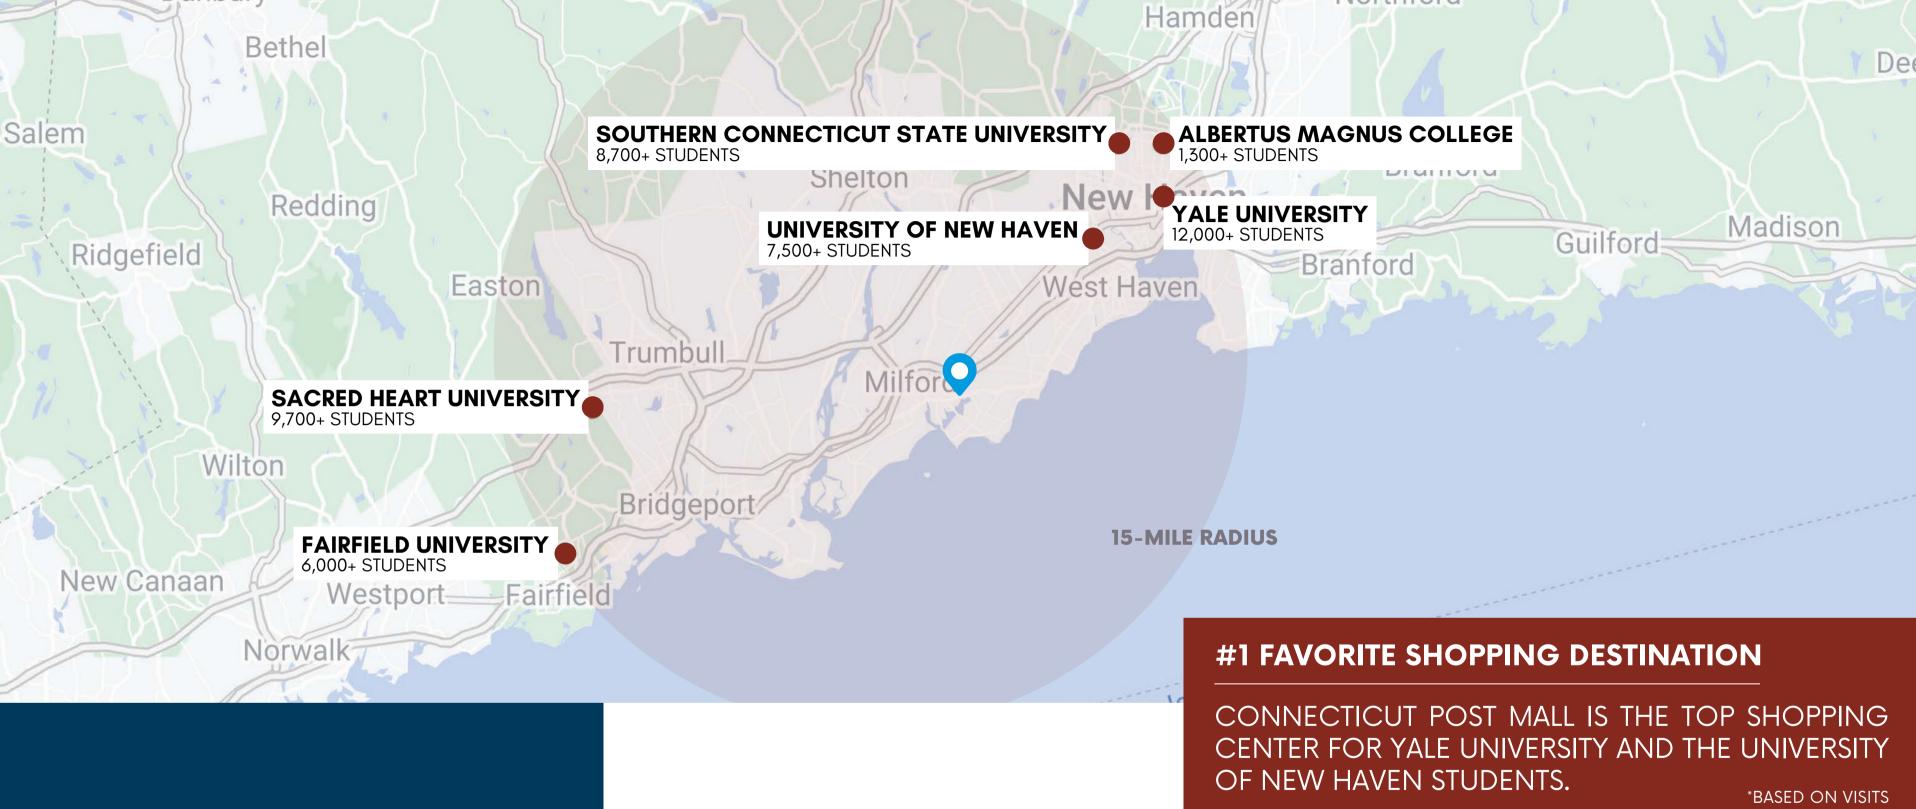

# 45,200+ STUDENTS WITHIN 15 MILES

## STUDENT POPULATION

WITHIN A SHORT 15-MILE RADIUS, THERE ARE SIX FOUR-YEAR COLLEGES