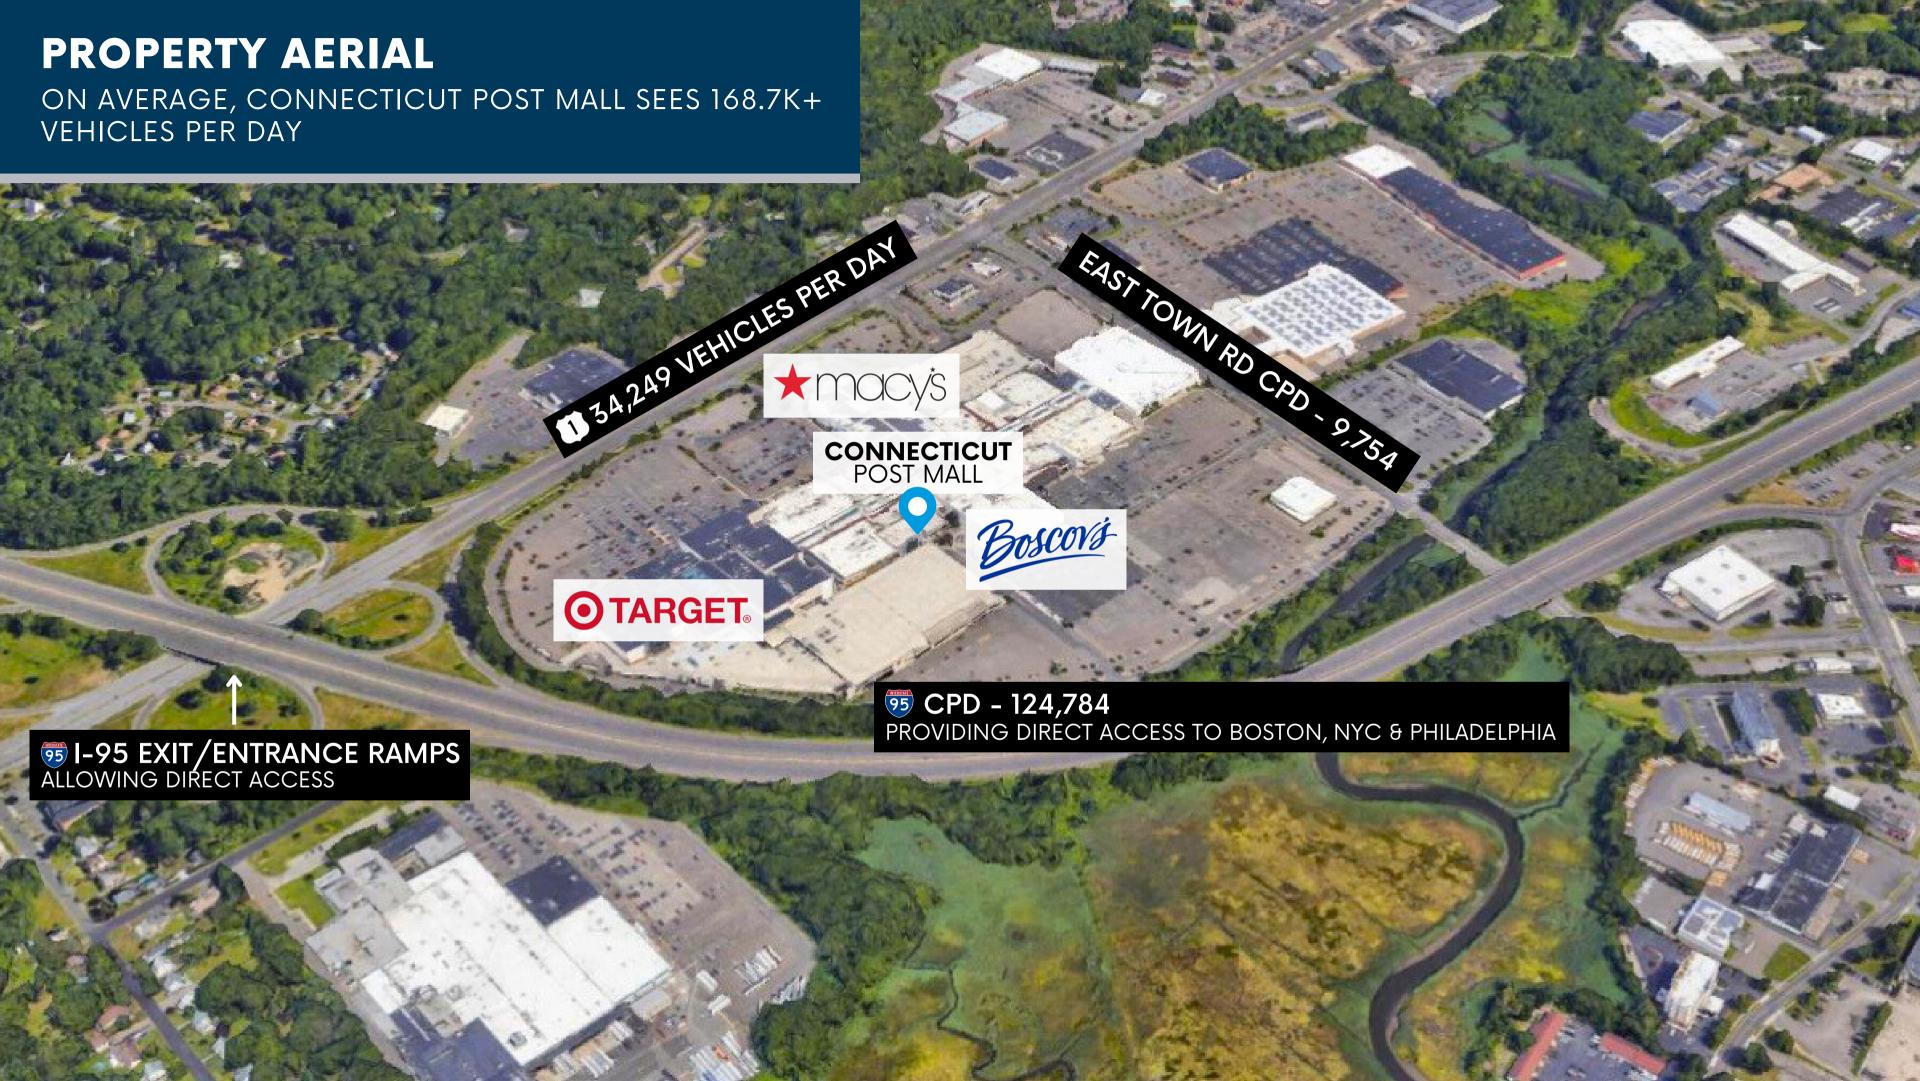

# MILFORD, CONNECTICUT NEW HAVEN COUNTY

NBC RANKS MILFORD IN THE **TOP 25 CITIES** TO LIVE IN CONNECTICUT.

LAST YEAR, MILFORD SAW MORE THAN \$100 MILLION INVESTED IN NEW DEVELOPMENTS.

IN 2022, 460+ NEW BUSINESSES OPENED IN MILFORD.

OVER THE PAST TWO YEARS, MILFORD SAW A 26% INCREASE IN NEW BUSINESSES.

MILFORD HAS SEEN A 9.3% INCREASE IN HOME VALUES SINCE 2022.

NEW HAVEN COUNTY IS HOME TO IVY LEAGUE YALE UNIVERSITY, A MAJOR ECONOMIC DRIVER FOR THIS REGION, DELIVERING NEARLY \$2 BILLION ANNUALLY.





14%
HIGHER MEDIAN HHI
COMPARED TO
NATIONAL AVERAGE



# 45,200+ STUDENTS WITHIN 15 MILES

## STUDENT POPULATION

WITHIN A SHORT 15-MILE RADIUS, THERE ARE SIX FOUR-YEAR COLLEGES











# TRAFFIC DATA

Annual Number of Visits
Annual Avg. Visit Frequency
Avg. Dwell Time

6.9M
5.34
83 MINS

#### **TRUE TRADE AREA DEMOGRAPHICS**

| Population         | 542,812  |
|--------------------|----------|
| Daytime Population | 1.8M     |
| Households         | 200,803  |
| Family Households  | 121,085  |
| Average HHI        | \$78,713 |
| College Degree     | 53%      |

10,300+ HOUSEHOLDS
WITHIN 5 MILES OF OUR CENTER
EARN \$150,000 OR HIGHER









# **OUR CORE CUSTOMERS**

**DATA BASED ON A 5-MILE RADIUS** 

| <b>SPENDING</b> | <b>PATTERNS</b> |
|-----------------|-----------------|
|-----------------|-----------------|

Avg. Household Income \$118,161 +
Household Income \$200K+ 9.5% +
Avg. Discretionary Income \$60,849 +
Discretionary Income \$100K-\$125K 11% +

#### **GENER