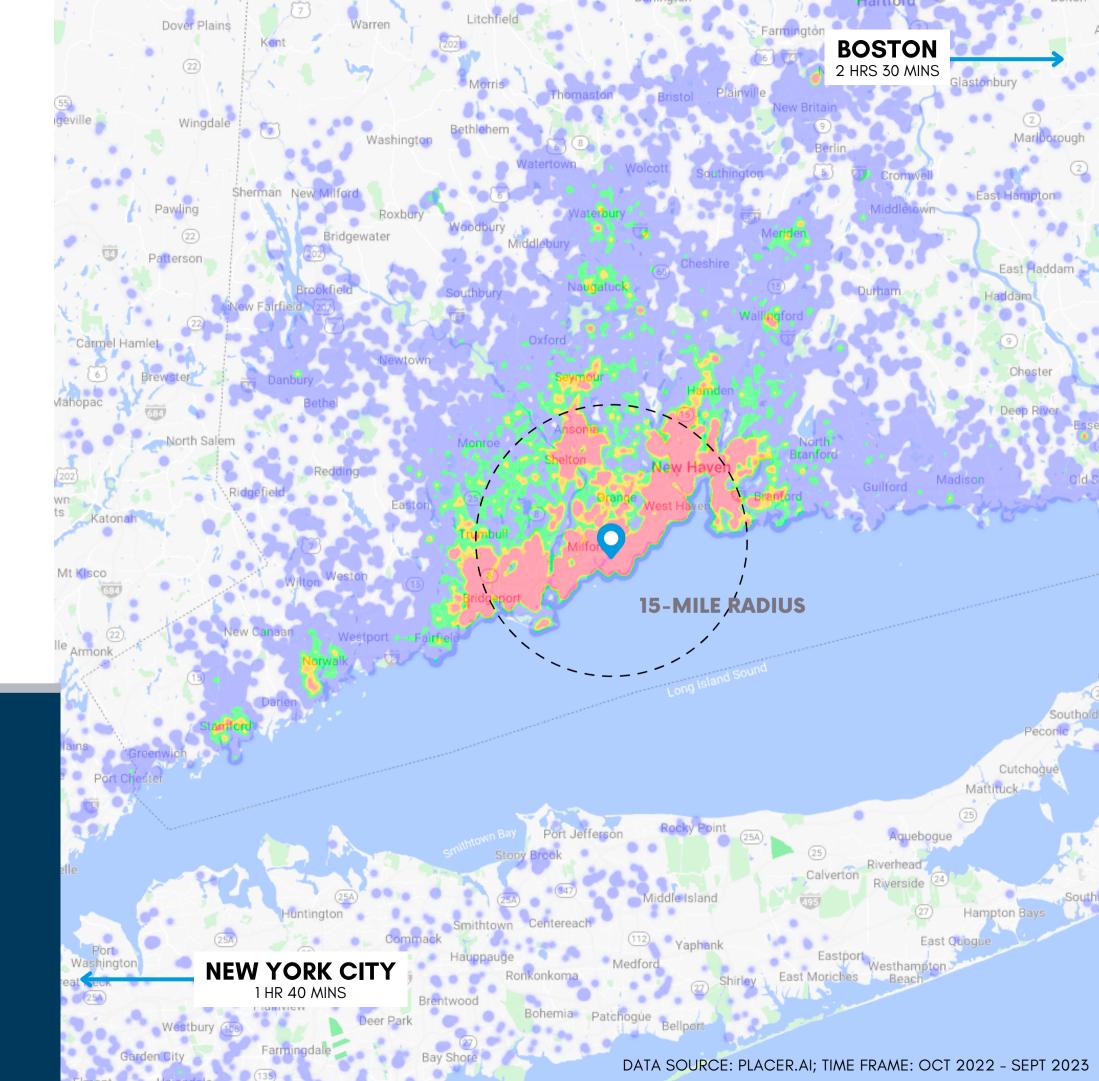

# 45,200+ STUDENTS WITHIN 15 MILES

## STUDENT POPULATION

WITHIN A SHORT 15-MILE RADIUS, THERE ARE SIX FOUR-YEAR COLLEGES