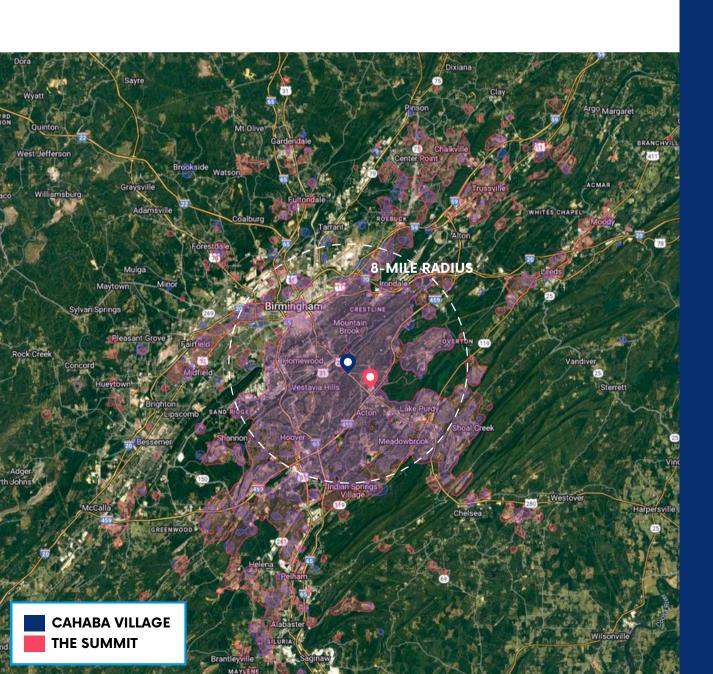

# CAHABA VILLAGE + THE SUMMIT

50% OF THE SUMMIT'S TRADE AREA OVERLAPS WITH CAHABA VILLAGE'S TRADE AREA