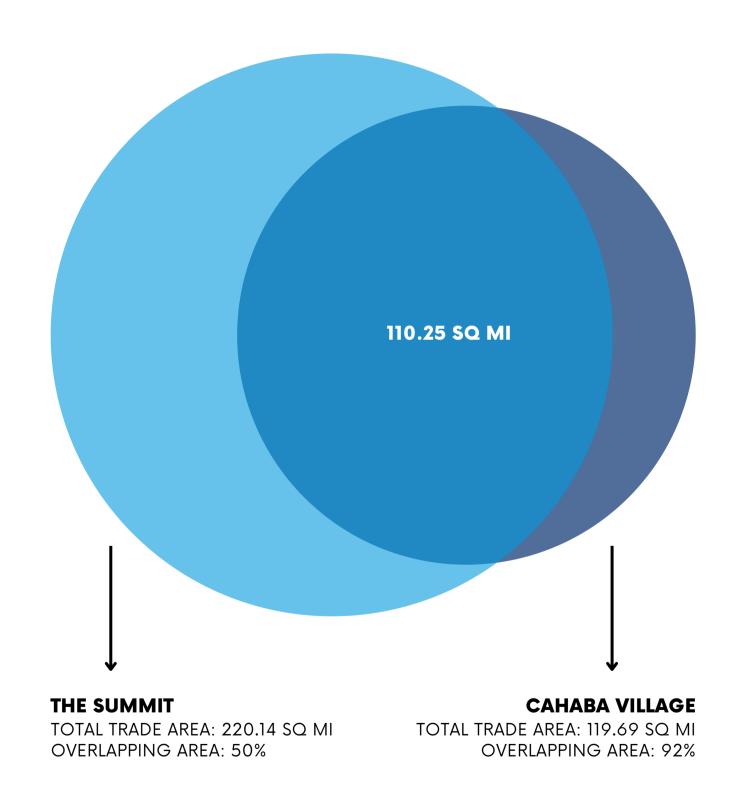

# CAHABA VILLAGE + THE SUMMIT

50% OF THE SUMMIT'S TRADE AREA OVERLAPS WITH CAHABA VILLAGE'S TRADE AREA