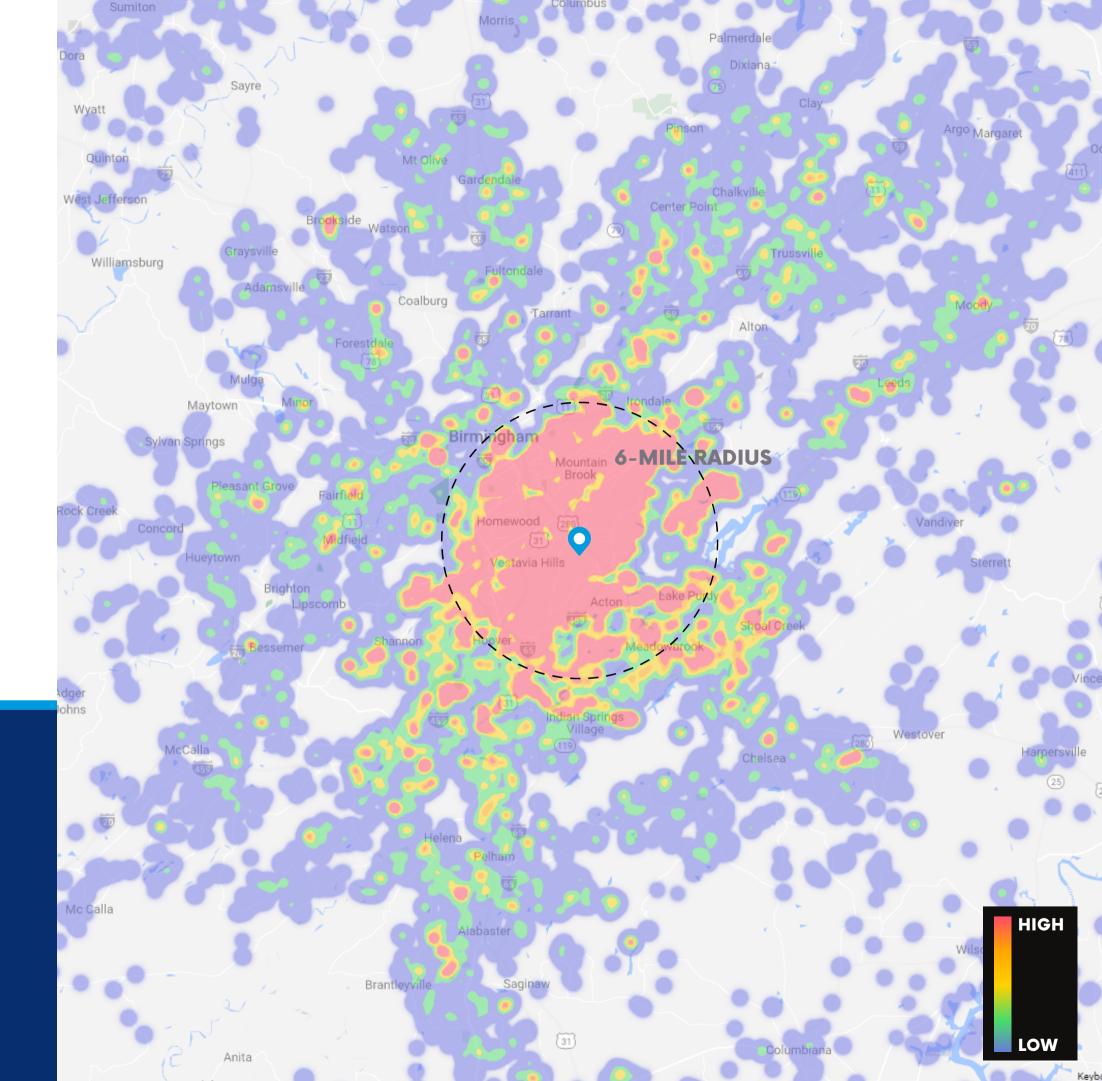

### TRUE TRADE AREA DEMOGRAPHICS

Population 268,790
Daytime Population 468,119
Households 107,452
Family Households 63,132
Average HHI \$132,000
College Degree+ 80%

10,750+ HOUSEHOLDS
WITHIN 5 MILES OF CAHABA VILLAGE
EARN \$200,000 OR HIGHER