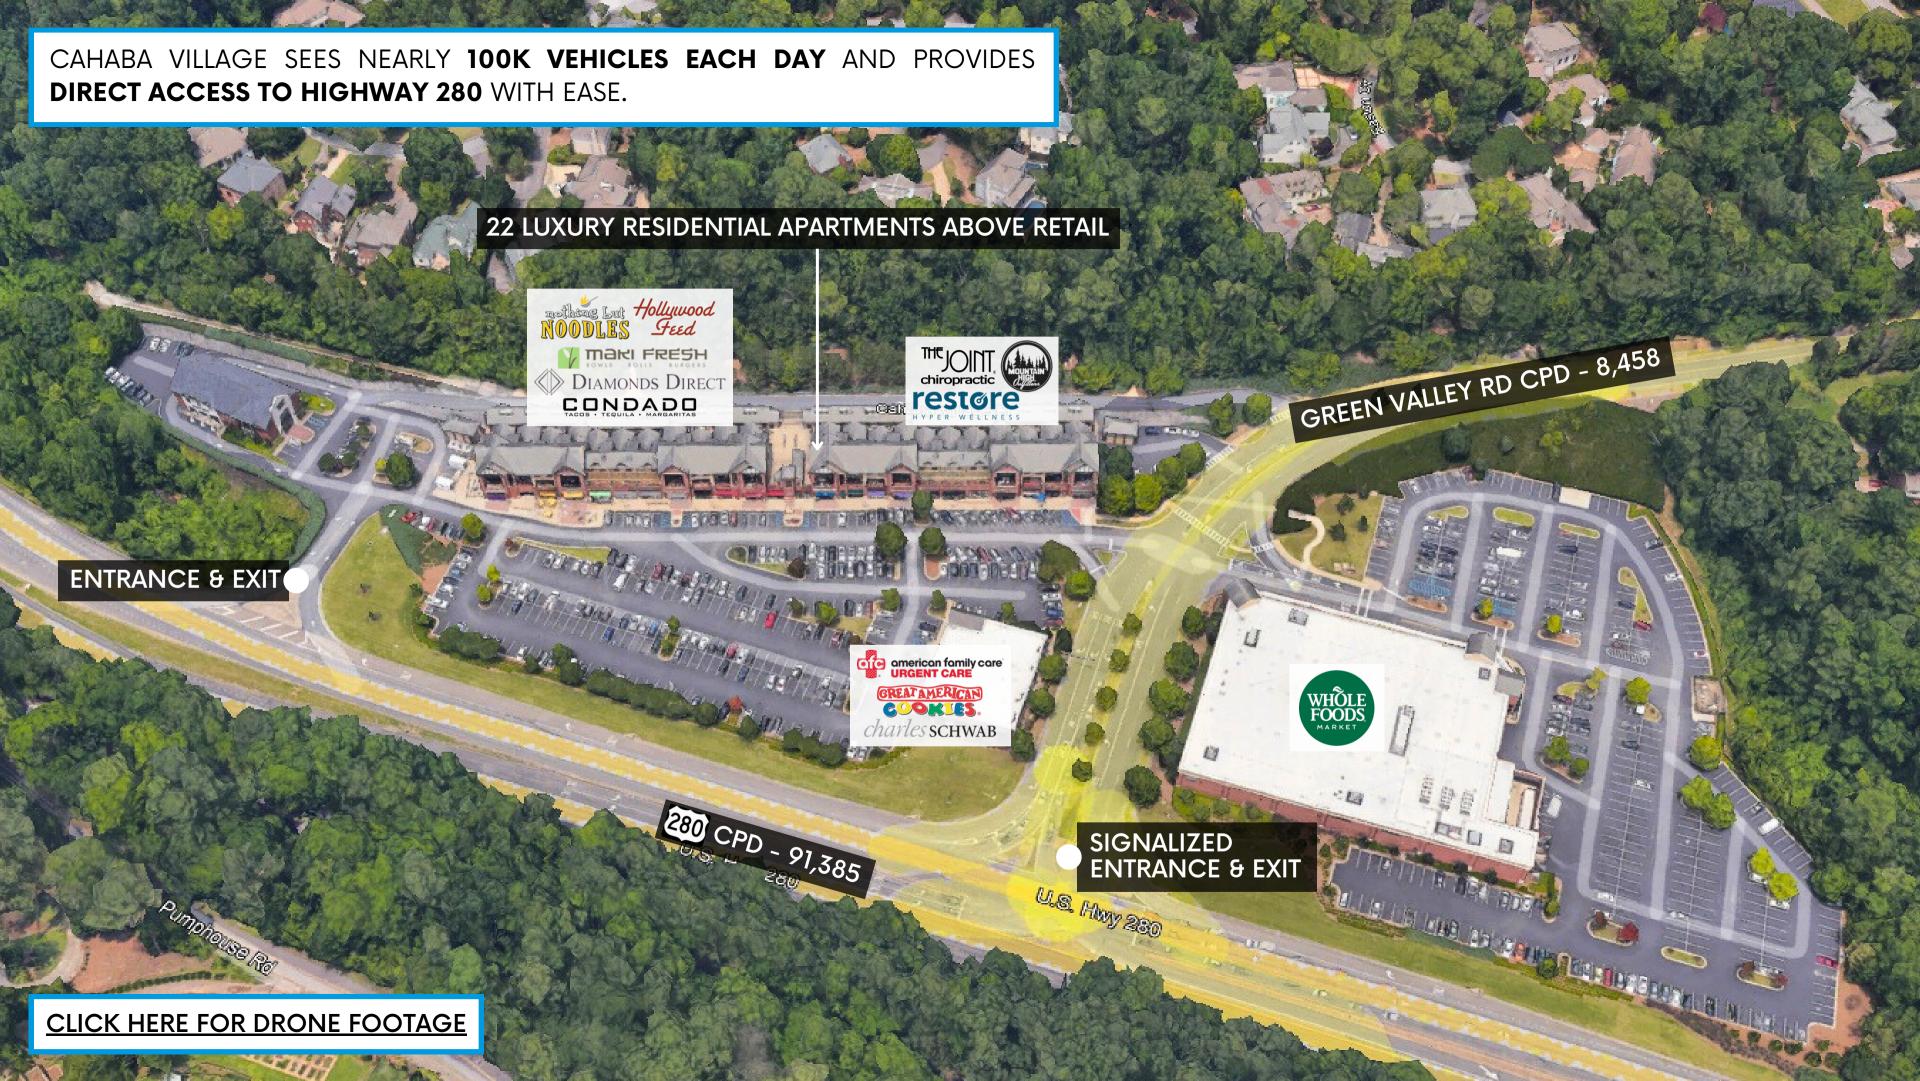

## A MIXED-USE DESTINATION SITUATED IN THE MOST AFFLUENT COMMUNITY IN ALABAMA











# TRAFFIC DATA

Annual Number of Visits

Annual Avg. Visit Frequency

Avg. Dwell Time

1.2M

3.1

44 MINS

### TRUE TRADE AREA DEMOGRAPHICS

Population 268,790
Daytime Population 468,119
Households 107,452
Family Households 63,132
Average HHI \$132,000
College Degree+ 80%

10,750+ HOUSEHOLDS
WITHIN 5 MILES OF CAHABA VILLAGE
EARN \$200,000 OR HIGHER









# **OUR CORE CUSTOMER**

DATA BASED ON 40% OF TRADE AREA

| SP | END | ING | PAT | ΓERNS |
|----|-----|-----|-----|-------|
|    |     |     |     |       |

| Avg. Household Income        | \$141,923        | +      |
|------------------------------|------------------|--------|
| Household Income \$500+      | 2.5%             | +      |
| Avg. Discretionary Income    | <b>\$71,</b> 061 | +      |
| Discretionary Income \$150K+ | 8.9