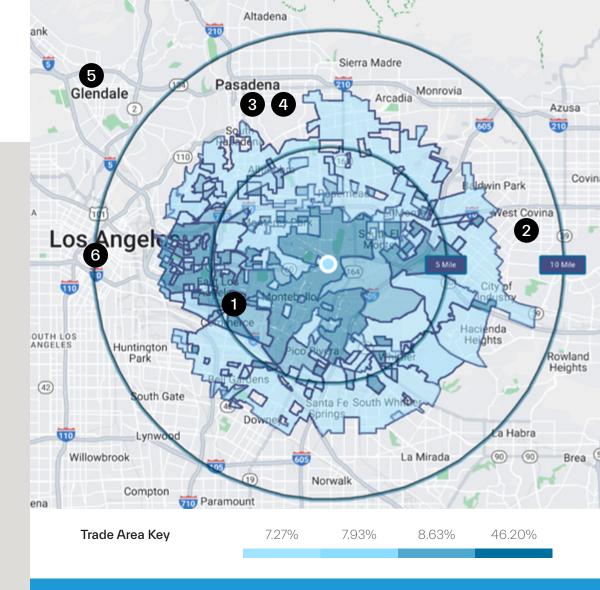

### Trade Area

#### Competitors

- 1. Citadel Outlets
- 2. Plaza West Covina
- 3. The Paseo

- 4. Pasadena Commons
- 5. Glendale Galleria
- 6. FIGat7th

These maps/site plans are not a representation, warranty or guarantee as to size, location, identity of any tenant, address or any other physical indication for parameter of the property and are for use as approximated information only.

# Demographics at a Glance

|                     |                                                                                        | Trade<br>Area            | 10 Mile<br>Area          |                        |                                              | Trade<br>Area                | 10 Mile<br>Area               |
|---------------------|----------------------------------------------------------------------------------------|--------------------------|--------------------------|------------------------|----------------------------------------------|------------------------------|-------------------------------|
| Population          | Trade Area Population:<br>Total Daytime Population:                                    | 1,231,496<br>1,285,511   | 2,547,653<br>2,793,104   | Age                    | Median Age:                                  | 37                           | 37                            |
| Income              | Household Avg:<br>2025 Projected:                                                      | \$77,993<br>\$88,600     | \$84,463<br>\$95,937     | Households             | Total Households:<br>HH with Children:       | 347,600<br>33%               | 745,989<br>32%                |
| Housing             | Avg Home Value:<br>Owner Occupied:                                                     | \$761,087<br>50%         | \$790,221<br>49%         | Education & Occupation | College Grads:<br>White Collar:              | 21%<br>142,521               | 23%<br>366,022                |
| Household<br>Income | \$50,000-\$74,999:<br>\$75,000-\$99,999:<br>\$100,000-\$149,999:<br>\$150,000 or more: | 18%<br>13%<br>15%<br>11% | 17%<br>13%<br>15%<br>13% | Race/<br>Ethnicity     | White: Hispanic/Latino: Asian: Black: Other: | 9%<br>67%<br>22%<br>0%<br>1% | 13%<br>65%<br>18%<br>3%<br>2% |